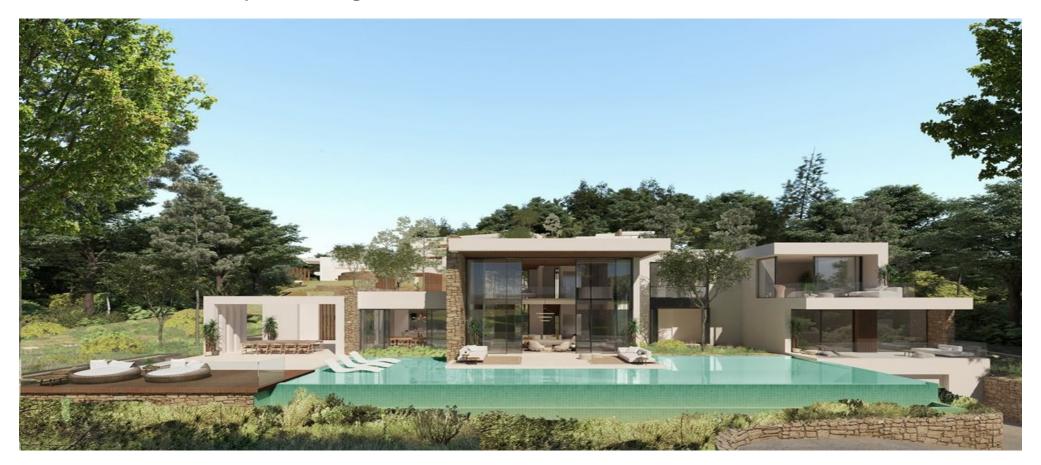

## Innovative residential complex with elegant and Mediterranean villas

| Ref: CW-DIR-PI-31 | Area: Santa Eulalia | Bedroom: 5 | Bathroom: 5 | M <sup>2</sup> Property: 1500 | M² Inside: 490 |  |
|-------------------|---------------------|------------|-------------|-------------------------------|----------------|--|
|-------------------|---------------------|------------|-------------|-------------------------------|----------------|--|