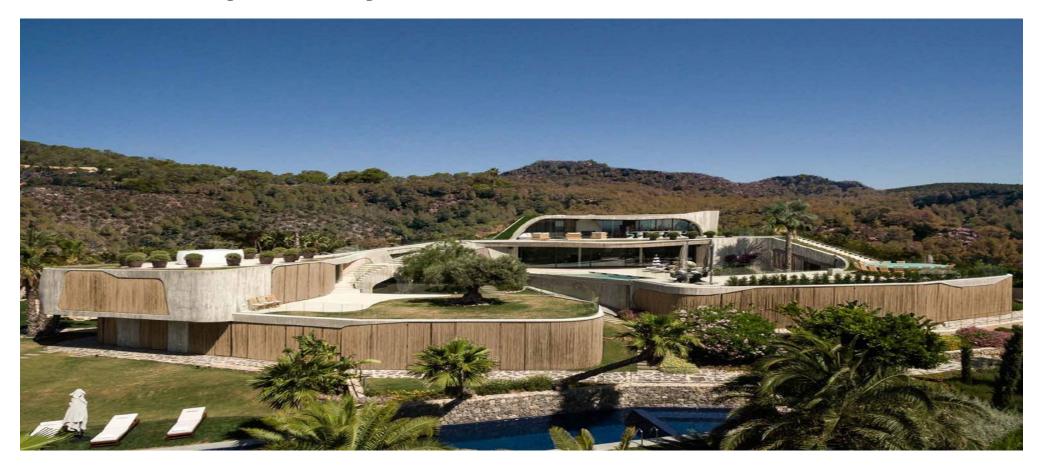

## Villa located in Vista Alegre with stunning sea view

|  | Ref: CW-N-FE-07 | Area: Vista Alegre | Bedroom: 7 | Bathroom: 8 | M <sup>2</sup> Property: 4000 | M² Inside: |  |
|--|-----------------|--------------------|------------|-------------|-------------------------------|------------|--|
|--|-----------------|--------------------|------------|-------------|-------------------------------|------------|--|