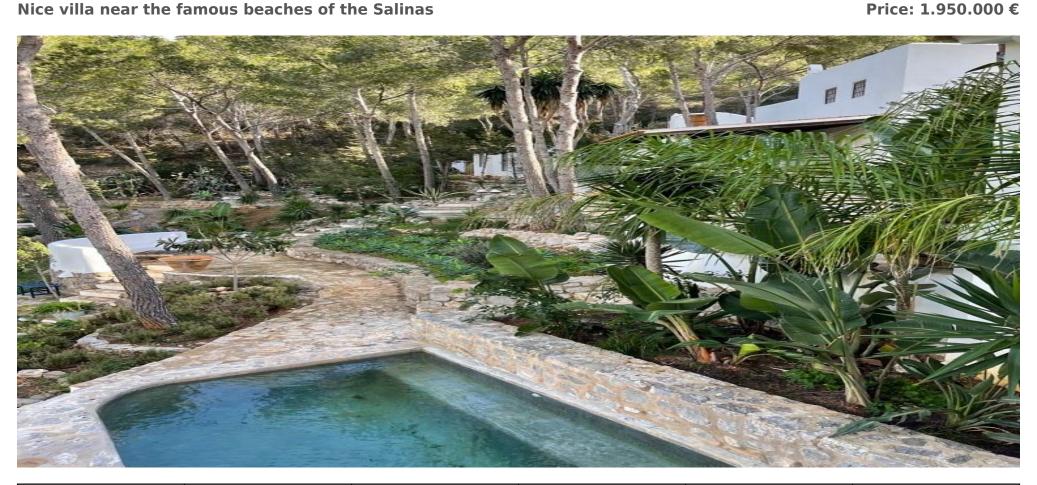

## Nice villa near the famous beaches of the Salinas

| Ref: CW-N-HE-195 | Area: Las Salinas | Bedroom: 5 | Bathroom: 4 | M <sup>2</sup> Property: 1897 | M² Inside: 212 |
|------------------|-------------------|------------|-------------|-------------------------------|----------------|
|------------------|-------------------|------------|-------------|-------------------------------|----------------|