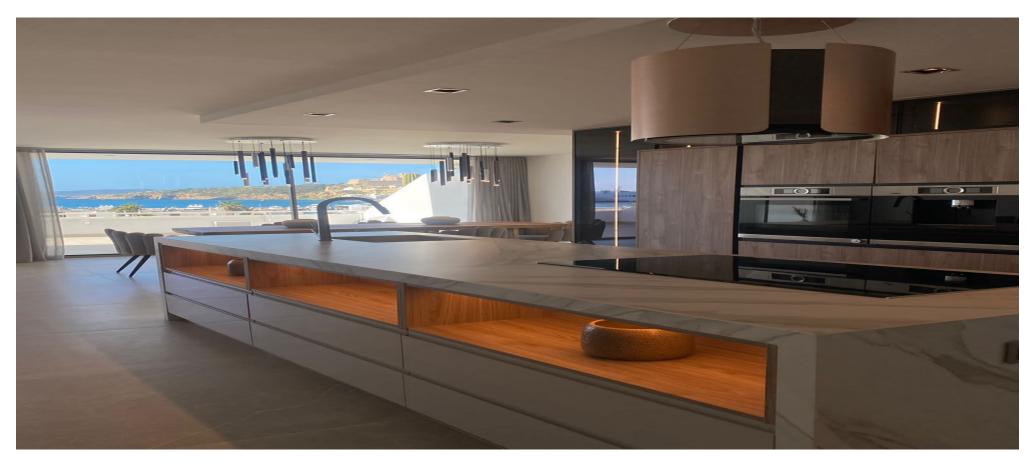

## Newly renovated Las Terrassa's apartment in Botafoc with views of the port and the sea

Price: 3.000.000 €

| Ref: CW-D-TS-32 | Area: Marina<br>Botafoch | Bedroom: 3 | Bathroom: 3 | M <sup>2</sup> Property: | M <sup>2</sup> Inside: 164 |
|-----------------|--------------------------|------------|-------------|--------------------------|----------------------------|
|-----------------|--------------------------|------------|-------------|--------------------------|----------------------------|