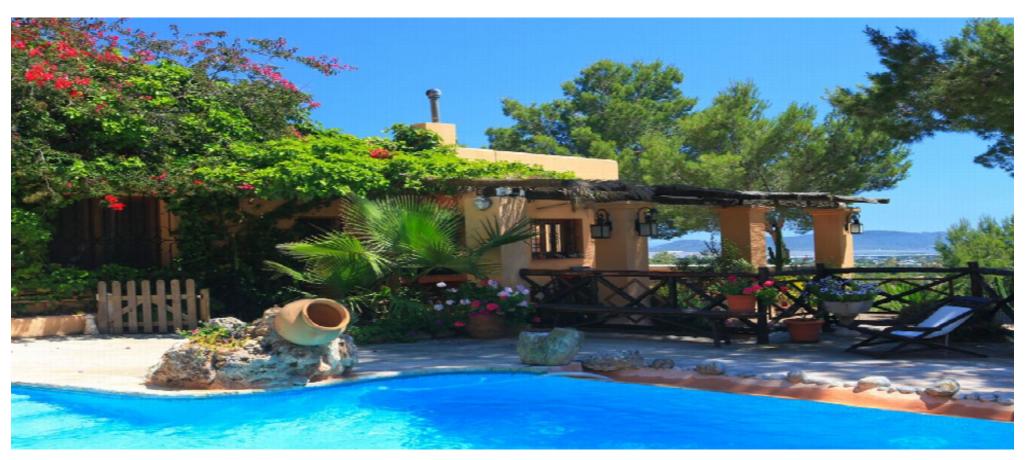

## Villa with touristic license and panoramic views up to the Salinas and Formentera

Price: 2.500.000 €

| Ref: CW-D-IR-27 Area: Sant Jordi Bedroom: 5 | Bathroom: 4 | M <sup>2</sup> Property: 2000 | M <sup>2</sup> Inside: 251 |
|---------------------------------------------|-------------|-------------------------------|----------------------------|
|---------------------------------------------|-------------|-------------------------------|----------------------------|