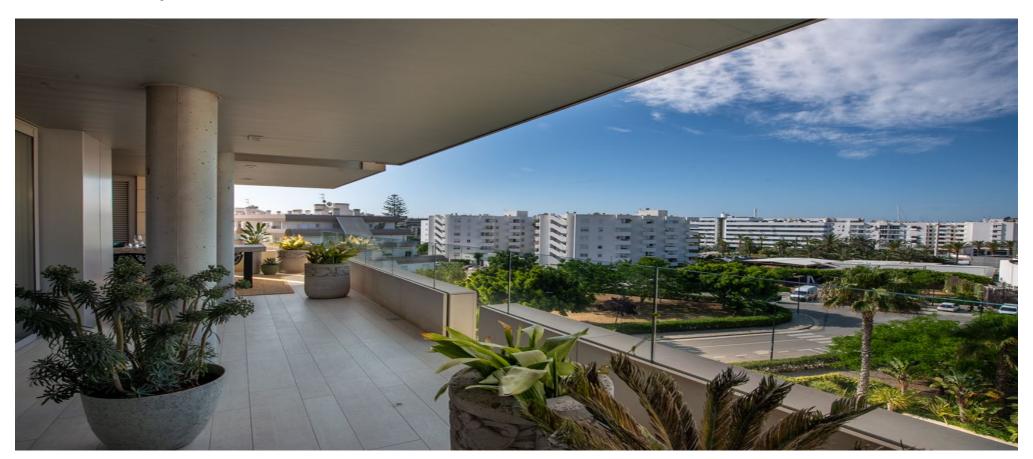

## Three bedroom apartment with Dalt Vila views in Marina Botafoc

|  | Ref: CW-N-FR-135 | Area: Talamanca | Bedroom: 3 | Bathroom: 2 | M <sup>2</sup> Property: | M² Inside: |  |
|--|------------------|-----------------|------------|-------------|--------------------------|------------|--|
|--|------------------|-----------------|------------|-------------|--------------------------|------------|--|