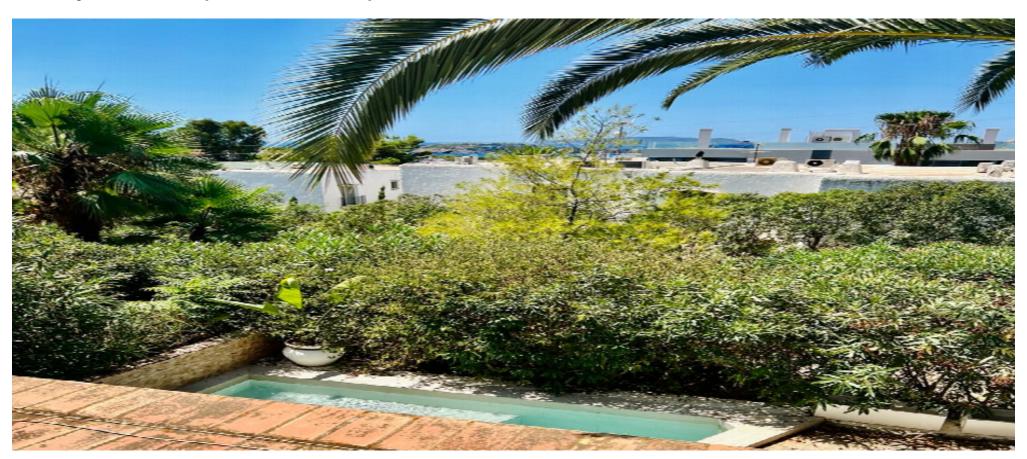

## Recently refurbished apartment in Can Pep Simo

|  | Ref: CW-D-IR-07 | Area: Can Pep Simo | Bedroom: 1+1 | Bathroom: 1 | M <sup>2</sup> Property: | M² Inside: |  |
|--|-----------------|--------------------|--------------|-------------|--------------------------|------------|--|
|--|-----------------|--------------------|--------------|-------------|--------------------------|------------|--|