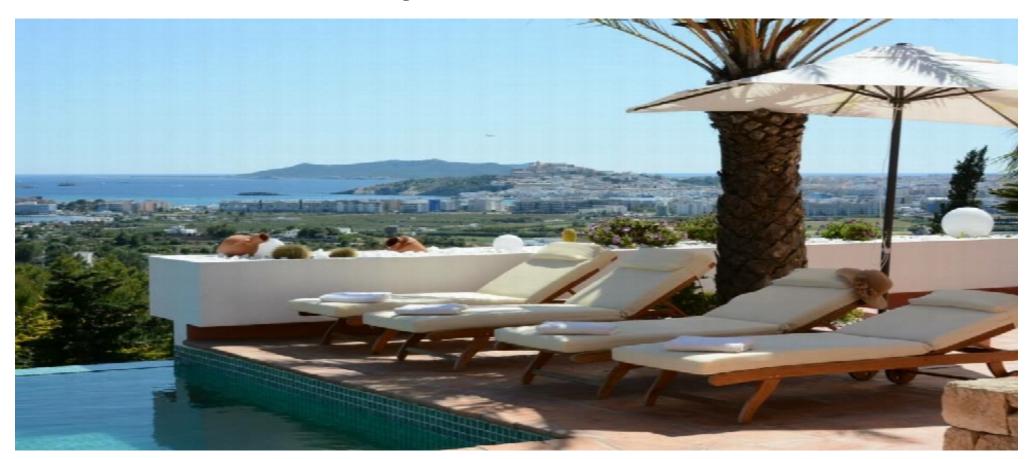

## Villa in Can Rimbau with unobstructed 180 degree views and touristic license

| Ref: CW-D-IR-10 | Area: Jesus | Bedroom: 6 | Bathroom: 5 | M <sup>2</sup> Property: 2300 | M <sup>2</sup> Inside: |
|-----------------|-------------|------------|-------------|-------------------------------|------------------------|
|-----------------|-------------|------------|-------------|-------------------------------|------------------------|