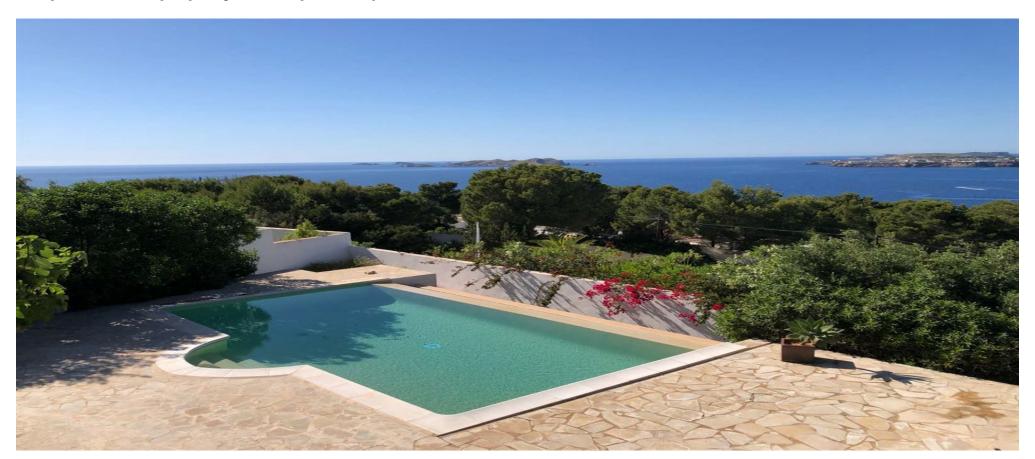

## Unique sea view property with expansion potential and fantastic sunset views

| Ref: CW-N-DM-270 | Area: Cala Moli | Bedroom: 4 | Bathroom: 2 | M <sup>2</sup> Property: 905 | M² Inside: 218 |  |
|------------------|-----------------|------------|-------------|------------------------------|----------------|--|
|------------------|-----------------|------------|-------------|------------------------------|----------------|--|