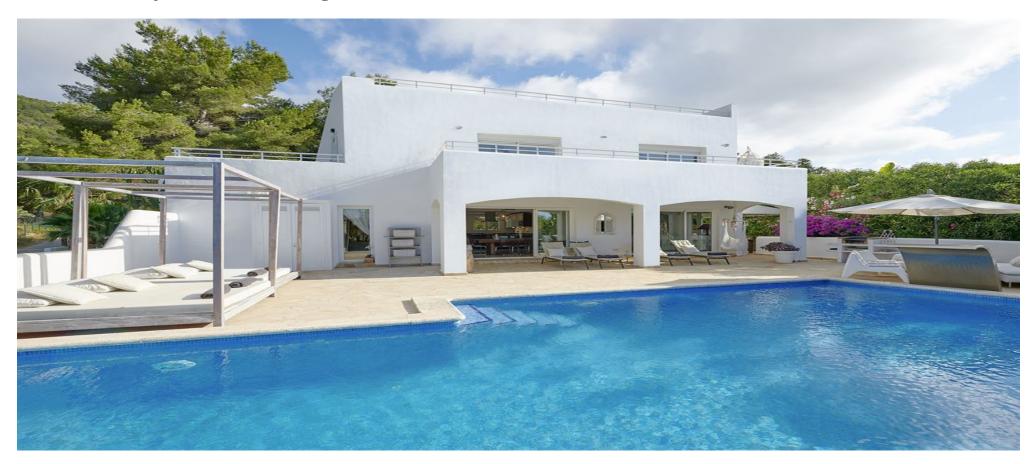

## Wonderful family villa within walking distance to all amenities

Price: 2.300.000 €

| Ref: CW-N-ST-23 | Area: Siesta | Bedroom: 4+2 | Bathroom: 4 | M <sup>2</sup> Property: 950 | M <sup>2</sup> Inside: 350 |
|-----------------|--------------|--------------|-------------|------------------------------|----------------------------|
|-----------------|--------------|--------------|-------------|------------------------------|----------------------------|