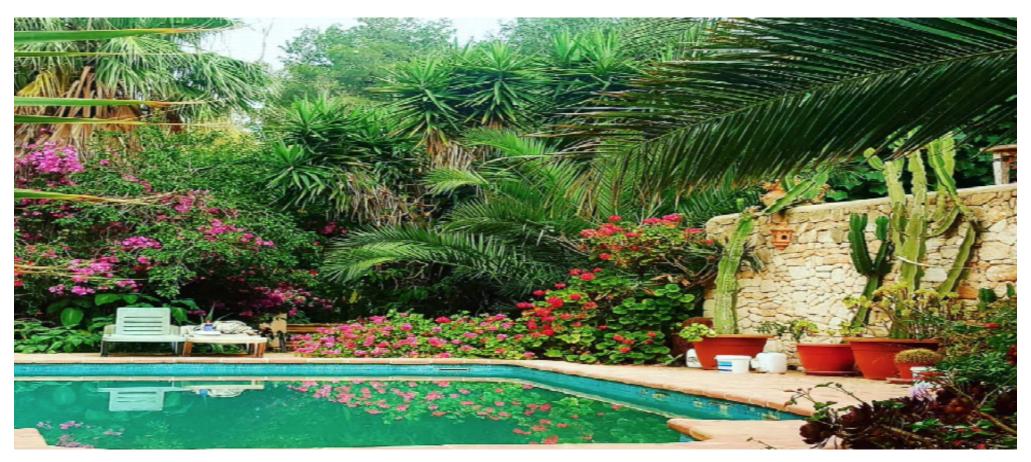

## **Rustic style house located between hills in full tranquility**

## Price: 1.700.000 €

| Ref: CW-D-IR-17 | Area: KM 4 | Bedroom: 4 | Bathroom: 3 | M <sup>2</sup> Property: 3100 | M <sup>2</sup> Inside: 229 |
|-----------------|------------|------------|-------------|-------------------------------|----------------------------|
|-----------------|------------|------------|-------------|-------------------------------|----------------------------|