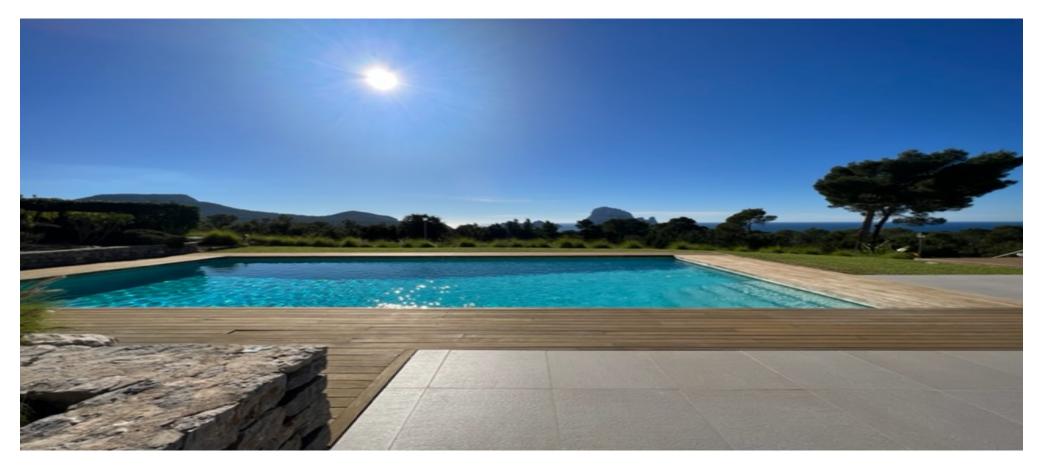

## Beautiful villa offers a lot of charm with fantastic view of the sea and the island of Es Vedra

|  | Ref: CW-D-TI-18 | Area: Cala Carbo | Bedroom: 5 | Bathroom: 5 | M <sup>2</sup> Property: 300 | M² Inside: |  |
|--|-----------------|------------------|------------|-------------|------------------------------|------------|--|
|--|-----------------|------------------|------------|-------------|------------------------------|------------|--|