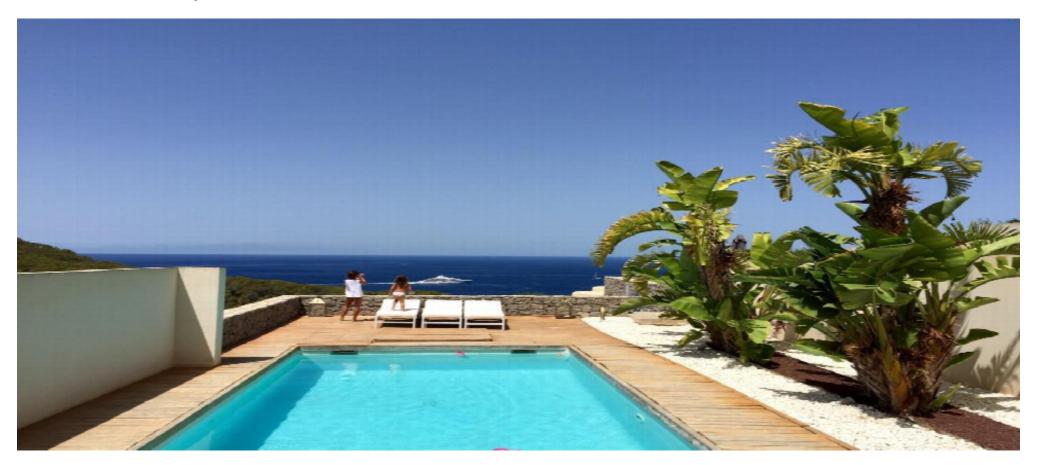

## Modern house with spectacular views of the sunset in Cala Vadella

|  | Ref: CW-N-MA-145 | Area: Cala Tarida | Bedroom: 3 | Bathroom: 2 | M <sup>2</sup> Property: 450 | M² Inside: |  |
|--|------------------|-------------------|------------|-------------|------------------------------|------------|--|
|--|------------------|-------------------|------------|-------------|------------------------------|------------|--|