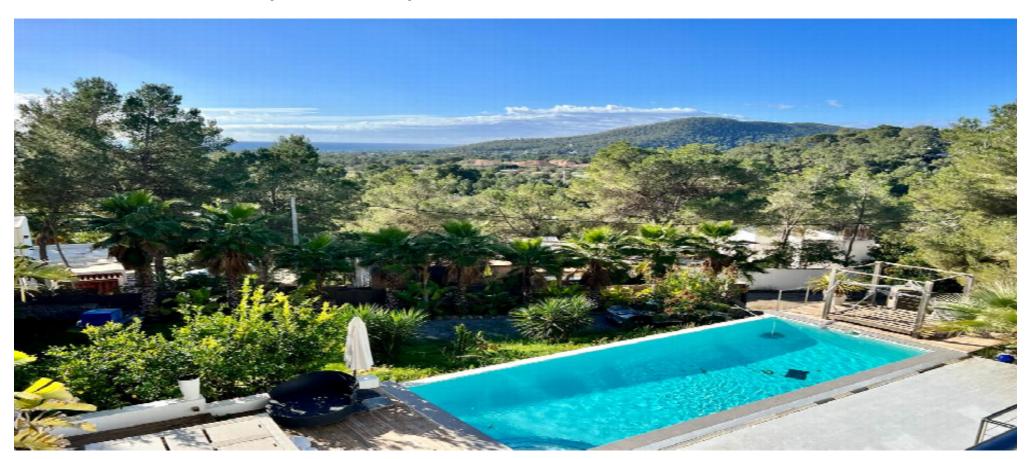

Villa on a hillside with views up to the Salinas pools & the sea

| Ref: CW-D-IR-198 | Area: Sant Jordi | Bedroom: 4 | Bathroom: 3 | M <sup>2</sup> Property: 2000 | M <sup>2</sup> Inside: 200 |  |
|------------------|------------------|------------|-------------|-------------------------------|----------------------------|--|
|------------------|------------------|------------|-------------|-------------------------------|----------------------------|--|