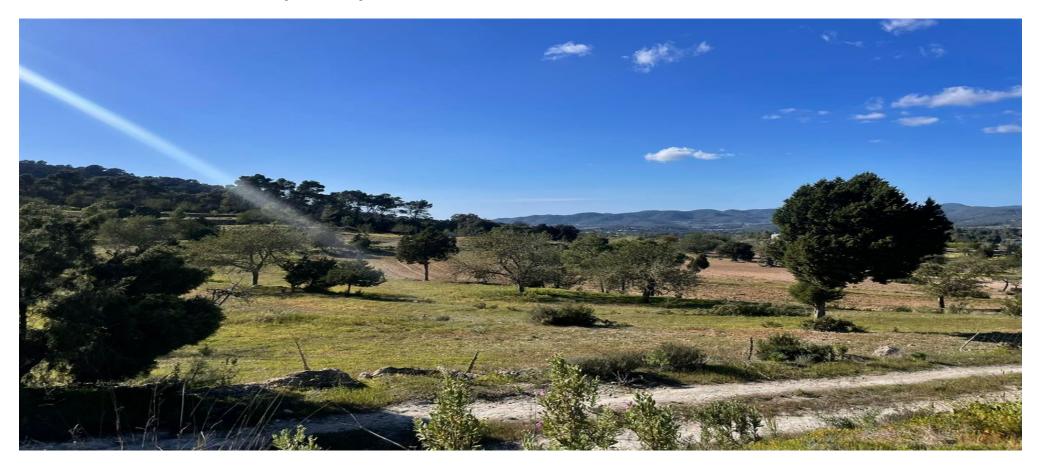

## Ruine to be rebuilt in the most picturesque location

| Ref: CW-N-MF-2175 | Area: San Rafael | Bedroom: | Bathroom: | M <sup>2</sup> Property: 63000 | M² Inside: 298 |  |
|-------------------|------------------|----------|-----------|--------------------------------|----------------|--|
|-------------------|------------------|----------|-----------|--------------------------------|----------------|--|