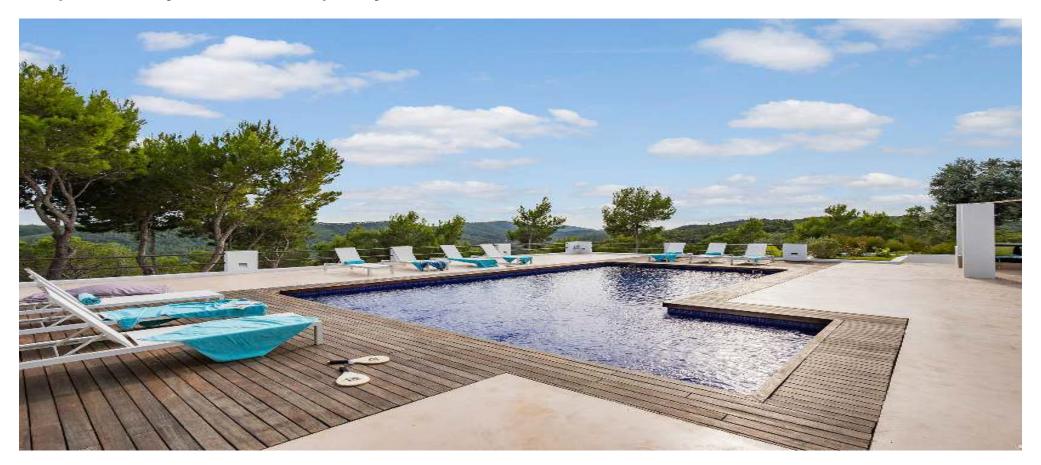

## Exceptional luxury villa with lots of privacy and beautiful sea views

| Ref: CW-N-DM-1 | 20 Area: San Rafael | Bedroom: 7 | Bathroom: 7 | M <sup>2</sup> Property: 20000 | M <sup>2</sup> Inside: 500 |  |
|----------------|---------------------|------------|-------------|--------------------------------|----------------------------|--|
|----------------|---------------------|------------|-------------|--------------------------------|----------------------------|--|