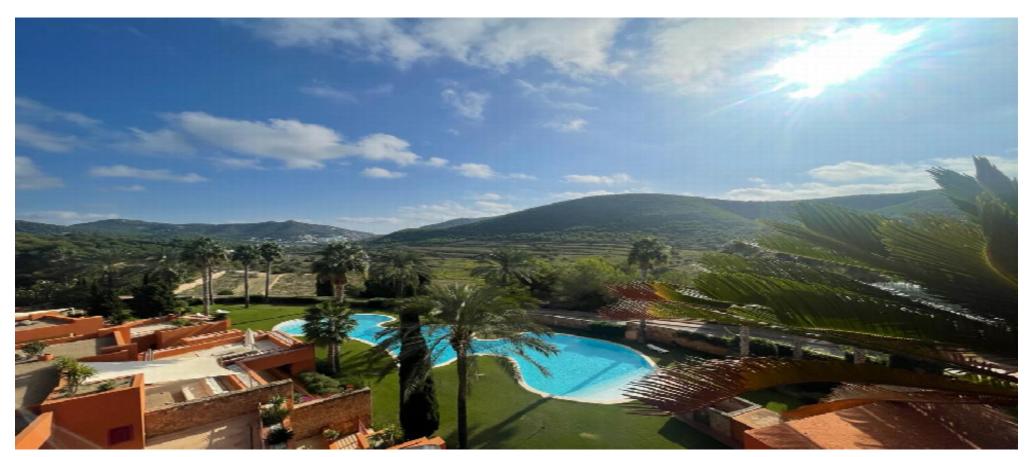

## Penthouse with rooftop pool and lush mountain views Pinar Golf

|  | Ref: CW-D-SHA-925 | Area: Roca Llisa | Bedroom: 2 | Bathroom: 2 | M <sup>2</sup> Property: | M² Inside: 80 |  |
|--|-------------------|------------------|------------|-------------|--------------------------|---------------|--|
|--|-------------------|------------------|------------|-------------|--------------------------|---------------|--|