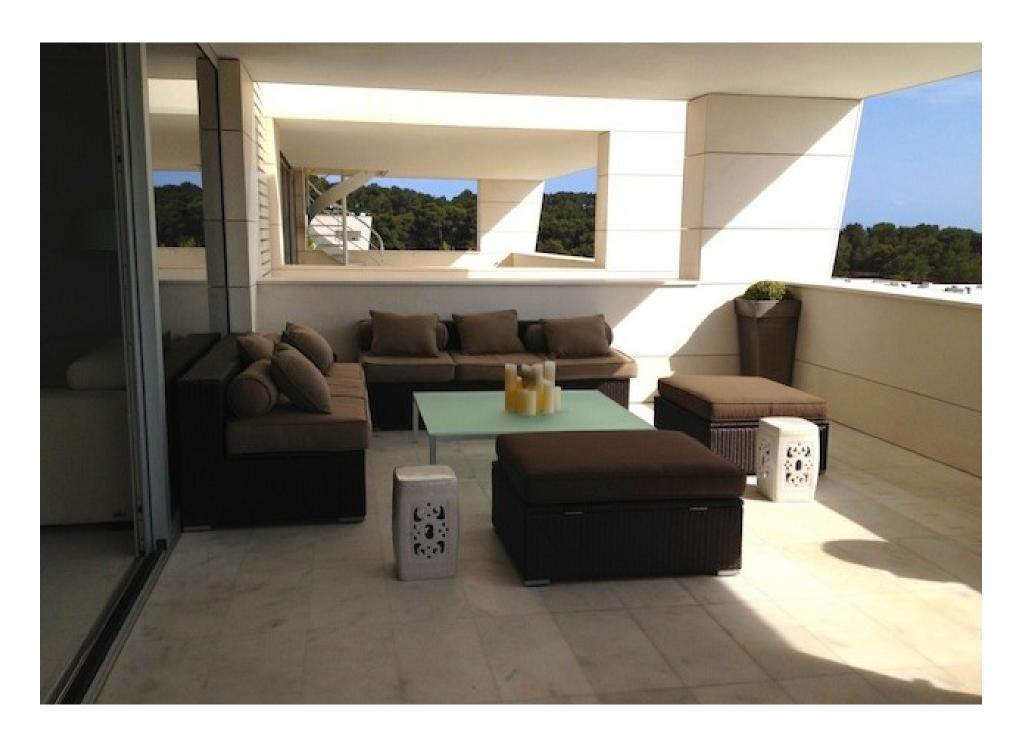

There is space for 3 bedroom suites and a total of 4 bathrooms, a spacious living room with modern kitchen and a garage for 2 cars. A few meters from the beach is nothing bathroom prolonged along the way. Alternatively, one can also the time in the community pool, which is surrounded by a garden of 20,000 m<sup>2</sup>. The penthouse has a private terrace with private and fantastic views of the surrounding countryside and sea pool.