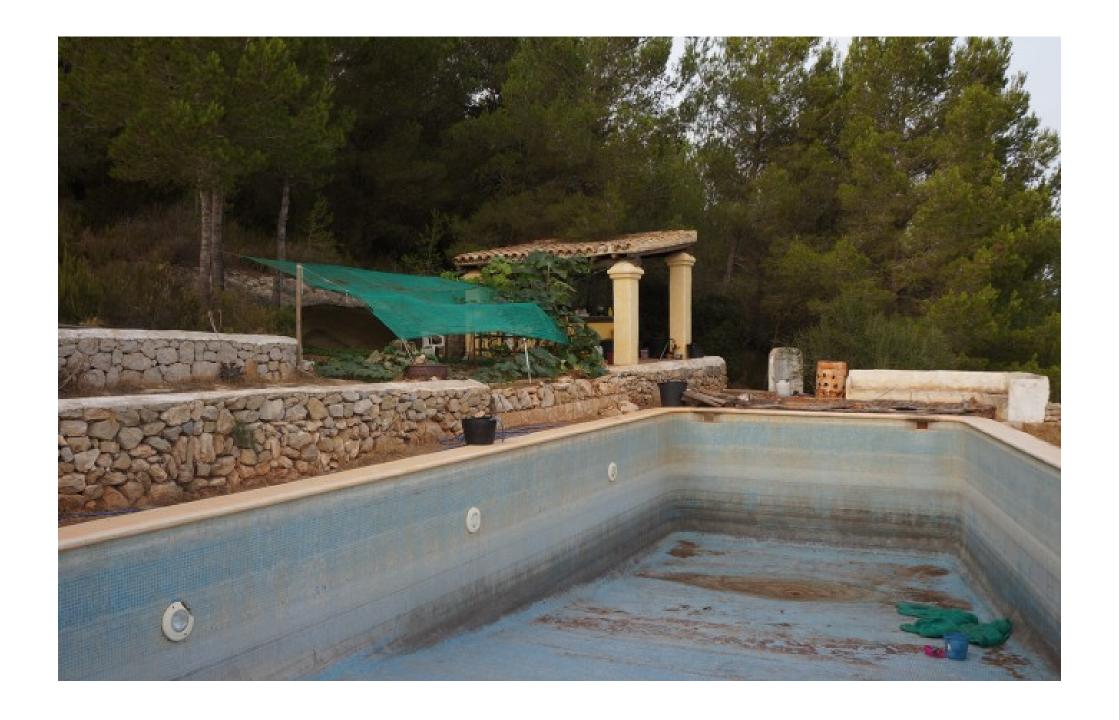

In total there are 4 houses with beautiful stone walls and indoor and outdoor, however, this requires a complete rebuild and therefore represents an interesting investment opportunity.

The location of this property is very private and quiet at the top of a mountain between two valleys in the north of the island. Can be appreciated beautiful views of nearby mountains, facing south, enjoying of lots of light along the entire year. This house has an area of approx. 450 m2 and a plot of 230,000 m2 with trees. Is needed renovation project, with different possibilities. It has 4 houses to reform with natural stone walls. Indoor and outdoor pool. Good Oportunity.