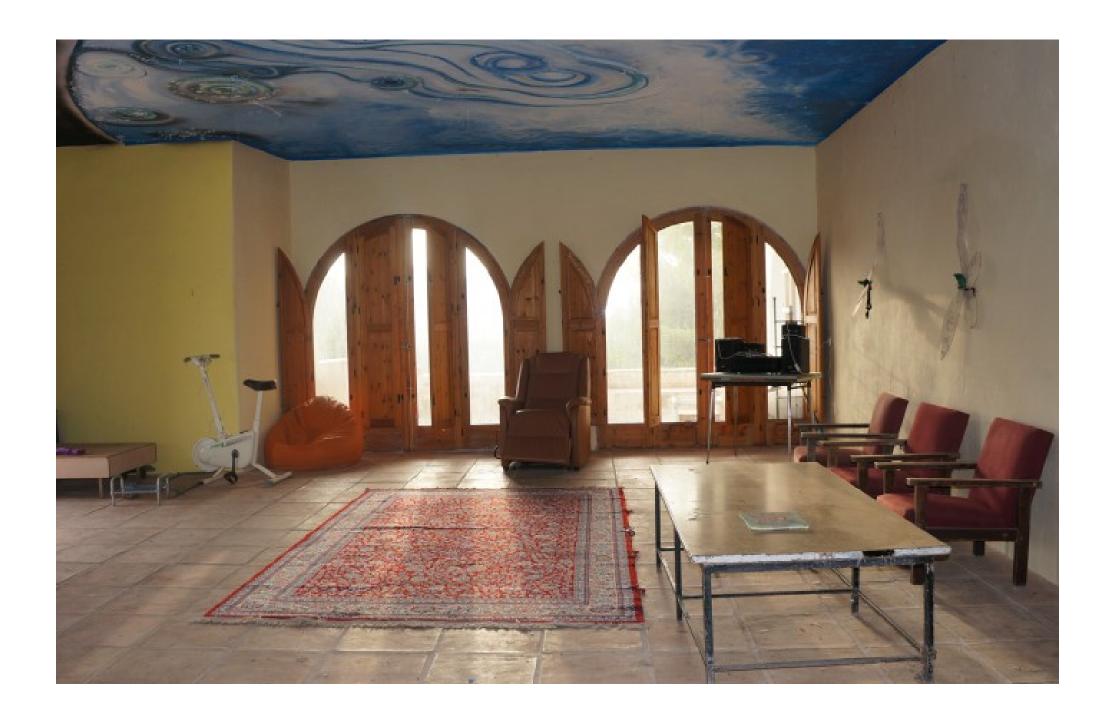

The property is very large and offers plenty of privacy, tranquility and relaxation to its owner. The property has an area of 450m<sup>2</sup> and offers plenty of room for multiple bedrooms and bathrooms.

In total there are 4 houses with beautiful stone walls and indoor and outdoor, however, this requires a complete rebuild and therefore represents an interesting investment opportunity.

The location of this property is very private and quiet at the top of a mountain between two valleys in the north of the island. Can be appreciated beautiful views of nearby mountains, facing south, enjoying of lots of light along the entire year. This house has an area of approx. 450 m2 and a plot of 230,000 m2 with trees. Is needed renovation project, with different possibilities. It has 4 houses to reform with natural stone walls. Indoor and outdoor pool. Good Oportunity.