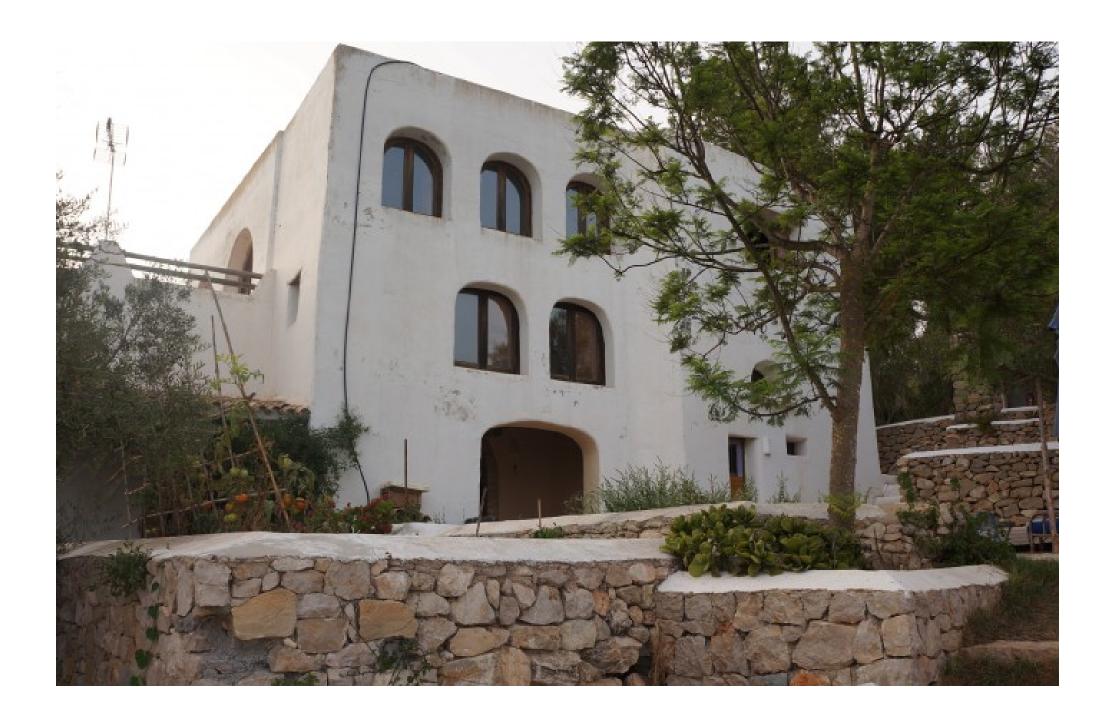

# **Ancient village of Santa Inés**

This cozy old property is located in a very private and quiet location on top of a mountain between two valleys in the north of the island, Santa Inés.

From here you have a fantastic view of the mountains near the south, there are also plenty of sunshine throughout the year.

The property is very large and offers plenty of privacy, tranquility and relaxation to its owner. The property has an area of 450m<sup>2</sup> and offers plenty of room for multiple bedrooms and bathrooms.

In total there are 4 houses with beautiful stone walls and indoor and outdoor, however, this requires a complete rebuild and therefore represents an interesting investment opportunity.

The location of this property is very private and quiet at the top of a mountain between two valleys in the north of the island. Can be appreciated beautiful views of nearby mountains, facing south, enjoying of lots of light along the entire year. This house has an area of approx. 450 m2 and a plot of 230,000 m2 with trees. Is needed renovation project, with different possibilities. It has 4 houses to reform with natural stone walls. Indoor and outdoor pool. Good Oportunity.