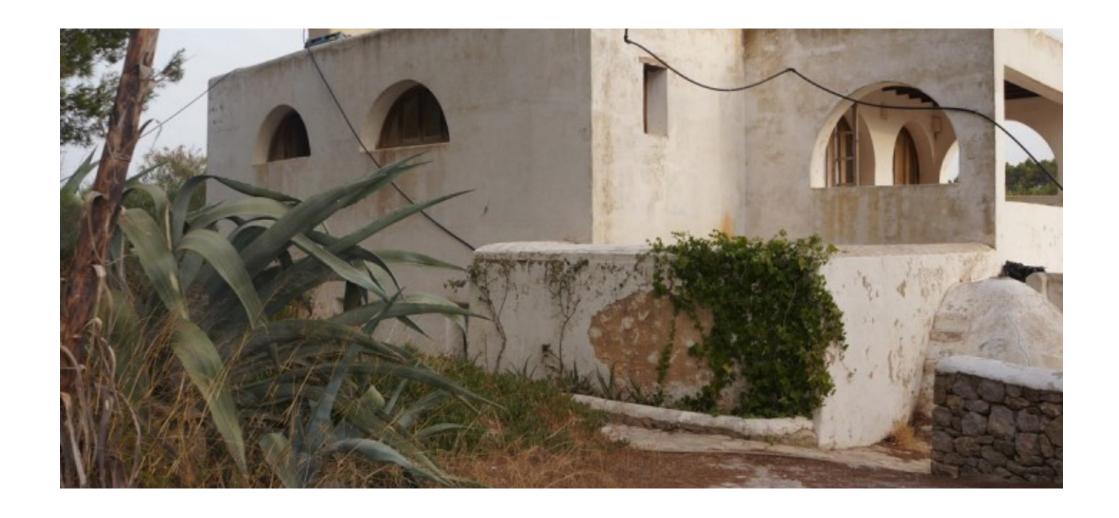

In total there are 4 houses with beautiful stone walls and indoor and outdoor, however, this requires a complete rebuild and therefore represents an interesting investment opportunity.

The location of this property is very private and quiet at the top of a mountain between two valleys in the north of the island. Can be appreciated beautiful views of nearby mountains, facing south, enjoying of lots of light along the entire year. This house has an area of approx. 450 m2 and a plot of 230,000 m2 with trees. Is needed renovation project, with different possibilities. It has 4 houses to reform with natural stone walls. Indoor and outdoor pool. Good Oportunity.