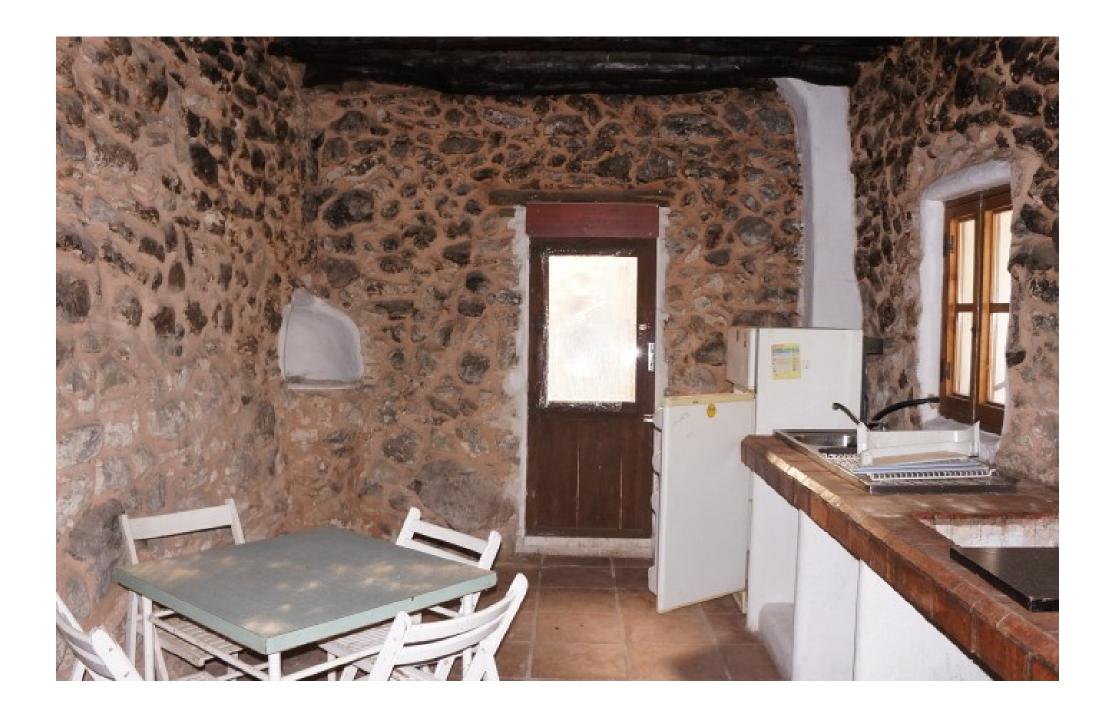

# **Ancient village of Santa Inés**

This cozy old property is located in a very private and quiet location on top of a mountain between two valleys in the north of the island, Santa Inés.

From here you have a fantastic view of the mountains near the south, there are also plenty of sunshine throughout the year.

The property is very large and offers plenty of privacy, tranquility and relaxation to its owner. The property has an area of 450m<sup>2</sup> and offers plenty of room for multiple bedrooms and bathrooms.

In total there are 4 houses with beautiful stone walls and indoor and outdoor, however, this requires a complete rebuild and therefore represents an interesting investment opportunity.

The location of this property is very private and quiet at the top of a mountain between two valleys in the north of the island. Can be appreciated beautiful views of nearby mountains, facing south, enjoying of lots of light along the entire year. This house has an area of approx. 450 m2 and a plot of 230,000 m2 with trees. Is needed renovation project, with different possibilities. It has 4 houses to reform with natural stone walls. Indoor and outdoor pool. Good Oportunity.