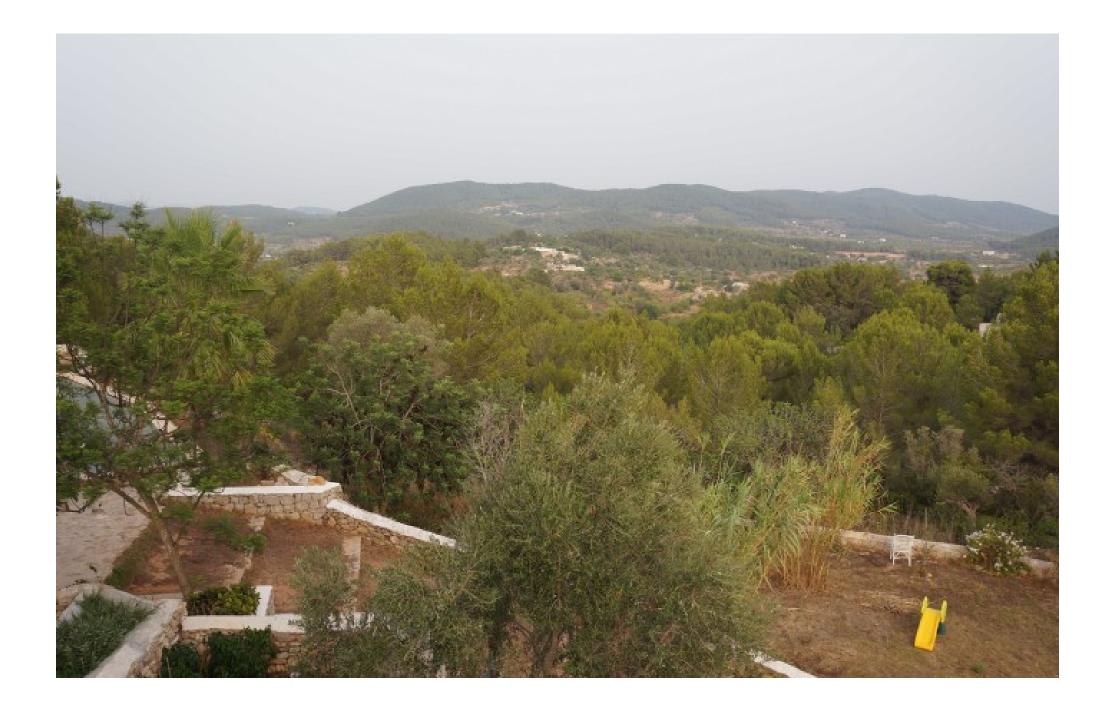

# **Ancient village of Santa Inés**

This cozy old property is located in a very private and quiet location on top of a mountain between two valleys in the north of the island, Santa Inés.

From here you have a fantastic view of the mountains near the south, there are also plenty of sunshine throughout the year.

In total there are 4 houses with beautiful stone walls and indoor and outdoor, however, this requires a complete rebuild and therefore represents an interesting investment opportunity.

The location of this property is very private and quiet at the top of a mountain between two valleys in the north of the island. Can be appreciated beautiful views of nearby mountains, facing south, enjoying of lots of light along the entire year. This house has an area of approx. 450 m2 and a plot of 230,000 m2 with trees. Is needed renovation project, with different possibilities. It has 4 houses to reform with natural stone walls. Indoor and outdoor pool. Good Oportunity.