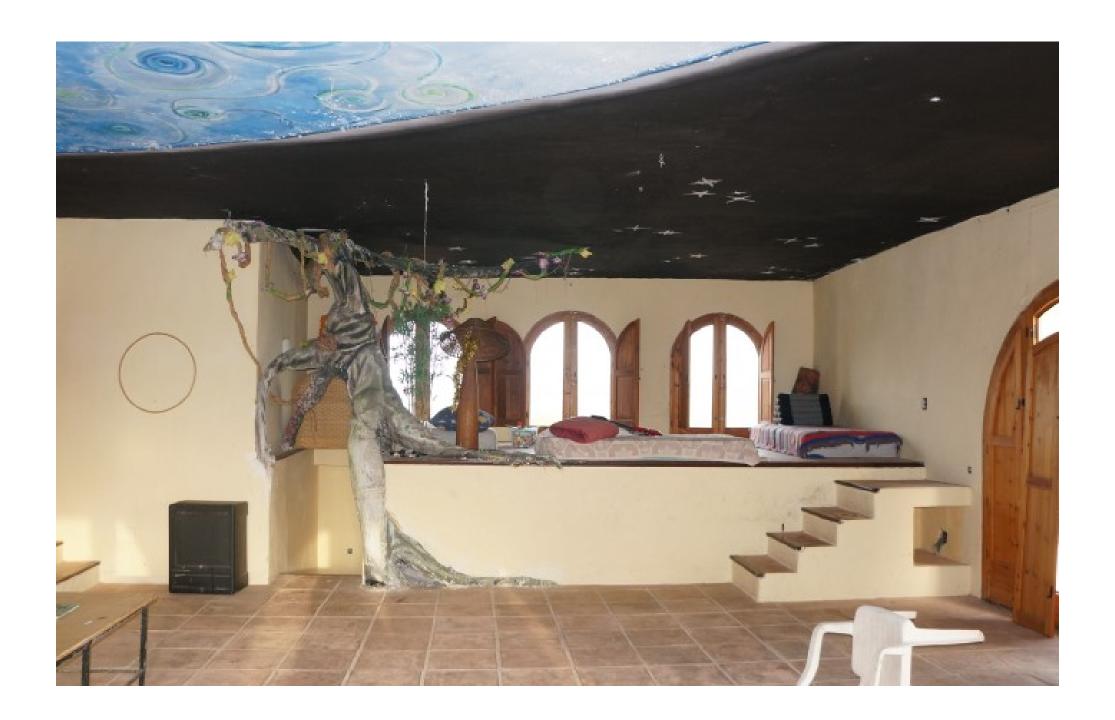

# **Ancient village of Santa Inés**

This cozy old property is located in a very private and quiet location on top of a mountain between two valleys in the north of the island, Santa Inés.

From here you have a fantastic view of the mountains near the south, there are also plenty of sunshine throughout the year.

The property is very large and offers plenty of privacy, tranquility and relaxation to its owner. The property has an area of 450m<sup>2</sup> and offers plenty of room for multiple bedrooms and bathrooms.

In total there are 4 houses with beautiful stone walls and indoor and outdoor, however, this requires a complete rebuild and therefore represents an interesting investment opportunity.

The location of this property is very private and quiet at the top of a mountain between two valleys in the north of the island. Can be appreciated beautiful views of nearby mountains, facing south, enjoying of lots of light along the entire year. This house has an area of approx. 450 m2 and a plot of 230,000 m2 with trees. Is needed renovation project, with different possibilities. It has 4 houses to reform with natural stone walls. Indoor and outdoor pool. Good Oportunity.