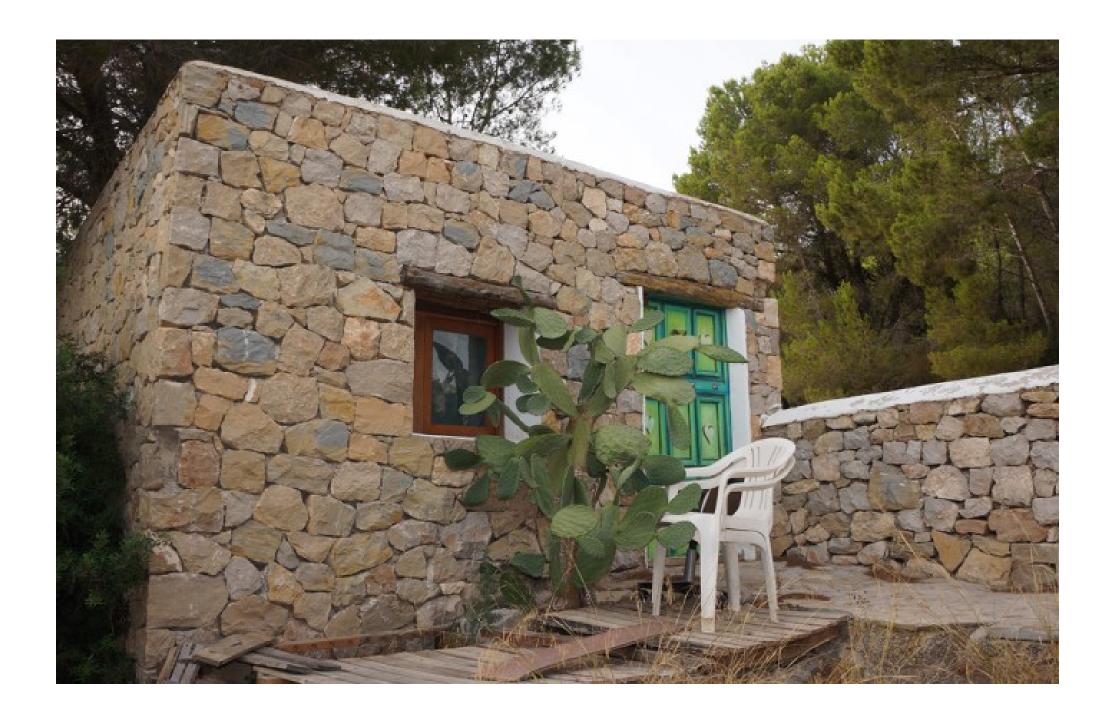

In total there are 4 houses with beautiful stone walls and indoor and outdoor, however, this requires a complete rebuild and therefore represents an interesting investment opportunity.

The location of this property is very private and quiet at the top of a mountain between two valleys in the north of the island. Can be appreciated beautiful views of nearby mountains, facing south, enjoying of lots of light along the entire year. This house has an area of approx. 450 m2 and a plot of 230,000 m2 with trees. Is needed renovation project, with different possibilities. It has 4 houses to reform with natural stone walls. Indoor and outdoor pool. Good Oportunity.