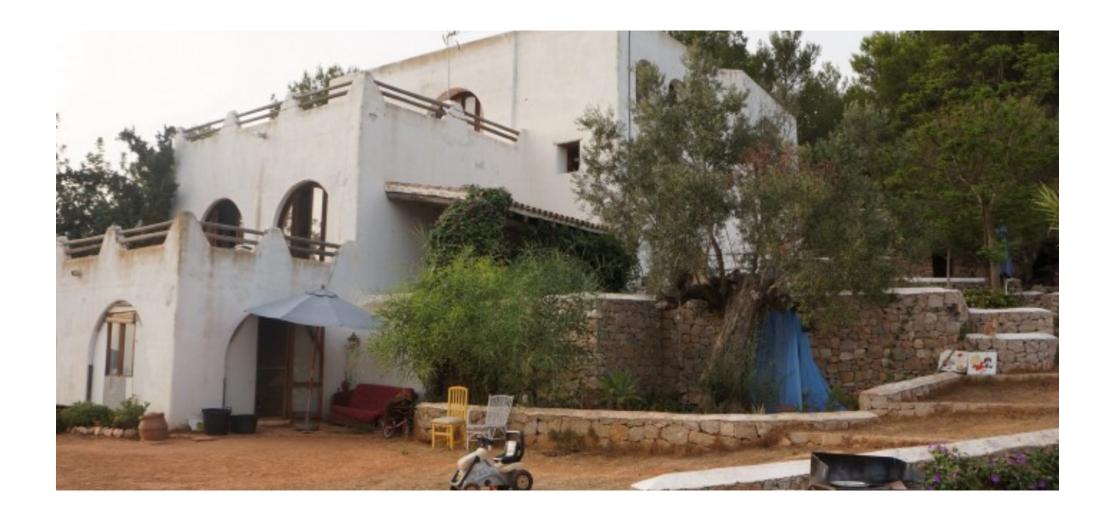

In total there are 4 houses with beautiful stone walls and indoor and outdoor, however, this requires a complete rebuild and therefore represents an interesting investment opportunity.

The location of this property is very private and quiet at the top of a mountain between two valleys in the north of the island. Can be appreciated beautiful views of nearby mountains, facing south, enjoying of lots of light along the entire year. This house has an area of approx. 450 m2 and a plot of 230,000 m2 with trees. Is needed renovation project, with different possibilities. It has 4 houses to reform with natural stone walls. Indoor and outdoor pool. Good Oportunity.