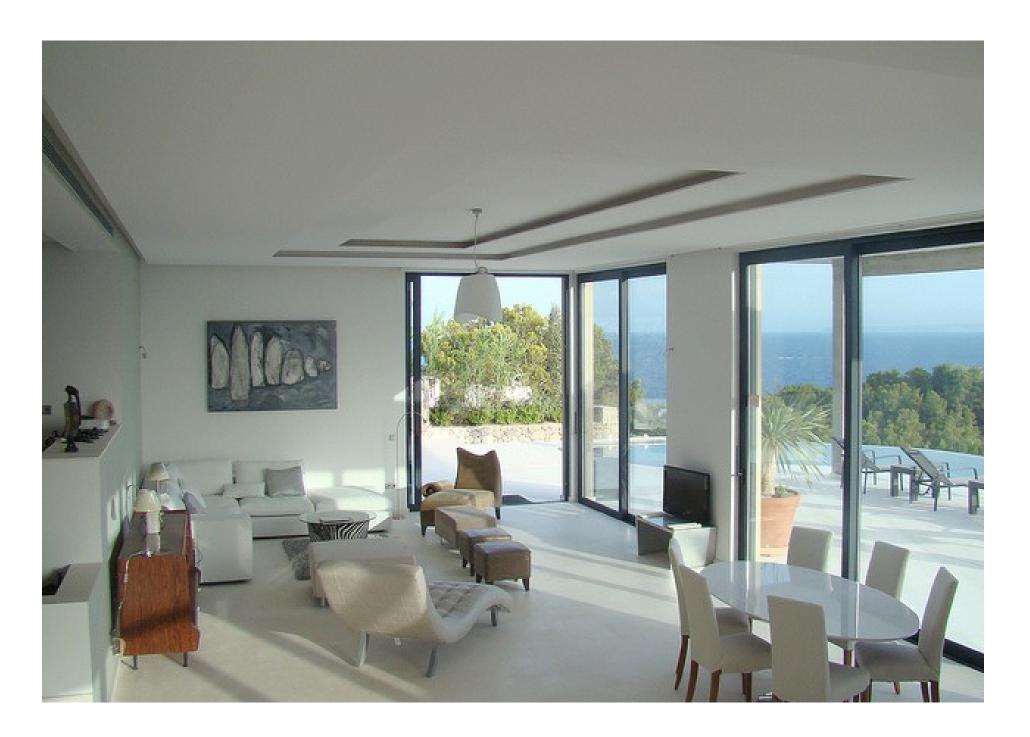

The living room is nice and spacious 580m<sup>2</sup> and can accommodate a total of 4 bedrooms, 3 bathrooms and 2 half bathrooms, a beautiful lounge / dining room, which is spread over 2 floors and a fully equipped kitchen.

Outside there is a lovely garden with terrace and large infinity pool, where you have a magnificent view of the sea.