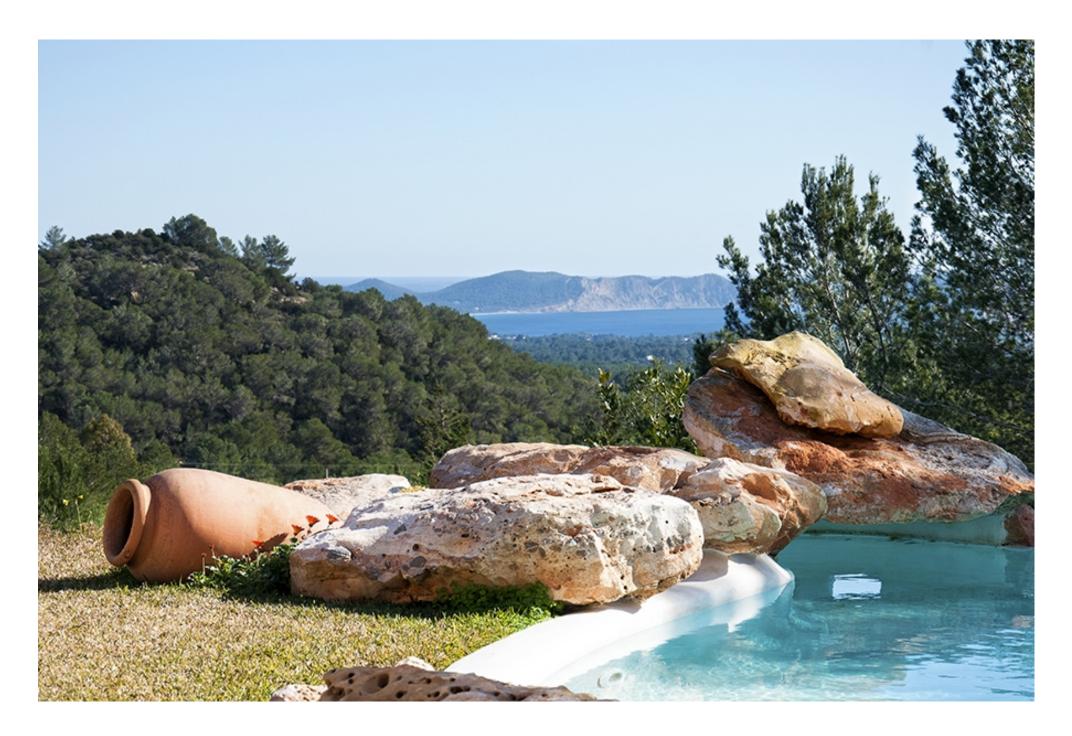

## Beautiful villa with views of the sea and the island of Formentera

Price: 4.200.000 €

Location: Village: Sant Josep, It cubells, based on the south coast, to the south, in a convenient location

Inside: 807 m<sup>2</sup> living space, 300 m<sup>2</sup> living space, 3 living rooms, living / dining room, 3 room (s), utility room, 5 bedrooms, 5 bathrooms of which 5 are en suite, guest WC