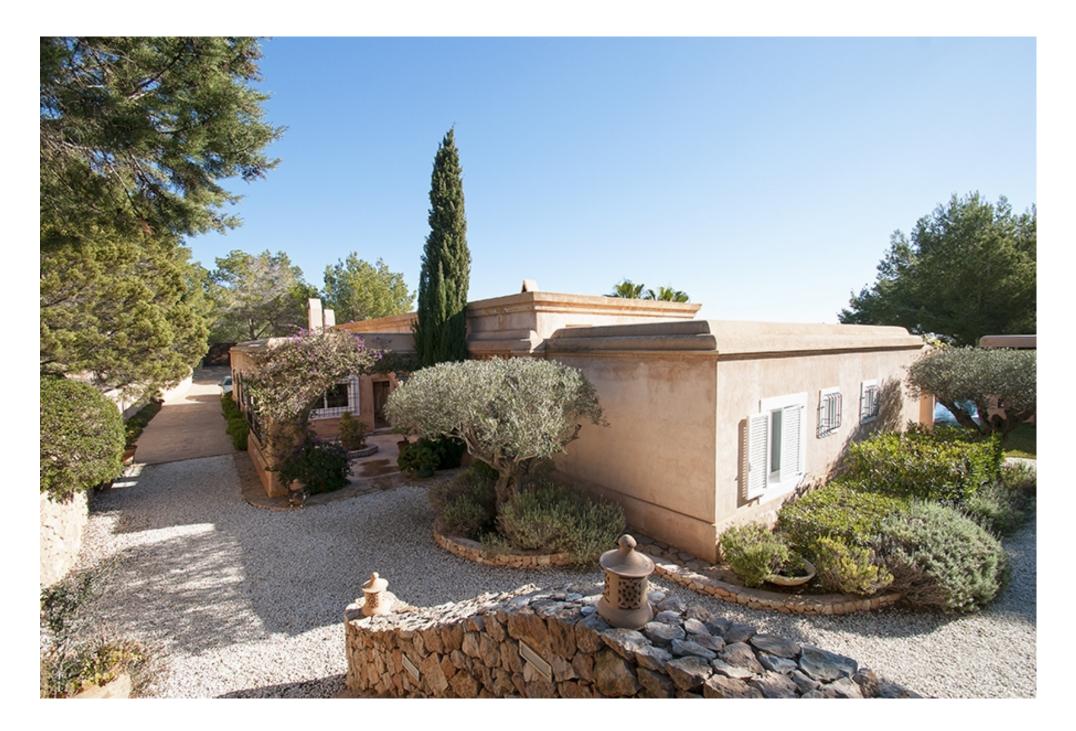

# Beautiful villa with views of the sea and the island of Formentera

Beautiful villa with views of the sea and the island of Formentera in a great location between the villages Es Cubells and f San Jose. The villa consists of a large living / dining room, TV room with fireplace, guest toilet, a professionnal open kitchen with pantry, laundry room, 3 bedrooms with bathrooms en suite and dressing room and a separate guest apartment with 2 bedrooms, 2 bathrooms, living room and kitchen.

Location: Village: Sant Josep, It cubells, based on the south coast, to the south, in a convenient location

Inside: 807 m<sup>2</sup> living space, 300 m<sup>2</sup> living space, 3 living rooms, living / dining room, 3 room (s), utility room, 5 bedrooms, 5 bathrooms of which 5 are en suite, guest WC