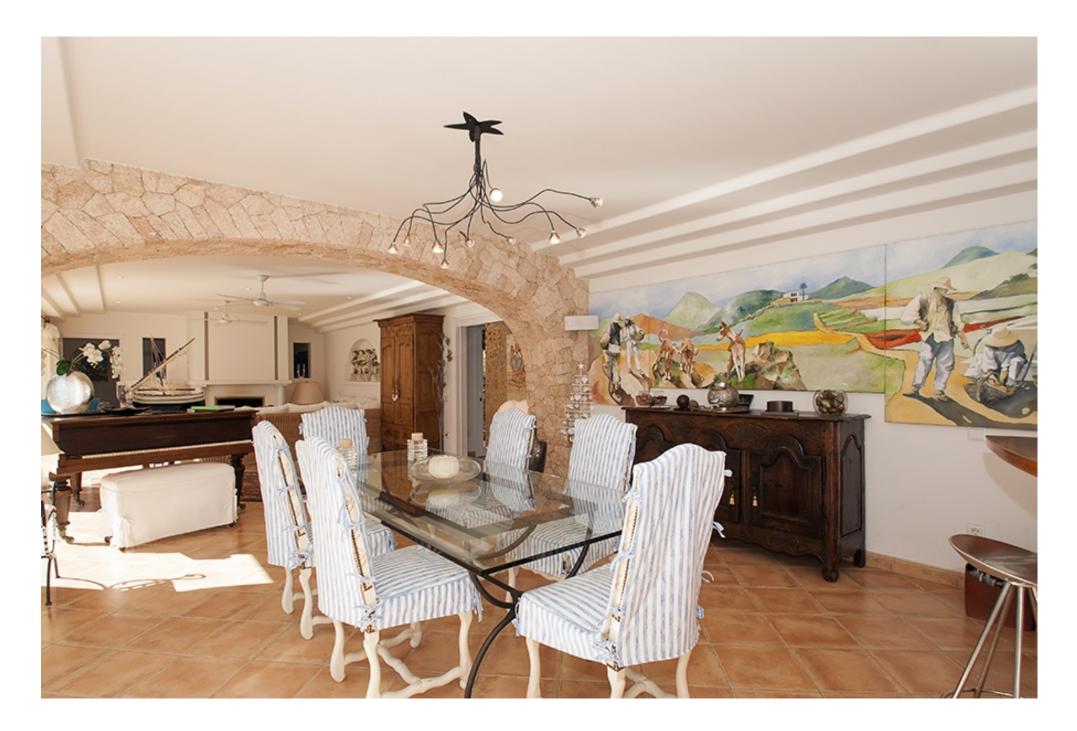

# Beautiful villa with views of the sea and the island of Formentera

Beautiful villa with views of the sea and the island of Formentera in a great location between the villages Es Cubells and f San Jose. The villa consists of a large living / dining room, TV room with fireplace, guest toilet, a professionnal open kitchen with pantry, laundry room, 3 bedrooms with bathrooms en suite and dressing room and a separate guest apartment with 2 bedrooms, 2 bathrooms, living room and kitchen.

Location: Village: Sant Josep, It cubells, based on the south coast, to the south, in a convenient location

Inside: 807 m<sup>2</sup> living space, 300 m<sup>2</sup> living space, 3 living rooms, living / dining room, 3 room (s), utility room, 5 bedrooms, 5 bathrooms of which 5 are en suite, guest WC