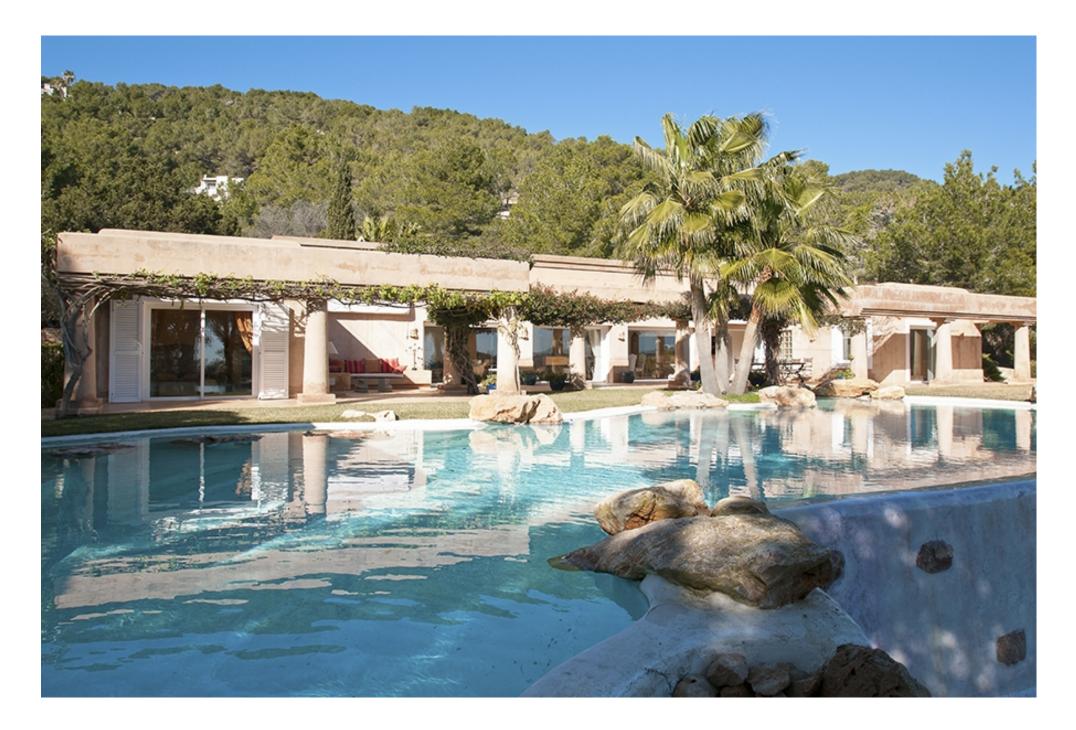

# Beautiful villa with views of the sea and the island of Formentera

Beautiful villa with views of the sea and the island of Formentera in a great location between the villages Es Cubells and f San Jose. The villa consists of a large living / dining room, TV room with fireplace, guest toilet, a professionnal open kitchen with pantry, laundry room, 3 bedrooms with bathrooms en suite and dressing room and a separate guest apartment with 2 bedrooms, 2 bathrooms, living room and kitchen.

Pool house, patio, large terraces, chill out, outdoor kitchen, BBQ, covered outdoor dining, garage, pool, beautiful Mediterranean garden with an African grass, automatic irrigation system and garden lighting, stone walls, three times Fensterveglasung, aluminum window frames, 2 fireplaces, roof terrace.,

Features: separate apartment, garage for 2 cars, aluminum window frames, aluminum doors, panoramic windows, air conditioning hot / cold, fire, telephone, internet, connection to public water mains, cistern