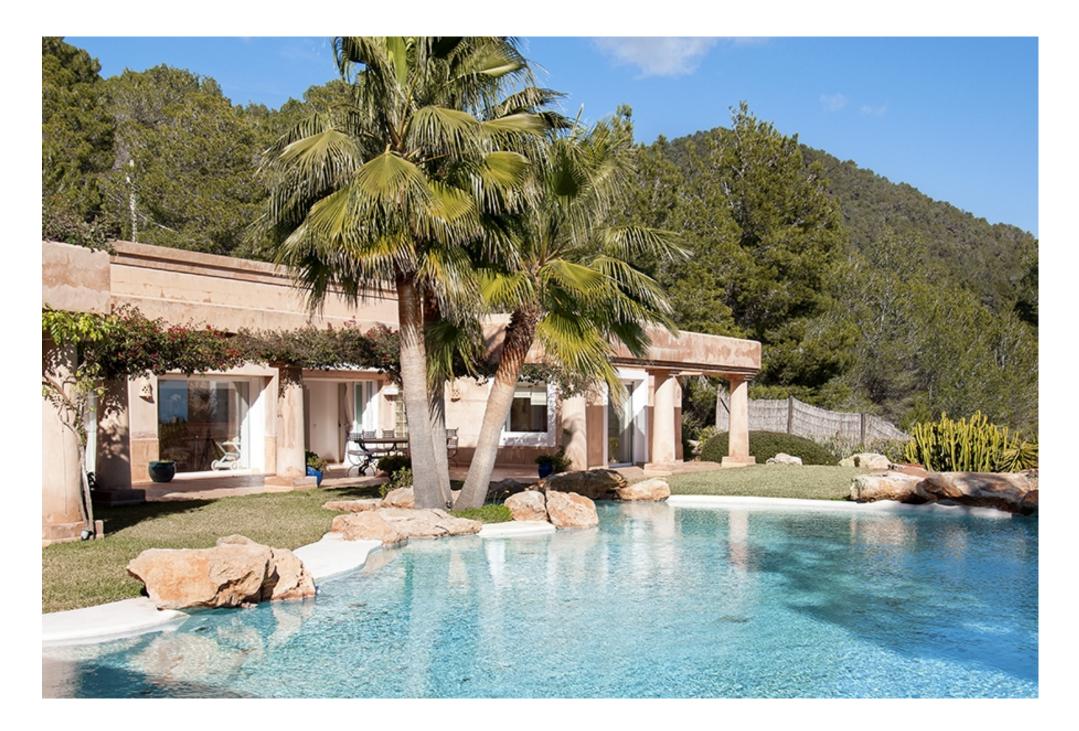

Pool house, patio, large terraces, chill out, outdoor kitchen, BBQ, covered outdoor dining, garage, pool, beautiful Mediterranean garden with an African grass, automatic irrigation system and garden lighting, stone walls, three times Fensterveglasung, aluminum window frames, 2 fireplaces, roof terrace.,

Outside: 6000 m<sup>2</sup> property, fenced, patio (s), covered terrace, pool, patio, parking, outdoor grill, chill out, pool, garden, lawn, palm trees, automatic irrigation, garden lighting, electric gate