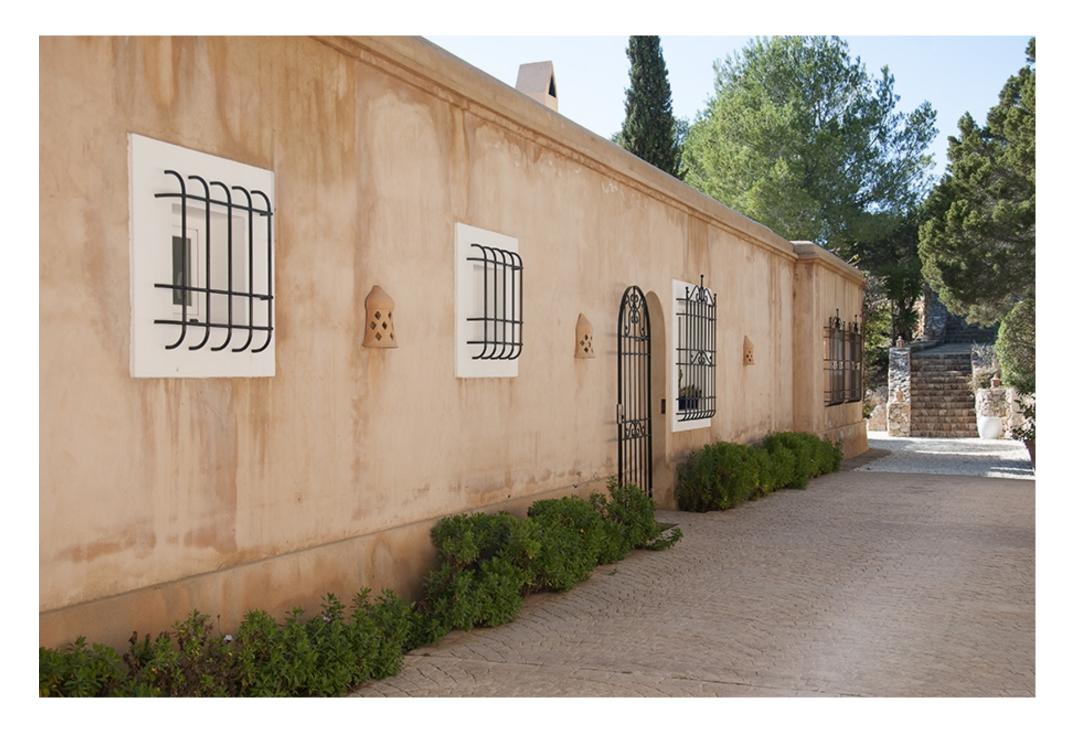

Pool house, patio, large terraces, chill out, outdoor kitchen, BBQ, covered outdoor dining, garage, pool, beautiful Mediterranean garden with an African grass, automatic irrigation system and garden lighting, stone walls, three times Fensterveglasung, aluminum window frames, 2 fireplaces, roof terrace.,

Outside: 6000 m<sup>2</sup> property, fenced, patio (s), covered terrace, pool, patio, parking, outdoor grill, chill out, pool, garden, lawn, palm trees, automatic irrigation, garden lighting, electric gate