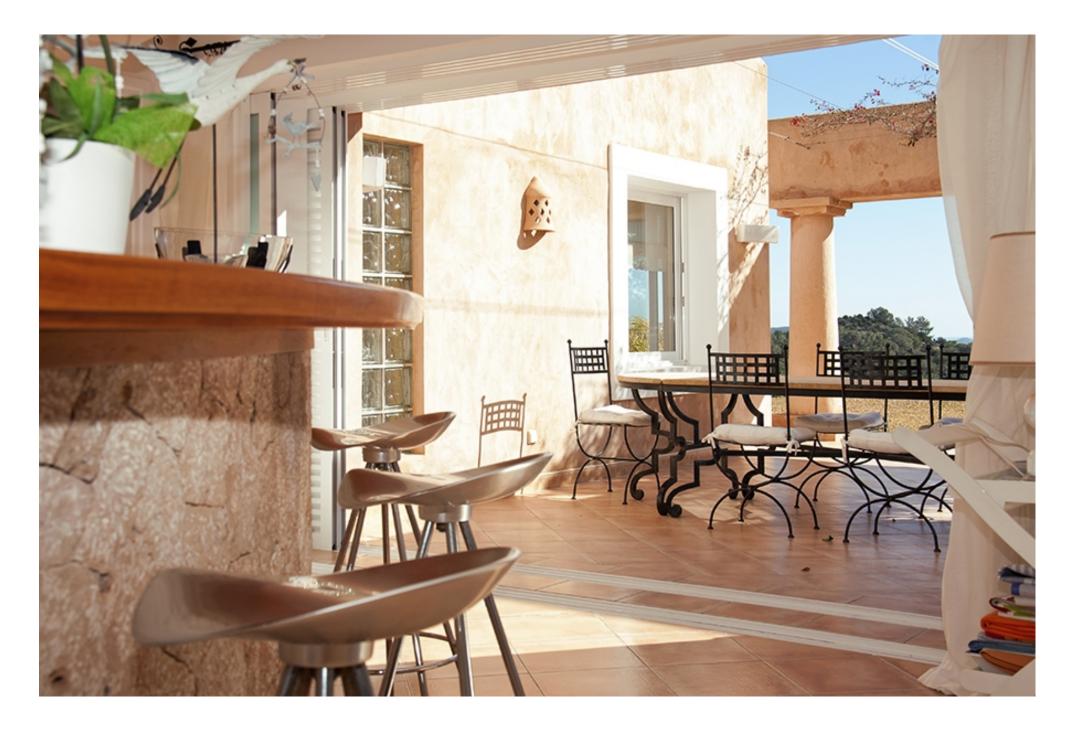

Pool house, patio, large terraces, chill out, outdoor kitchen, BBQ, covered outdoor dining, garage, pool, beautiful Mediterranean garden with an African grass, automatic irrigation system and garden lighting, stone walls, three times Fensterveglasung, aluminum window frames, 2 fireplaces, roof terrace.,

Outside: 6000 m<sup>2</sup> property, fenced, patio (s), covered terrace, pool, patio, parking, outdoor grill, chill out, pool, garden, lawn, palm trees, automatic irrigation, garden lighting, electric gate