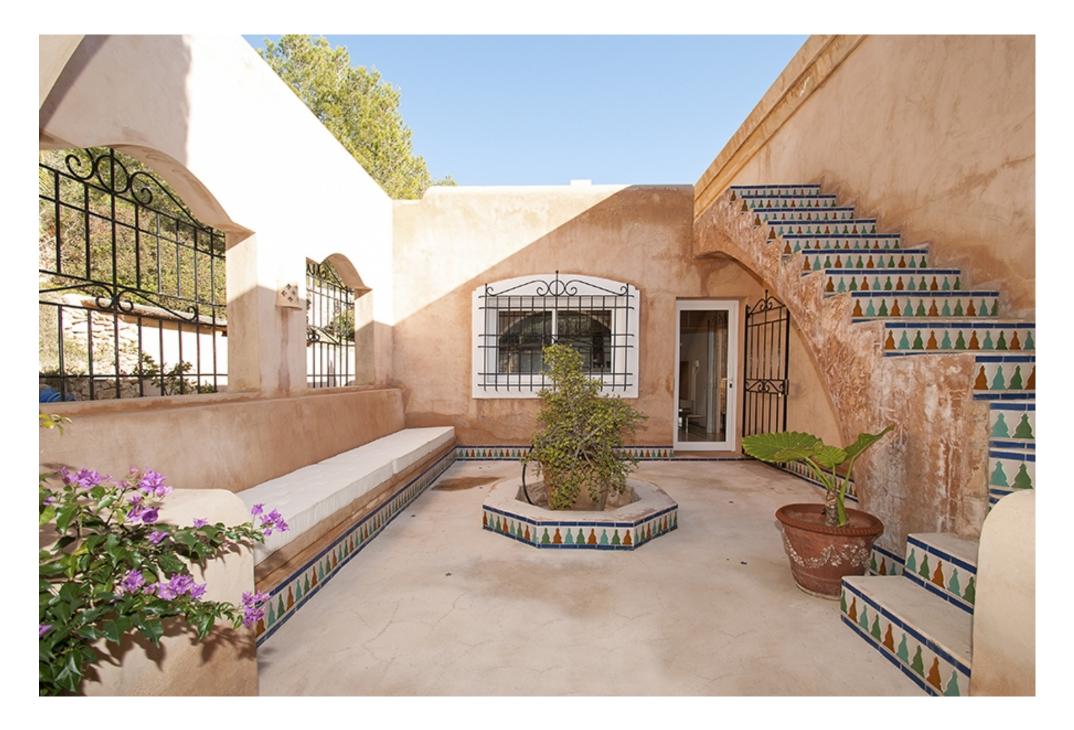

Pool house, patio, large terraces, chill out, outdoor kitchen, BBQ, covered outdoor dining, garage, pool, beautiful Mediterranean garden with an African grass, automatic irrigation system and garden lighting, stone walls, three times Fensterveglasung, aluminum window frames, 2 fireplaces, roof terrace.,

Outside: 6000 m<sup>2</sup> property, fenced, patio (s), covered terrace, pool, patio, parking, outdoor grill, chill out, pool, garden, lawn, palm trees, automatic irrigation, garden lighting, electric gate