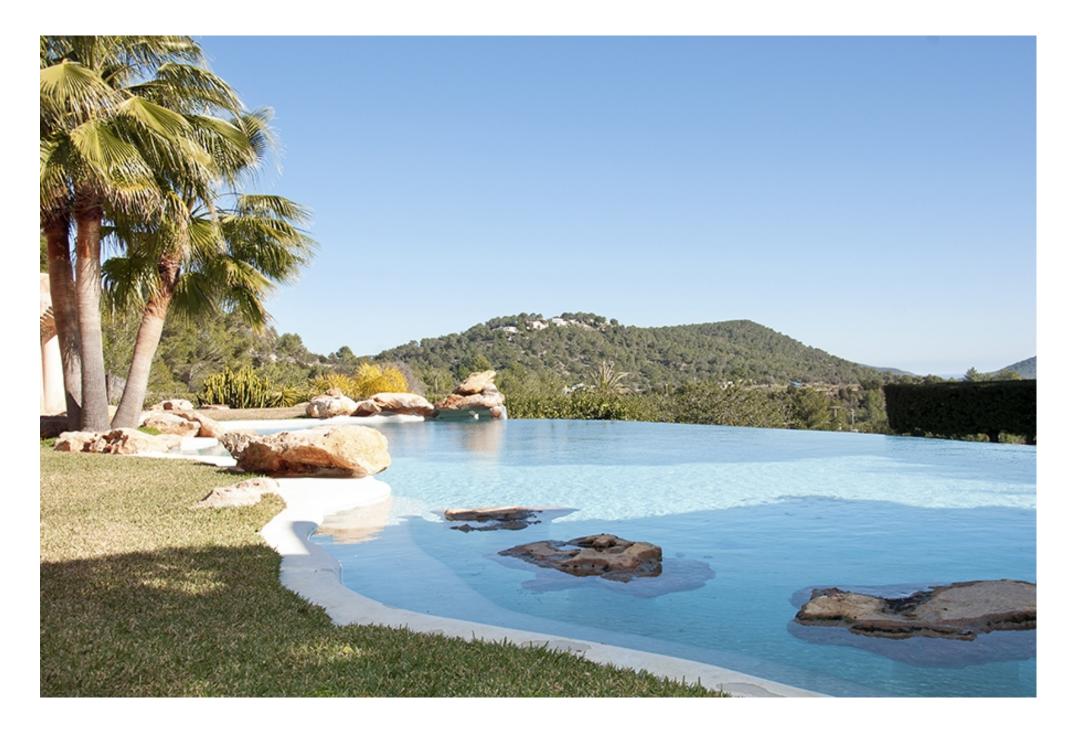

# Beautiful villa with views of the sea and the island of Formentera

Beautiful villa with views of the sea and the island of Formentera in a great location between the villages Es Cubells and f San Jose. The villa consists of a large living / dining room, TV room with fireplace, guest toilet, a professionnal open kitchen with pantry, laundry room, 3 bedrooms with bathrooms en suite and dressing room and a separate guest apartment with 2 bedrooms, 2 bathrooms, living room and kitchen.

Pool house, patio, large terraces, chill out, outdoor kitchen, BBQ, covered outdoor dining, garage, pool, beautiful Mediterranean garden with an African grass, automatic irrigation system and garden lighting, stone walls, three times Fensterveglasung, aluminum window frames, 2 fireplaces, roof terrace.,

Outside: 6000 m<sup>2</sup> property, fenced, patio (s), covered terrace, pool, patio, parking, outdoor grill, chill out, pool, garden, lawn, palm trees, automatic irrigation, garden lighting, electric gate