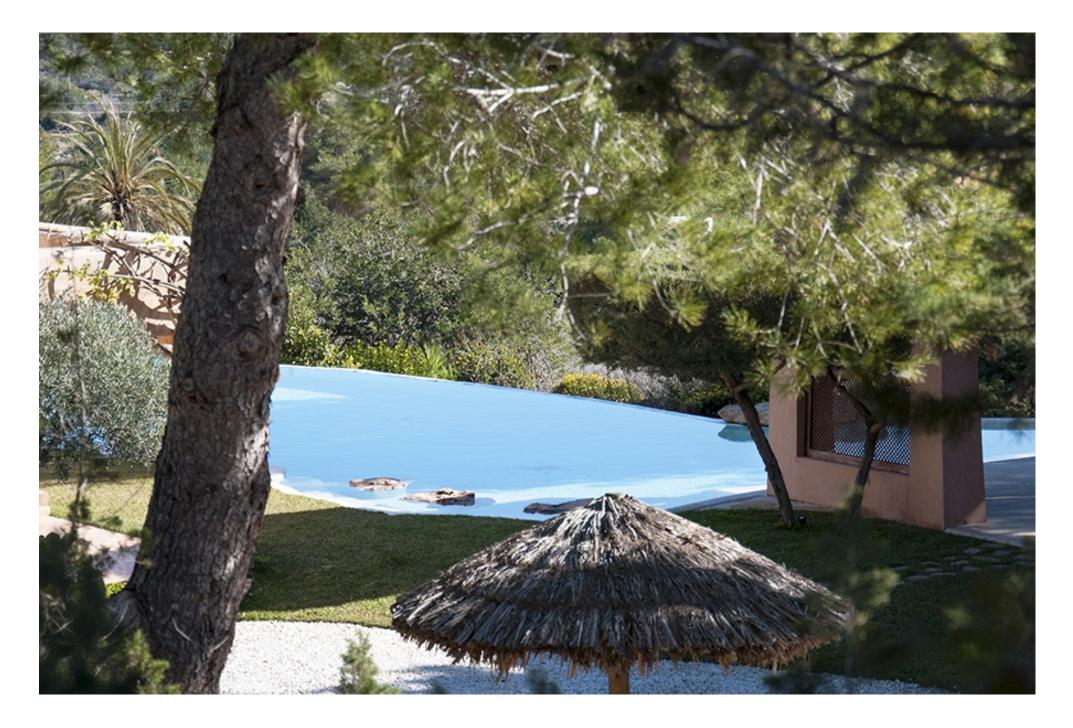

Pool house, patio, large terraces, chill out, outdoor kitchen, BBQ, covered outdoor dining, garage, pool, beautiful Mediterranean garden with an African grass, automatic irrigation system and garden lighting, stone walls, three times Fensterveglasung, aluminum window frames, 2 fireplaces, roof terrace.,

Outside: 6000 m<sup>2</sup> property, fenced, patio (s), covered terrace, pool, patio, parking, outdoor grill, chill out, pool, garden, lawn, palm trees, automatic irrigation, garden lighting, electric gate