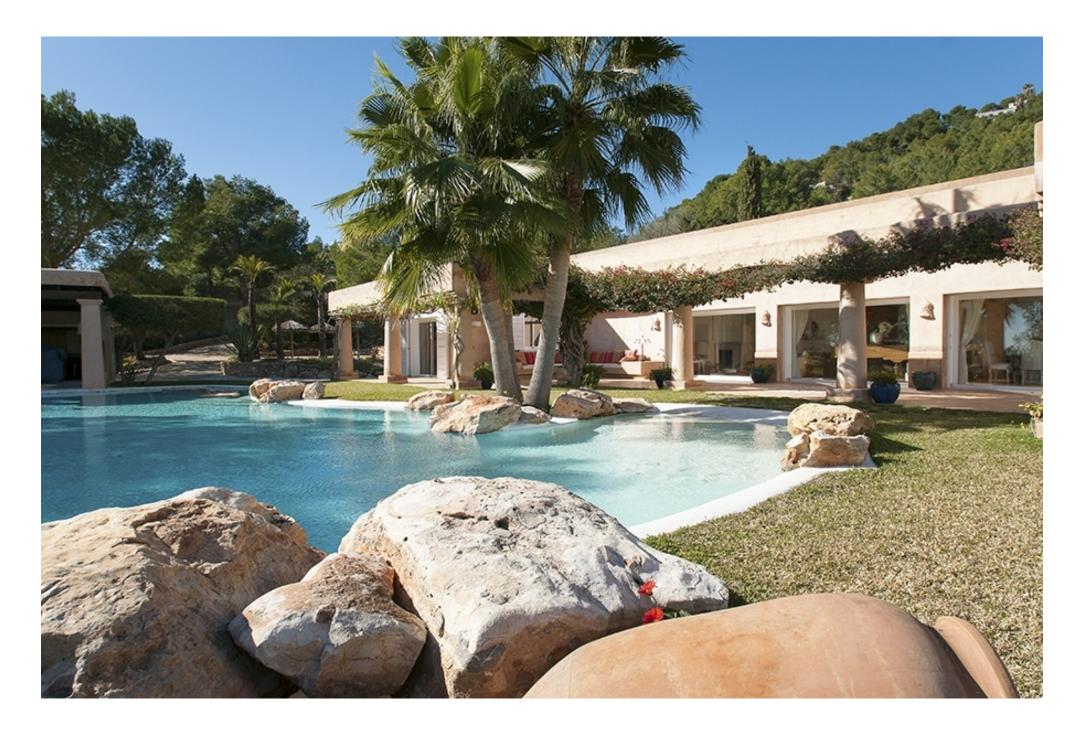

# Beautiful villa with views of the sea and the island of Formentera

Beautiful villa with views of the sea and the island of Formentera in a great location between the villages Es Cubells and f San Jose. The villa consists of a large living / dining room, TV room with fireplace, guest toilet, a professionnal open kitchen with pantry, laundry room, 3 bedrooms with bathrooms en suite and dressing room and a separate guest apartment with 2 bedrooms, 2 bathrooms, living room and kitchen.

Pool house, patio, large terraces, chill out, outdoor kitchen, BBQ, covered outdoor dining, garage, pool, beautiful Mediterranean garden with an African grass, automatic irrigation system and garden lighting, stone walls, three times Fensterveglasung, aluminum window frames, 2 fireplaces, roof terrace.,

Outside: 6000 m<sup>2</sup> property, fenced, patio (s), covered terrace, pool, patio, parking, outdoor grill, chill out, pool, garden, lawn, palm trees, automatic irrigation, garden lighting, electric gate