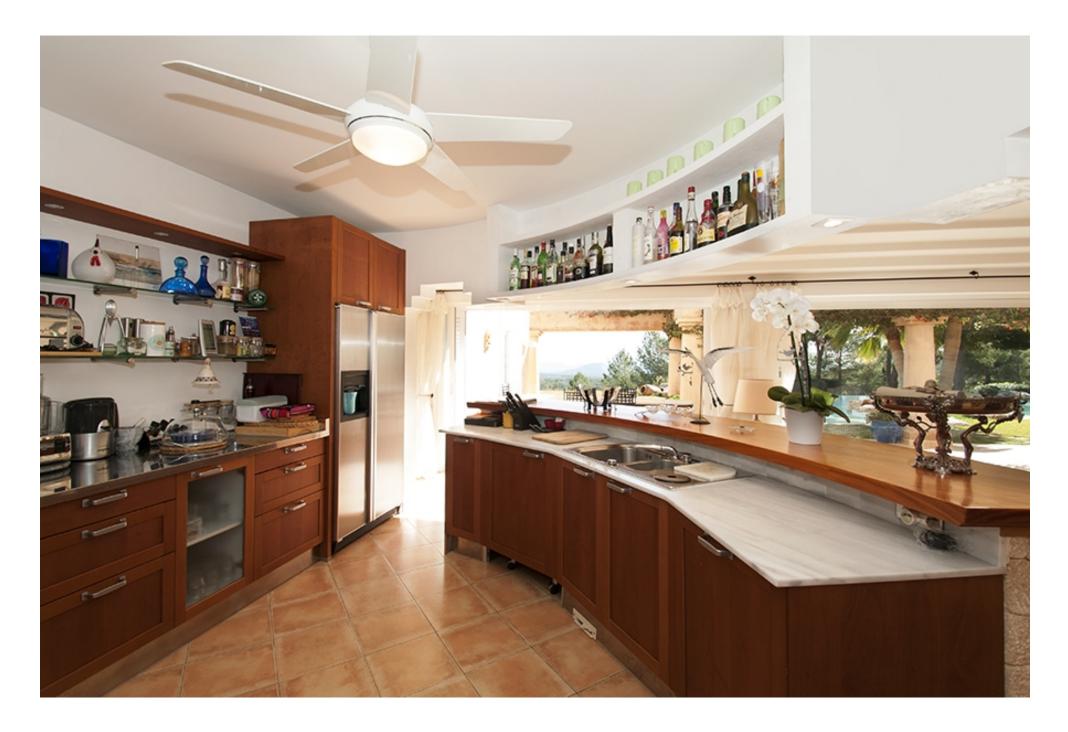

# Beautiful villa with views of the sea and the island of Formentera

Beautiful villa with views of the sea and the island of Formentera in a great location between the villages Es Cubells and f San Jose. The villa consists of a large living / dining room, TV room with fireplace, guest toilet, a professionnal open kitchen with pantry, laundry room, 3 bedrooms with bathrooms en suite and dressing room and a separate guest apartment with 2 bedrooms, 2 bathrooms, living room and kitchen.

Location: Village: Sant Josep, It cubells, based on the south coast, to the south, in a convenient location

Inside: 807 m<sup>2</sup> living space, 300 m<sup>2</sup> living space, 3 living rooms, living / dining room, 3 room (s), utility room, 5 bedrooms, 5 bathrooms of which 5 are en suite, guest WC