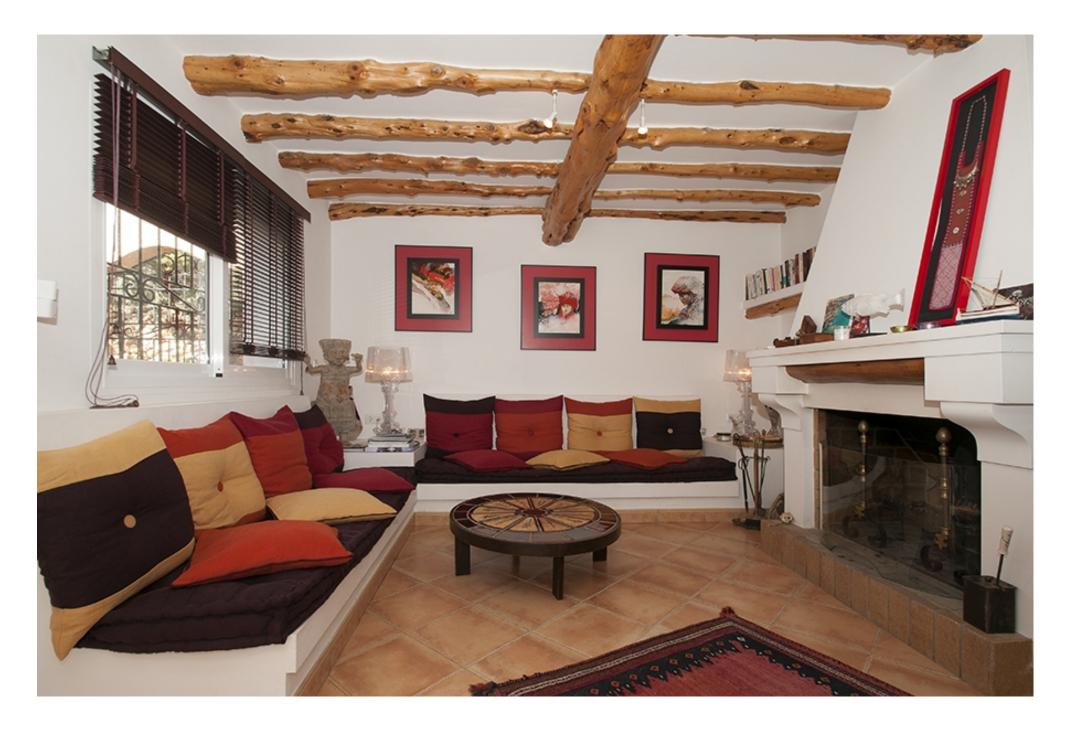

# Beautiful villa with views of the sea and the island of Formentera

Beautiful villa with views of the sea and the island of Formentera in a great location between the villages Es Cubells and f San Jose. The villa consists of a large living / dining room, TV room with fireplace, guest toilet, a professionnal open kitchen with pantry, laundry room, 3 bedrooms with bathrooms en suite and dressing room and a separate guest apartment with 2 bedrooms, 2 bathrooms, living room and kitchen.

Pool house, patio, large terraces, chill out, outdoor kitchen, BBQ, covered outdoor dining, garage, pool, beautiful Mediterranean garden with an African grass, automatic irrigation system and garden lighting, stone walls, three times Fensterveglasung, aluminum window frames, 2 fireplaces, roof terrace.,