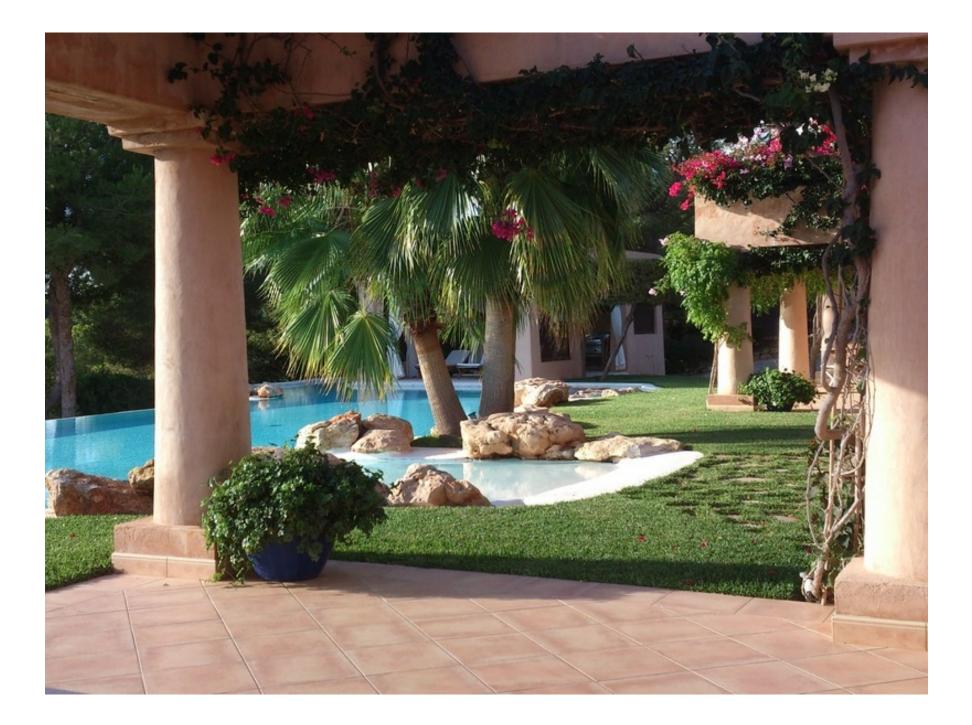

Pool house, patio, large terraces, chill out, outdoor kitchen, BBQ, covered outdoor dining, garage, pool, beautiful Mediterranean garden with an African grass, automatic irrigation system and garden lighting, stone walls, three times Fensterveglasung, aluminum window frames, 2 fireplaces, roof terrace.,

Outside: 6000 m<sup>2</sup> property, fenced, patio (s), covered terrace, pool, patio, parking, outdoor grill, chill out, pool, garden, lawn, palm trees, automatic irrigation, garden lighting, electric gate