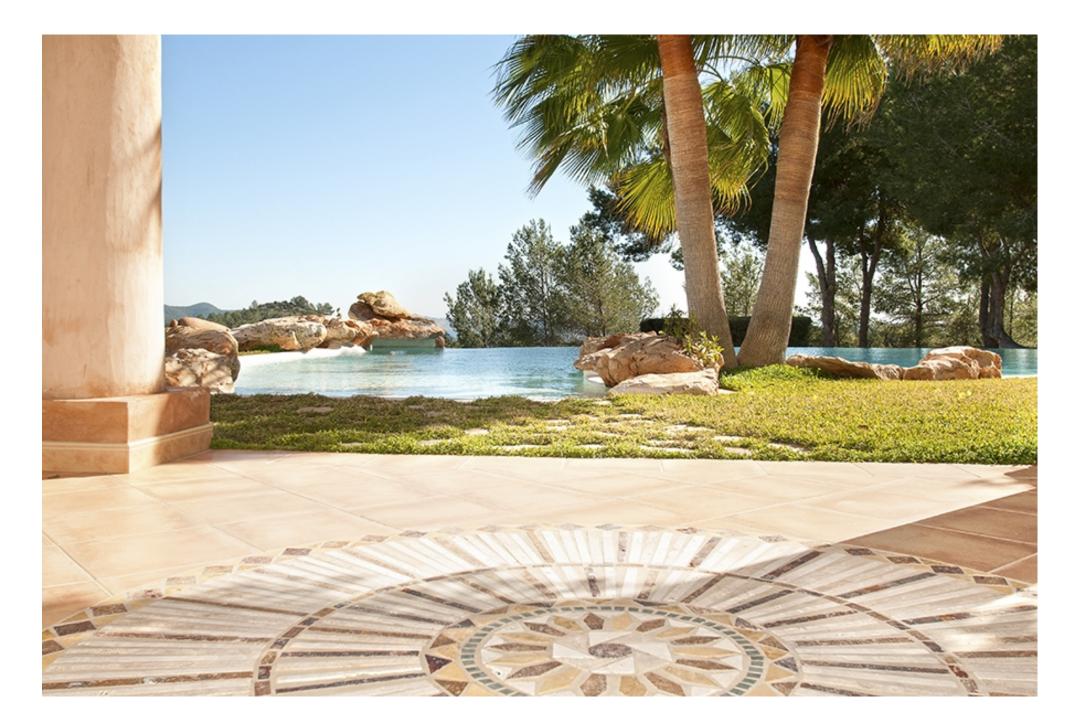

## Beautiful villa with views of the sea and the island of Formentera

Price: 4.200.000 €

Pool house, patio, large terraces, chill out, outdoor kitchen, BBQ, covered outdoor dining, garage, pool, beautiful Mediterranean garden with an African grass, automatic irrigation system and garden lighting, stone walls, three times Fensterveglasung, aluminum window frames, 2 fireplaces, roof terrace.,

Outside: 6000 m<sup>2</sup> property, fenced, patio (s), covered terrace, pool, patio, parking, outdoor grill, chill out, pool, garden, lawn, palm trees, automatic irrigation, garden lighting, electric gate