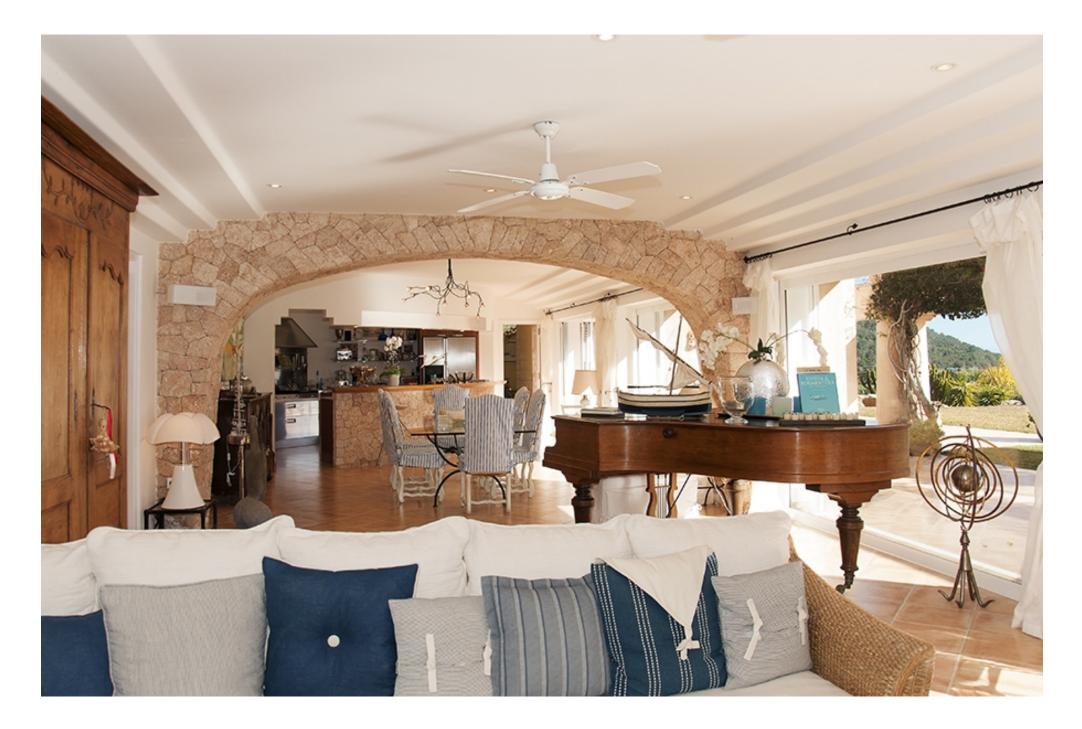

# Beautiful villa with views of the sea and the island of Formentera

Beautiful villa with views of the sea and the island of Formentera in a great location between the villages Es Cubells and f San Jose. The villa consists of a large living / dining room, TV room with fireplace, guest toilet, a professionnal open kitchen with pantry, laundry room, 3 bedrooms with bathrooms en suite and dressing room and a separate guest apartment with 2 bedrooms, 2 bathrooms, living room and kitchen.

Location: Village: Sant Josep, It cubells, based on the south coast, to the south, in a convenient location

Inside: 807 m<sup>2</sup> living space, 300 m<sup>2</sup> living space, 3 living rooms, living / dining room, 3 room (s), utility room, 5 bedrooms, 5 bathrooms of which 5 are en suite, guest WC