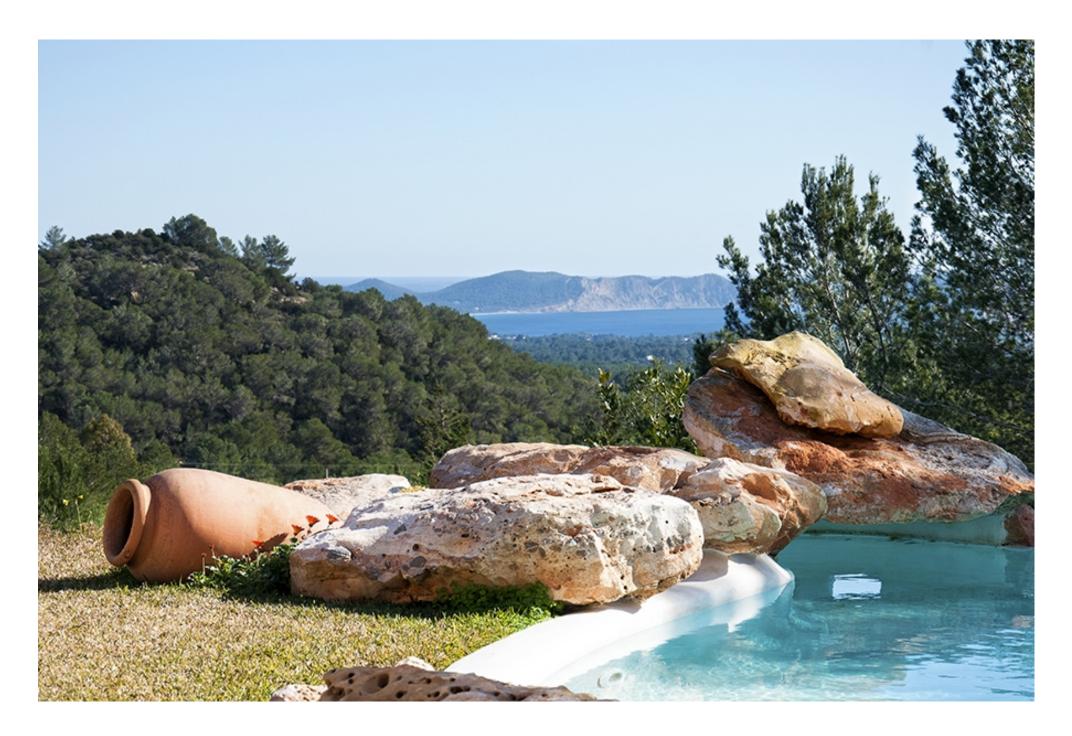

Location: Village: Sant Josep, It cubells, based on the south coast, to the south, in a convenient location

Inside: 807 m<sup>2</sup> living space, 300 m<sup>2</sup> living space, 3 living rooms, living / dining room, 3 room (s), utility room, 5 bedrooms, 5 bathrooms of which 5 are en suite, guest WC

Outside: 6000 m<sup>2</sup> property, fenced, patio (s), covered terrace, pool, patio, parking, outdoor grill, chill out, pool, garden, lawn, palm trees, automatic irrigation, garden lighting, electric gate