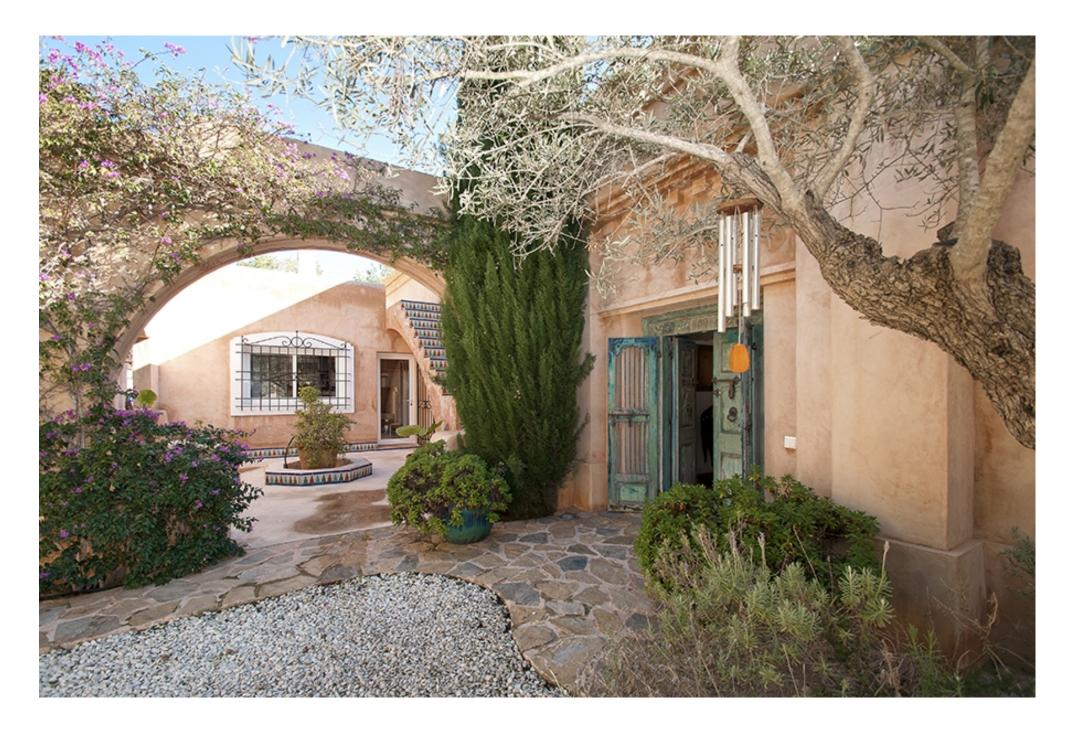

Pool house, patio, large terraces, chill out, outdoor kitchen, BBQ, covered outdoor dining, garage, pool, beautiful Mediterranean garden with an African grass, automatic irrigation system and garden lighting, stone walls, three times Fensterveglasung, aluminum window frames, 2 fireplaces, roof terrace.,