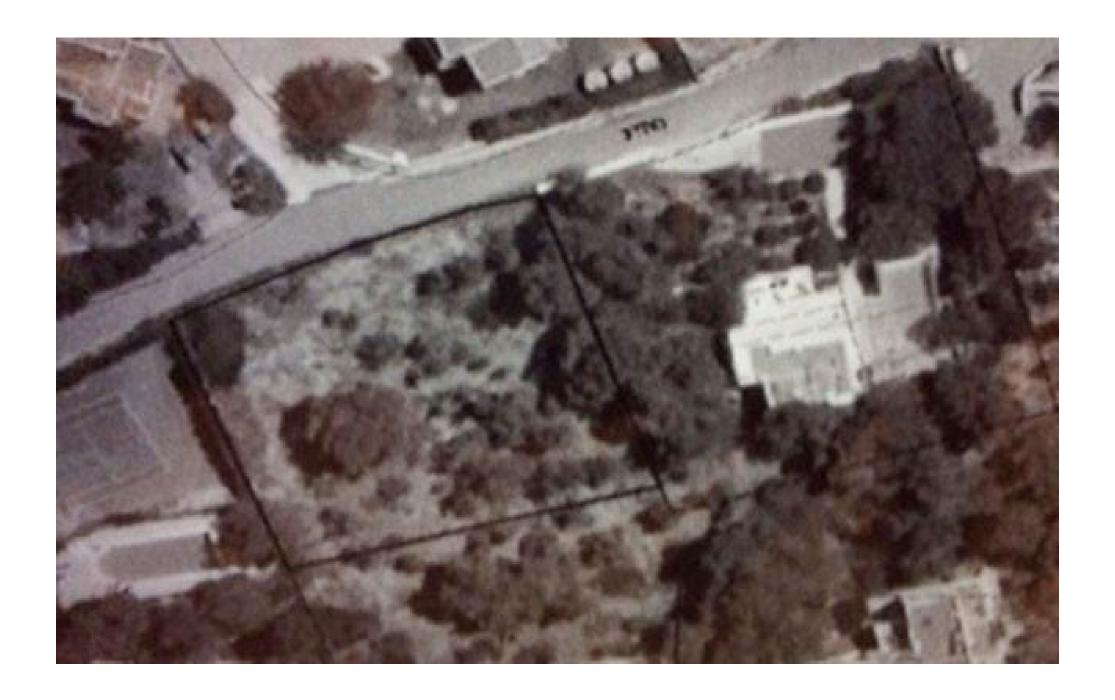

#### **GENERAL INFORMATION**

Property Ref: Antonio Category: Land

Location: Las Salinas Area: Las Salinas

N. Bedroom:

N. Bathroom:

M<sup>2</sup> Property: 1480 M<sup>2</sup> Inside:

This property is not for sale until the energy certificate has not been submitted.

# Fantastic property with stunning views in Las Salinas

This plot is located on an elevated position with beautiful views of the beach and the salt saltworks. The 1480 m2 are distributed on a straight rectangle. The preferred location of Las Salinas makes the heart beat faster every Ibiza lovers and island connoisseurs. The proximity to the airport and the old town speak for themselves. A building license already has been done and will be approved in the nearest time for a house with a floor space of 400 m2 to 450 m2. This is to urban land in a large urbanization.