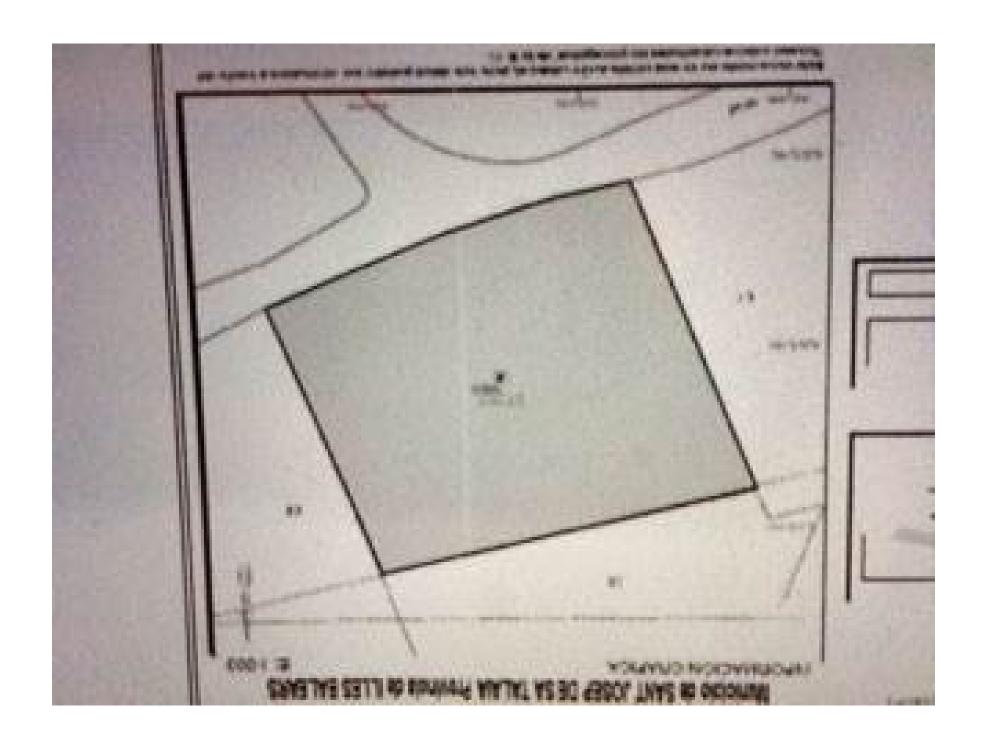

#### **GENERAL INFORMATION**

Property Ref: Antonio Category: Land

Location: Las Salinas Area: Las Salinas

N. Bedroom:

N. Bathroom:

M<sup>2</sup> Property: 1480 M<sup>2</sup> Inside:

This property is not for sale until the energy certificate has not been submitted.

# Fantastic property with stunning views in Las Salinas

This plot is located on an elevated position with beautiful views of the beach and the salt saltworks. The 1480 m2 are distributed on a straight rectangle. The preferred location of Las Salinas makes the heart beat faster every Ibiza lovers and island connoisseurs. The proximity to the airport and the old town speak for themselves. A building license already has been done and will be approved in the nearest time for a house with a floor space of 400 m2 to 450 m2. This is to urban land in a large urbanization.