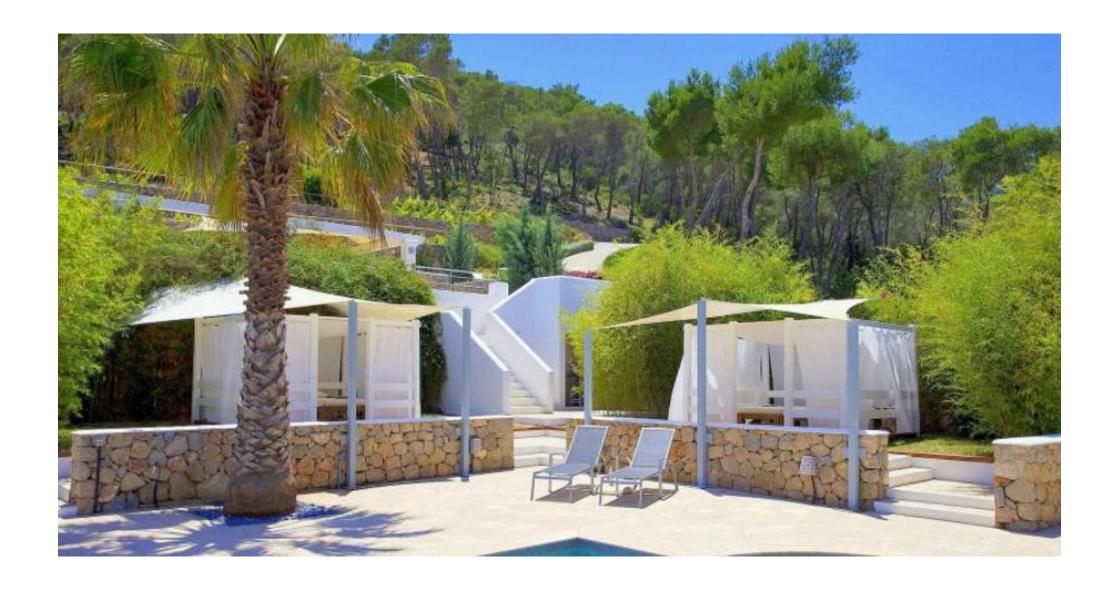

Guest house with kitchen, double bedroom and a bathroom. Outside - Swimming pool (22m x 5m), summer kitchen, BBQ, laundry room and outdoor shower, many restaurants and sunbathing areas. There are plenty of terraces with and without shade with super views of the valley and of course to the sea.

The spacious grounds include a vineyard, fruit trees, and even a piece of land for the cultivation of vegetables. Other - plasma TV, fans throughout the house, electric security gate, WIFI, private well for water, its own power supply. Location - high up on a hill with stunning views beaches nearby, Pou des Lleo, Cala Boix 5 minutes next town Sant Carlos about 5 minutes from Ibiza town about 25 minutes