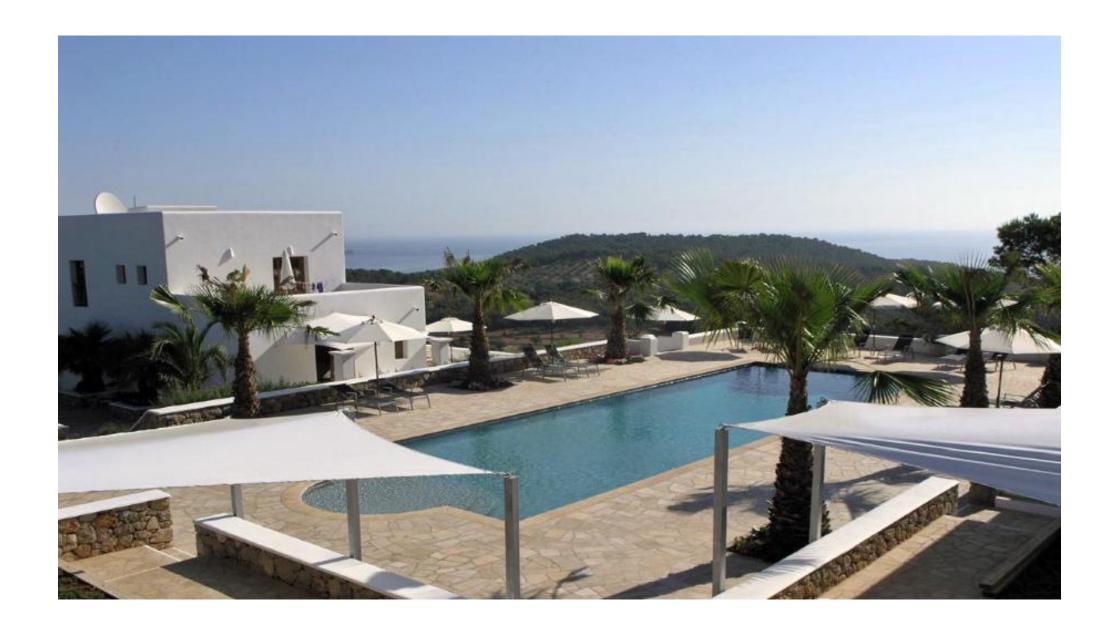

## **DESCRIPTION**

Beautiful luxury villa high on a mountain near San Carlos with lots of privacy, beautiful views and absolute peace.

This luxury - Villa also offers a large plot of 50,000m2.

Without a doubt one of the most luxurious properties in Ibiza. The main house consisting of a master bedroom with dressing, bathroom and private terrace and solarium, four double bedrooms with ensuite bathroom and private terrace or balcony, a fully equipped kitchen with large living room and dining area with a TV room and guest bathroom.

Guest house with kitchen, double bedroom and a bathroom. Outside - Swimming pool (22m x 5m), summer kitchen, BBQ, laundry room and outdoor shower, many restaurants and sunbathing areas. There are plenty of terraces with and without shade with super views of the valley and of course to the sea.

The spacious grounds include a vineyard, fruit trees, and even a piece of land for the cultivation of vegetables. Other - plasma TV, fans throughout the house, electric security gate, WIFI, private well for water, its own power supply. Location - high up on a hill with stunning views beaches nearby, Pou des Lleo, Cala Boix 5 minutes next town Sant Carlos about 5 minutes from Ibiza town about 25 minutes