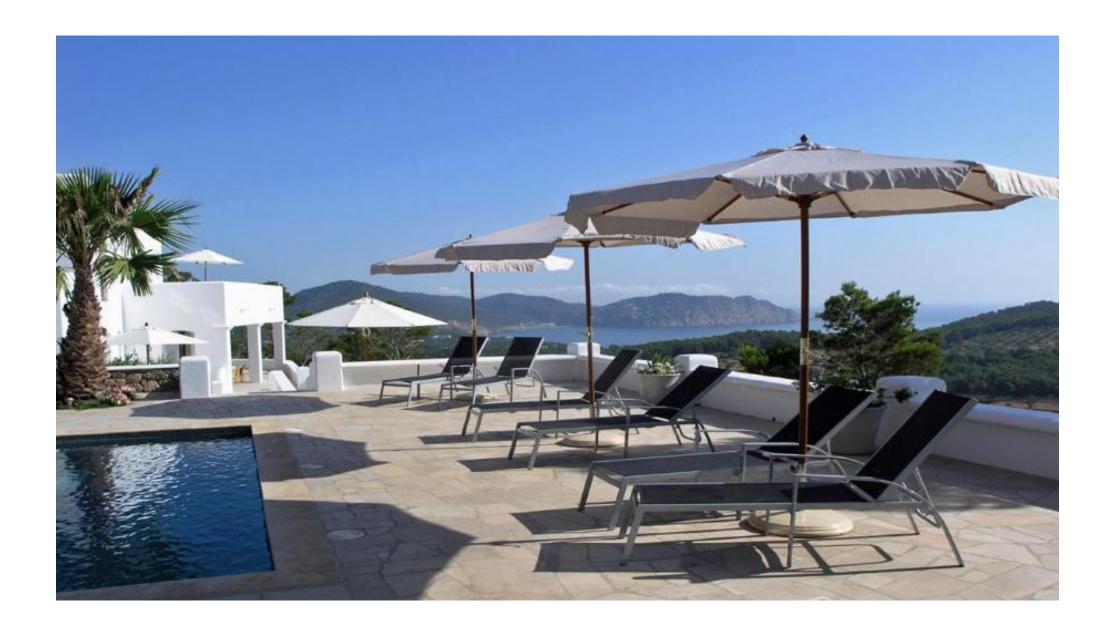

Guest house with kitchen, double bedroom and a bathroom. Outside - Swimming pool (22m x 5m), summer kitchen, BBQ, laundry room and outdoor shower, many restaurants and sunbathing areas. There are plenty of terraces with and without shade with super views of the valley and of course to the sea.