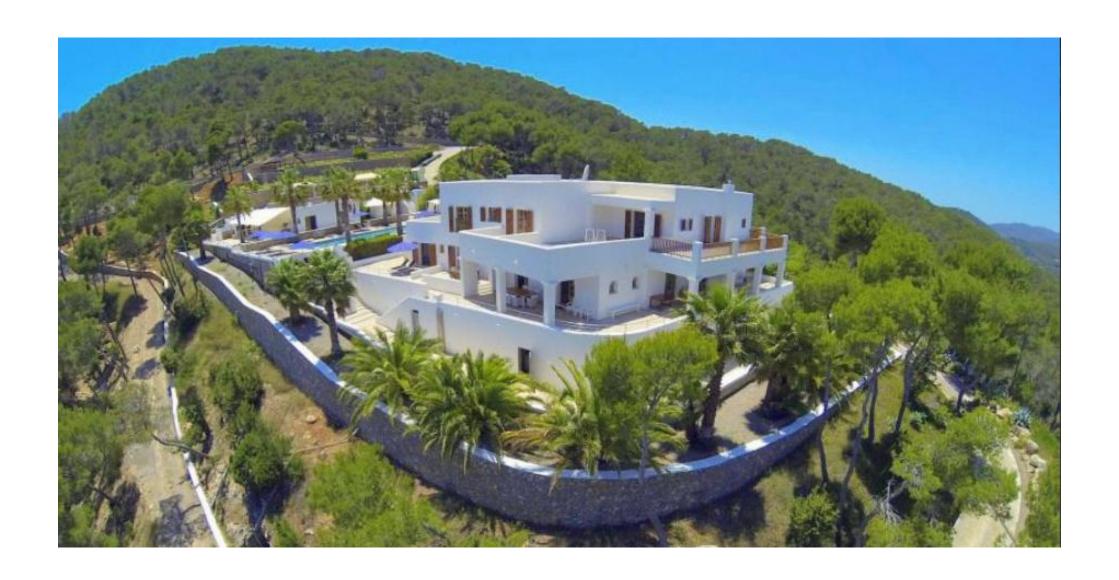

## **DESCRIPTION**

Beautiful luxury villa high on a mountain near San Carlos with lots of privacy, beautiful views and absolute peace.

This luxury - Villa also offers a large plot of 50,000m2.

Without a doubt one of the most luxurious properties in Ibiza. The main house consisting of a master bedroom with dressing, bathroom and private terrace and solarium, four double bedrooms with ensuite bathroom and private terrace or balcony, a fully equipped kitchen with large living room and dining area with a TV room and guest bathroom.

Guest house with kitchen, double bedroom and a bathroom. Outside - Swimming pool (22m x 5m), summer kitchen, BBQ, laundry room and outdoor shower, many restaurants and sunbathing areas. There are plenty of terraces with and without shade with super views of the valley and of course to the sea.

The spacious grounds include a vineyard, fruit trees, and even a piece of land for the cultivation of vegetables. Other - plasma TV, fans throughout the house, electric security gate, WIFI, private well for water, its own power supply. Location - high up on a hill with stunning views beaches nearby, Pou des Lleo, Cala Boix 5 minutes next town Sant Carlos about 5 minutes from Ibiza town about 25 minutes