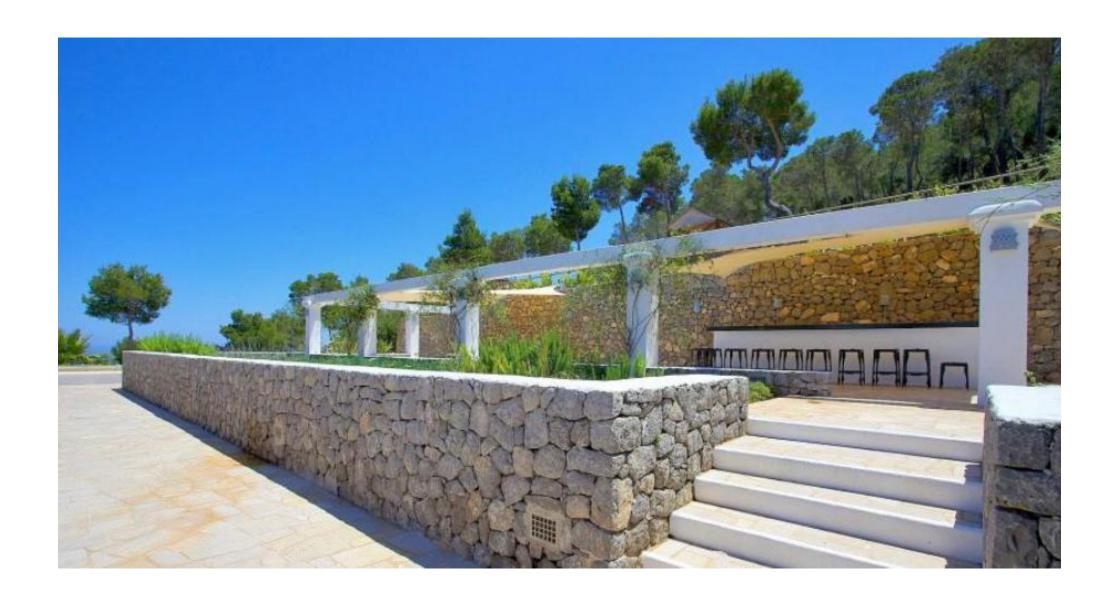

Guest house with kitchen, double bedroom and a bathroom. Outside - Swimming pool (22m x 5m), summer kitchen, BBQ, laundry room and outdoor shower, many restaurants and sunbathing areas. There are plenty of terraces with and without shade with super views of the valley and of course to the sea.