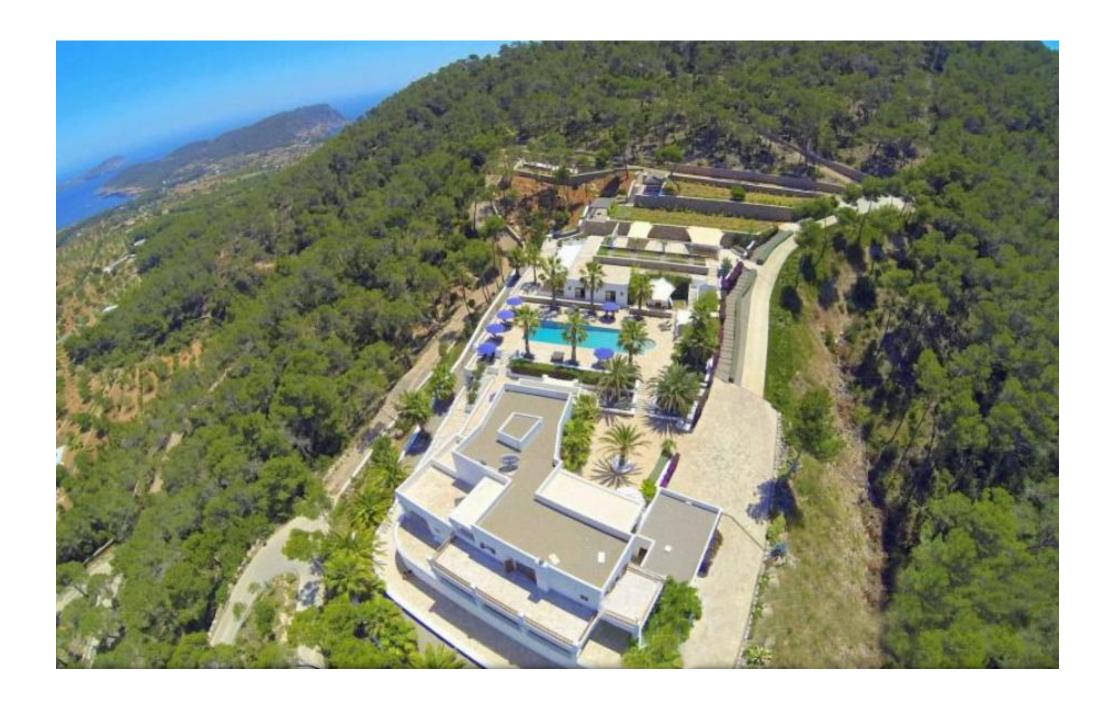

## **DESCRIPTION**

Beautiful luxury villa high on a mountain near San Carlos with lots of privacy, beautiful views and absolute peace.

This luxury - Villa also offers a large plot of 50,000m2.

Without a doubt one of the most luxurious properties in Ibiza. The main house consisting of a master bedroom with dressing, bathroom and private terrace and solarium, four double bedrooms with ensuite bathroom and private terrace or balcony, a fully equipped kitchen with large living room and dining area with a TV room and guest bathroom.

Guest house with kitchen, double bedroom and a bathroom. Outside - Swimming pool (22m x 5m), summer kitchen, BBQ, laundry room and outdoor shower, many restaurants and sunbathing areas. There are plenty of terraces with and without shade with super views of the valley and of course to the sea.

The spacious grounds include a vineyard, fruit trees, and even a piece of land for the cultivation of vegetables. Other - plasma TV, fans throughout the house, electric security gate, WIFI, private well for water, its own power supply. Location - high up on a hill with stunning views beaches nearby, Pou des Lleo, Cala Boix 5 minutes next town Sant Carlos about 5 minutes from Ibiza town about 25 minutes