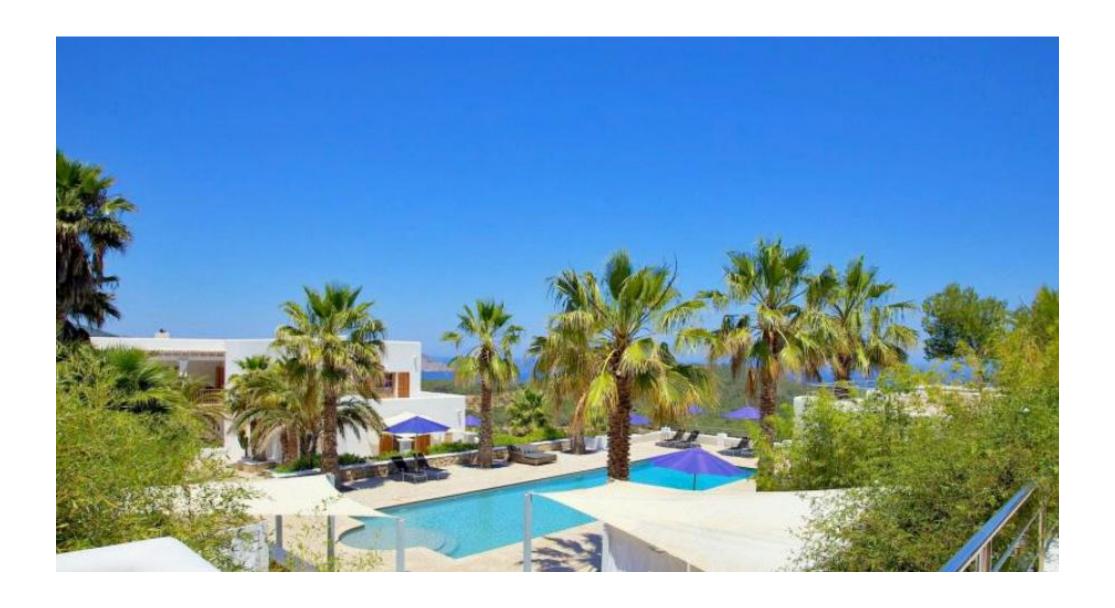

Guest house with kitchen, double bedroom and a bathroom. Outside - Swimming pool (22m x 5m), summer kitchen, BBQ, laundry room and outdoor shower, many restaurants and sunbathing areas. There are plenty of terraces with and without shade with super views of the valley and of course to the sea.

The spacious grounds include a vineyard, fruit trees, and even a piece of land for the cultivation of vegetables. Other - plasma TV, fans throughout the house, electric security gate, WIFI, private well for water, its own power supply. Location - high up on a hill with stunning views beaches nearby, Pou des Lleo, Cala Boix 5 minutes next town Sant Carlos about 5 minutes from Ibiza town about 25 minutes