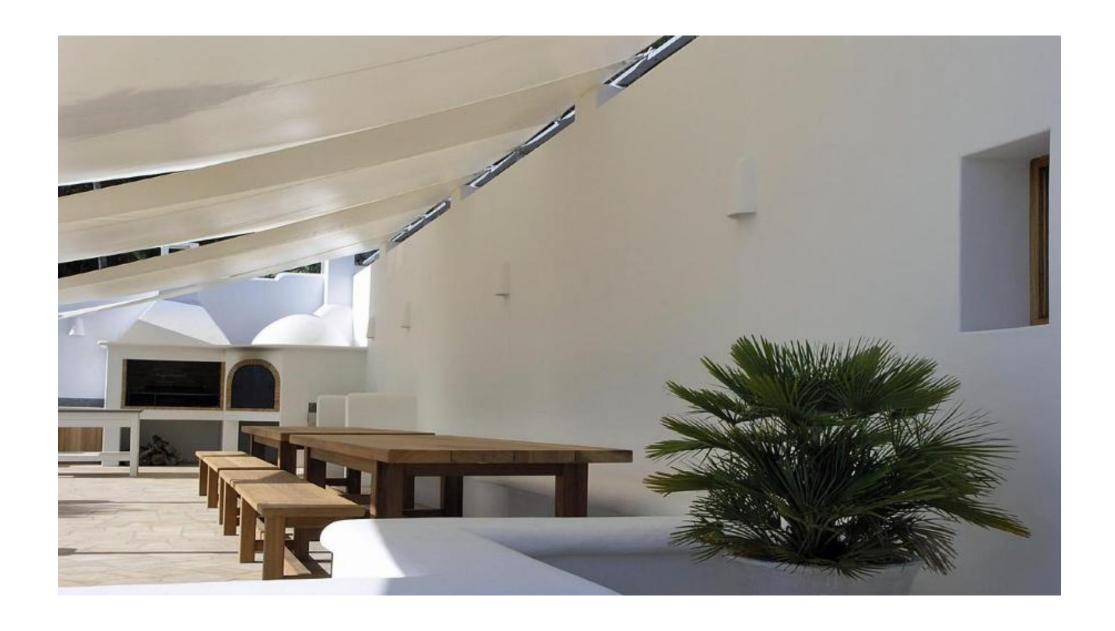

Guest house with kitchen, double bedroom and a bathroom. Outside - Swimming pool (22m x 5m), summer kitchen, BBQ, laundry room and outdoor shower, many restaurants and sunbathing areas. There are plenty of terraces with and without shade with super views of the valley and of course to the sea.