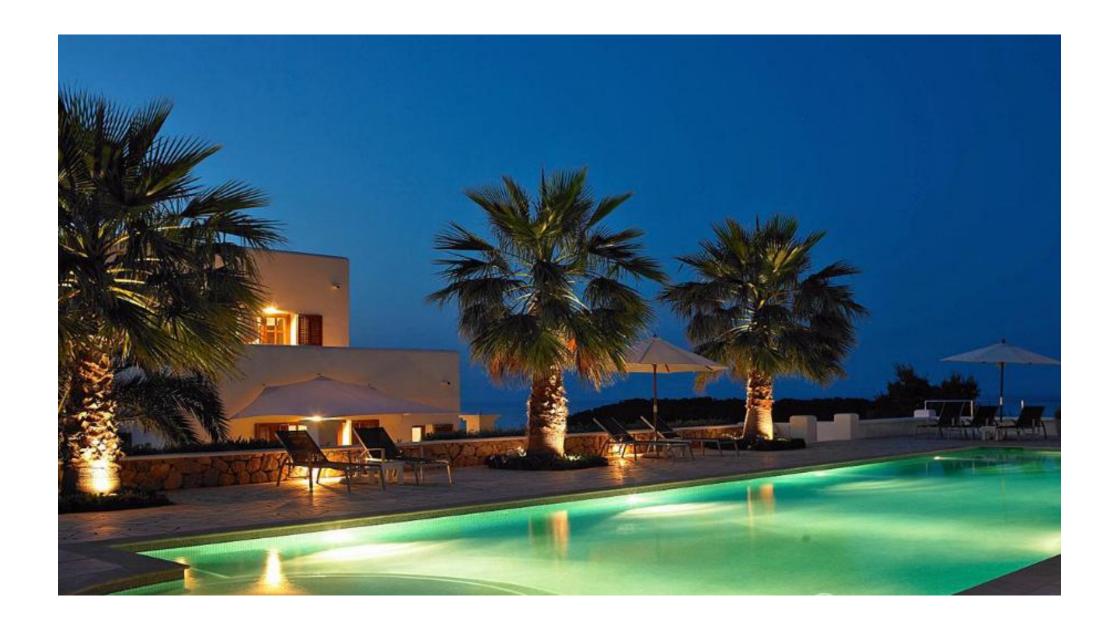

Guest house with kitchen, double bedroom and a bathroom. Outside - Swimming pool (22m x 5m), summer kitchen, BBQ, laundry room and outdoor shower, many restaurants and sunbathing areas. There are plenty of terraces with and without shade with super views of the valley and of course to the sea.

The spacious grounds include a vineyard, fruit trees, and even a piece of land for the cultivation of vegetables. Other - plasma TV, fans throughout the house, electric security gate, WIFI, private well for water, its own power supply. Location - high up on a hill with stunning views beaches nearby, Pou des Lleo, Cala Boix 5 minutes next town Sant Carlos about 5 minutes from Ibiza town about 25 minutes