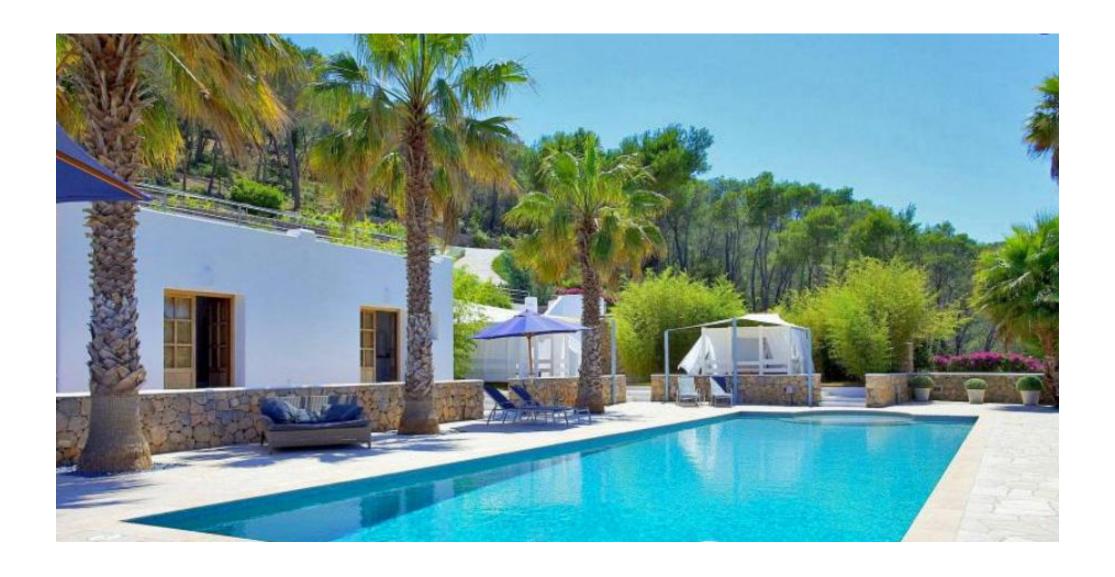

Guest house with kitchen, double bedroom and a bathroom. Outside - Swimming pool (22m x 5m), summer kitchen, BBQ, laundry room and outdoor shower, many restaurants and sunbathing areas. There are plenty of terraces with and without shade with super views of the valley and of course to the sea.