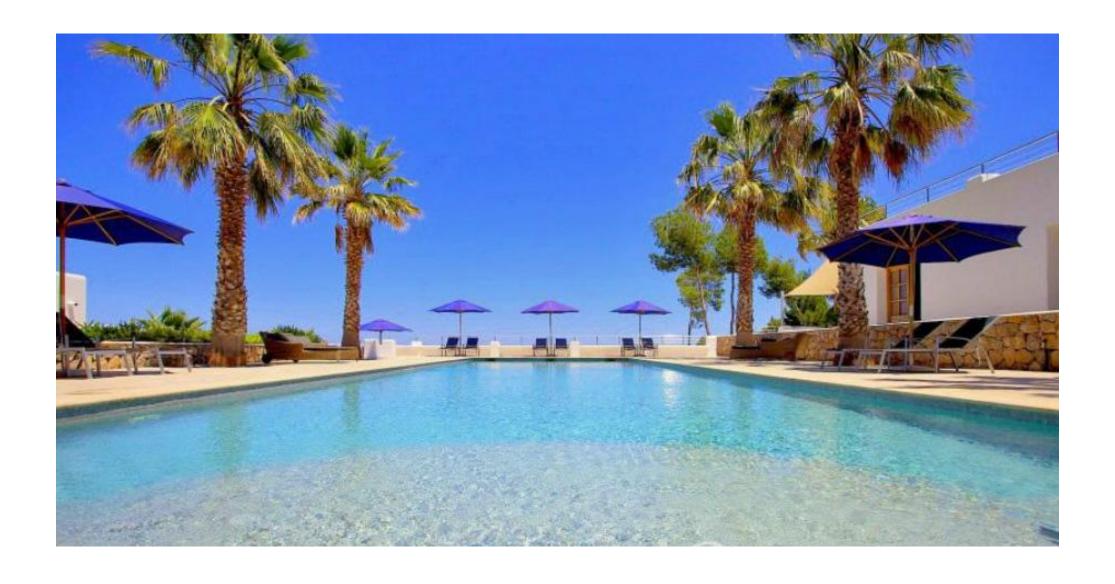

Guest house with kitchen, double bedroom and a bathroom. Outside - Swimming pool (22m x 5m), summer kitchen, BBQ, laundry room and outdoor shower, many restaurants and sunbathing areas. There are plenty of terraces with and without shade with super views of the valley and of course to the sea.