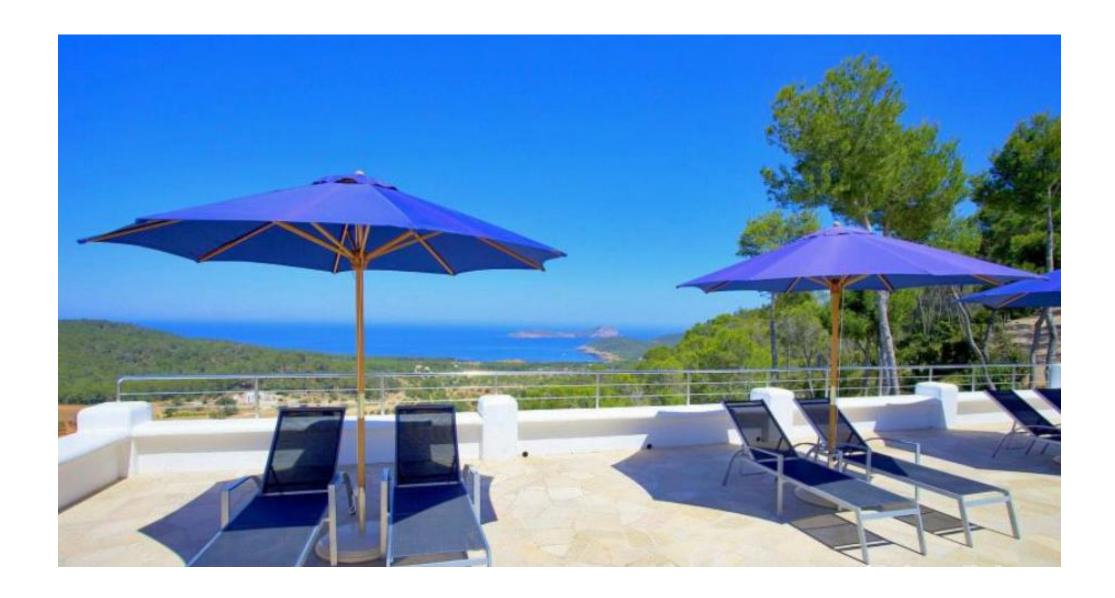

Guest house with kitchen, double bedroom and a bathroom. Outside - Swimming pool (22m x 5m), summer kitchen, BBQ, laundry room and outdoor shower, many restaurants and sunbathing areas. There are plenty of terraces with and without shade with super views of the valley and of course to the sea.

The spacious grounds include a vineyard, fruit trees, and even a piece of land for the cultivation of vegetables. Other - plasma TV, fans throughout the house, electric security gate, WIFI, private well for water, its own power supply. Location - high up on a hill with stunning views beaches nearby, Pou des Lleo, Cala Boix 5 minutes next town Sant Carlos about 5 minutes from Ibiza town about 25 minutes