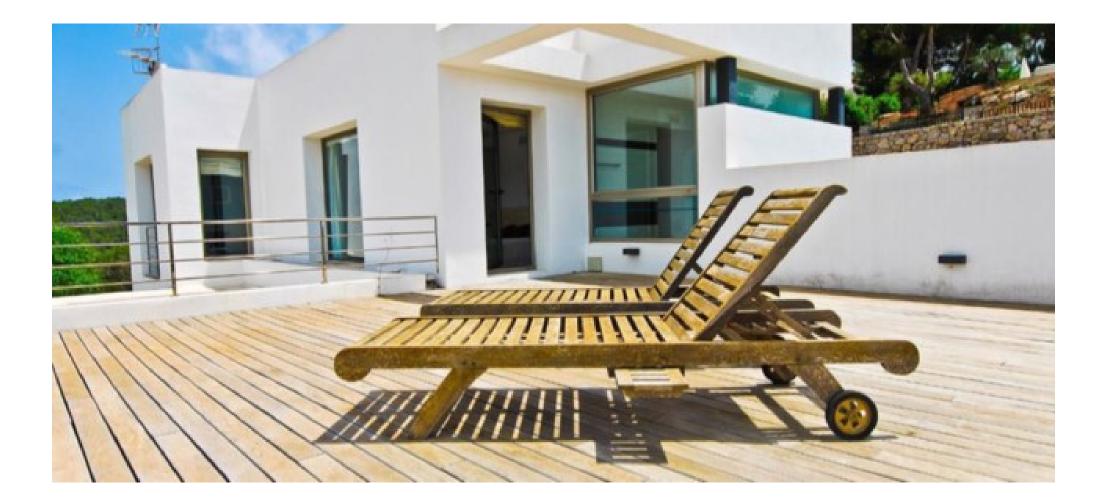

## DESCRIPTION

The 642 sqm villa is located on the hillside in the exclusive urbanization "Can Furnet". Due to its location, the property offers stunning views of the sea, Formentera and Dalt Vila. The main house consists of 2 bedrooms with bathroom en suite and guest toilet on the ground floor.

The first floor is distributed in a bedroom with bathroom en suite, very spacious and natural sunlight flooded living / dining room and spacious kitchen. The master bedroom with bathroom en suite and private terrace is located on the second floor. The fifth bedroom with en suite bathroom is located at the pool house. The completely fenced garden with large swimming pool, garage for 2 cars and automatic gate offers lots of privacy.