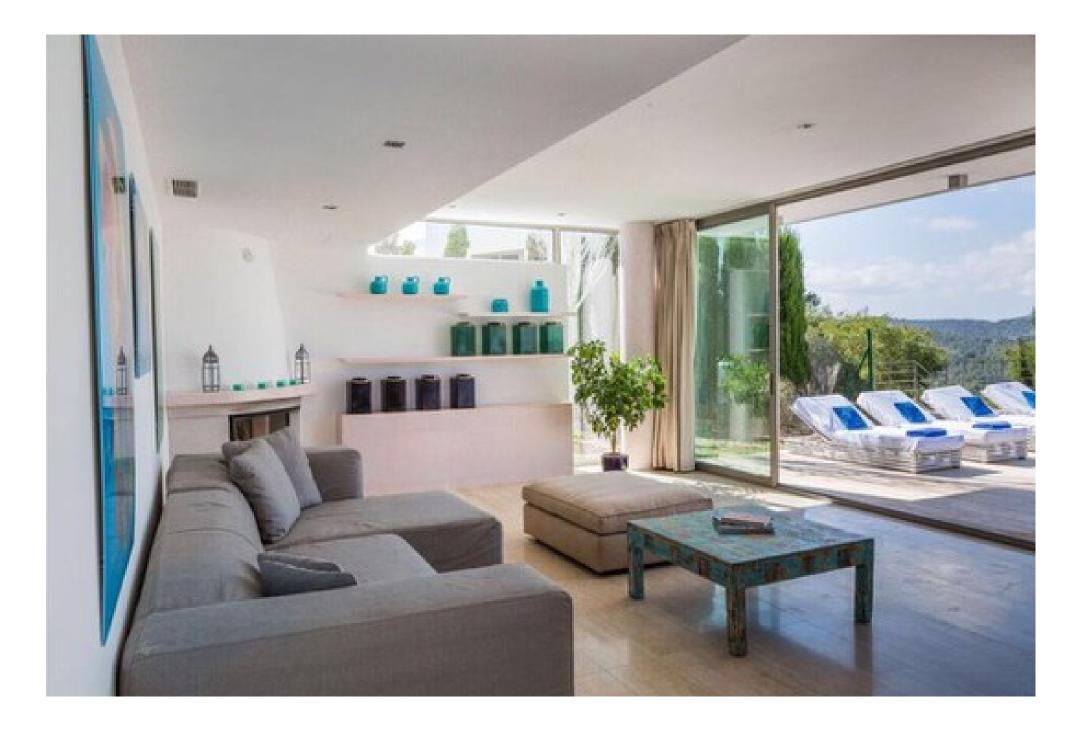

The first floor is distributed in a bedroom with bathroom en suite, very spacious and natural sunlight flooded living / dining room and spacious kitchen. The master bedroom with bathroom en suite and private terrace is located on the second floor. The fifth bedroom with en suite bathroom is located at the pool house. The completely fenced garden with large swimming pool, garage for 2 cars and automatic gate offers lots of privacy.