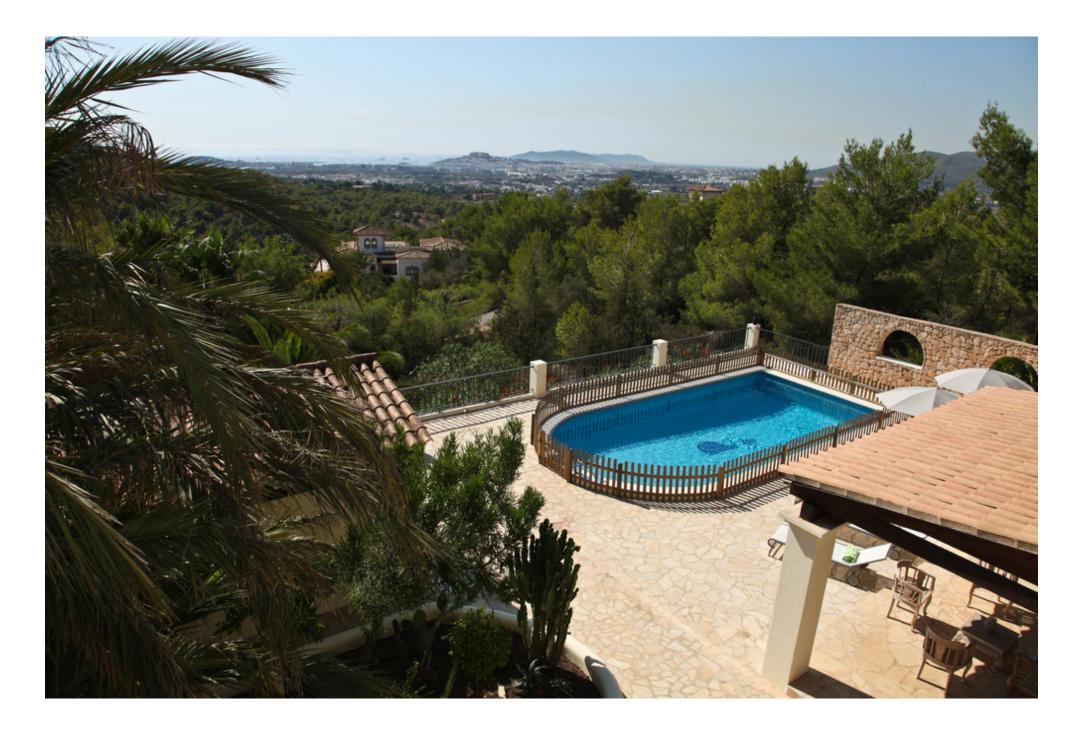

## DESCRIPTION

The 642 sqm villa is located on the hillside in the exclusive urbanization "Can Furnet". Due to its location, the property offers stunning views of the sea, Formentera and Dalt Vila. The main house consists of 2 bedrooms with bathroom en suite and guest toilet on the ground floor.

The first floor is distributed in a bedroom with bathroom en suite, very spacious and natural sunlight flooded living / dining room and spacious kitchen. The master bedroom with bathroom en suite and private terrace is located on the second floor. The fifth bedroom with en suite bathroom is located at the pool house. The completely fenced garden with large swimming pool, garage for 2 cars and automatic gate offers lots of privacy.