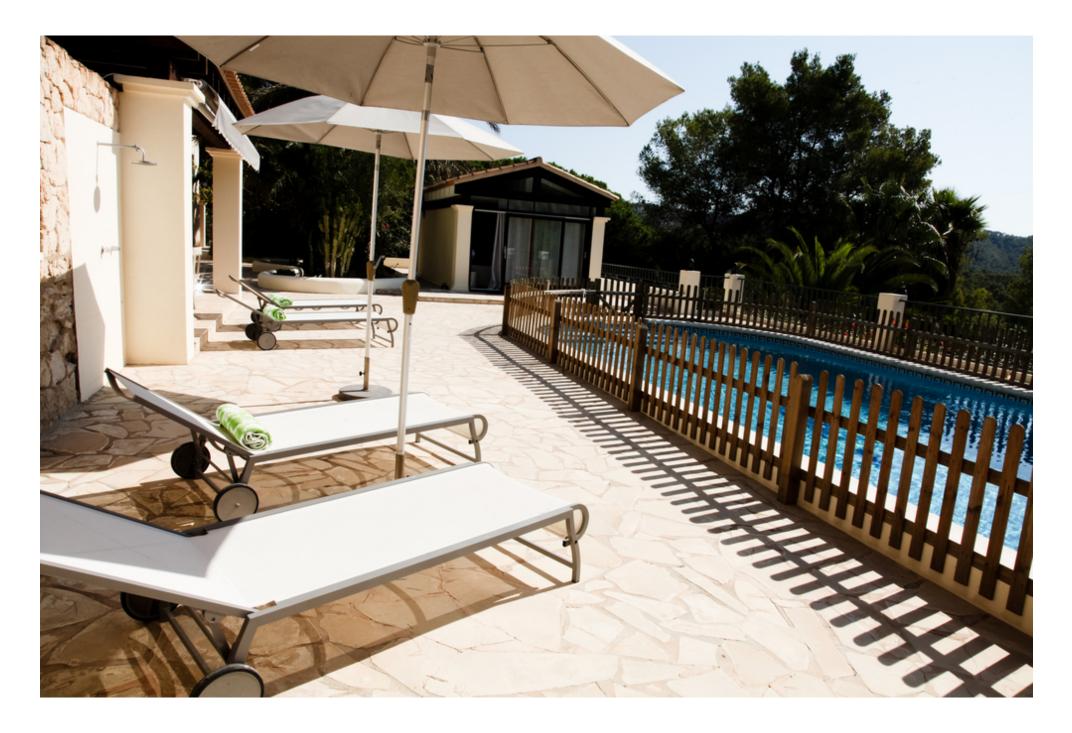

## DESCRIPTION

The 642 sqm villa is located on the hillside in the exclusive urbanization "Can Furnet". Due to its location, the property offers stunning views of the sea, Formentera and Dalt Vila. The main house consists of 2 bedrooms with bathroom en suite and guest toilet on the ground floor.

The first floor is distributed in a bedroom with bathroom en suite, very spacious and natural sunlight flooded living / dining room and spacious kitchen. The master bedroom with bathroom en suite and private terrace is located on the second floor. The fifth bedroom with en suite bathroom is located at the pool house. The completely fenced garden with large swimming pool, garage for 2 cars and automatic gate offers lots of privacy.