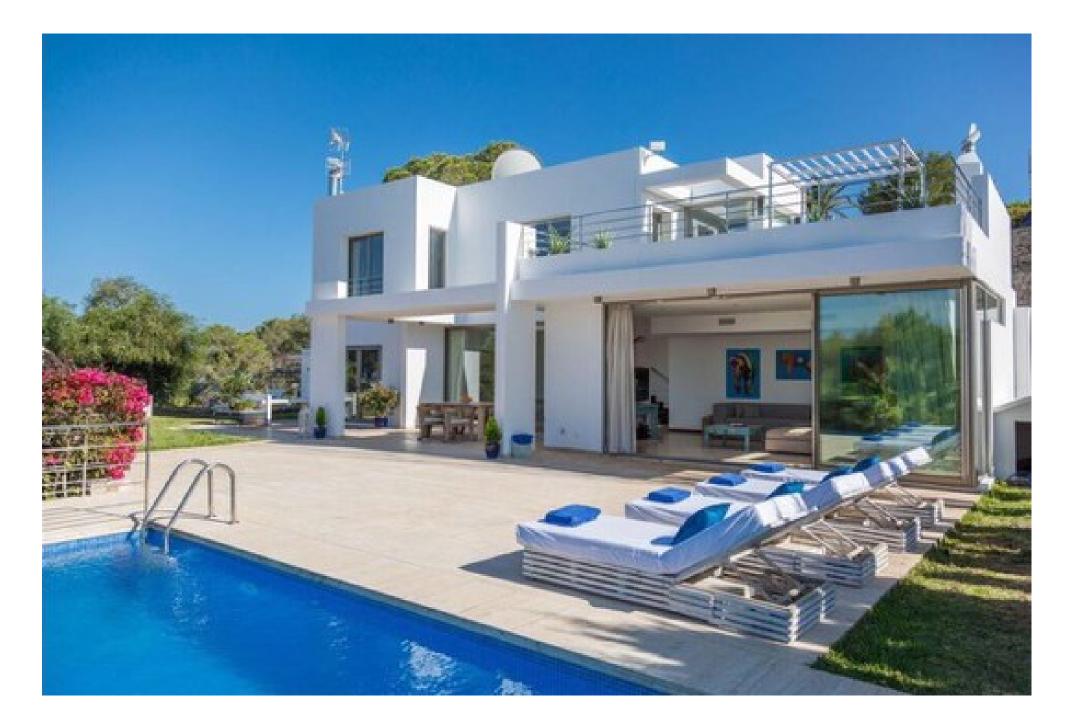

## DESCRIPTION

The 642 sqm villa is located on the hillside in the exclusive urbanization "Can Furnet". Due to its location, the property offers stunning views of the sea, Formentera and Dalt Vila. The main house consists of 2 bedrooms with bathroom en suite and guest toilet on the ground floor.

The first floor is distributed in a bedroom with bathroom en suite, very spacious and natural sunlight flooded living / dining room and spacious kitchen. The master bedroom with bathroom en suite and private terrace is located on the second floor. The fifth bedroom with en suite bathroom is located at the pool house. The completely fenced garden with large swimming pool, garage for 2 cars and automatic gate offers lots of privacy.