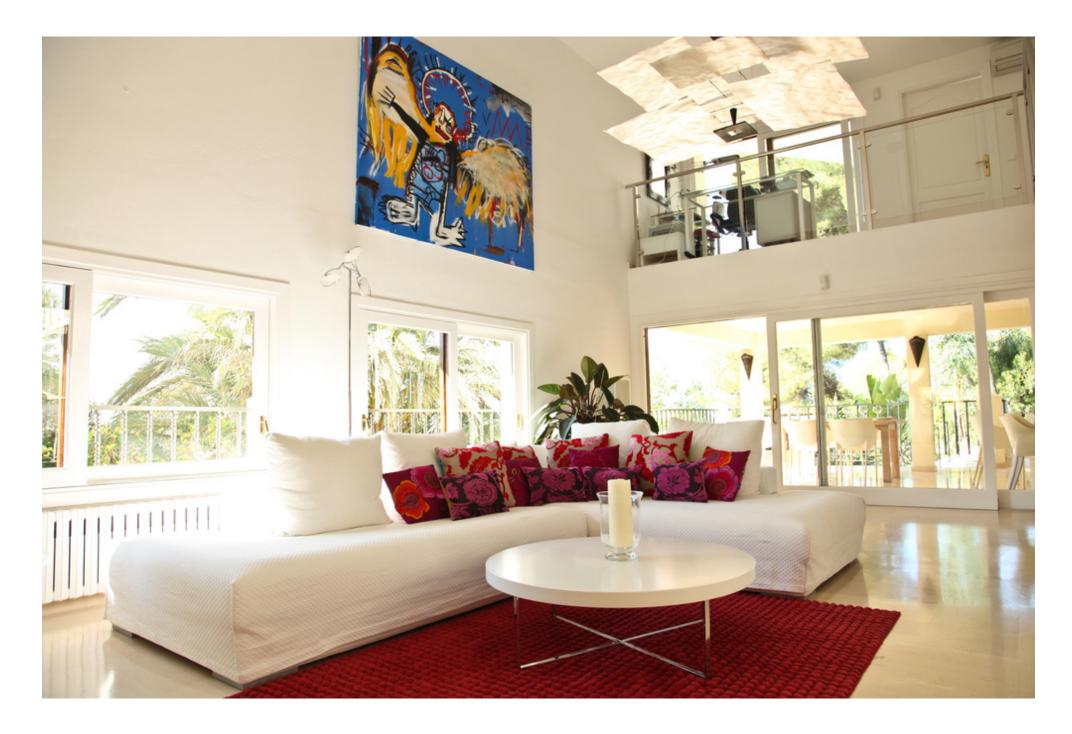

The first floor is distributed in a bedroom with bathroom en suite, very spacious and natural sunlight flooded living / dining room and spacious kitchen. The master bedroom with bathroom en suite and private terrace is located on the second floor. The fifth bedroom with en suite bathroom is located at the pool house. The completely fenced garden with large swimming pool, garage for 2 cars and automatic gate offers lots of privacy.