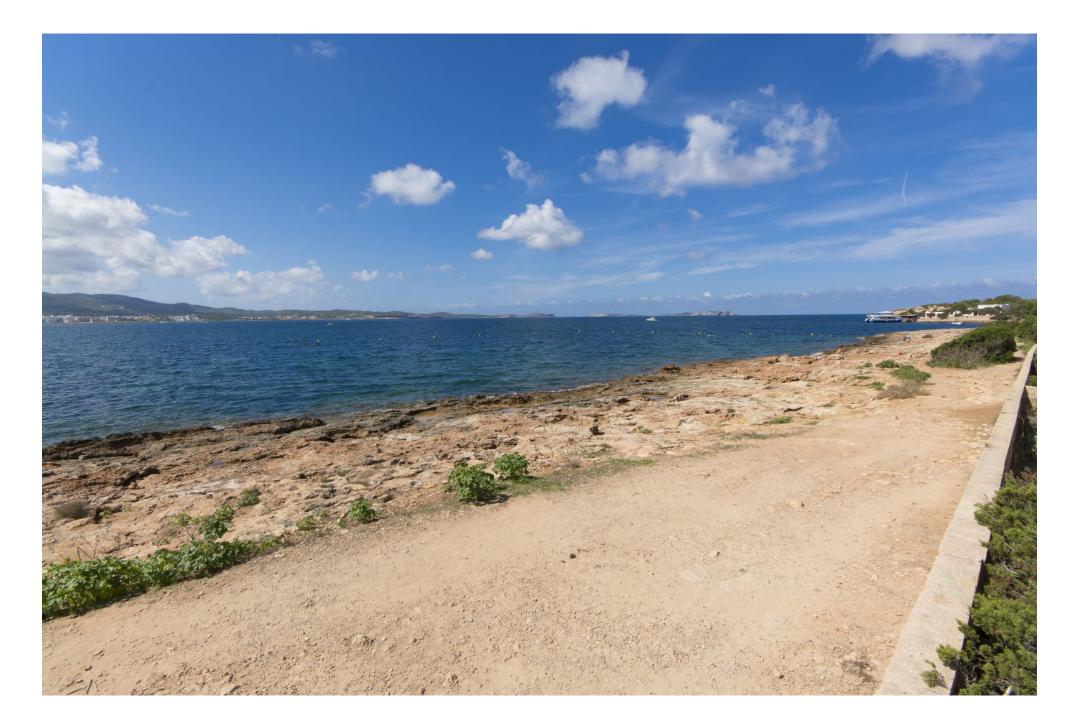

## DESCRIPTION

Building land for apartments primarily at San Antonio. Very flat and well located plot in Cala Gració. The building permit for the construction of 24 apartments and beach club as well as a restaurant with 500 m2 are approved.

All apartments will have a full sea view. The buildable area of 2,250 m2, plus 284m2 for covered terraces as well as 781 m2 for roof terraces and garden areas are also approved.