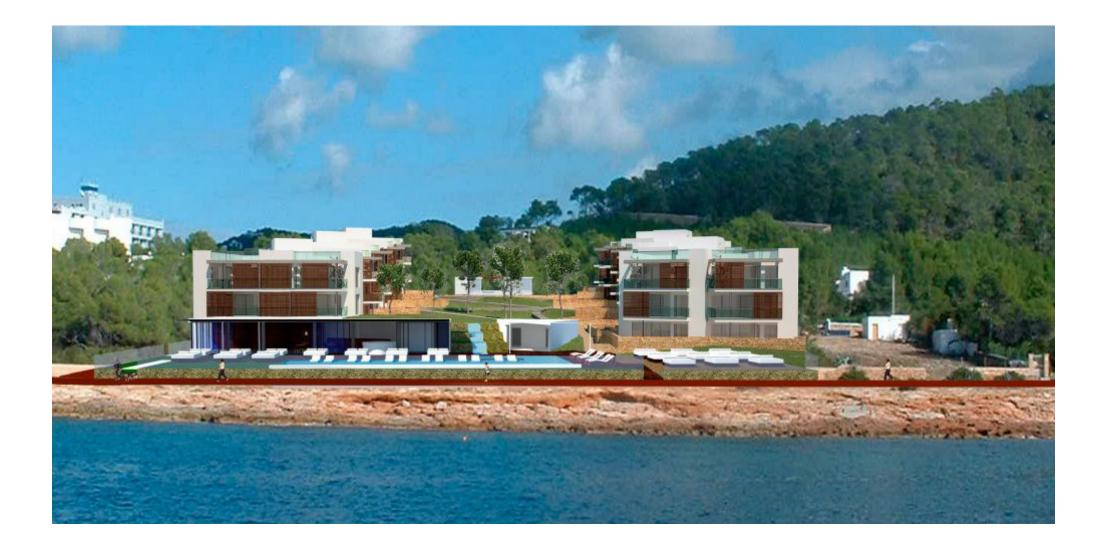

## DESCRIPTION

Building land for apartments primarily at San Antonio. Very flat and well located plot in Cala Gració. The building permit for the construction of 24 apartments and beach club as well as a restaurant with 500 m2 are approved.

All apartments will have a full sea view. The buildable area of 2,250 m2, plus 284m2 for covered terraces as well as 781 m2 for roof terraces and garden areas are also approved.