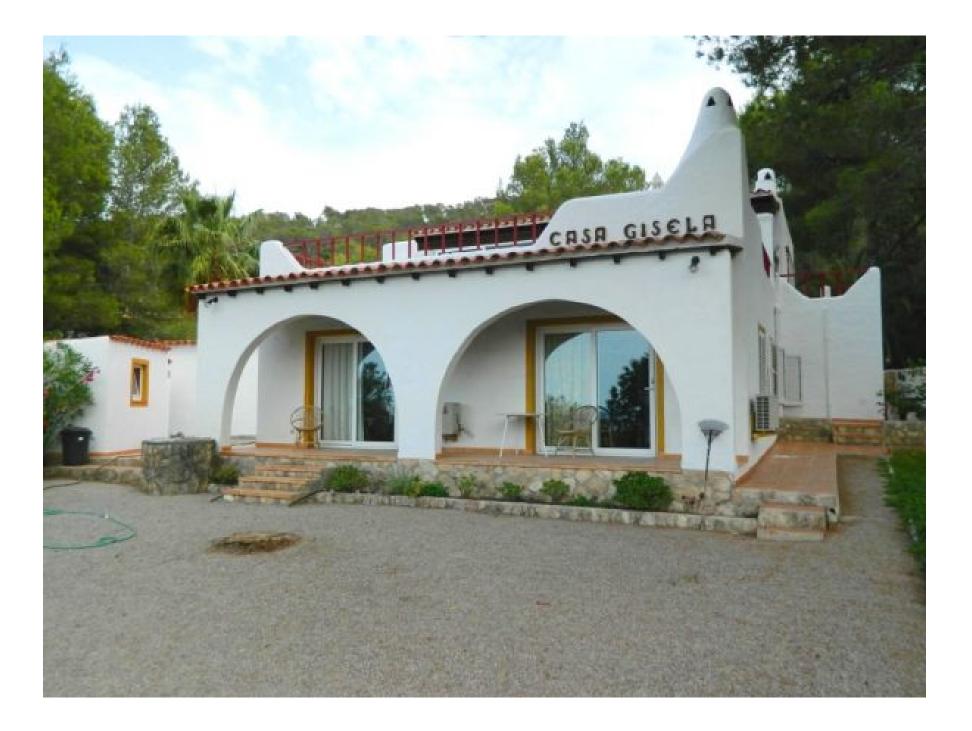

## DESCRIPTION

Two-storey house in green location Duplex with penthouse and 4 sep. Apartments, with sea view, pool and tennis court, 1.500m to the beach.

Pretty house in sunny and green location, with sea view. Also a spacious penthouse apartment with 4 separate guest apartments with living, sleeping area, bathroom and kitchen.

Fully enclosed grounds and tennis court. Beautiful Mediterranean garden with tall trees and palm trees, large sunny pool and terraces area. Possibility to expand. Close to the beach approx. 1.500m to the beach.