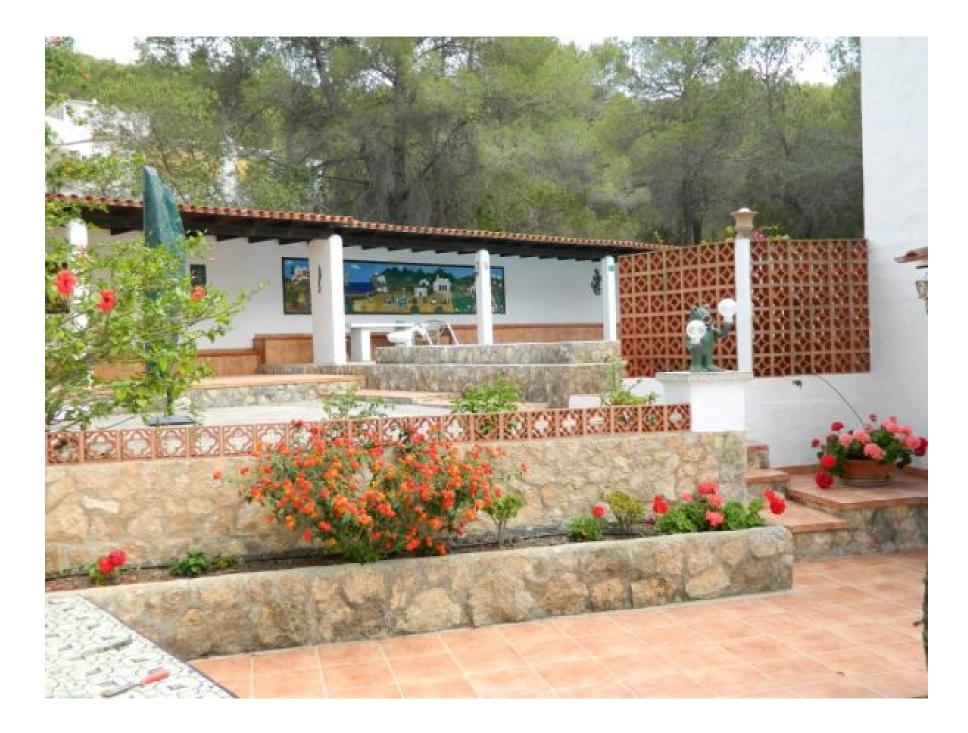

## DESCRIPTION

Two-storey house in green location Duplex with penthouse and 4 sep. Apartments, with sea view, pool and tennis court, 1.500m to the beach.

Pretty house in sunny and green location, with sea view. Also a spacious penthouse apartment with 4 separate guest apartments with living, sleeping area, bathroom and kitchen.

Fully enclosed grounds and tennis court. Beautiful Mediterranean garden with tall trees and palm trees, large sunny pool and terraces area. Possibility to expand. Close to the beach approx. 1.500m to the beach.