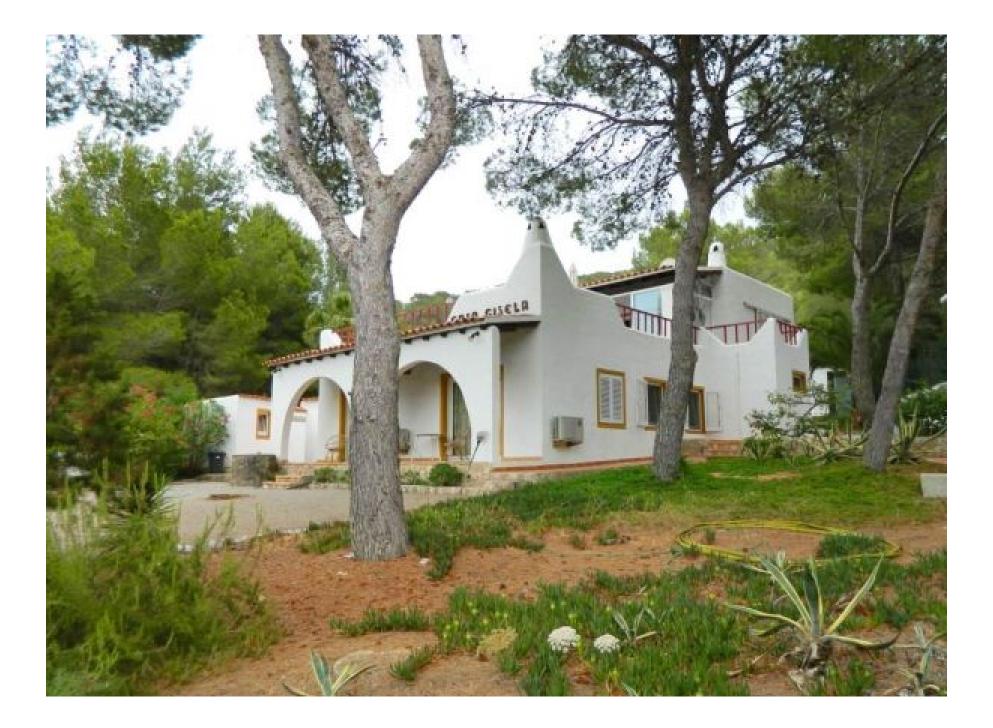

## DESCRIPTION

Two-storey house in green location Duplex with penthouse and 4 sep. Apartments, with sea view, pool and tennis court, 1.500m to the beach.

Pretty house in sunny and green location, with sea view. Also a spacious penthouse apartment with 4 separate guest apartments with living, sleeping area, bathroom and kitchen.

Fully enclosed grounds and tennis court. Beautiful Mediterranean garden with tall trees and palm trees, large sunny pool and terraces area. Possibility to expand. Close to the beach approx. 1.500m to the beach.