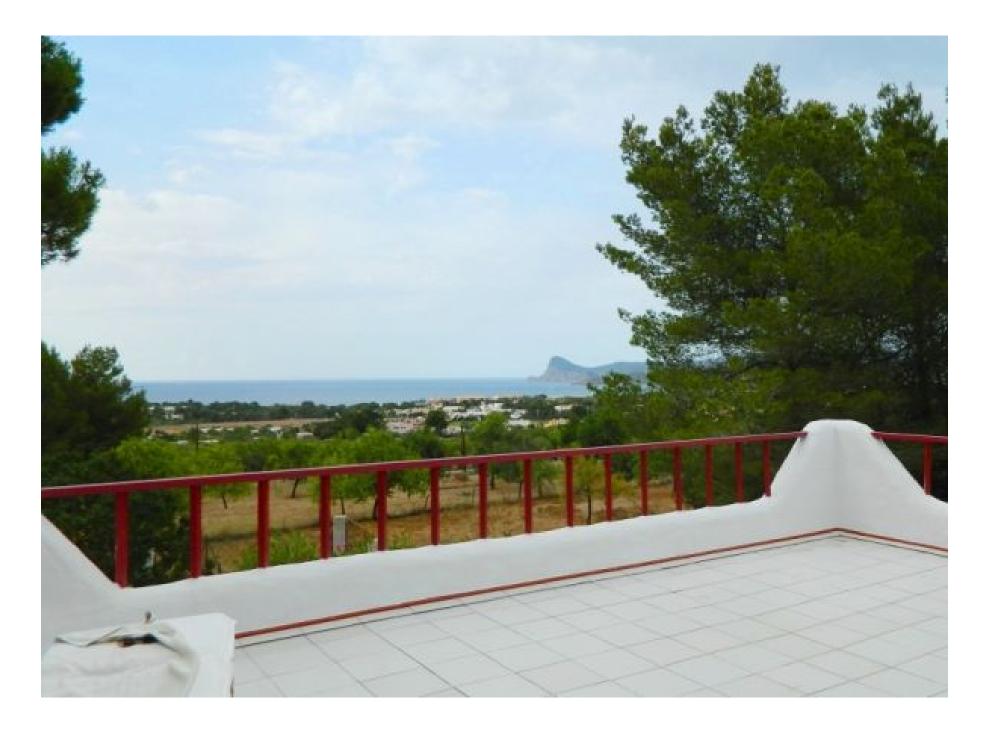

## DESCRIPTION

Two-storey house in green location Duplex with penthouse and 4 sep. Apartments, with sea view, pool and tennis court, 1.500m to the beach.

Pretty house in sunny and green location, with sea view. Also a spacious penthouse apartment with 4 separate guest apartments with living, sleeping area, bathroom and kitchen.

Fully enclosed grounds and tennis court. Beautiful Mediterranean garden with tall trees and palm trees, large sunny pool and terraces area. Possibility to expand. Close to the beach approx. 1.500m to the beach.