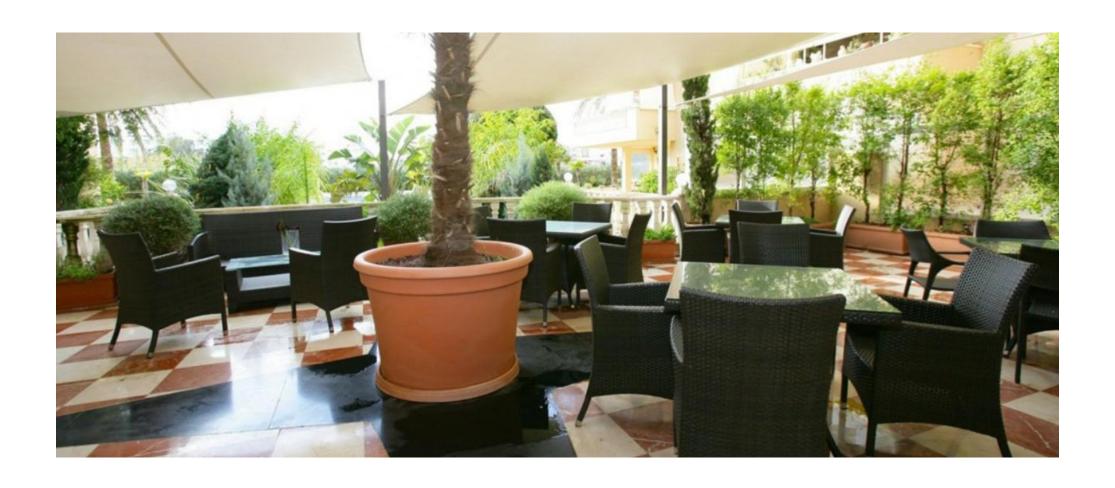

The combination of fitness training, spa and café / bistro with beautiful terraces allows an attractive business approach with excellent amortization possibilities.

The equipment of the property includes, among other things, two large fitness rooms, a high-quality pool area (pool with jacuzzis), high-quality changing rooms with showers, spa area with sauna, steam sauna, ice cabin and four treatment rooms, café / bistro 2 terraces and interior, toilets / baths etc.