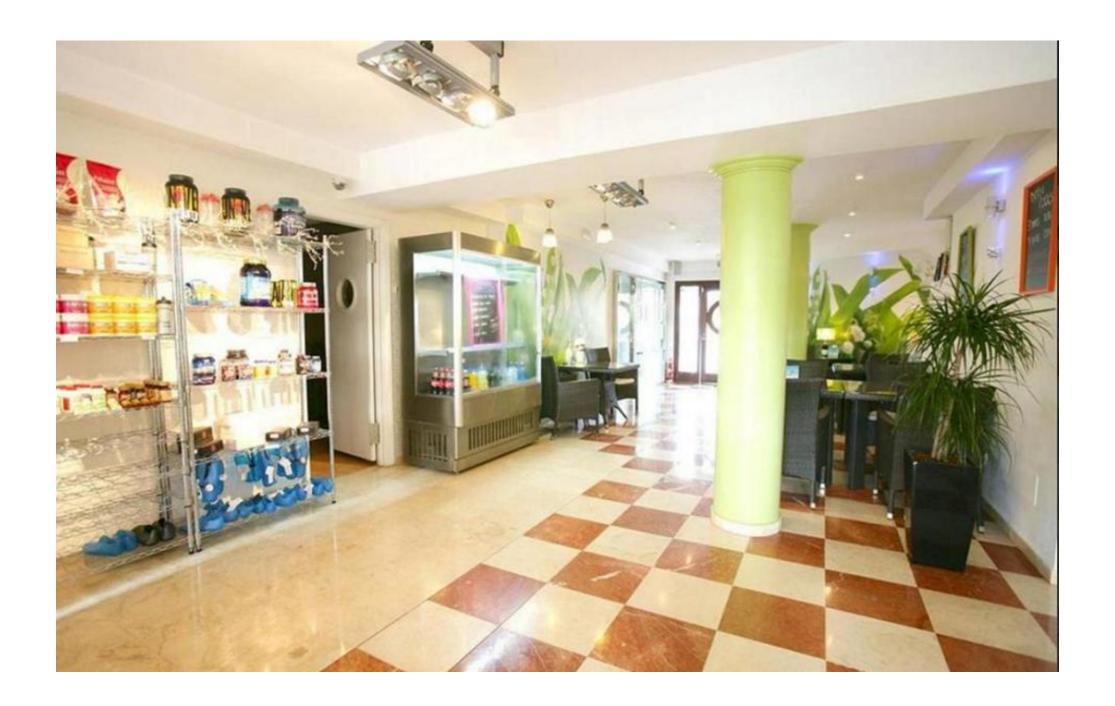

The combination of fitness training, spa and café / bistro with beautiful terraces allows an attractive business approach with excellent amortization possibilities.

The equipment of the property includes, among other things, two large fitness rooms, a high-quality pool area (pool with jacuzzis), high-quality changing rooms with showers, spa area with sauna, steam sauna, ice cabin and four treatment rooms, café / bistro 2 terraces and interior, toilets / baths etc.