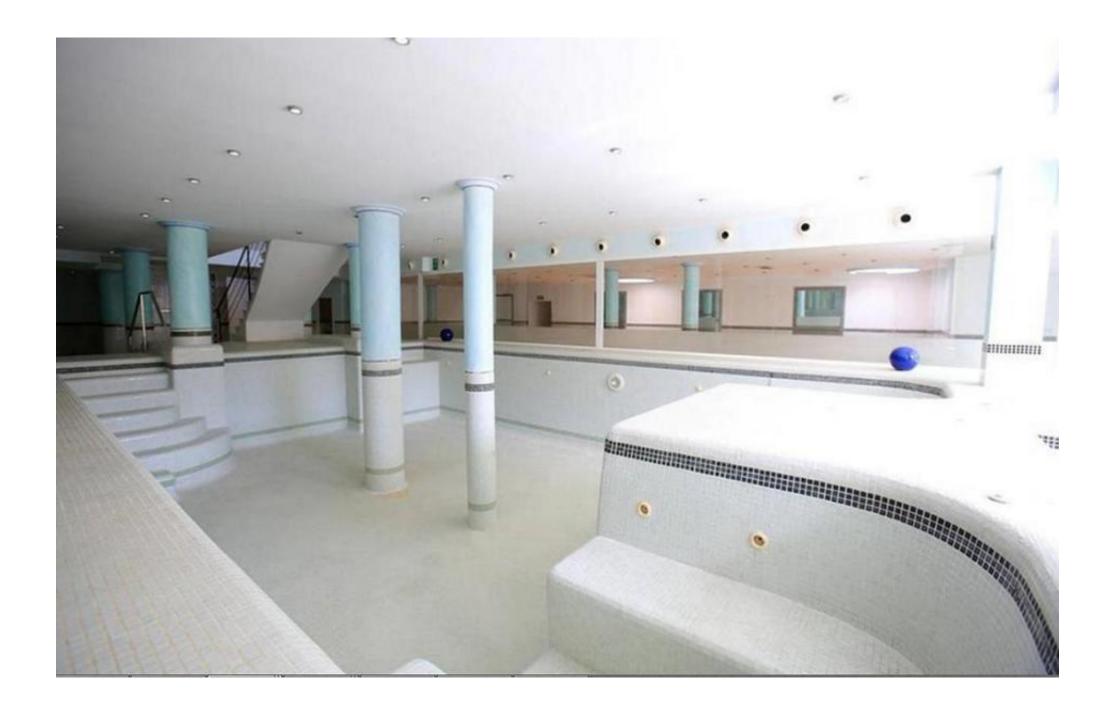

## DESCRIPTION

High quality wellness center for sale in Santa Eulaia, ideal for beauty center.

The excellent location close to the marina is ideal and advantageous as are the numerous free parking spaces right at the wellness center. The exceptional quality of the interior design provides the perfect basis for the establishment of a wellness range at the highest level. With a good business plan and good concept, this can become the meeting point of the whole island, by the short distance of only about 200 m from the Santa Eulalia Marina, this property is in a perfectly accessible location. The ample free parking makes a visit very pleasant and easy.

This luxury spa is in a very good condition and offers a solid base for a business approach in the area of a high-quality wellness offer.

The layout of the rooms, the materials used and installed equipment are first-rate, so that only a small amount of money is required for a reopening.

The combination of fitness training, spa and café / bistro with beautiful terraces allows an attractive business approach with excellent amortization possibilities.

The equipment of the property includes, among other things, two large fitness rooms, a high-quality pool area (pool with jacuzzis), high-quality changing rooms with showers, spa area with sauna, steam sauna, ice cabin and four treatment rooms, café / bistro 2 terraces and interior, toilets / baths etc.