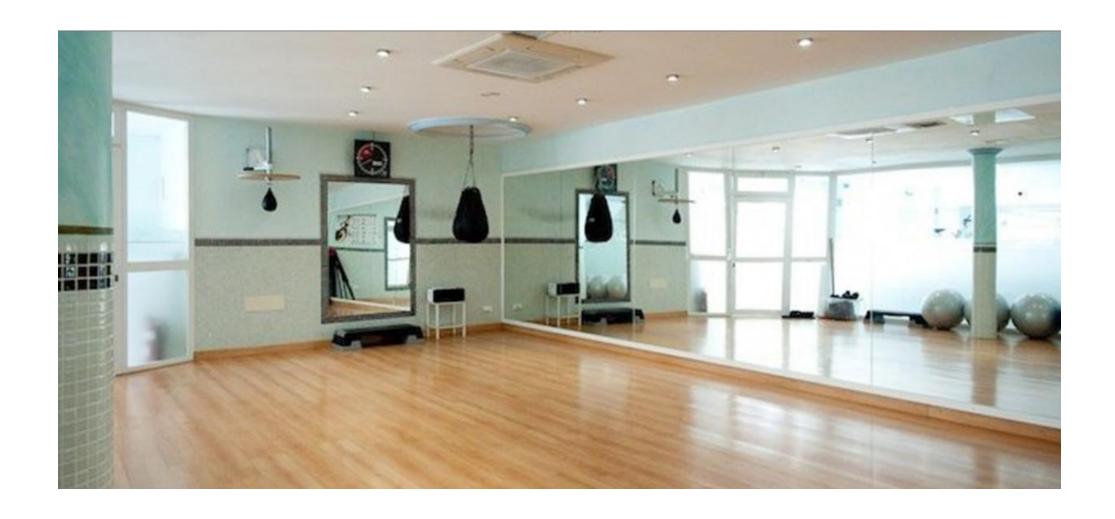

The combination of fitness training, spa and café / bistro with beautiful terraces allows an attractive business approach with excellent amortization possibilities.

The equipment of the property includes, among other things, two large fitness rooms, a high-quality pool area (pool with jacuzzis), high-quality changing rooms with showers, spa area with sauna, steam sauna, ice cabin and four treatment rooms, café / bistro 2 terraces and interior, toilets / baths etc.