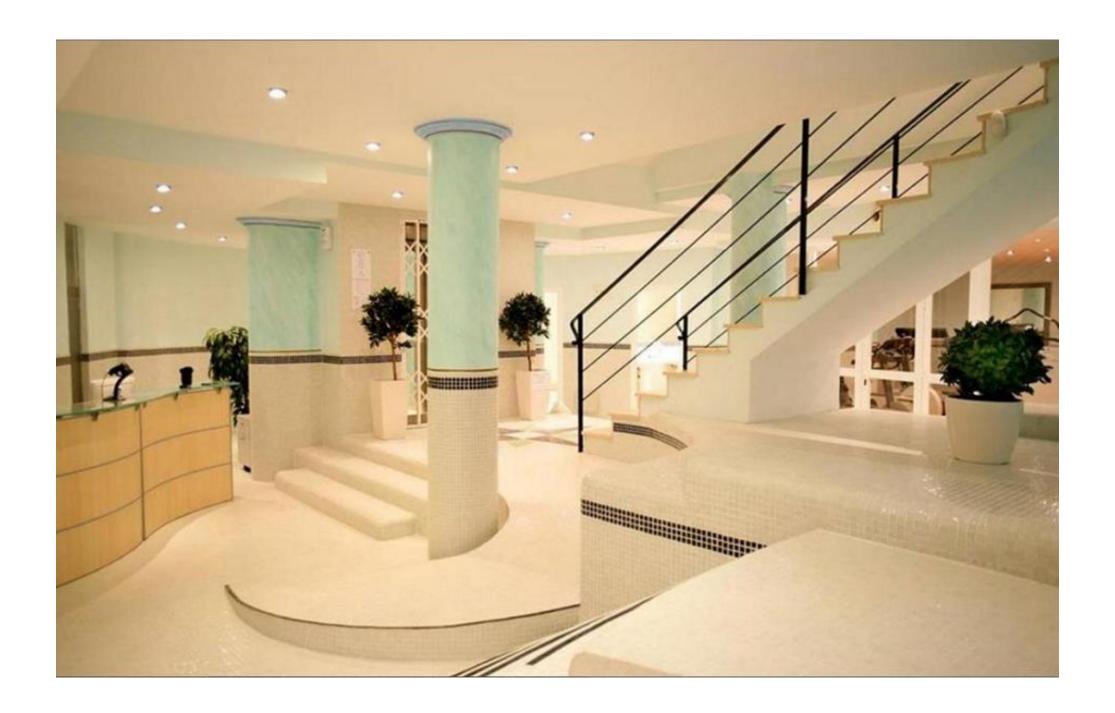

## DESCRIPTION

High quality wellness center for sale in Santa Eulaia, ideal for beauty center.

The excellent location close to the marina is ideal and advantageous as are the numerous free parking spaces right at the wellness center. The exceptional quality of the interior design provides the perfect basis for the establishment of a wellness range at the highest level. With a good business plan and good concept, this can become the meeting point of the whole island, by the short distance of only about 200 m from the Santa Eulalia Marina, this property is in a perfectly accessible location. The ample free parking makes a visit very pleasant and easy.

This luxury spa is in a very good condition and offers a solid base for a business approach in the area of a high-quality wellness offer.

The layout of the rooms, the materials used and installed equipment are first-rate, so that only a small amount of money is required for a reopening.

The combination of fitness training, spa and café / bistro with beautiful terraces allows an attractive business approach with excellent amortization possibilities.

The equipment of the property includes, among other things, two large fitness rooms, a high-quality pool area (pool with jacuzzis), high-quality changing rooms with showers, spa area with sauna, steam sauna, ice cabin and four treatment rooms, café / bistro 2 terraces and interior, toilets / baths etc.