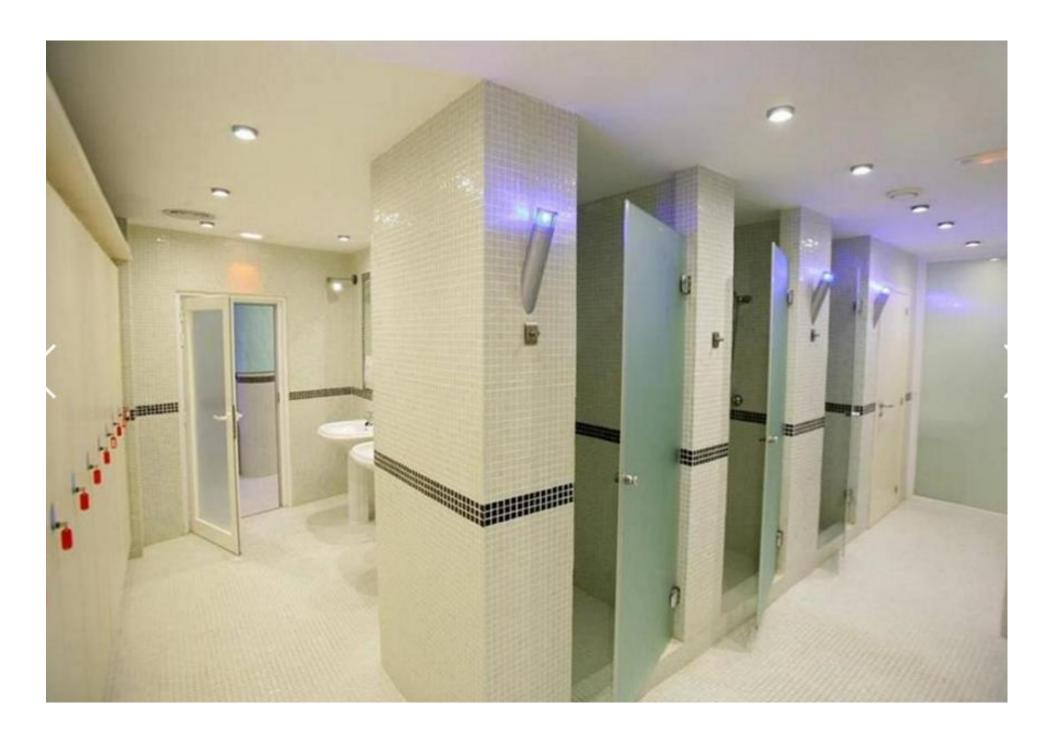

The combination of fitness training, spa and café / bistro with beautiful terraces allows an attractive business approach with excellent amortization possibilities.

The equipment of the property includes, among other things, two large fitness rooms, a high-quality pool area (pool with jacuzzis), high-quality changing rooms with showers, spa area with sauna, steam sauna, ice cabin and four treatment rooms, café / bistro 2 terraces and interior, toilets / baths etc.