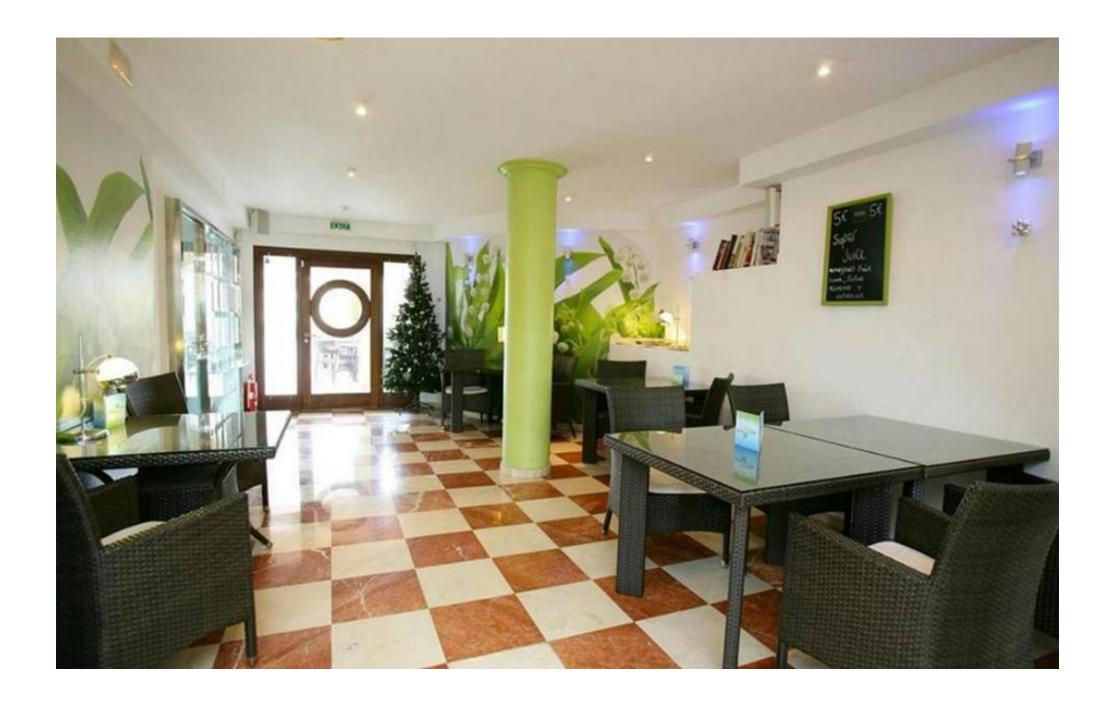

The combination of fitness training, spa and café / bistro with beautiful terraces allows an attractive business approach with excellent amortization possibilities.

The equipment of the property includes, among other things, two large fitness rooms, a high-quality pool area (pool with jacuzzis), high-quality changing rooms with showers, spa area with sauna, steam sauna, ice cabin and four treatment rooms, café / bistro 2 terraces and interior, toilets / baths etc.