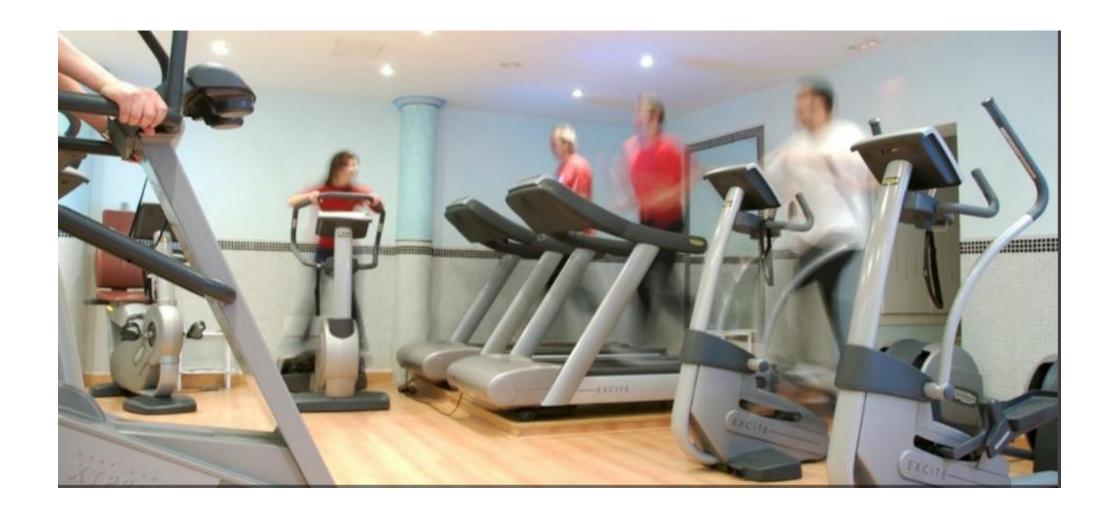

The combination of fitness training, spa and café / bistro with beautiful terraces allows an attractive business approach with excellent amortization possibilities.

The equipment of the property includes, among other things, two large fitness rooms, a high-quality pool area (pool with jacuzzis), high-quality changing rooms with showers, spa area with sauna, steam sauna, ice cabin and four treatment rooms, café / bistro 2 terraces and interior, toilets / baths etc.