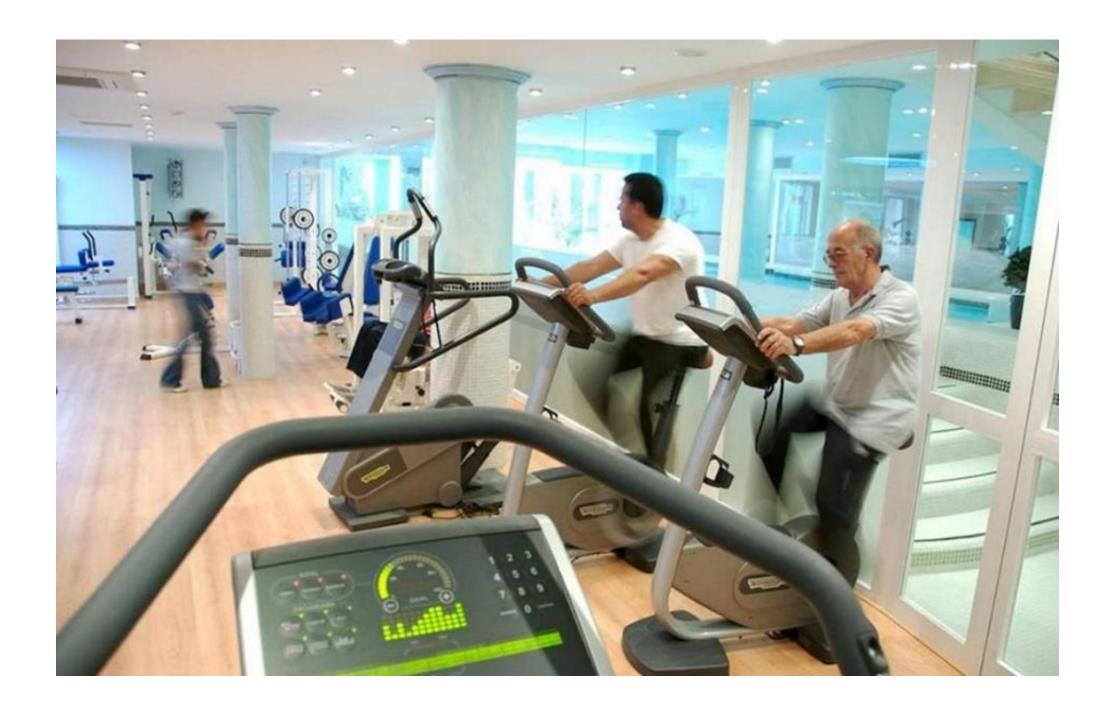

The combination of fitness training, spa and café / bistro with beautiful terraces allows an attractive business approach with excellent amortization possibilities.

The equipment of the property includes, among other things, two large fitness rooms, a high-quality pool area (pool with jacuzzis), high-quality changing rooms with showers, spa area with sauna, steam sauna, ice cabin and four treatment rooms, café / bistro 2 terraces and interior, toilets / baths etc.