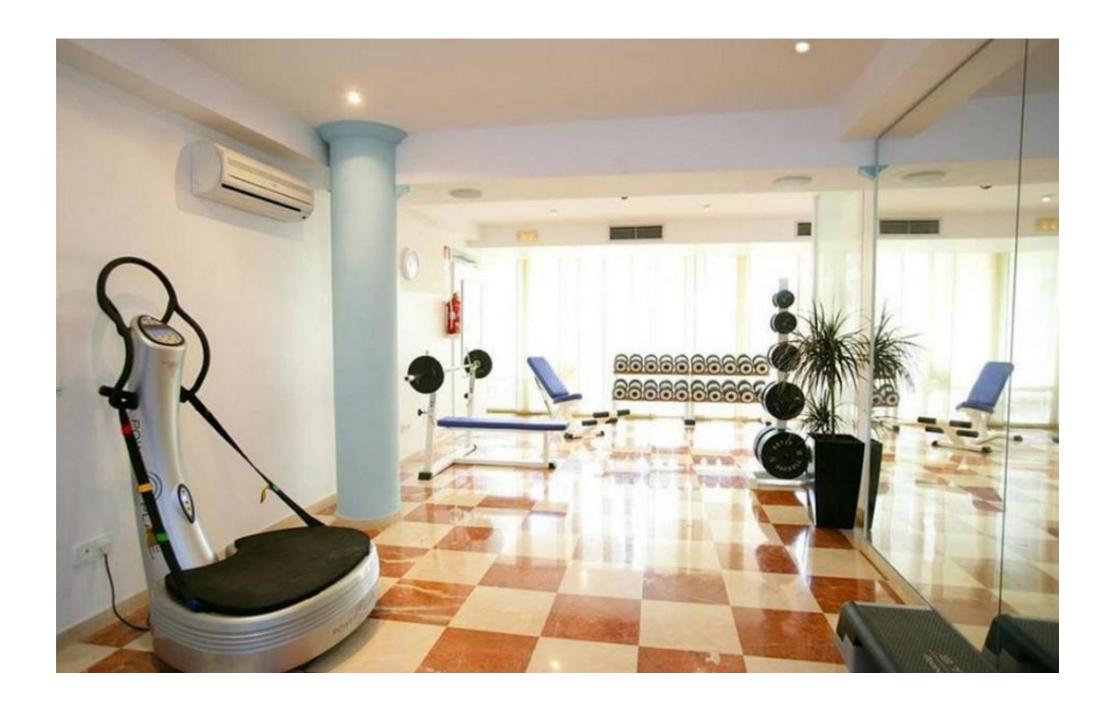

The combination of fitness training, spa and café / bistro with beautiful terraces allows an attractive business approach with excellent amortization possibilities.

The equipment of the property includes, among other things, two large fitness rooms, a high-quality pool area (pool with jacuzzis), high-quality changing rooms with showers, spa area with sauna, steam sauna, ice cabin and four treatment rooms, café / bistro 2 terraces and interior, toilets / baths etc.