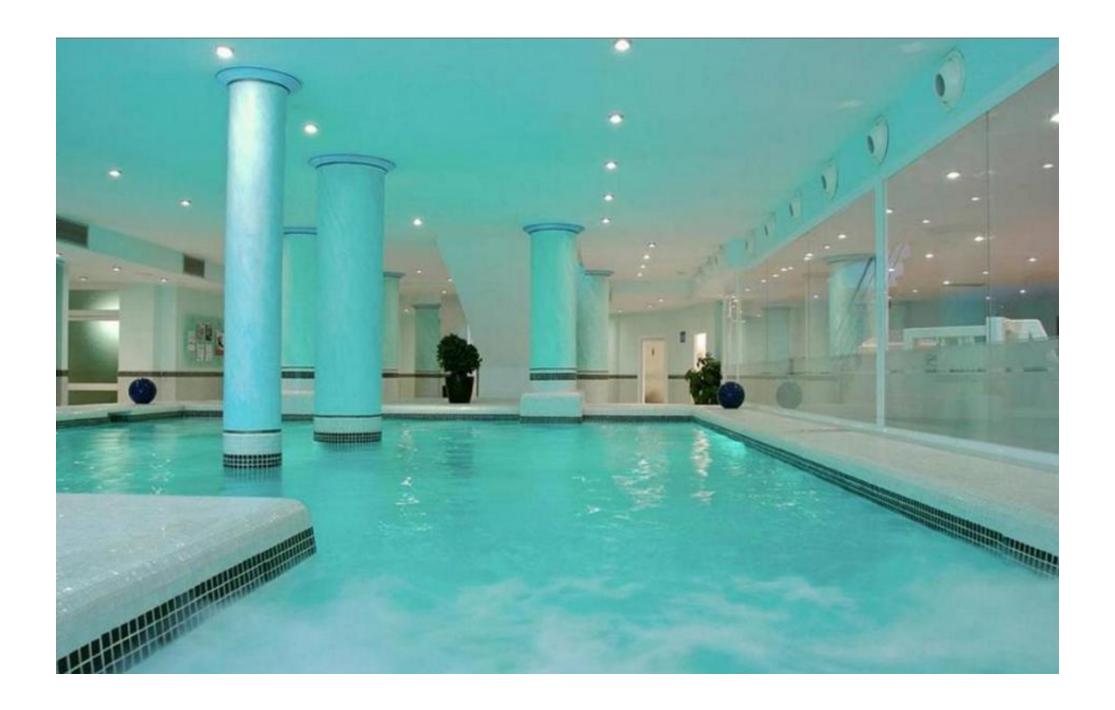

## DESCRIPTION

High quality wellness center for sale in Santa Eulaia, ideal for beauty center.

The excellent location close to the marina is ideal and advantageous as are the numerous free parking spaces right at the wellness center. The exceptional quality of the interior design provides the perfect basis for the establishment of a wellness range at the highest level. With a good business plan and good concept, this can become the meeting point of the whole island, by the short distance of only about 200 m from the Santa Eulalia Marina, this property is in a perfectly accessible location. The ample free parking makes a visit very pleasant and easy.

This luxury spa is in a very good condition and offers a solid base for a business approach in the area of a high-quality wellness offer.

The layout of the rooms, the materials used and installed equipment are first-rate, so that only a small amount of money is required for a reopening.

The combination of fitness training, spa and café / bistro with beautiful terraces allows an attractive business approach with excellent amortization possibilities.

The equipment of the property includes, among other things, two large fitness rooms, a high-quality pool area (pool with jacuzzis), high-quality changing rooms with showers, spa area with sauna, steam sauna, ice cabin and four treatment rooms, café / bistro 2 terraces and interior, toilets / baths etc.