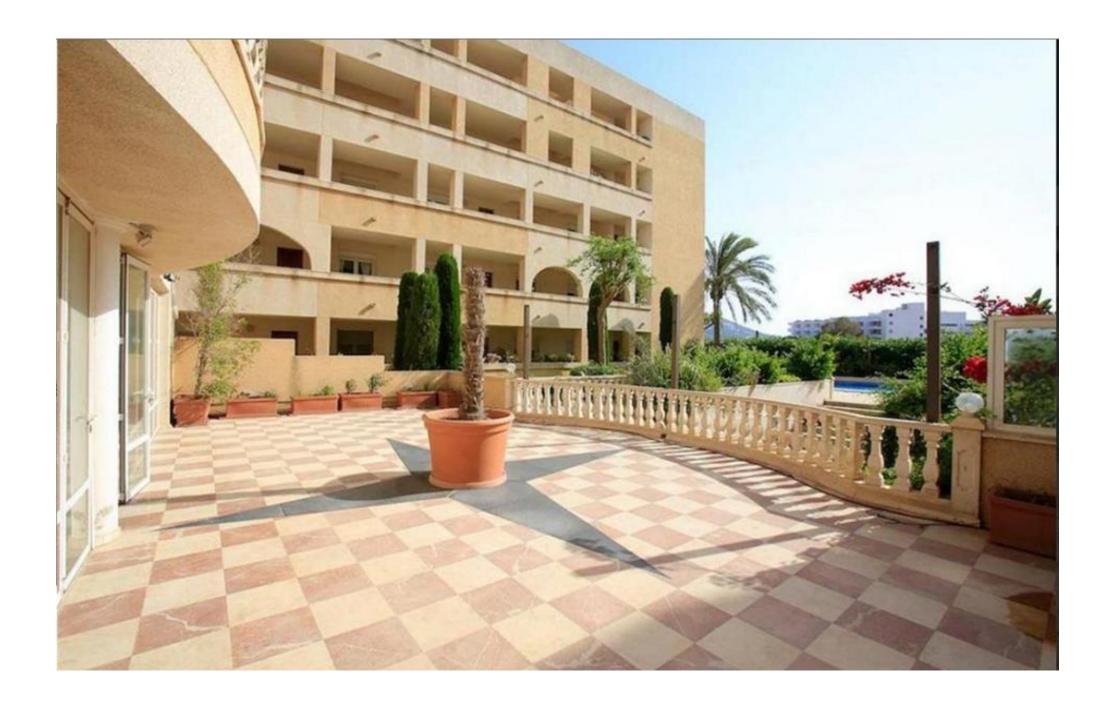

## DESCRIPTION

High quality wellness center for sale in Santa Eulaia, ideal for beauty center.

The excellent location close to the marina is ideal and advantageous as are the numerous free parking spaces right at the wellness center. The exceptional quality of the interior design provides the perfect basis for the establishment of a wellness range at the highest level. With a good business plan and good concept, this can become the meeting point of the whole island, by the short distance of only about 200 m from the Santa Eulalia Marina, this property is in a perfectly accessible location. The ample free parking makes a visit very pleasant and easy.

The combination of fitness training, spa and café / bistro with beautiful terraces allows an attractive business approach with excellent amortization possibilities.

The equipment of the property includes, among other things, two large fitness rooms, a high-quality pool area (pool with jacuzzis), high-quality changing rooms with showers, spa area with sauna, steam sauna, ice cabin and four treatment rooms, café / bistro 2 terraces and interior, toilets / baths etc.