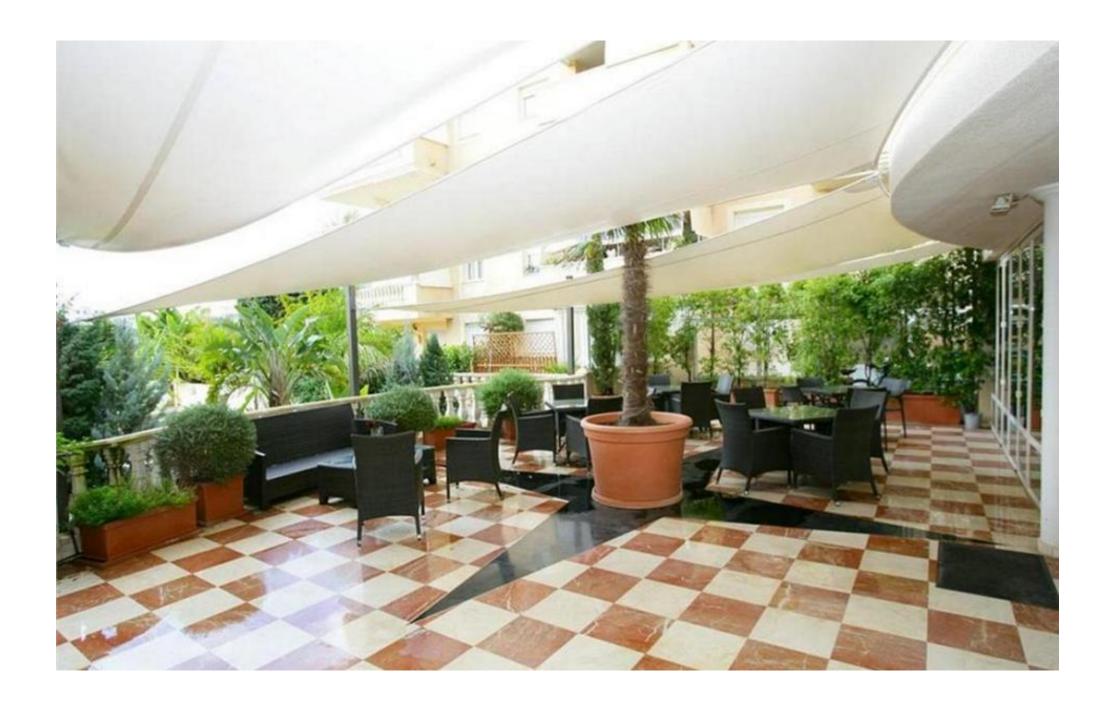

The combination of fitness training, spa and café / bistro with beautiful terraces allows an attractive business approach with excellent amortization possibilities.

The equipment of the property includes, among other things, two large fitness rooms, a high-quality pool area (pool with jacuzzis), high-quality changing rooms with showers, spa area with sauna, steam sauna, ice cabin and four treatment rooms, café / bistro 2 terraces and interior, toilets / baths etc.