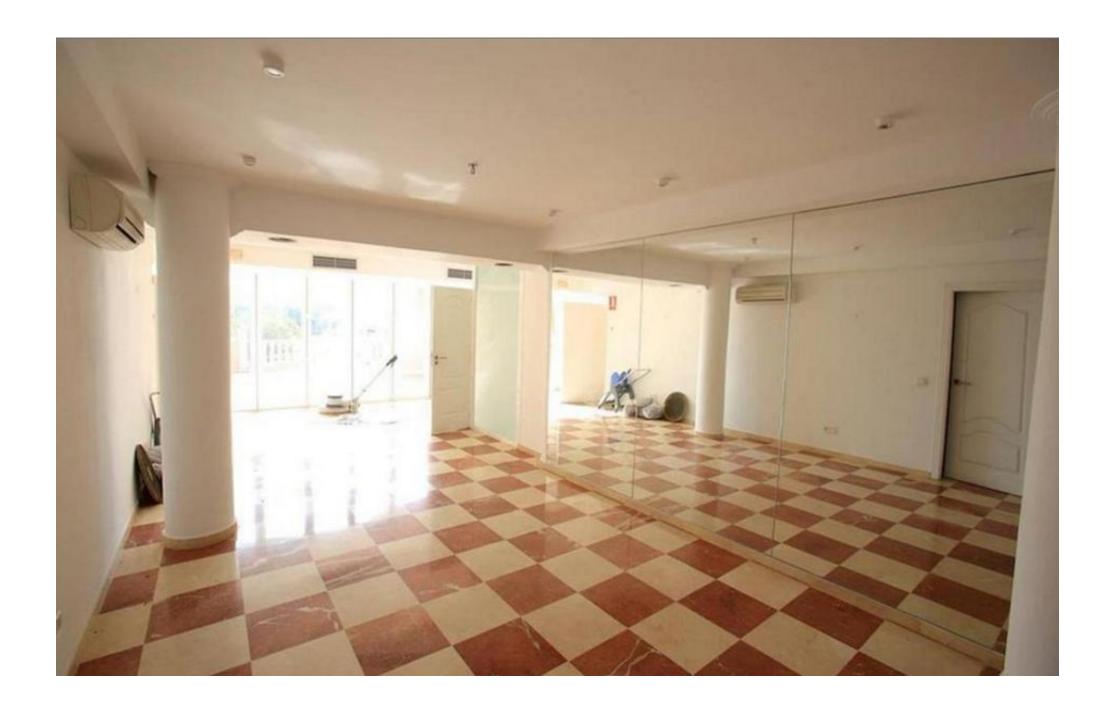

## DESCRIPTION

High quality wellness center for sale in Santa Eulaia, ideal for beauty center.

The excellent location close to the marina is ideal and advantageous as are the numerous free parking spaces right at the wellness center. The exceptional quality of the interior design provides the perfect basis for the establishment of a wellness range at the highest level. With a good business plan and good concept, this can become the meeting point of the whole island, by the short distance of only about 200 m from the Santa Eulalia Marina, this property is in a perfectly accessible location. The ample free parking makes a visit very pleasant and easy.

This luxury spa is in a very good condition and offers a solid base for a business approach in the area of a high-quality wellness offer.

The layout of the rooms, the materials used and installed equipment are first-rate, so that only a small amount of money is required for a reopening.

The combination of fitness training, spa and café / bistro with beautiful terraces allows an attractive business approach with excellent amortization possibilities.

The equipment of the property includes, among other things, two large fitness rooms, a high-quality pool area (pool with jacuzzis), high-quality changing rooms with showers, spa area with sauna, steam sauna, ice cabin and four treatment rooms, café / bistro 2 terraces and interior, toilets / baths etc.