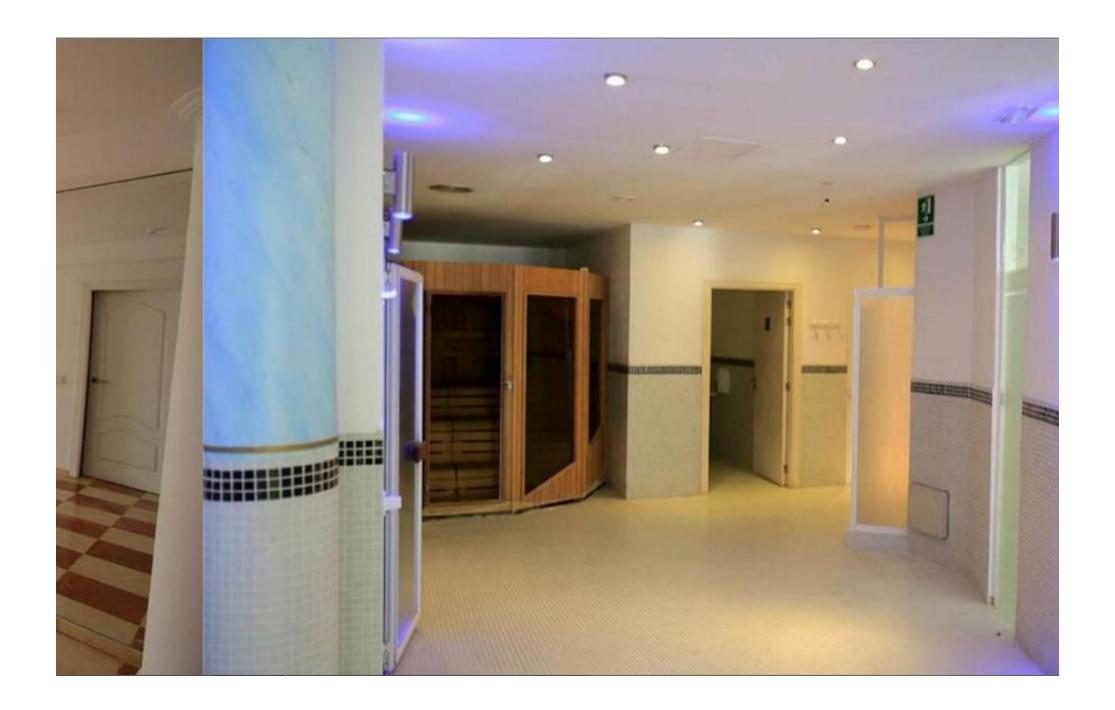

The combination of fitness training, spa and café / bistro with beautiful terraces allows an attractive business approach with excellent amortization possibilities.

The equipment of the property includes, among other things, two large fitness rooms, a high-quality pool area (pool with jacuzzis), high-quality changing rooms with showers, spa area with sauna, steam sauna, ice cabin and four treatment rooms, café / bistro 2 terraces and interior, toilets / baths etc.