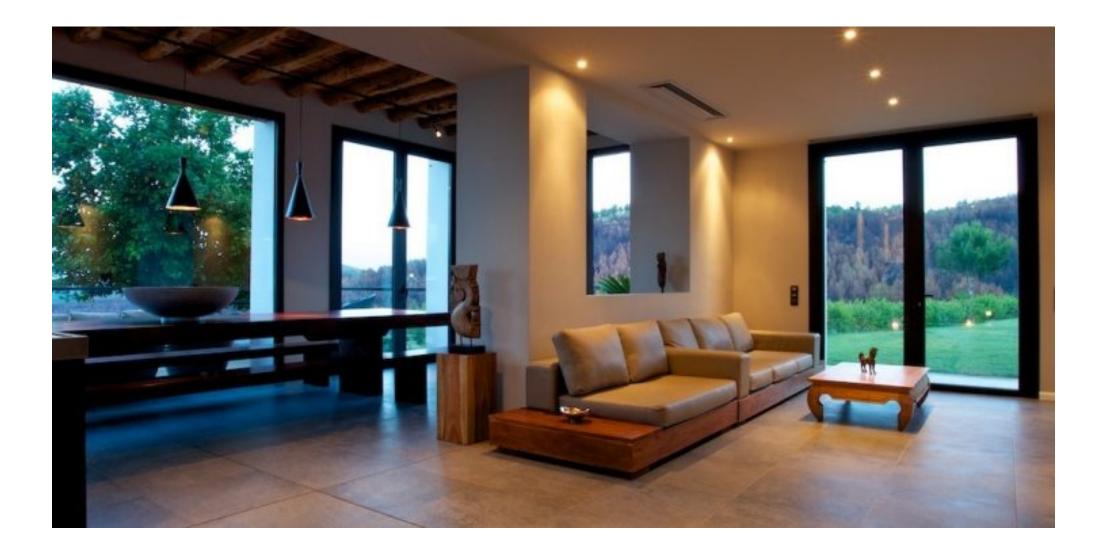

The main house has a fully equipped high-tech kitchen / dining room. Outside is another kitchen and a balcony. The living area has a cozy fireplace.

On the first floor there are two double bedrooms, each with a bathroom, which offer a large common balcony with breathtaking views over the valley and the sea. Even Majorca can be seen on the horizon on clear days.