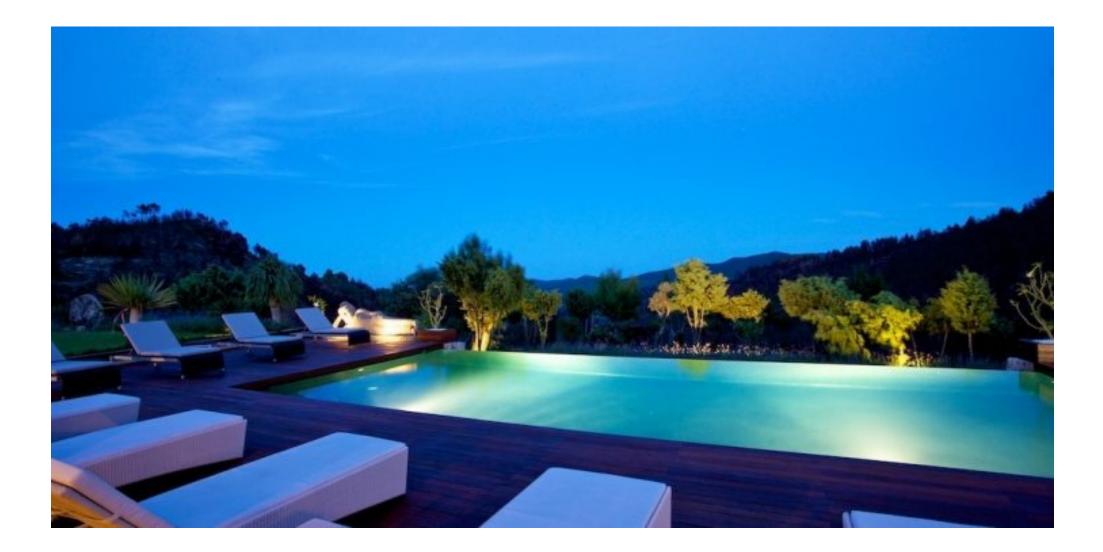

The saltwater pool has a shallow children's pool and is surrounded by a teak deck and luxurious sun loungers and umbrellas. The pool bar has a fridge with freezer, wine cooler, coffee machine, dishwasher and barbecue.