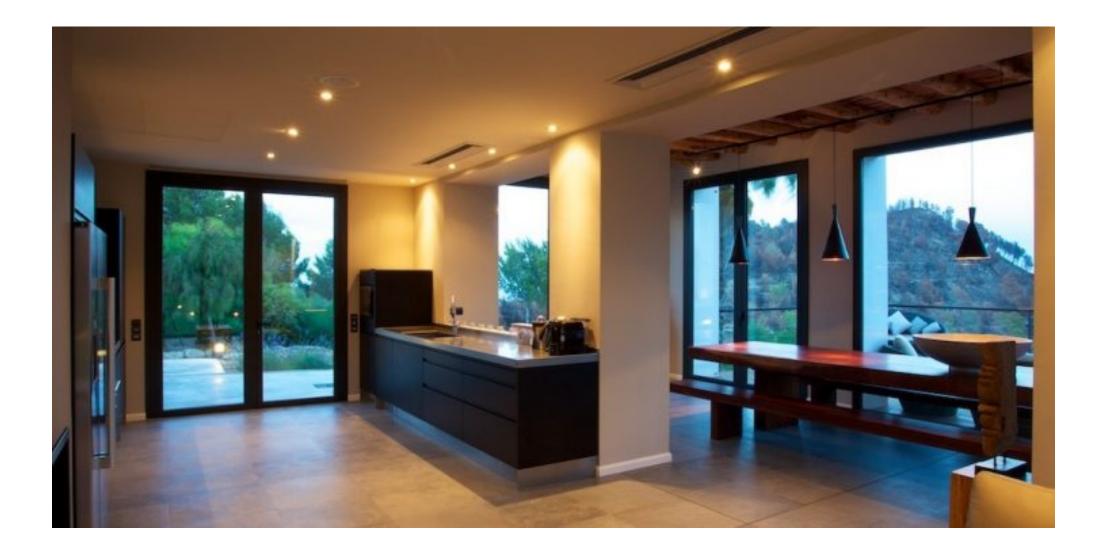

The main house has a fully equipped high-tech kitchen / dining room. Outside is another kitchen and a balcony. The living area has a cozy fireplace.

On the first floor there are two double bedrooms, each with a bathroom, which offer a large common balcony with breathtaking views over the valley and the sea. Even Majorca can be seen on the horizon on clear days.