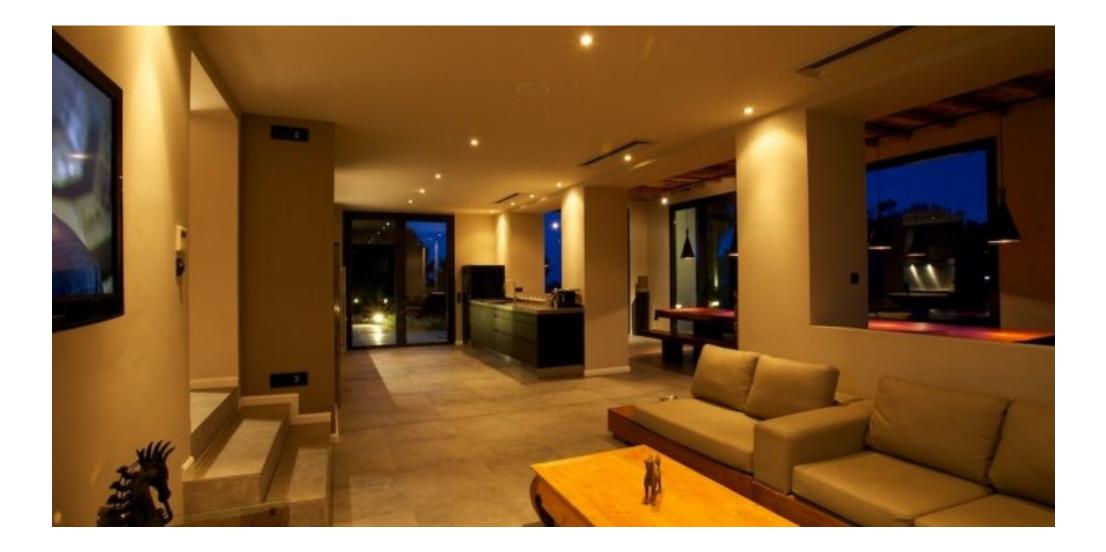

The main house has a fully equipped high-tech kitchen / dining room. Outside is another kitchen and a balcony. The living area has a cozy fireplace.

On the first floor there are two double bedrooms, each with a bathroom, which offer a large common balcony with breathtaking views over the valley and the sea. Even Majorca can be seen on the horizon on clear days.