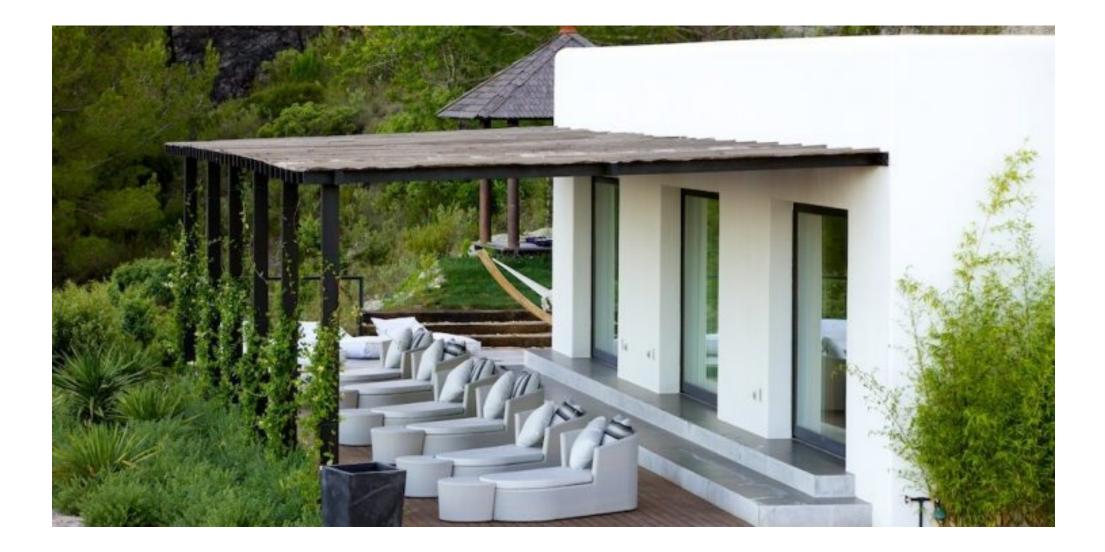

## DESCRIPTION

Modern Blakstad luxury villa with large terraced gardens with mature olive and citrus trees and great lawns. This showpiece is located near the beautiful village of San Juan in a 300,000 m2 private valley, the spectacular views of the hill and complete privacy speak for themselves.

The saltwater pool has a shallow children's pool and is surrounded by a teak deck and luxurious sun loungers and umbrellas. The pool bar has a fridge with freezer, wine cooler, coffee machine, dishwasher and barbecue.