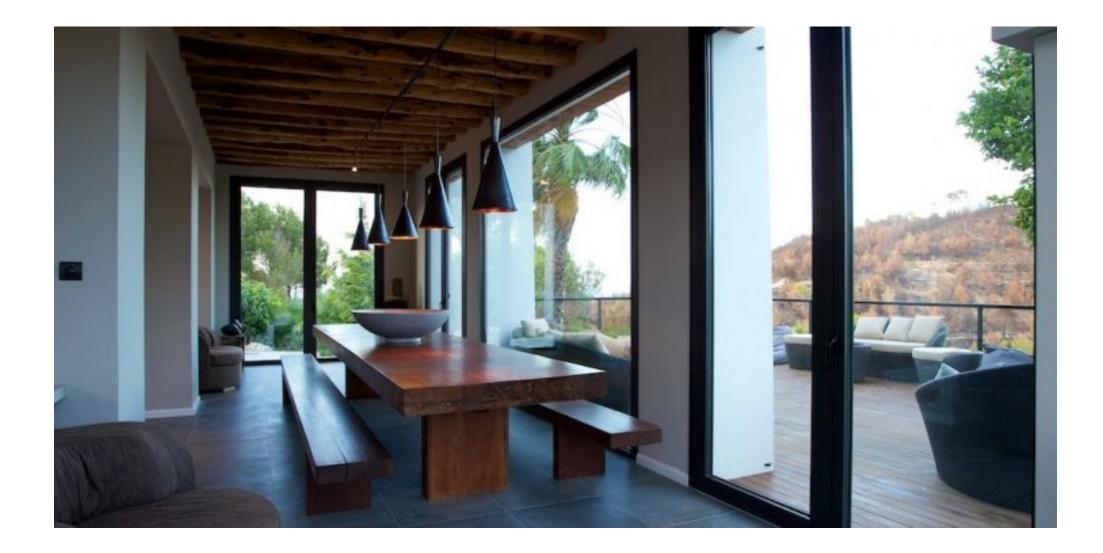

The main house has a fully equipped high-tech kitchen / dining room. Outside is another kitchen and a balcony. The living area has a cozy fireplace.

On the first floor there are two double bedrooms, each with a bathroom, which offer a large common balcony with breathtaking views over the valley and the sea. Even Majorca can be seen on the horizon on clear days.