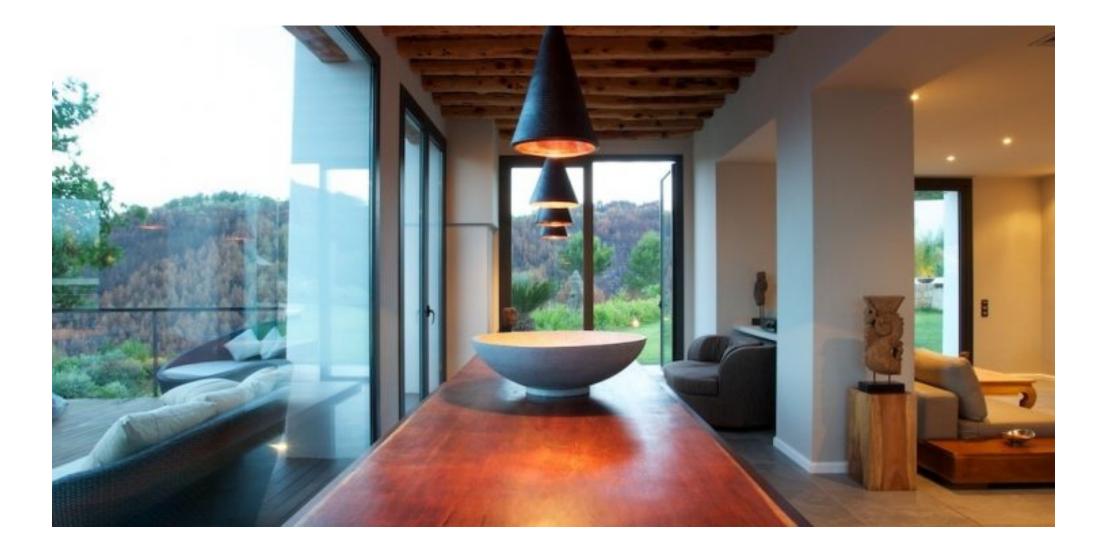

## DESCRIPTION

Modern Blakstad luxury villa with large terraced gardens with mature olive and citrus trees and great lawns. This showpiece is located near the beautiful village of San Juan in a 300,000 m2 private valley, the spectacular views of the hill and complete privacy speak for themselves.

The main house has a fully equipped high-tech kitchen / dining room. Outside is another kitchen and a balcony. The living area has a cozy fireplace.

On the first floor there are two double bedrooms, each with a bathroom, which offer a large common balcony with breathtaking views over the valley and the sea. Even Majorca can be seen on the horizon on clear days.