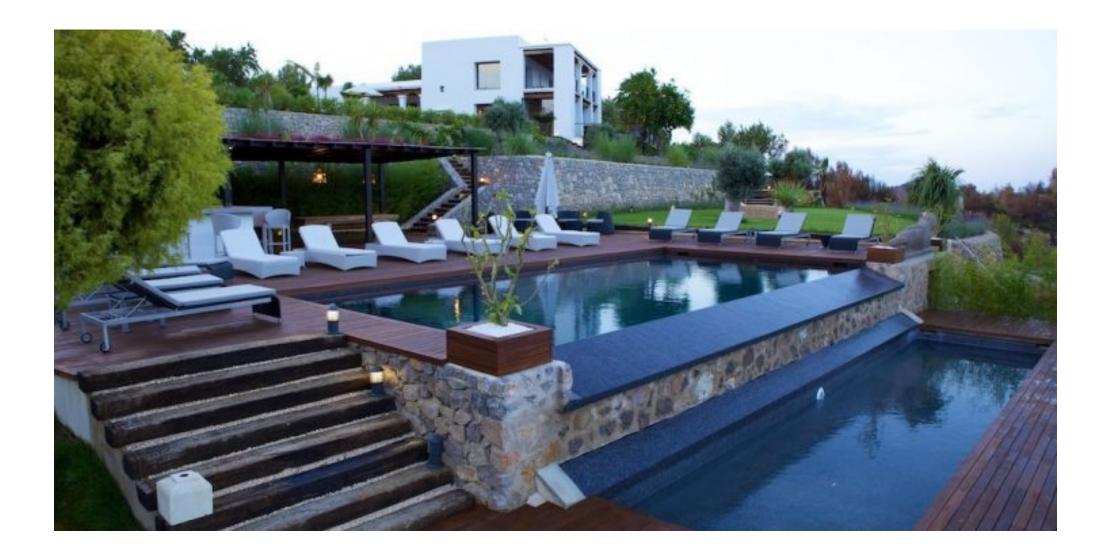

The saltwater pool has a shallow children's pool and is surrounded by a teak deck and luxurious sun loungers and umbrellas. The pool bar has a fridge with freezer, wine cooler, coffee machine, dishwasher and barbecue.