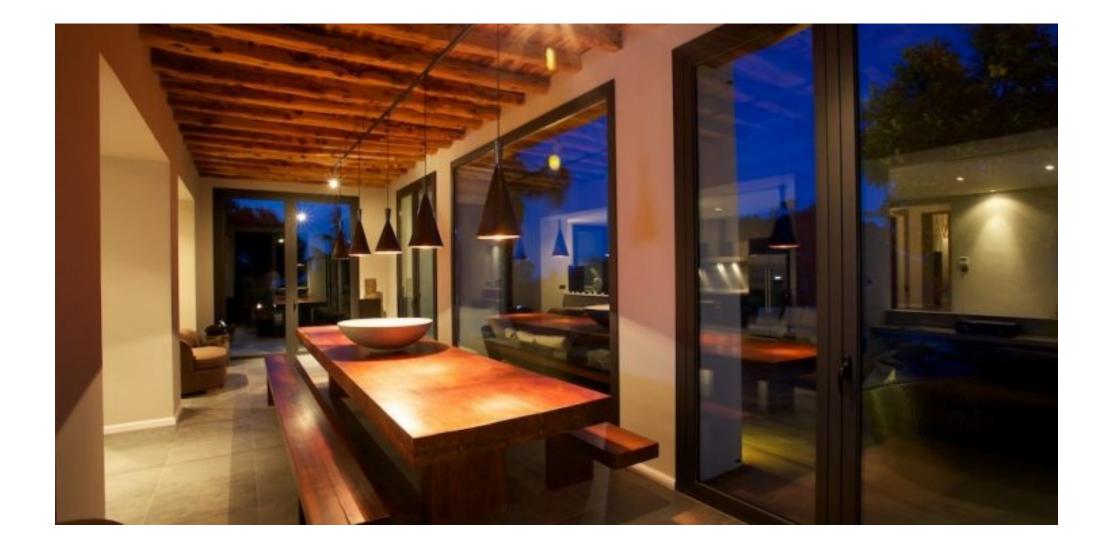

The main house has a fully equipped high-tech kitchen / dining room. Outside is another kitchen and a balcony. The living area has a cozy fireplace.

On the first floor there are two double bedrooms, each with a bathroom, which offer a large common balcony with breathtaking views over the valley and the sea. Even Majorca can be seen on the horizon on clear days.