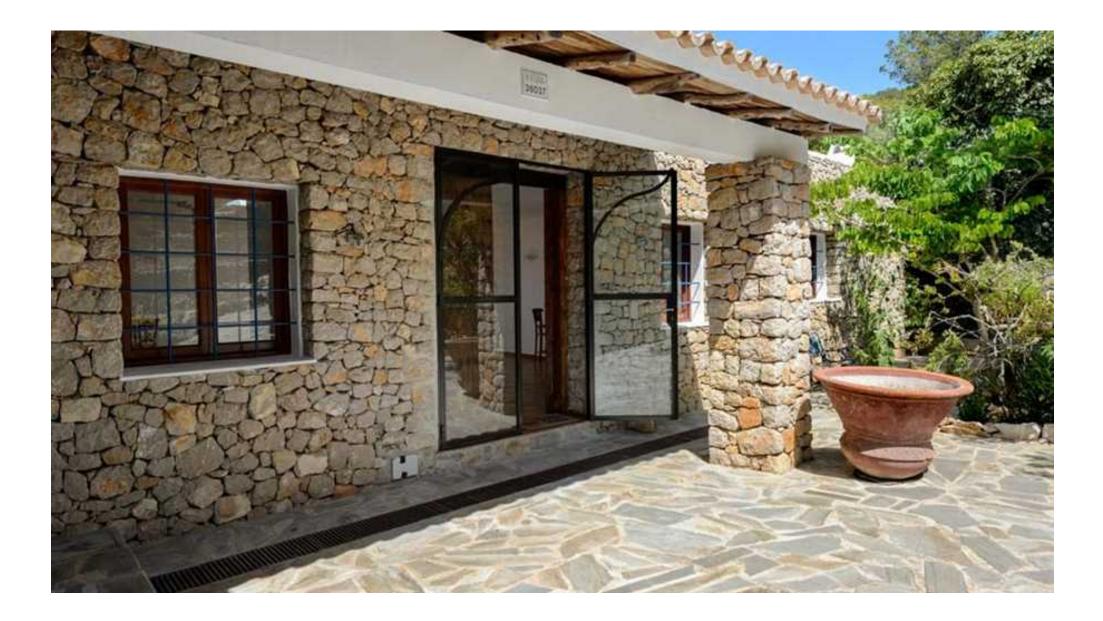

## DESCRIPTION

This house is located in an absolute idyllic location, hidden in the nature reserve of Santa Agnes with panoramic views of the sea and the hills. If you want to be close to nature and the beauty of the countryside, you want to forget the hustle and bustle of everyday life, because the house is the right place. The 320 m2 house consists of 3 bedrooms, 2 bathrooms, 2 living rooms, a kitchen and a separate apartment with bathroom.