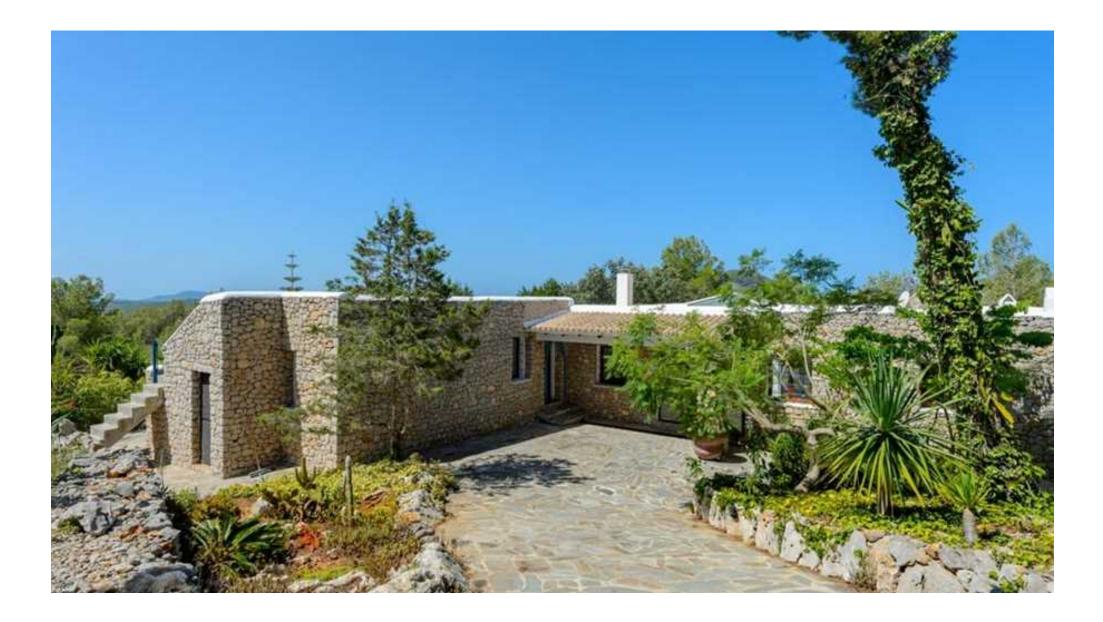

## DESCRIPTION

This house is located in an absolute idyllic location, hidden in the nature reserve of Santa Agnes with panoramic views of the sea and the hills. If you want to be close to nature and the beauty of the countryside, you want to forget the hustle and bustle of everyday life, because the house is the right place. The 320 m2 house consists of 3 bedrooms, 2 bathrooms, 2 living rooms, a kitchen and a separate apartment with bathroom.

The 200,000 m2 plot is surrounded by a wonderful Mediterranean garden with its own potable spring water, small pool, vegetable garden and pond with frogs. Quality Terracotta floor, floor heating, 2 tanks, including a rainwater tank. A small paradise on Ibiza in a bucolic landscape. Underground power lines, double garage.