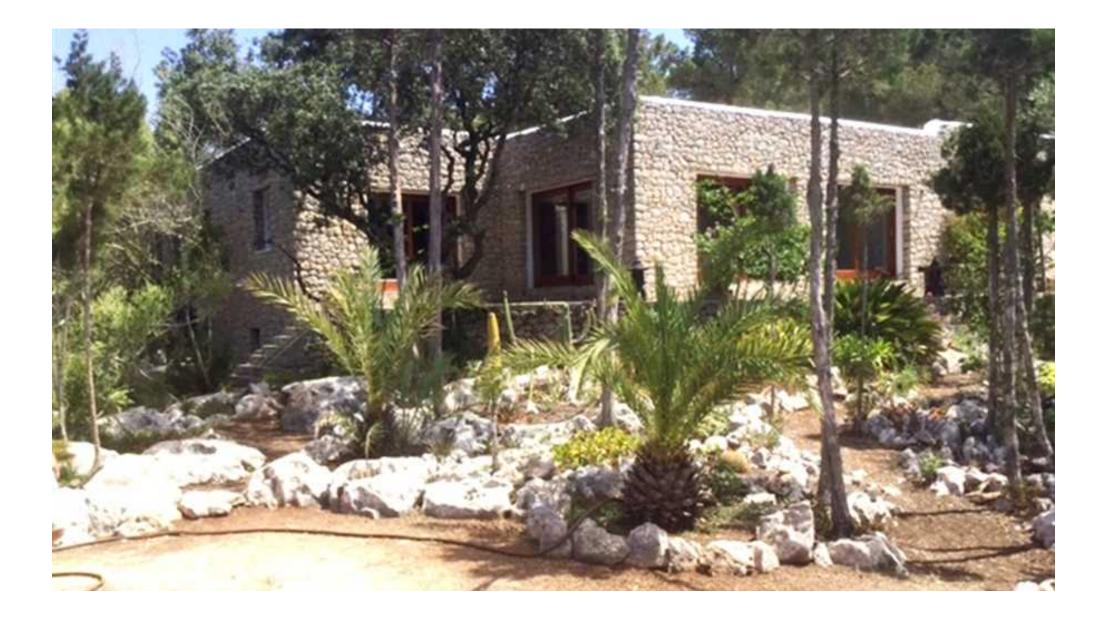

## DESCRIPTION

This house is located in an absolute idyllic location, hidden in the nature reserve of Santa Agnes with panoramic views of the sea and the hills. If you want to be close to nature and the beauty of the countryside, you want to forget the hustle and bustle of everyday life, because the house is the right place. The 320 m2 house consists of 3 bedrooms, 2 bathrooms, 2 living rooms, a kitchen and a separate apartment with bathroom.

The 200,000 m2 plot is surrounded by a wonderful Mediterranean garden with its own potable spring water, small pool, vegetable garden and pond with frogs. Quality Terracotta floor, floor heating, 2 tanks, including a rainwater tank. A small paradise on Ibiza in a bucolic landscape. Underground power lines, double garage.