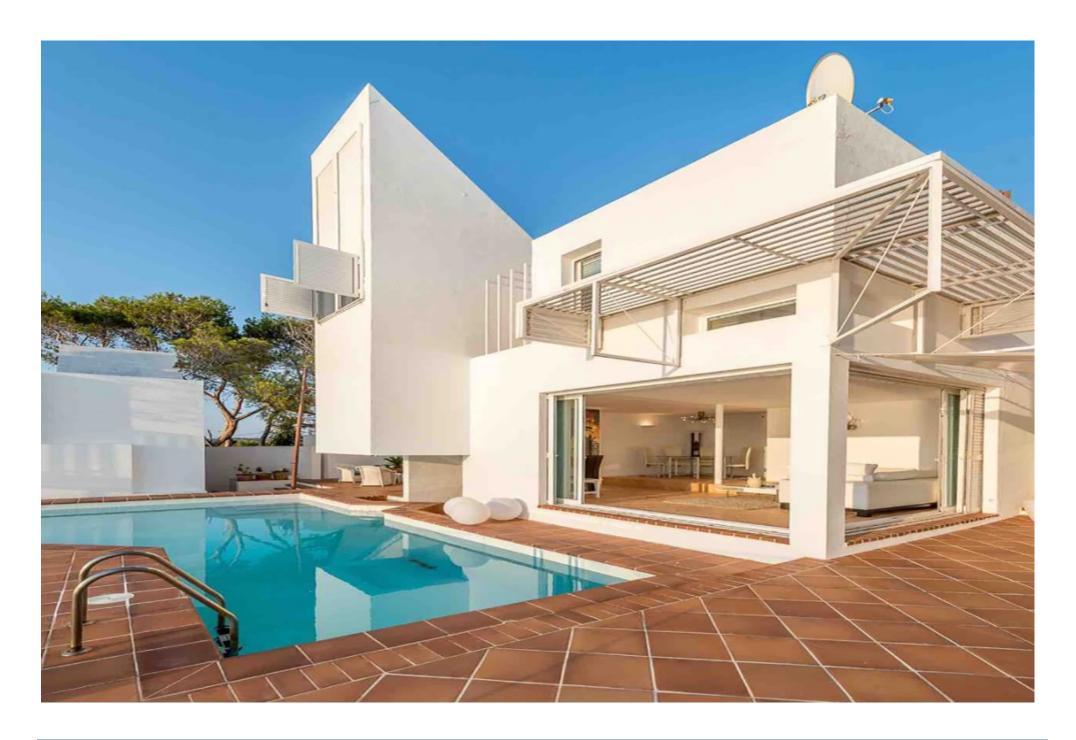

## DESCRIPTION

Designervilla in the first line of the sea in Cala Moli and existing conversion project

This fantastic modern villa is located first line on the west coast of Ibiza with a breathtaking panoramic sea view, including magnificent sunsets throughout the year.

The exceptional design is due to the architect Ricardo Bofill, visible in the choice of materials of modern building elements such as glass and steel, combined with a more classical architectural style using elements such as pillars, arches and ornaments, which are connected by clean, clear lines Giving it a futuristic appearance.

Another highlight of this villa is its own sea access.

The popular bays Cala Moli, Cala Conte and Cala Bassa of the west coast are reachable in a few minutes.

The plot of this property amounts to 1,500 m2, the constructed area of 400m2 is distributed over 2 floors and a guest house with a total of 5 bedrooms, 4 bathrooms, 1 spacious living and dining area with open kitchen And several partially covered terraces.