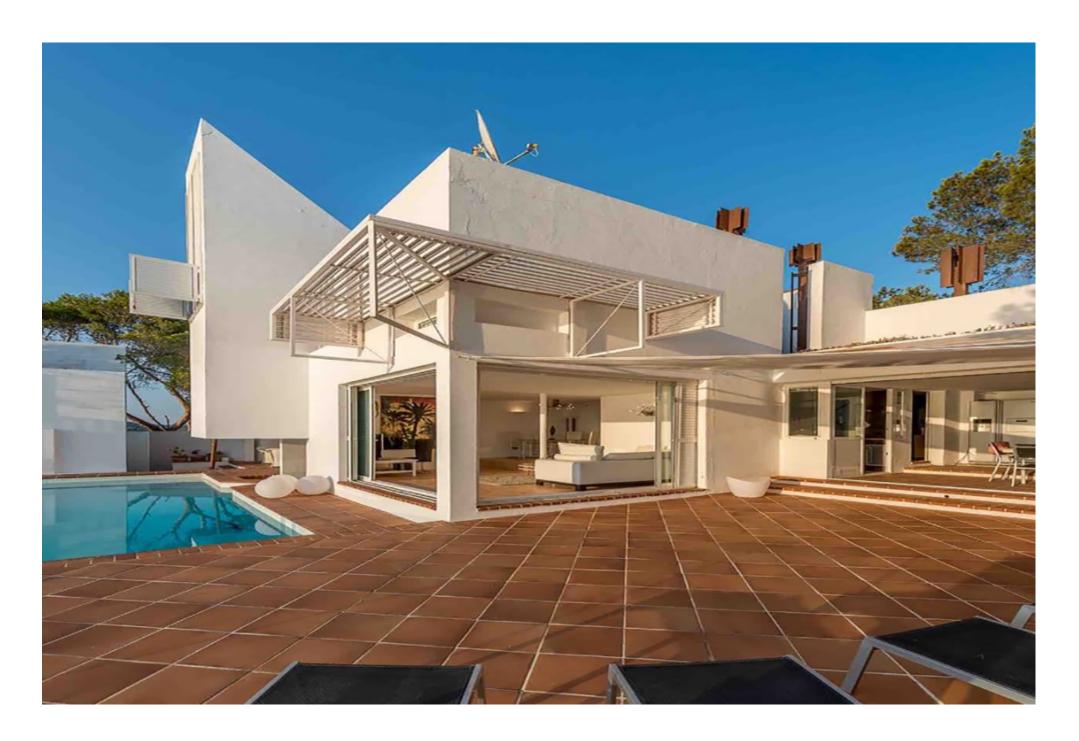

## DESCRIPTION

Designervilla in the first line of the sea in Cala Moli and existing conversion project

This fantastic modern villa is located first line on the west coast of Ibiza with a breathtaking panoramic sea view, including magnificent sunsets throughout the year.

The exceptional design is due to the architect Ricardo Bofill, visible in the choice of materials of modern building elements such as glass and steel, combined with a more classical architectural style using elements such as pillars, arches and ornaments, which are connected by clean, clear lines Giving it a futuristic appearance.

Another highlight of this villa is its own sea access.

The popular bays Cala Moli, Cala Conte and Cala Bassa of the west coast are reachable in a few minutes.

The plot of this property amounts to 1,500 m2, the constructed area of 400m2 is distributed over 2 floors and a guest house with a total of 5 bedrooms, 4 bathrooms, 1 spacious living and dining area with open kitchen And several partially covered terraces.