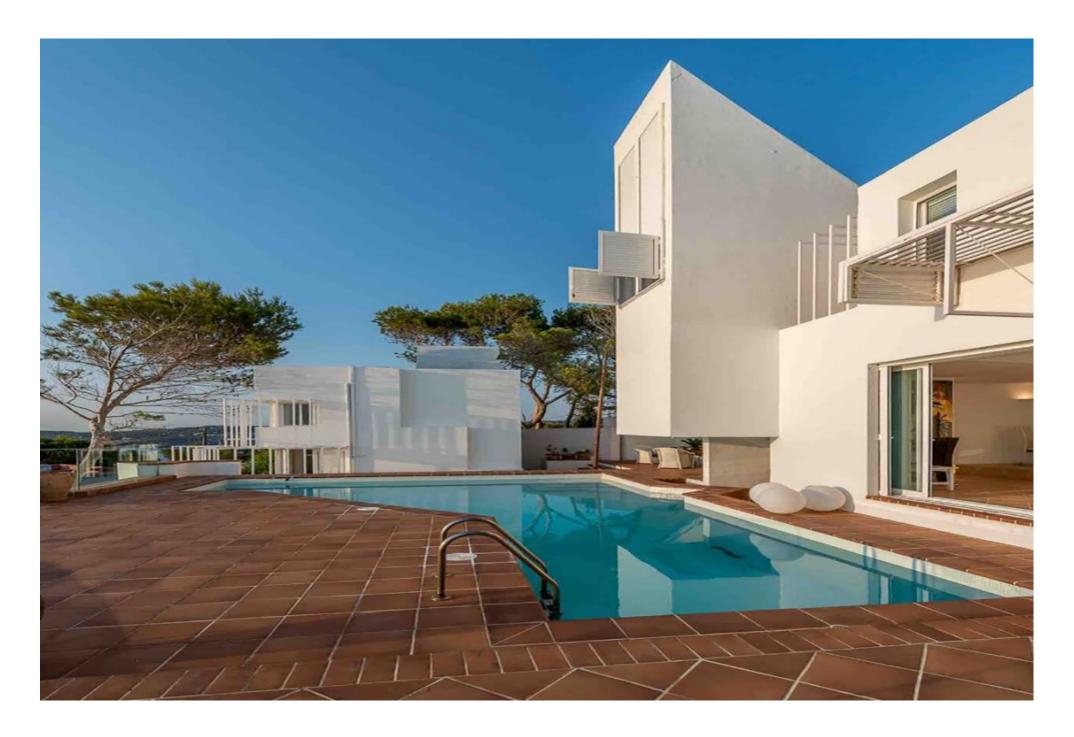

## DESCRIPTION

Designervilla in the first line of the sea in Cala Moli and existing conversion project

This fantastic modern villa is located first line on the west coast of Ibiza with a breathtaking panoramic sea view, including magnificent sunsets throughout the year.

The exceptional design is due to the architect Ricardo Bofill, visible in the choice of materials of modern building elements such as glass and steel, combined with a more classical architectural style using elements such as pillars, arches and ornaments, which are connected by clean, clear lines Giving it a futuristic appearance.

Another highlight of this villa is its own sea access.

The popular bays Cala Moli, Cala Conte and Cala Bassa of the west coast are reachable in a few minutes.

The plot of this property amounts to 1,500 m2, the constructed area of 400m2 is distributed over 2 floors and a guest house with a total of 5 bedrooms, 4 bathrooms, 1 spacious living and dining area with open kitchen And several partially covered terraces.