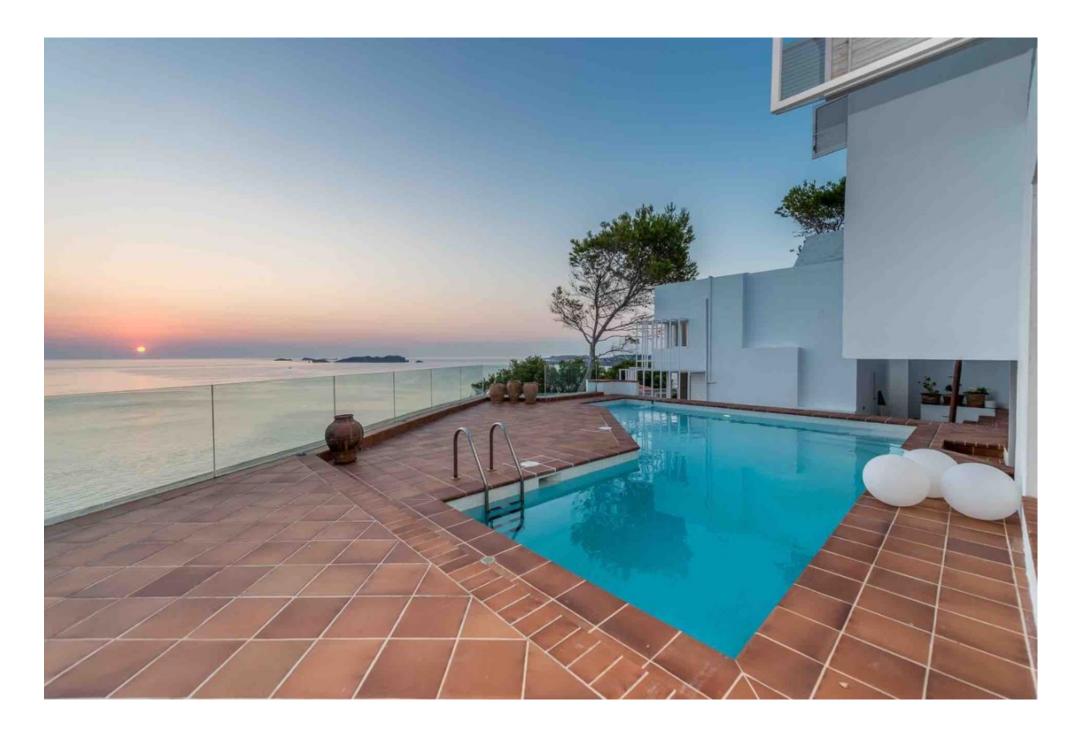

## DESCRIPTION

Designervilla in the first line of the sea in Cala Moli and existing conversion project

This fantastic modern villa is located first line on the west coast of Ibiza with a breathtaking panoramic sea view, including magnificent sunsets throughout the year.

Another highlight of this villa is its own sea access.

The popular bays Cala Moli, Cala Conte and Cala Bassa of the west coast are reachable in a few minutes.

The plot of this property amounts to 1,500 m2, the constructed area of 400m2 is distributed over 2 floors and a guest house with a total of 5 bedrooms, 4 bathrooms, 1 spacious living and dining area with open kitchen And several partially covered terraces.