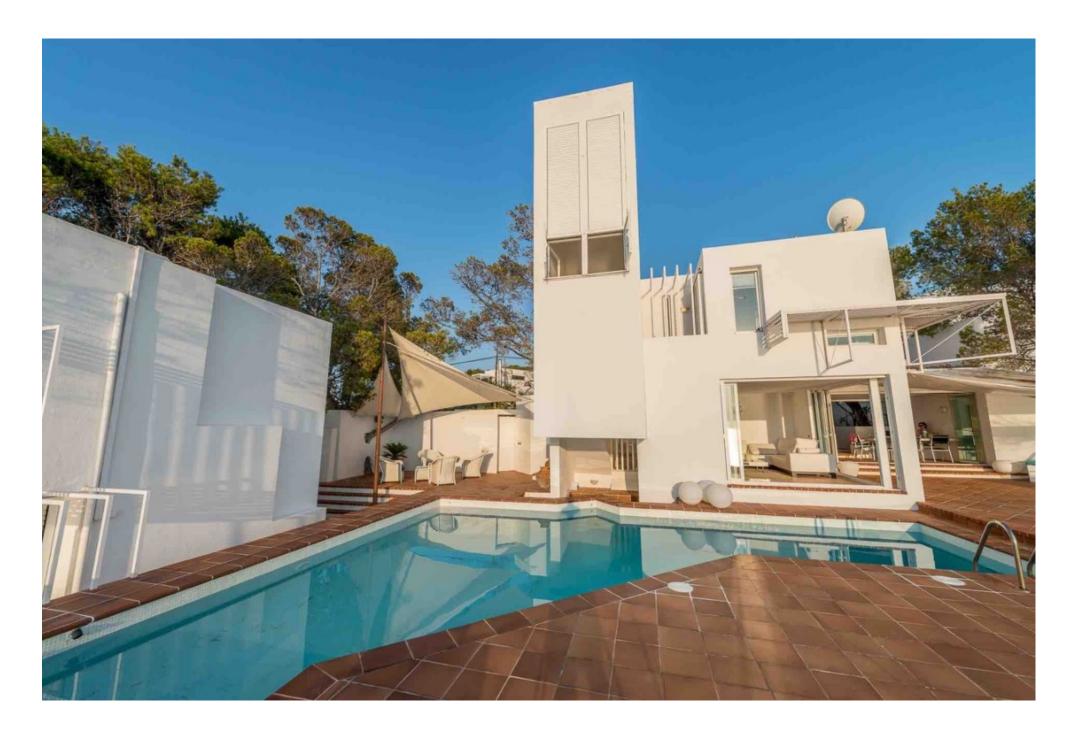

## DESCRIPTION

Designervilla in the first line of the sea in Cala Moli and existing conversion project

This fantastic modern villa is located first line on the west coast of Ibiza with a breathtaking panoramic sea view, including magnificent sunsets throughout the year.

The exceptional design is due to the architect Ricardo Bofill, visible in the choice of materials of modern building elements such as glass and steel, combined with a more classical architectural style using elements such as pillars, arches and ornaments, which are connected by clean, clear lines Giving it a futuristic appearance.

Another highlight of this villa is its own sea access.

The popular bays Cala Moli, Cala Conte and Cala Bassa of the west coast are reachable in a few minutes.

The plot of this property amounts to 1,500 m2, the constructed area of 400m2 is distributed over 2 floors and a guest house with a total of 5 bedrooms, 4 bathrooms, 1 spacious living and dining area with open kitchen And several partially covered terraces.