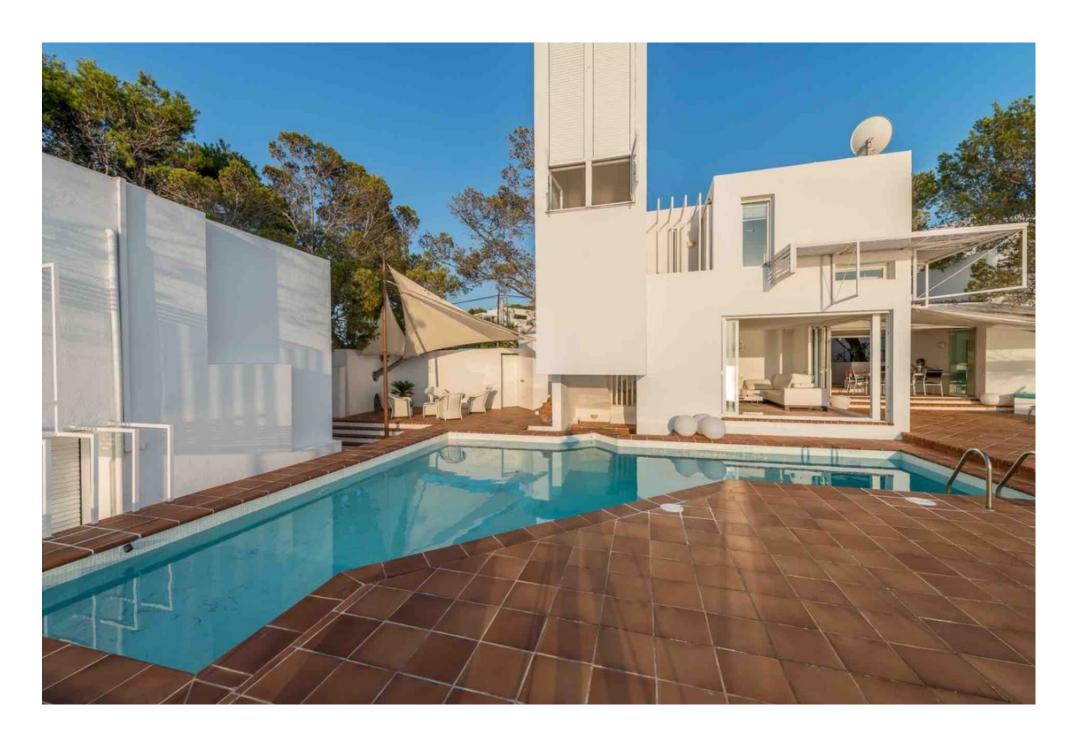

The exceptional design is due to the architect Ricardo Bofill, visible in the choice of materials of modern building elements such as glass and steel, combined with a more classical architectural style using elements such as pillars, arches and ornaments, which are connected by clean, clear lines Giving it a futuristic appearance.

Another highlight of this villa is its own sea access.

The popular bays Cala Moli, Cala Conte and Cala Bassa of the west coast are reachable in a few minutes.

The plot of this property amounts to 1,500 m2, the constructed area of 400m2 is distributed over 2 floors and a guest house with a total of 5 bedrooms, 4 bathrooms, 1 spacious living and dining area with open kitchen And several partially covered terraces.