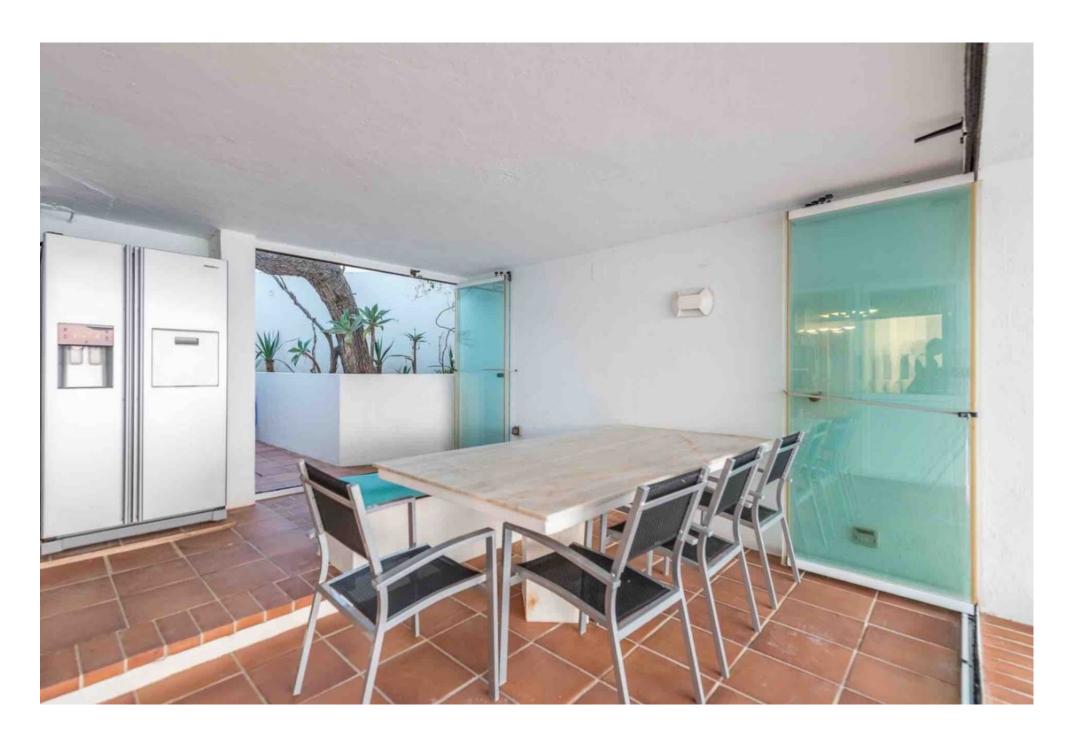

gn is due to the architect Ricardo Bofill, visible in the choice of materials of modern building elements such as glass and steel, combined with a more classical architectural style using elements such as pillars, arches and ornaments, which are connected by clean, clear lines Giving it a futuristic appearance.

Another highlight of this villa is its own sea access.

The popular bays Cala Moli, Cala Conte and Cala Bassa of the west coast are reachable in a few minutes.

The plot of this property amounts to 1,500 m2, the constructed area of 400m2 is distributed over 2 floors and a guest house with a total of 5 bedrooms, 4 bathrooms, 1 spacious living and dining area with open kitchen And several partially covered terraces.

The guest house has a bedroom, a kitchen and a salon.