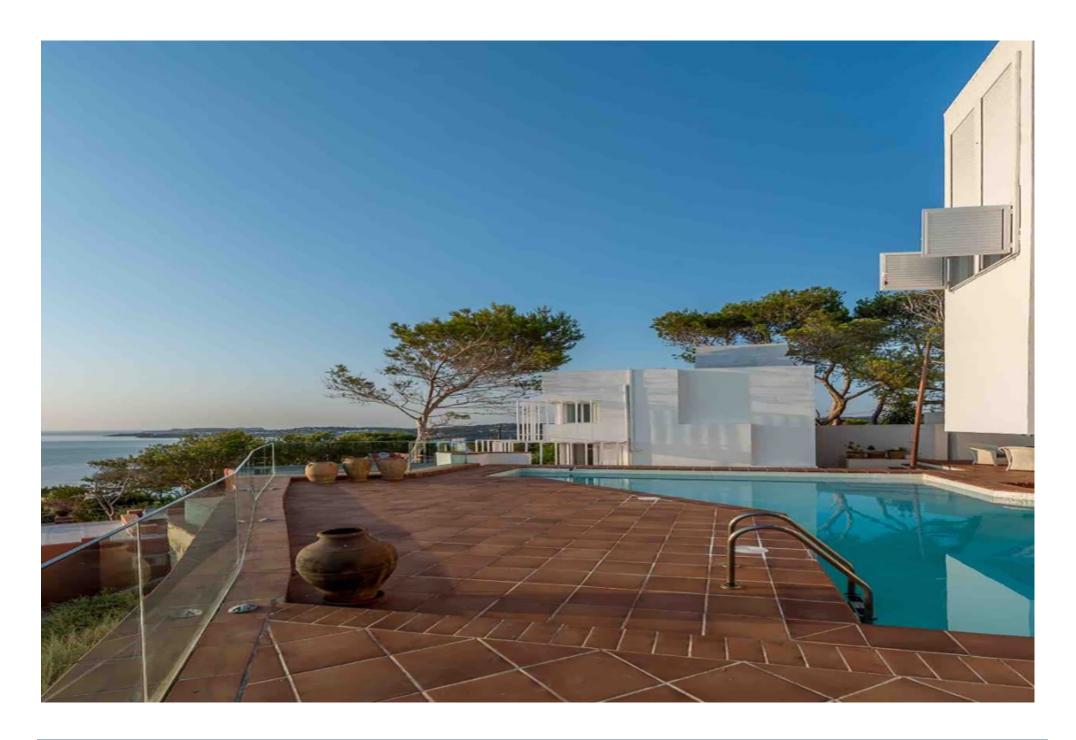

The exceptional design is due to the architect Ricardo Bofill, visible in the choice of materials of modern building elements such as glass and steel, combined with a more classical architectural style using elements such as pillars, arches and ornaments, which are connected by clean, clear lines Giving it a futuristic appearance.

Another highlight of this villa is its own sea access.

The popular bays Cala Moli, Cala Conte and Cala Bassa of the west coast are reachable in a few minutes.

The plot of this property amounts to 1,500 m2, the constructed area of 400m2 is distributed over 2 floors and a guest house with a total of 5 bedrooms, 4 bathrooms, 1 spacious living and dining area with open kitchen And several partially covered terraces.