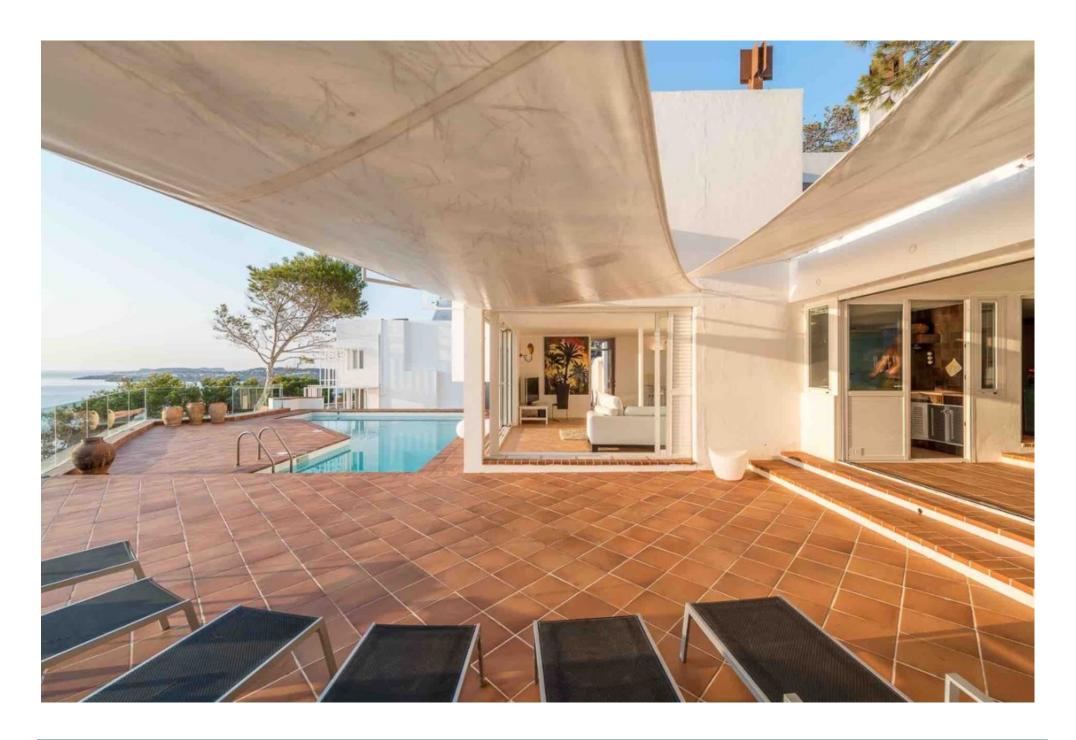

## DESCRIPTION

Designervilla in the first line of the sea in Cala Moli and existing conversion project

This fantastic modern villa is located first line on the west coast of Ibiza with a breathtaking panoramic sea view, including magnificent sunsets throughout the year.

The exceptional design is due to the architect Ricardo Bofill, visible in the choice of materials of modern building elements such as glass and steel, combined with a more classical architectural style using elements such as pillars, arches and ornaments, which are connected by clean, clear lines Giving it a futuristic appearance.

Another highlight of this villa is its own sea access.

The popular bays Cala Moli, Cala Conte and Cala Bassa of the west coast are reachable in a few minutes.

The plot of this property amounts to 1,500 m2, the constructed area of 400m2 is distributed over 2 floors and a guest house with a total of 5 bedrooms, 4 bathrooms, 1 spacious living and dining area with open kitchen And several partially covered terraces.