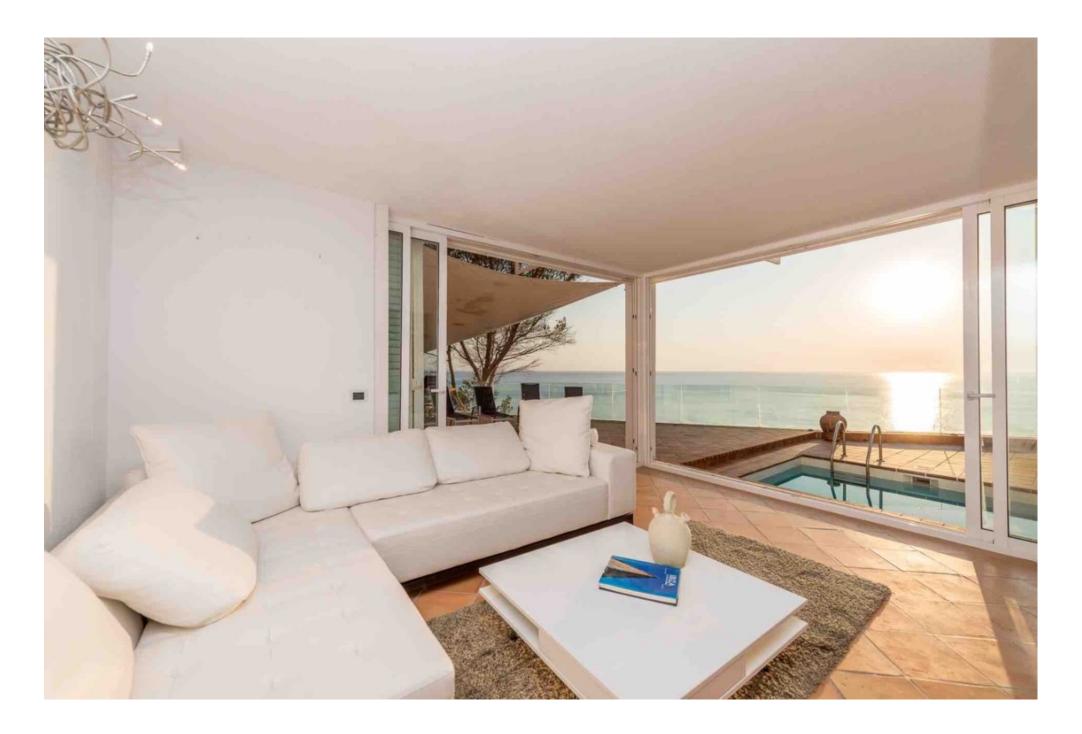

## DESCRIPTION

Designervilla in the first line of the sea in Cala Moli and existing conversion project

This fantastic modern villa is located first line on the west coast of Ibiza with a breathtaking panoramic sea view, including magnificent sunsets throughout the year.

Another highlight of this villa is its own sea access.

The popular bays Cala Moli, Cala Conte and Cala Bassa of the west coast are reachable in a few minutes.

The plot of this property amounts to 1,500 m2, the constructed area of 400m2 is distributed over 2 floors and a guest house with a total of 5 bedrooms, 4 bathrooms, 1 spacious living and dining area with open kitchen And several partially covered terraces.