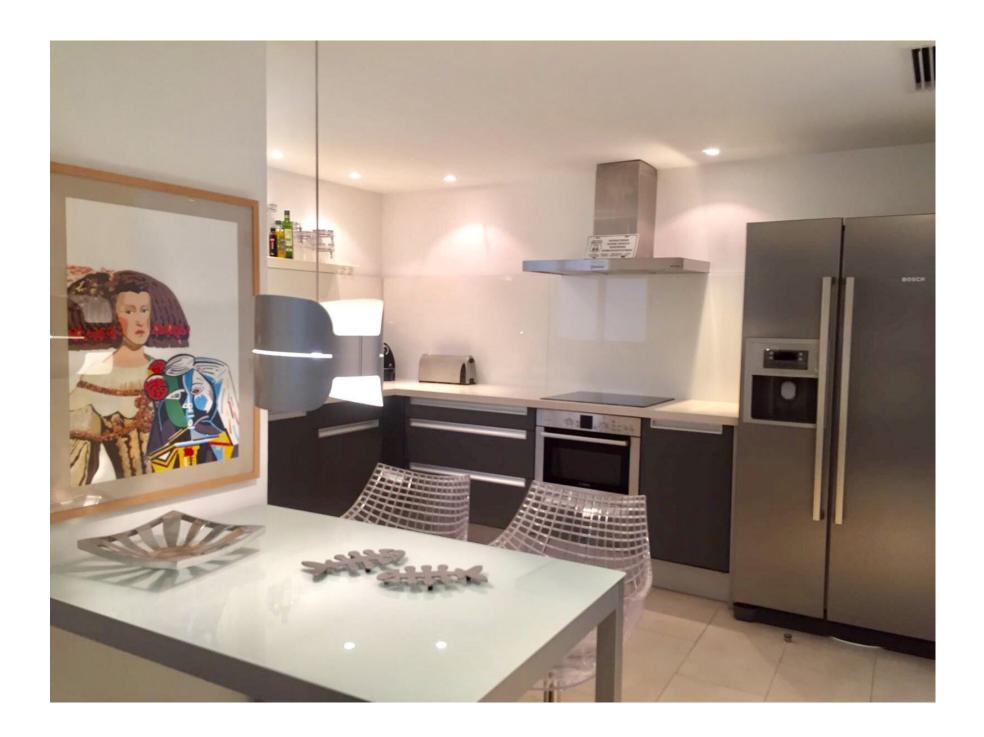

## DESCRIPTION

Exceptional apartment on the first line of the promenade of Ibiza in front of Marina Botafoch. It is located on the second floor of the building Las Terrrazas de Botafoch, in exclusive residence with concierge service, garden and community pool. Located in front of the marina, a few meters from the beach of Talamanca and a short distance from the center of Ibiza. Magnificent views of Marina Botafoch and the old town Dalt de la Vila. The apartment has an area of 148 square meters with a terrace of 18 square meters. It has a large living room, fully equipped kitchen, spacious entrance hall, four bedrooms with fitted wardrobes, one of them with full bathroom suite type, and another independent bathroom. It is equipped with air conditioning and heat pump.