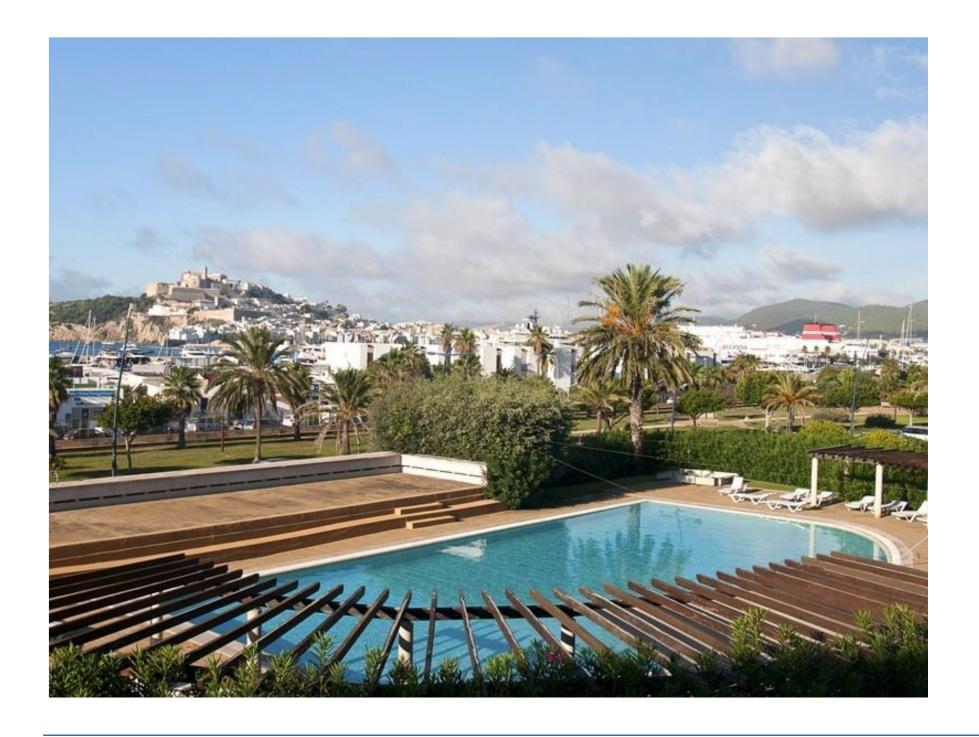

## DESCRIPTION

Exceptional apartment on the first line of the promenade of Ibiza in front of Marina Botafoch. It is located on the second floor of the building Las Terrrazas de Botafoch, in exclusive residence with concierge service, garden and community pool. Located in front of the marina, a few meters from the beach of Talamanca and a short distance from the center of Ibiza. Magnificent views of Marina Botafoch and the old town Dalt de la Vila. The apartment has an area of 148 square meters with a terrace of 18 square meters. It has a large living room, fully equipped kitchen, spacious entrance hall, four bedrooms with fitted wardrobes, one of them with full bathroom suite type, and another independent bathroom. It is equipped with air conditioning and heat pump.