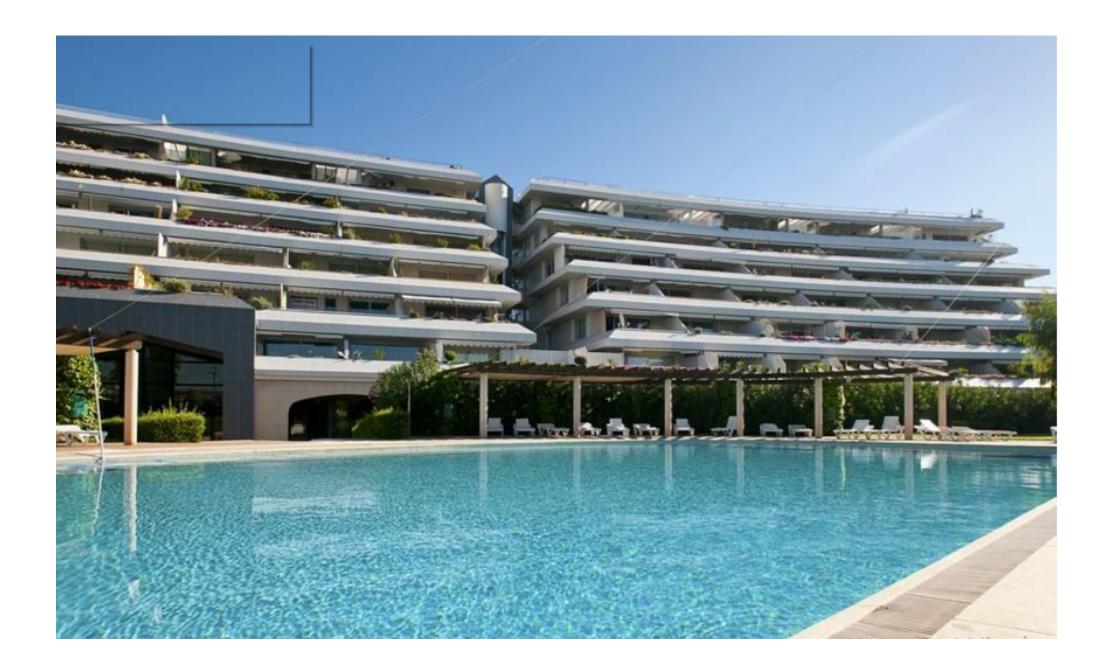

## DESCRIPTION

Exceptional apartment on the first line of the promenade of Ibiza in front of Marina Botafoch. It is located on the second floor of the building Las Terrrazas de Botafoch, in exclusive residence with concierge service, garden and community pool. Located in front of the marina, a few meters from the beach of Talamanca and a short distance from the center of Ibiza. Magnificent views of Marina Botafoch and the old town Dalt de la Vila. The apartment has an area of 148 square meters with a terrace of 18 square meters. It has a large living room, fully equipped kitchen, spacious entrance hall, four bedrooms with fitted wardrobes, one of them with full bathroom suite type, and another independent bathroom. It is equipped with air conditioning and heat pump.