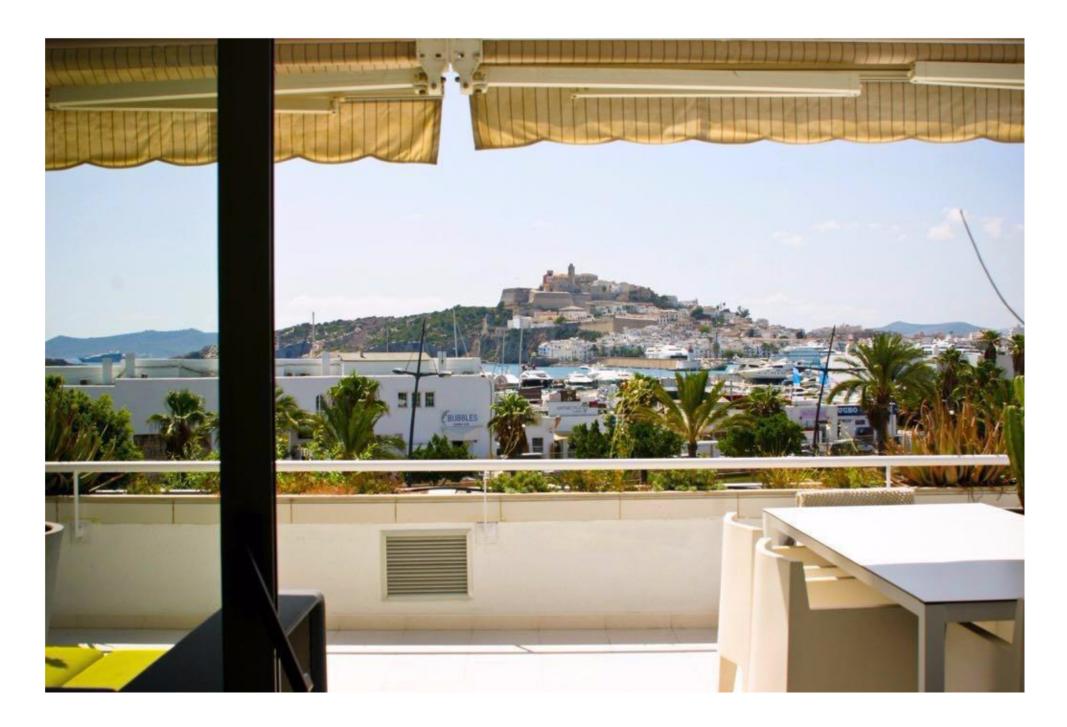

## DESCRIPTION

Exceptional apartment on the first line of the promenade of Ibiza in front of Marina Botafoch. It is located on the second floor of the building Las Terrrazas de Botafoch, in exclusive residence with concierge service, garden and community pool. Located in front of the marina, a few meters from the beach of Talamanca and a short distance from the center of Ibiza. Magnificent views of Marina Botafoch and the old town Dalt de la Vila. The apartment has an area of 148 square meters with a terrace of 18 square meters. It has a large living room, fully equipped kitchen, spacious entrance hall, four bedrooms with fitted wardrobes, one of them with full bathroom suite type, and another independent bathroom. It is equipped with air conditioning and heat pump.