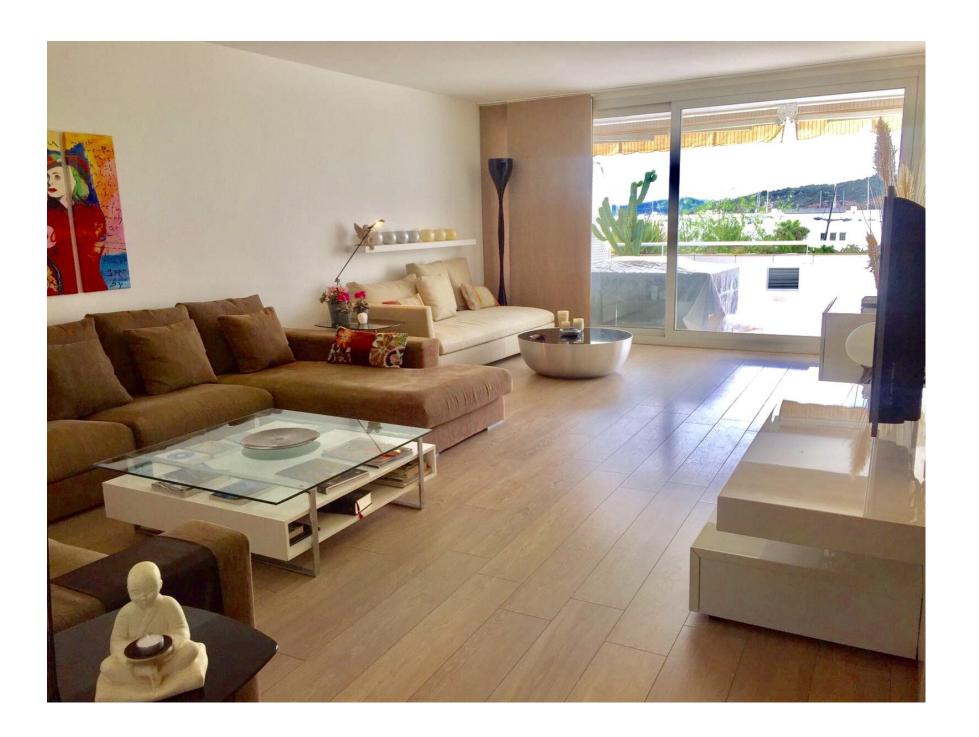

## DESCRIPTION

Exceptional apartment on the first line of the promenade of Ibiza in front of Marina Botafoch. It is located on the second floor of the building Las Terrrazas de Botafoch, in exclusive residence with concierge service, garden and community pool. Located in front of the marina, a few meters from the beach of Talamanca and a short distance from the center of Ibiza. Magnificent views of Marina Botafoch and the old town Dalt de la Vila. The apartment has an area of 148 square meters with a terrace of 18 square meters. It has a large living room, fully equipped kitchen, spacious entrance hall, four bedrooms with fitted wardrobes, one of them with full bathroom suite type, and another independent bathroom. It is equipped with air conditioning and heat pump.