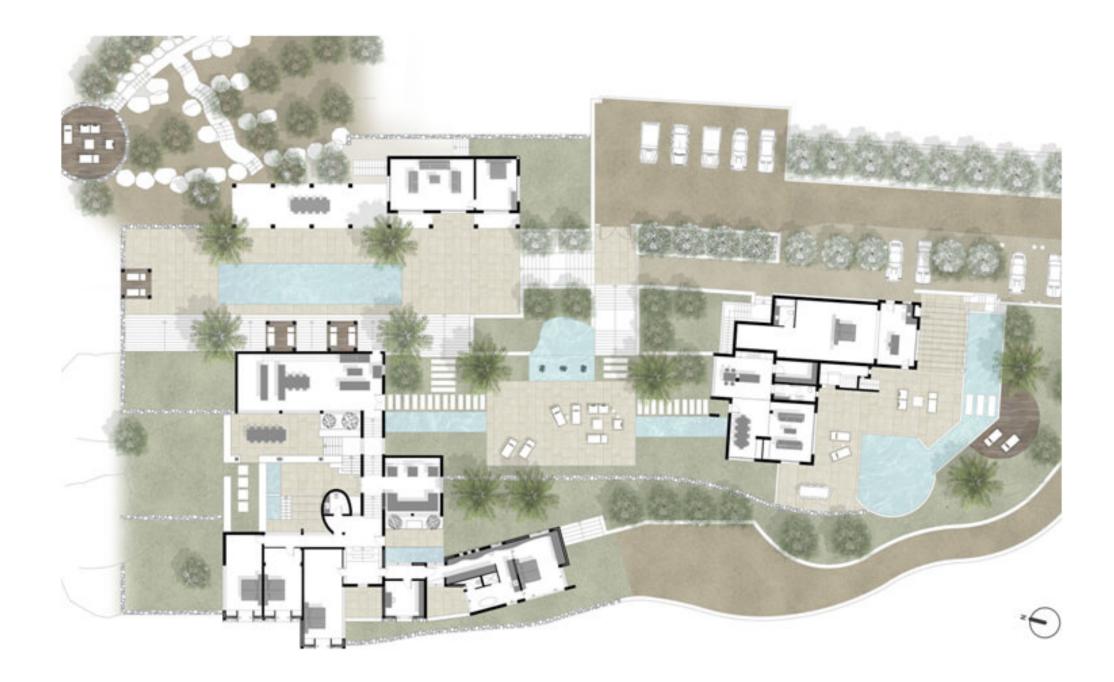

## DESCRIPTION

Large luxury house in two separate buildings and a pool house in Ibiza Santa Eulalia

This stunning property grabs you from the start, pulls you in and keeps delivering more and more. Large Family house in two separate buildings and a pool house. The large plot is located near the charming town of Santa Eulalia in the East.

The Eastwind house has a specious open plan ground floor living area and with outdoor terrace and pools overlooking the town and the sea. The Westwind house is developed over the sloping site and winds up the hill. Here we have breathtaking sunsets and wide open views.