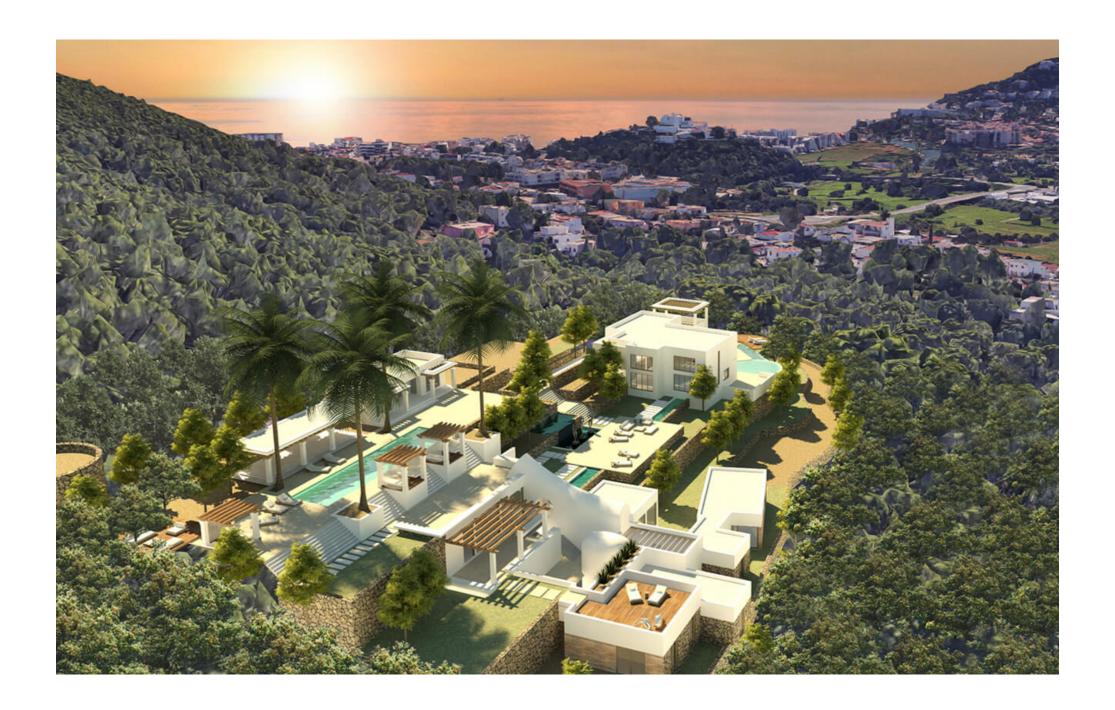

## DESCRIPTION

Large luxury house in two separate buildings and a pool house in Ibiza Santa Eulalia

This stunning property grabs you from the start, pulls you in and keeps delivering more and more. Large Family house in two separate buildings and a pool house. The large plot is located near the charming town of Santa Eulalia in the East.

The Eastwind house has a specious open plan ground floor living area and with outdoor terrace and pools overlooking the town and the sea. The Westwind house is developed over the sloping site and winds up the hill. Here we have breathtaking sunsets and wide open views.

The pool area is aimed at being a key spot of the property, from here we have breathtaking sunsets and wide open views of the Ibiza landscape. This 20m pool is a statement, and surrounded by shady and sunny areas for maximum Ibiza enjoyment.