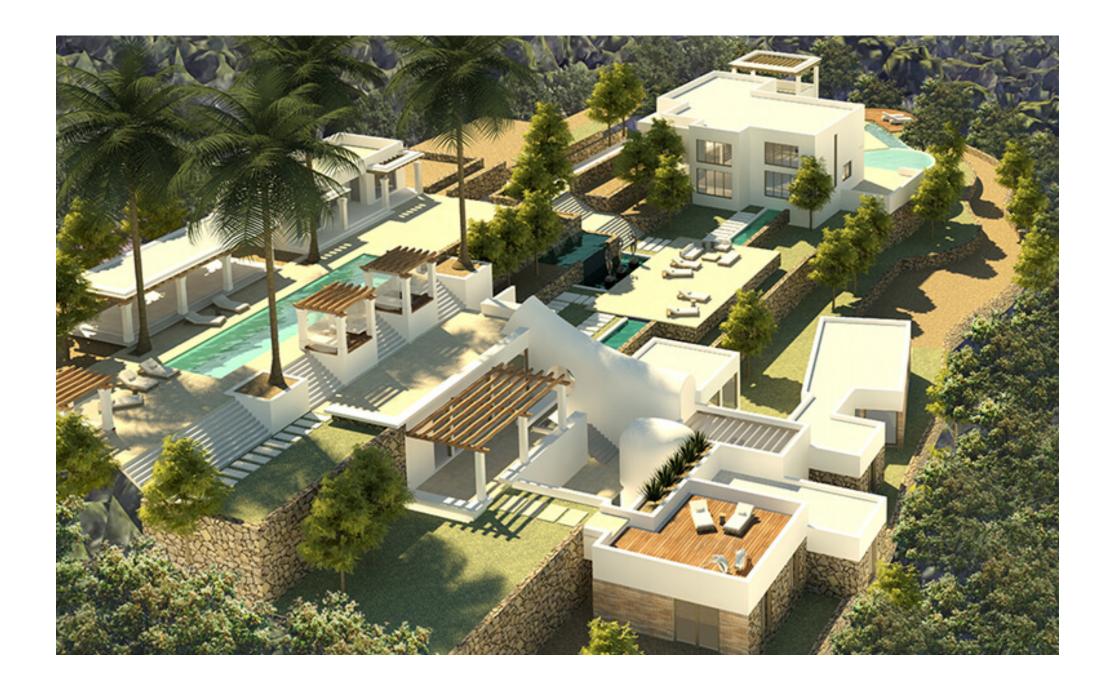

## DESCRIPTION

Large luxury house in two separate buildings and a pool house in Ibiza Santa Eulalia

This stunning property grabs you from the start, pulls you in and keeps delivering more and more. Large Family house in two separate buildings and a pool house. The large plot is located near the charming town of Santa Eulalia in the East.

The Eastwind house has a specious open plan ground floor living area and with outdoor terrace and pools overlooking the town and the sea. The Westwind house is developed over the sloping site and winds up the hill. Here we have breathtaking sunsets and wide open views.