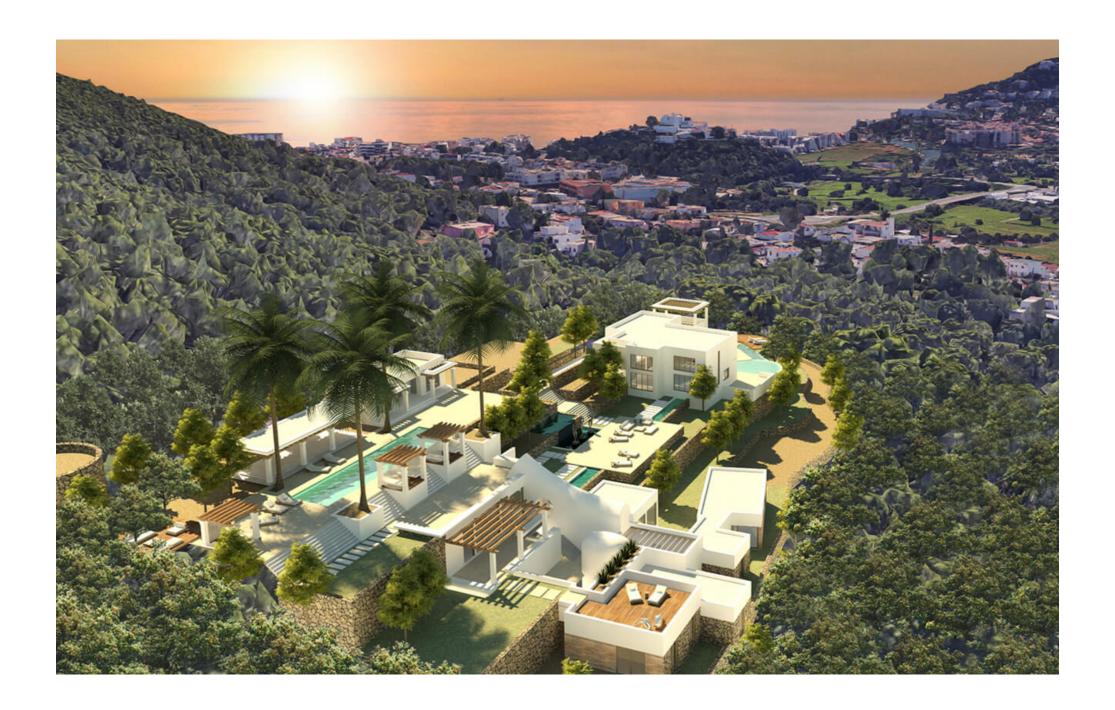

## DESCRIPTION

Large luxury house in two separate buildings and a pool house in Ibiza Santa Eulalia

This stunning property grabs you from the start, pulls you in and keeps delivering more and more. Large Family house in two separate buildings and a pool house. The large plot is located near the charming town of Santa Eulalia in the East.

The Eastwind house has a specious open plan ground floor living area and with outdoor terrace and pools overlooking the town and the sea. The Westwind house is developed over the sloping site and winds up the hill. Here we have breathtaking sunsets and wide open views.