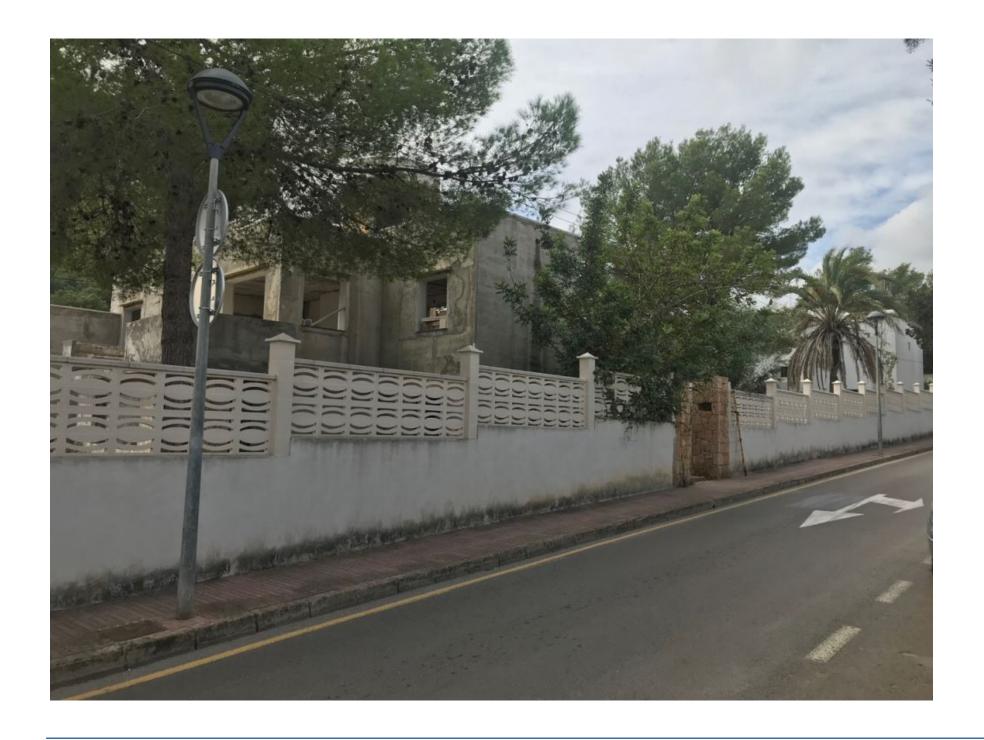

### **DESCRIPTION**

Villa with project in Santa Eularía, Siesta to refurbish 220 m2 house with plot of 900 m2 plus second plot from 900 m2 plot with a project to build an other haus of 250 m2. Feel free to contact us for a viewing.