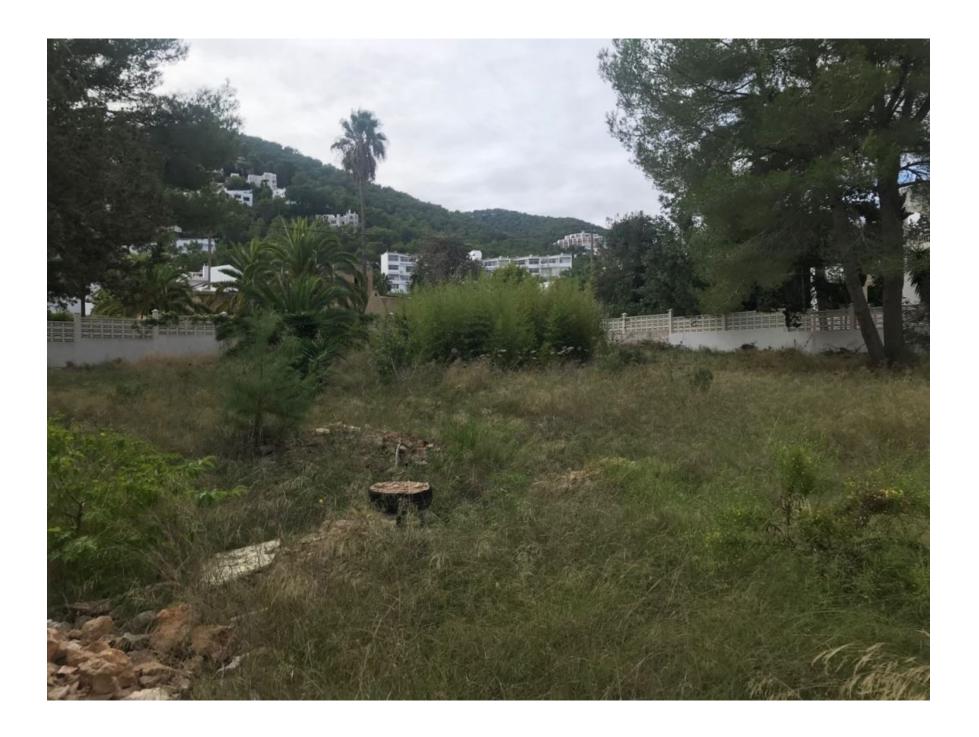

### **DESCRIPTION**

Villa with project in Santa Eularía, Siesta to refurbish 220 m2 house with plot of 900 m2 plus second plot from 900 m2 plot with a project to build an other haus of 250 m2. Feel free to contact us for a viewing.