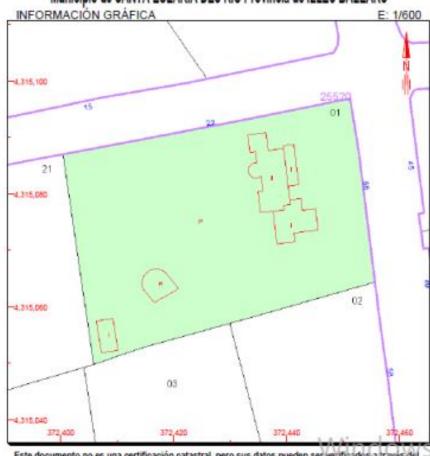

# CONSULTA DESCRIPTIVA Y GRÁFICA DE DATOS CATASTRALES BIENES INMUEBLES DE NATURALEZA URBANA

Municipio de SANTA EULARIA DES RIU Provincia de ILLES BALEARS

Este documento no es una certificación catastral, pero sus datos pueden ser verificados a través del -"Acceso a datos catastrales no protegidos" de la SEC.

Jueves , 3 de Noviembre de 2016 372,460 Coordenadas U.T.M. Huso 31 ETRS89 Limite de Manzana PC-Einstellung Limite de Parcela Limite de Construcciones Mobiliario y acerasaktivieren. Limite zona verde

Hidrografia