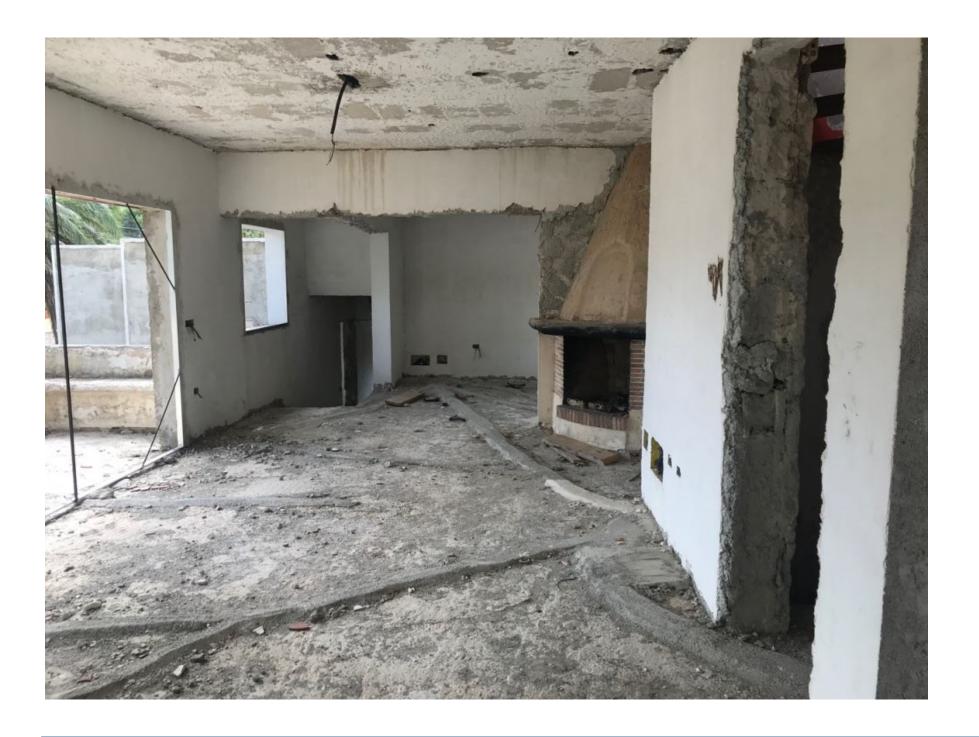

### **DESCRIPTION**

Villa with project in Santa Eularía, Siesta to refurbish 220 m2 house with plot of 900 m2 plus second plot from 900 m2 plot with a project to build an other haus of 250 m2. Feel free to contact us for a viewing.