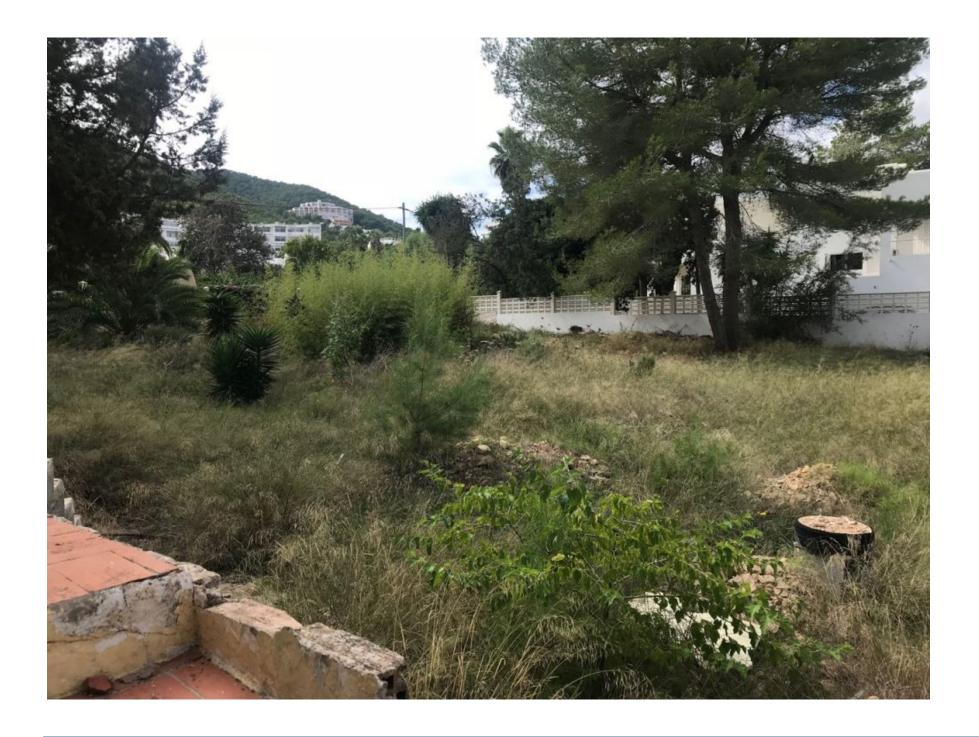

### **DESCRIPTION**

Villa with project in Santa Eularía, Siesta to refurbish 220 m2 house with plot of 900 m2 plus second plot from 900 m2 plot with a project to build an other haus of 250 m2. Feel free to contact us for a viewing.