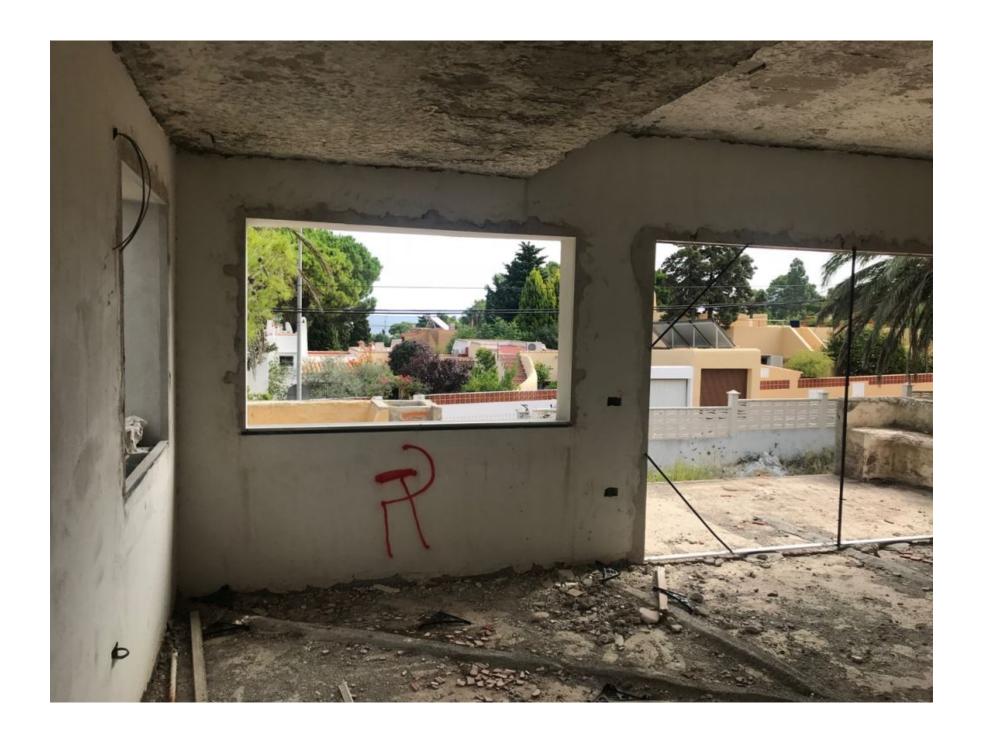

### **DESCRIPTION**

Villa with project in Santa Eularía, Siesta to refurbish 220 m2 house with plot of 900 m2 plus second plot from 900 m2 plot with a project to build an other haus of 250 m2. Feel free to contact us for a viewing.