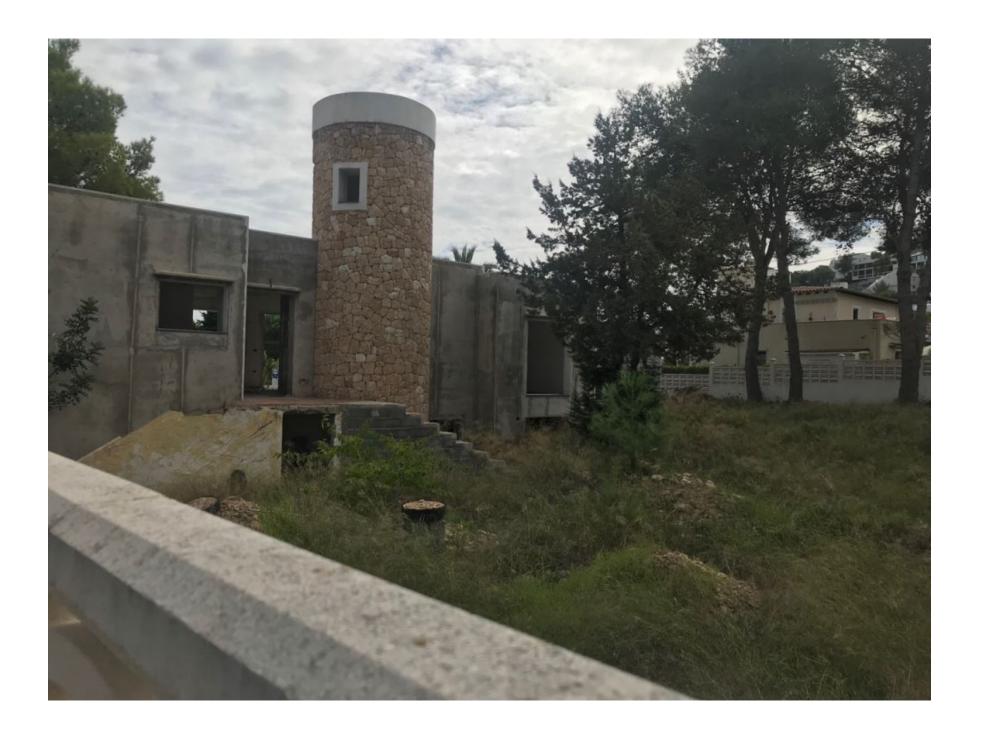

### **DESCRIPTION**

Villa with project in Santa Eularía, Siesta to refurbish 220 m2 house with plot of 900 m2 plus second plot from 900 m2 plot with a project to build an other haus of 250 m2. Feel free to contact us for a viewing.