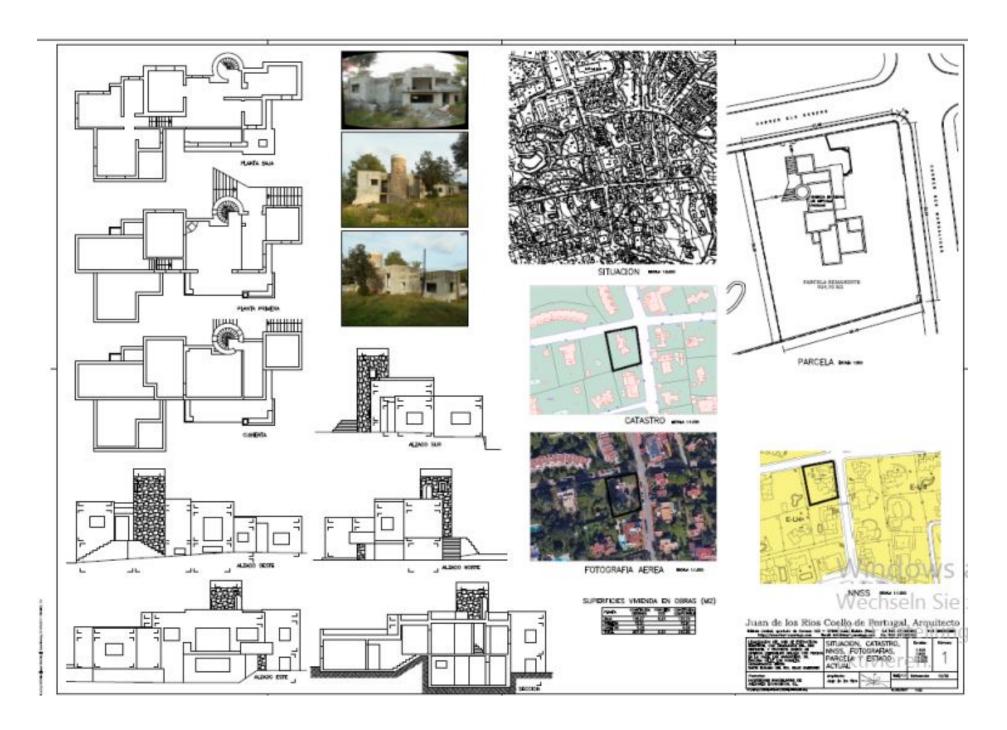

### **DESCRIPTION**

Villa with project in Santa Eularía, Siesta to refurbish 220 m2 house with plot of 900 m2 plus second plot from 900 m2 plot with a project to build an other haus of 250 m2. Feel free to contact us for a viewing.

### QUALIFICATION OF THE PLOT

04.- EXTENSIVA UNIFAMILIAR 4 (E-U4)

- a) .- Area and minimum dimensions of the plot.
- Minimum plot (m2): 800
- Minimum facade / bottom (m): 20/20
- b) .- Building parameters.
- Maximum occupancy (%): 30

- Maximum buildability (m2 / m2): 0,5
- Maximum volume per building (m3): 1,500
- Maximum height (m): 7
- Total height (m): 3 above the maximum height.
- Maximum number of plants: B + 1P
- Minimum separation to tracks and ELP (m): 5
- Minimum separation of boundaries (m): 3
- Minimum separation between buildings (m): 6
- Number of private car parks: According to article 5.8.03
- c) .- Intensity index of residential use (housing / m2 solar according to article 5.1.07): 1/800 and 1 / plot. It is supported, with a study of previous detail of volumes and justification of the implementation in the field, to arrange several dwellings in a single plot fulfilling, in addition to the rate of intensity of use of 1/800 the rest of the rest of rating parameters.