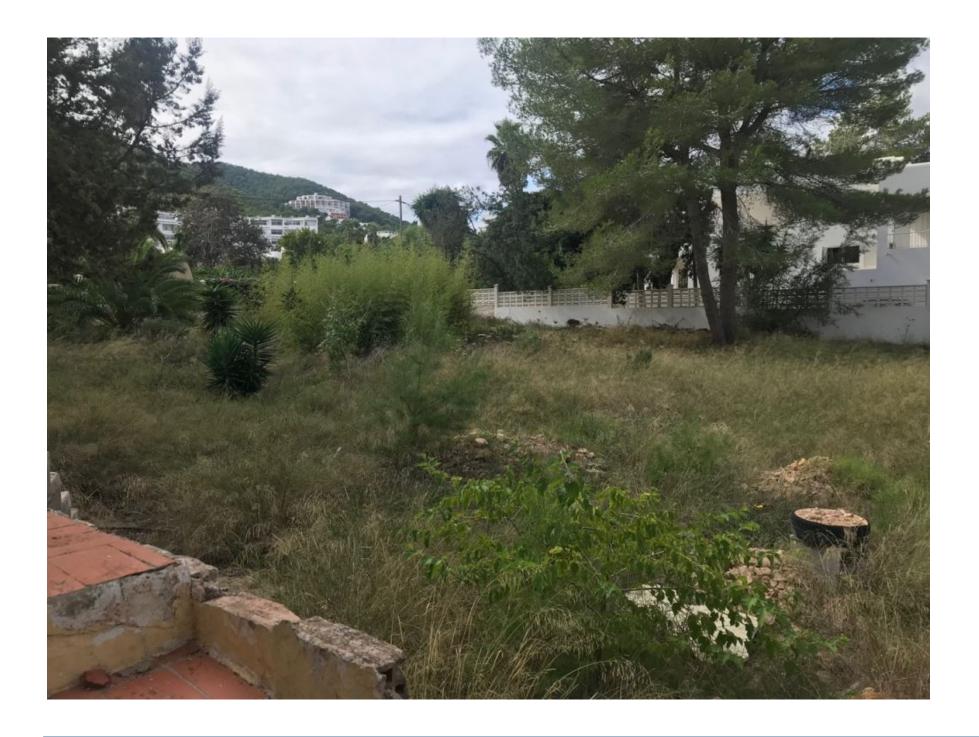

### **DESCRIPTION**

Villa with project in Santa Eularía, Siesta to refurbish 220 m2 house with plot of 900 m2 plus second plot from 900 m2 plot with a project to build an other haus of 250 m2. Feel free to contact us for a viewing.