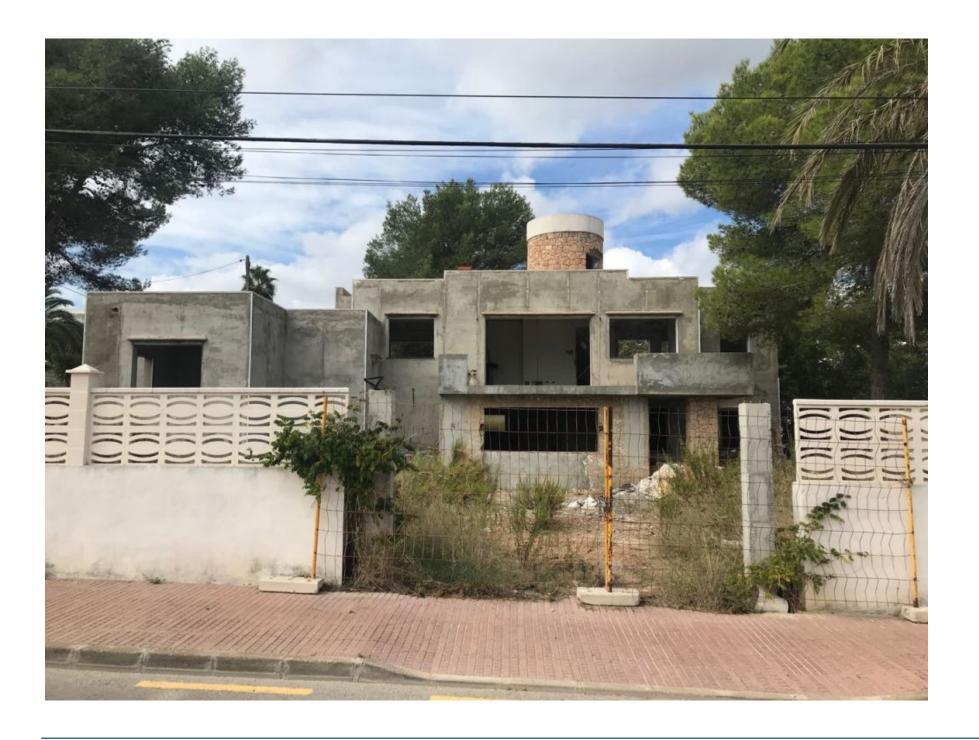

### **DESCRIPTION**

Villa with project in Santa Eularía, Siesta to refurbish 220 m2 house with plot of 900 m2 plus second plot from 900 m2 plot with a project to build an other haus of 250 m2. Feel free to contact us for a viewing.