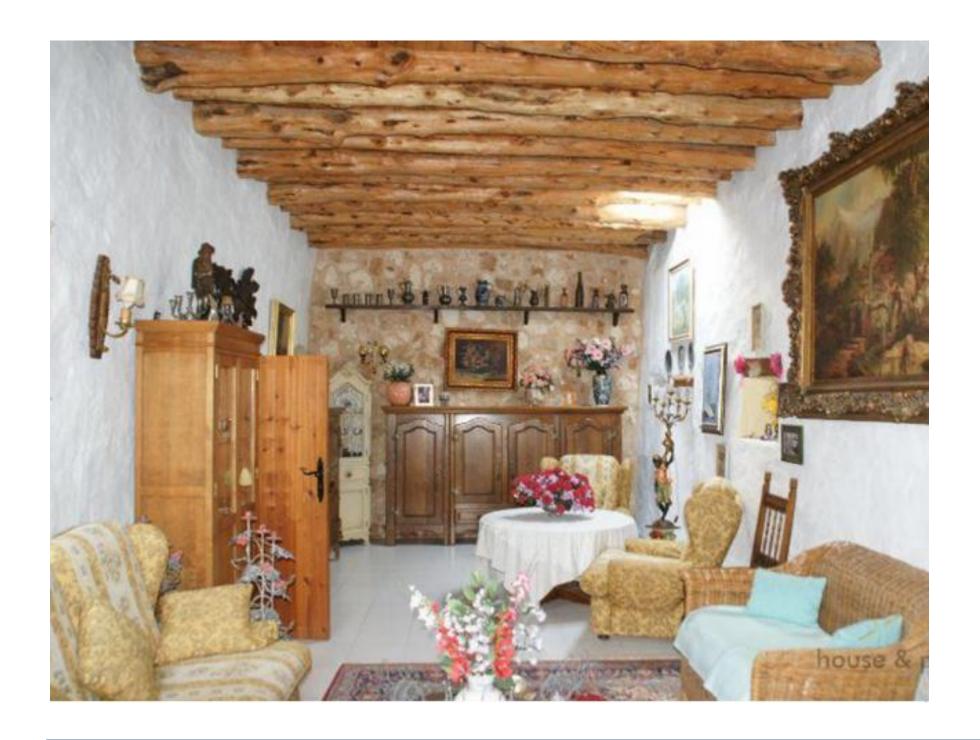

## DESCRIPTION

A unique opportunity to acquire a traditional Ibizan house of 4,600 m2 of land and 698 m2 built. This wonderful house is located in Cala Llonga.

It offers 5 rooms. In the lower part we find a nice living room with a magnificent fireplace, antique cupboards and wooden furniture all Ibiza style. It consists of two double bedrooms each with full bathroom. It also has another very spacious and cozy living room, ceilings with juniper beams, and independent fitted kitchen.