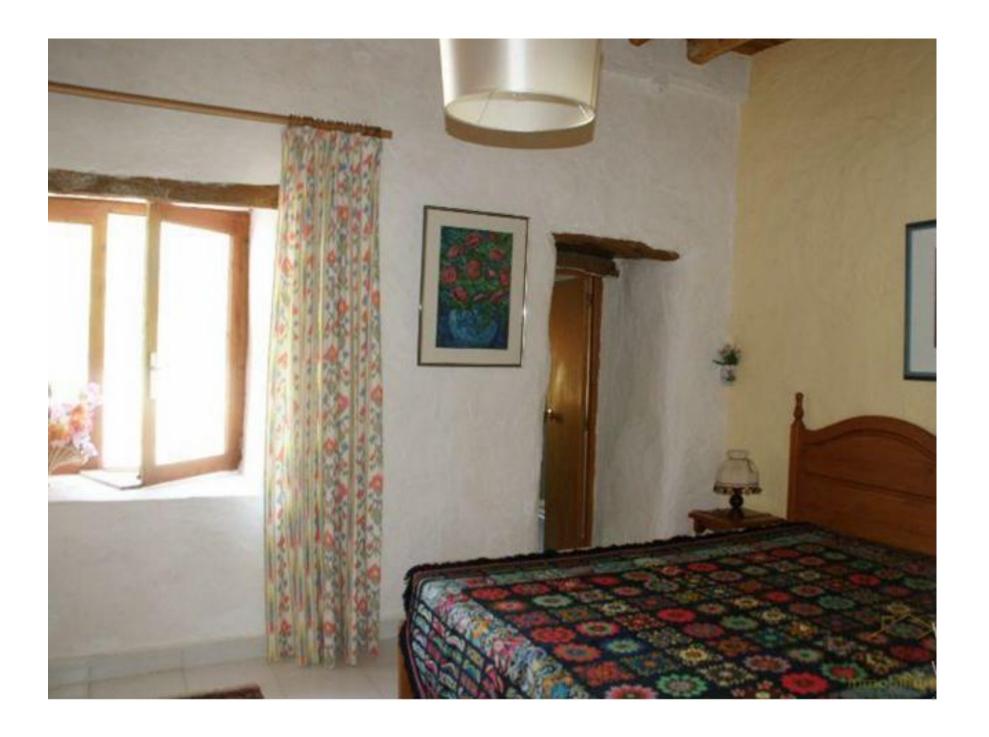

In the upper part we find three bedrooms, two double bedrooms with a large and spacious bathroom, plus a bedroom with full bathroom. On the left side of the house there is a large kitchen with fireplace and toilet, plus a pantry that can be used for laundry. The house is surrounded by a large garden with several fruit trees. It has a spacious covered porch.