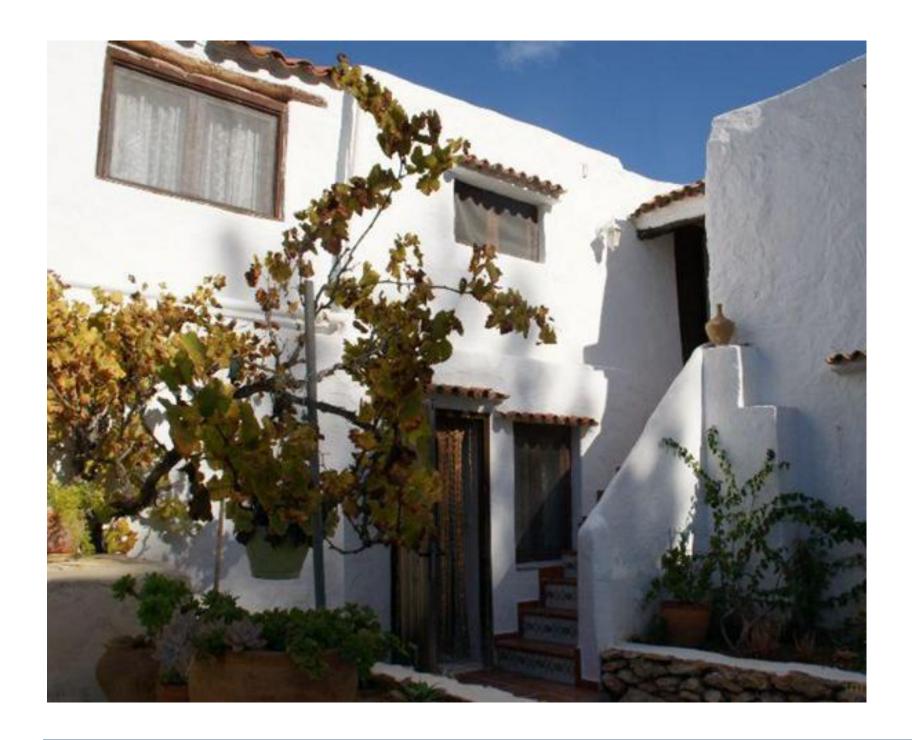

## DESCRIPTION

A unique opportunity to acquire a traditional Ibizan house of 4,600 m2 of land and 698 m2 built. This wonderful house is located in Cala Llonga.

It offers 5 rooms. In the lower part we find a nice living room with a magnificent fireplace, antique cupboards and wooden furniture all Ibiza style. It consists of two double bedrooms each with full bathroom. It also has another very spacious and cozy living room, ceilings with juniper beams, and independent fitted kitchen.

In the upper part we find three bedrooms, two double bedrooms with a large and spacious bathroom, plus a bedroom with full bathroom. On the left side of the house there is a large kitchen with fireplace and toilet, plus a pantry that can be used for laundry. The house is surrounded by a large garden with several fruit trees. It has a spacious covered porch.