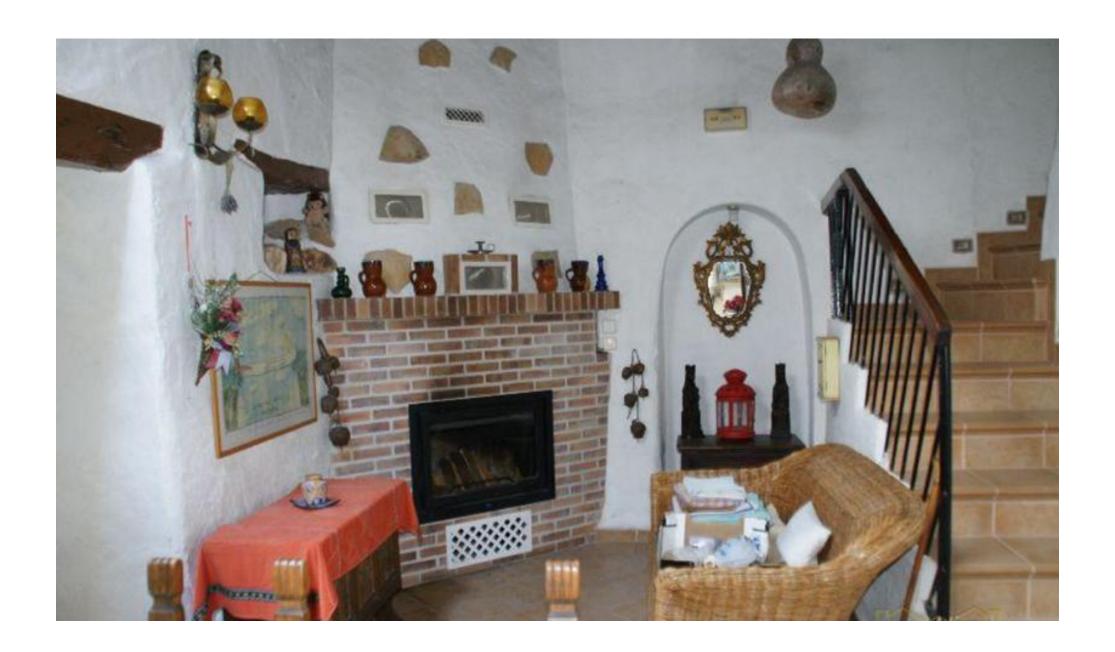

## DESCRIPTION

A unique opportunity to acquire a traditional Ibizan house of 4,600 m2 of land and 698 m2 built. This wonderful house is located in Cala Llonga.

It offers 5 rooms. In the lower part we find a nice living room with a magnificent fireplace, antique cupboards and wooden furniture all Ibiza style. It consists of two double bedrooms each with full bathroom. It also has another very spacious and cozy living room, ceilings with juniper beams, and independent fitted kitchen.