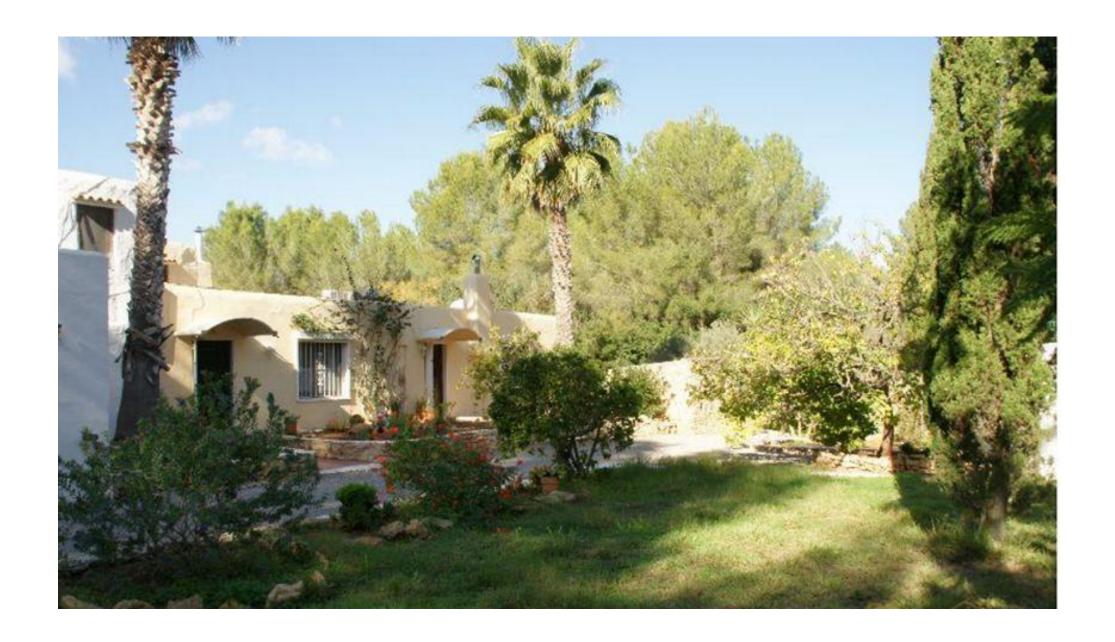

## DESCRIPTION

A unique opportunity to acquire a traditional Ibizan house of 4,600 m2 of land and 698 m2 built. This wonderful house is located in Cala Llonga.

It offers 5 rooms. In the lower part we find a nice living room with a magnificent fireplace, antique cupboards and wooden furniture all Ibiza style. It consists of two double bedrooms each with full bathroom. It also has another very spacious and cozy living room, ceilings with juniper beams, and independent fitted kitchen.

In the upper part we find three bedrooms, two double bedrooms with a large and spacious bathroom, plus a bedroom with full bathroom. On the left side of the house there is a large kitchen with fireplace and toilet, plus a pantry that can be used for laundry. The house is surrounded by a large garden with several fruit trees. It has a spacious covered porch.