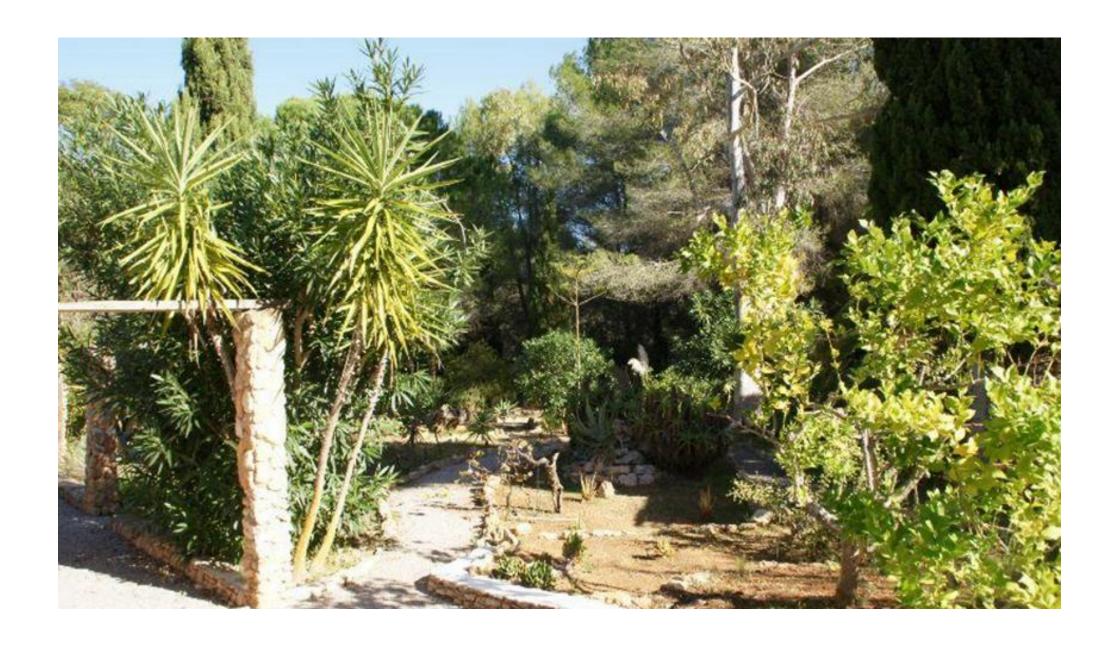

In the upper part we find three bedrooms, two double bedrooms with a large and spacious bathroom, plus a bedroom with full bathroom. On the left side of the house there is a large kitchen with fireplace and toilet, plus a pantry that can be used for laundry. The house is surrounded by a large garden with several fruit trees. It has a spacious covered porch.