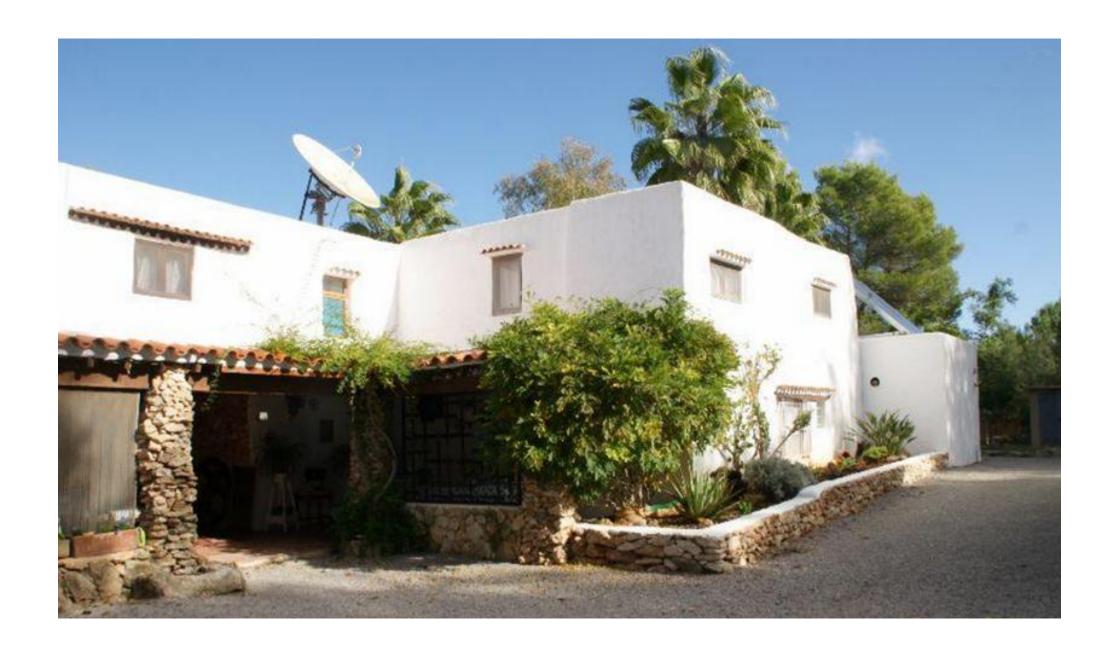

## DESCRIPTION

A unique opportunity to acquire a traditional Ibizan house of 4,600 m2 of land and 698 m2 built. This wonderful house is located in Cala Llonga.

It offers 5 rooms. In the lower part we find a nice living room with a magnificent fireplace, antique cupboards and wooden furniture all Ibiza style. It consists of two double bedrooms each with full bathroom. It also has another very spacious and cozy living room, ceilings with juniper beams, and independent fitted kitchen.

In the upper part we find three bedrooms, two double bedrooms with a large and spacious bathroom, plus a bedroom with full bathroom. On the left side of the house there is a large kitchen with fireplace and toilet, plus a pantry that can be used for laundry. The house is surrounded by a large garden with several fruit trees. It has a spacious covered porch.

The property is fully fenced. It has shared well water, mains water, solar panels for hot water, two warehouses and ample parking. The property has individual apartments. The four apartments are fully equipped with 1 and 2 bedroom apartments per apartment, full bathroom, living room and