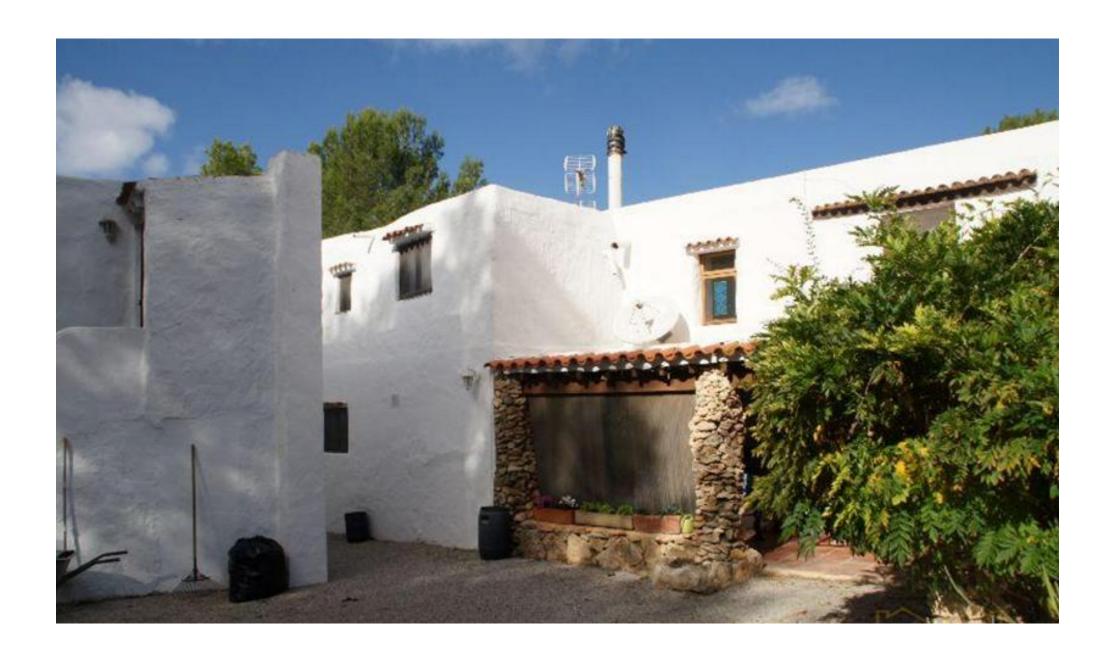

## DESCRIPTION

A unique opportunity to acquire a traditional Ibizan house of 4,600 m2 of land and 698 m2 built. This wonderful house is located in Cala Llonga.

It offers 5 rooms. In the lower part we find a nice living room with a magnificent fireplace, antique cupboards and wooden furniture all Ibiza style. It consists of two double bedrooms each with full bathroom. It also has another very spacious and cozy living room, ceilings with juniper beams, and independent fitted kitchen.

In the upper part we find three bedrooms, two double bedrooms with a large and spacious bathroom, plus a bedroom with full bathroom. On the left side of the house there is a large kitchen with fireplace and toilet, plus a pantry that can be used for laundry. The house is surrounded by a large garden with several fruit trees. It has a spacious covered porch.

The property is fully fenced. It has shared well water, mains water, solar panels for hot water, two warehouses and ample parking. The property has individual apartments. The four apartments are fully equipped with 1 and 2 bedroom apartments per apartment, full bathroom, living room and