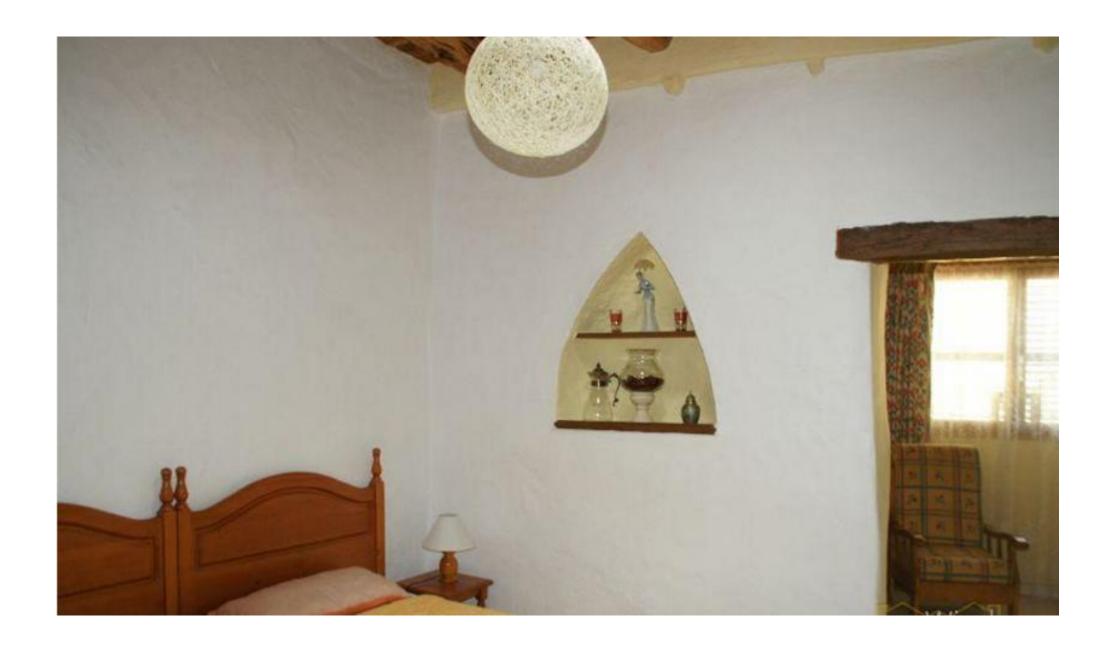

In the upper part we find three bedrooms, two double bedrooms with a large and spacious bathroom, plus a bedroom with full bathroom. On the left side of the house there is a large kitchen with fireplace and toilet, plus a pantry that can be used for laundry. The house is surrounded by a large garden with several fruit trees. It has a spacious covered porch.