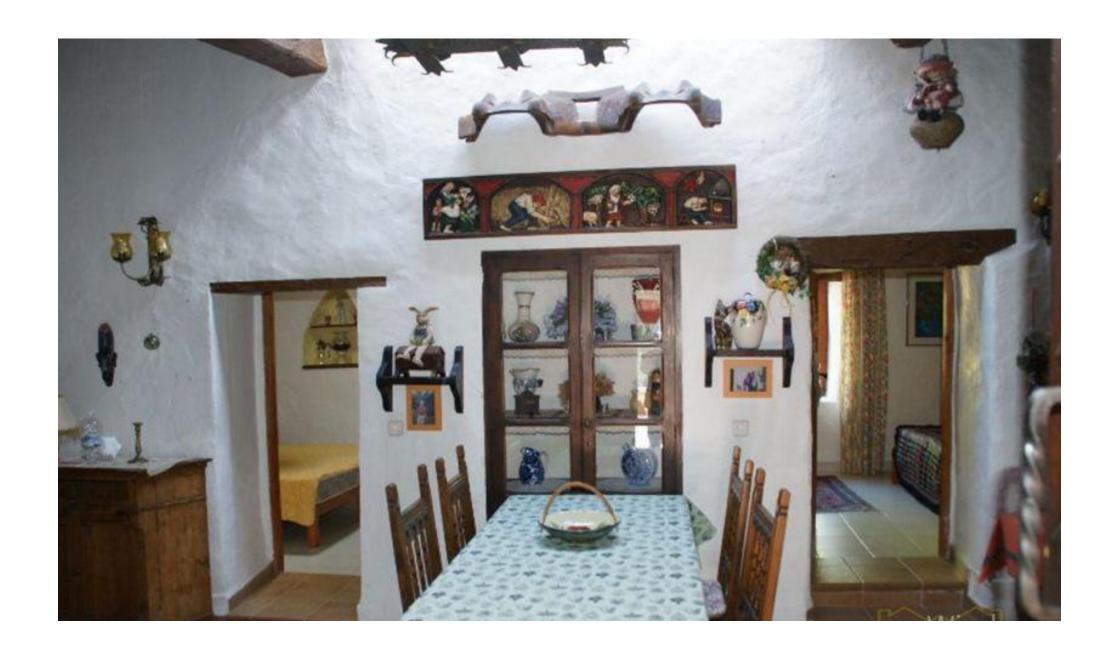

## DESCRIPTION

A unique opportunity to acquire a traditional Ibizan house of 4,600 m2 of land and 698 m2 built. This wonderful house is located in Cala Llonga.

It offers 5 rooms. In the lower part we find a nice living room with a magnificent fireplace, antique cupboards and wooden furniture all Ibiza style. It consists of two double bedrooms each with full bathroom. It also has another very spacious and cozy living room, ceilings with juniper beams, and independent fitted kitchen.