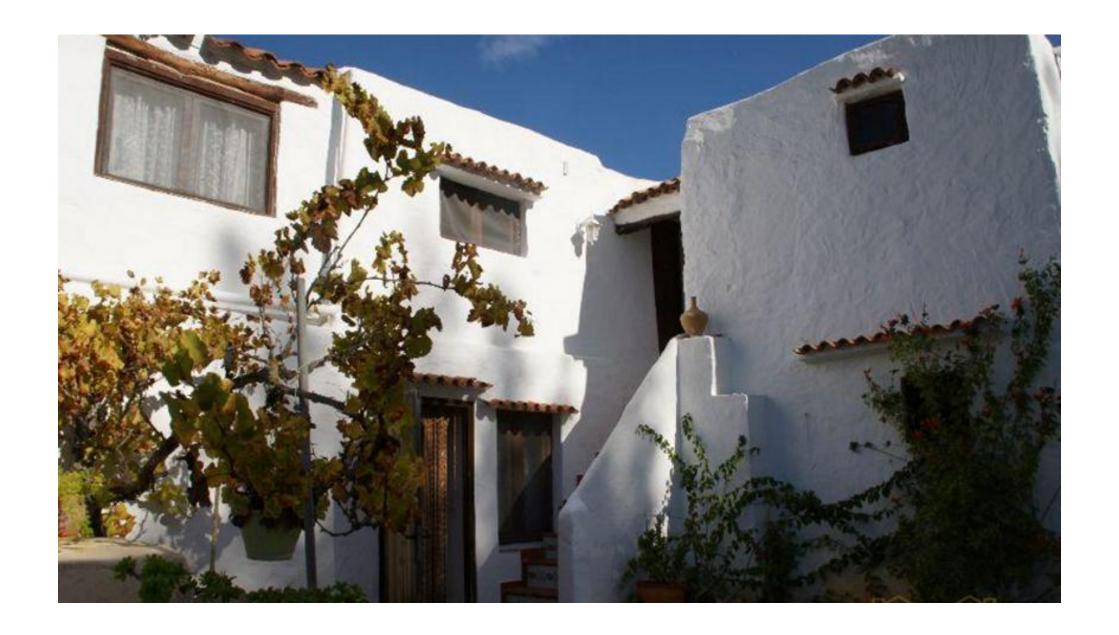

## DESCRIPTION

A unique opportunity to acquire a traditional Ibizan house of 4,600 m2 of land and 698 m2 built. This wonderful house is located in Cala Llonga.

It offers 5 rooms. In the lower part we find a nice living room with a magnificent fireplace, antique cupboards and wooden furniture all Ibiza style. It consists of two double bedrooms each with full bathroom. It also has another very spacious and cozy living room, ceilings with juniper beams, and independent fitted kitchen.

In the upper part we find three bedrooms, two double bedrooms with a large and spacious bathroom, plus a bedroom with full bathroom. On the left side of the house there is a large kitchen with fireplace and toilet, plus a pantry that can be used for laundry. The house is surrounded by a large garden with several fruit trees. It has a spacious covered porch.