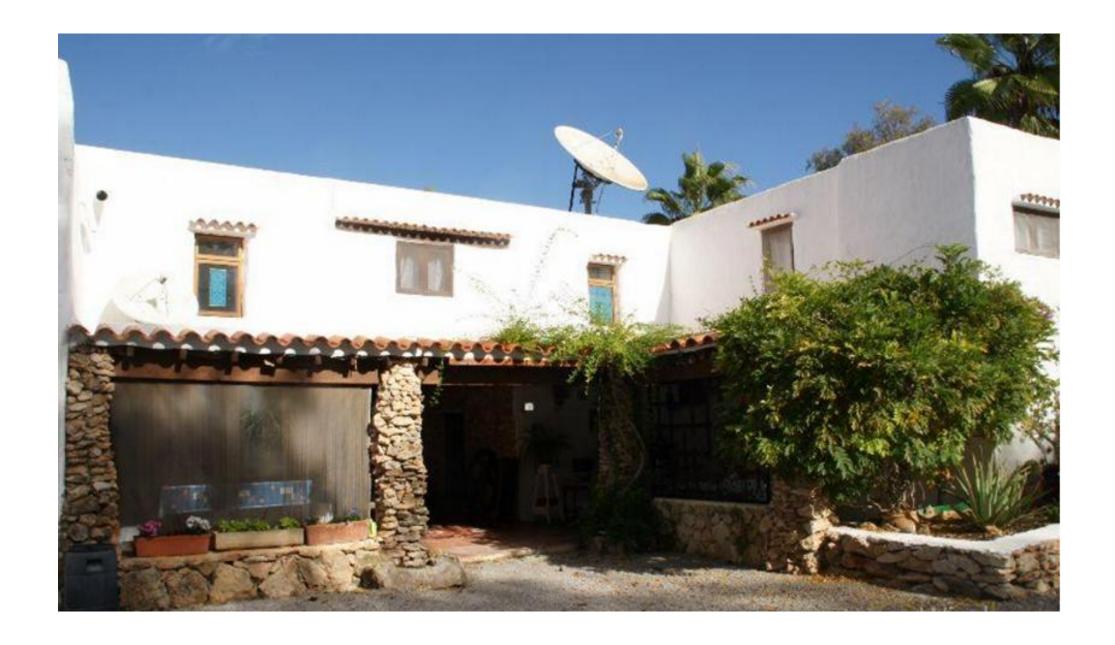

## DESCRIPTION

A unique opportunity to acquire a traditional Ibizan house of 4,600 m2 of land and 698 m2 built. This wonderful house is located in Cala Llonga.

It offers 5 rooms. In the lower part we find a nice living room with a magnificent fireplace, antique cupboards and wooden furniture all Ibiza style. It consists of two double bedrooms each with full bathroom. It also has another very spacious and cozy living room, ceilings with juniper beams, and independent fitted kitchen.

In the upper part we find three bedrooms, two double bedrooms with a large and spacious bathroom, plus a bedroom with full bathroom. On the left side of the house there is a large kitchen with fireplace and toilet, plus a pantry that can be used for laundry. The house is surrounded by a large garden with several fruit trees. It has a spacious covered porch.

The property is fully fenced. It has shared well water, mains water, solar panels for hot water, two warehouses and ample parking. The property has individual apartments. The four apartments are fully equipped with 1 and 2 bedroom apartments per apartment, full bathroom, living room and