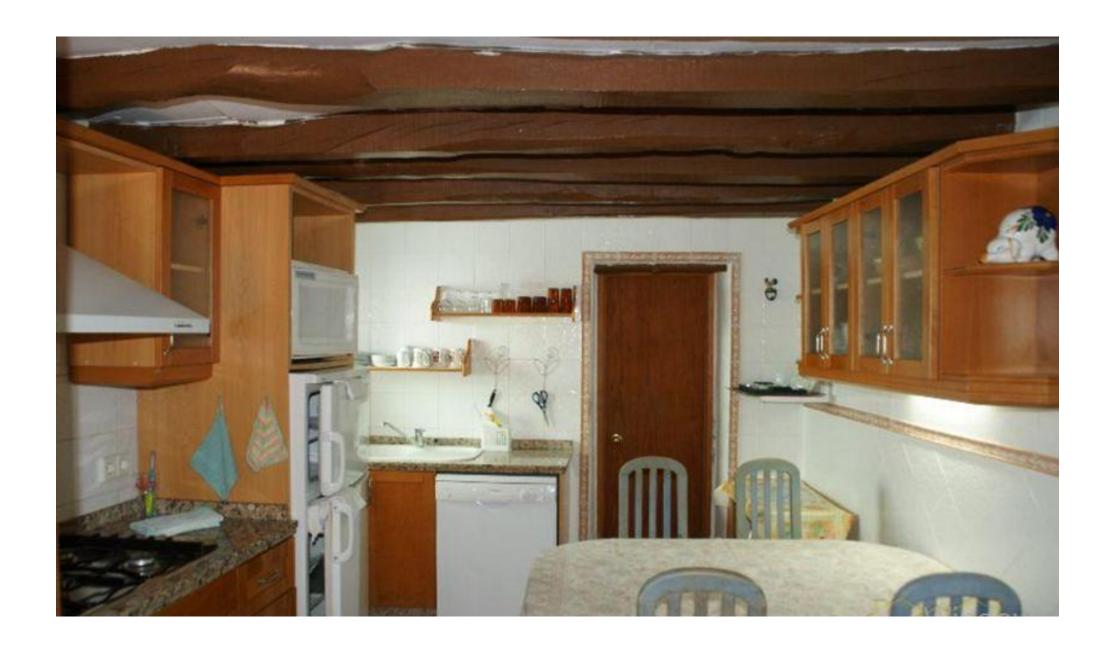

## DESCRIPTION

A unique opportunity to acquire a traditional Ibizan house of 4,600 m2 of land and 698 m2 built. This wonderful house is located in Cala Llonga.

It offers 5 rooms. In the lower part we find a nice living room with a magnificent fireplace, antique cupboards and wooden furniture all Ibiza style. It consists of two double bedrooms each with full bathroom. It also has another very spacious and cozy living room, ceilings with juniper beams, and independent fitted kitchen.

In the upper part we find three bedrooms, two double bedrooms with a large and spacious bathroom, plus a bedroom with full bathroom. On the left side of the house there is a large kitchen with fireplace and toilet, plus a pantry that can be used for laundry. The house is surrounded by a large garden with several fruit trees. It has a spacious covered porch.