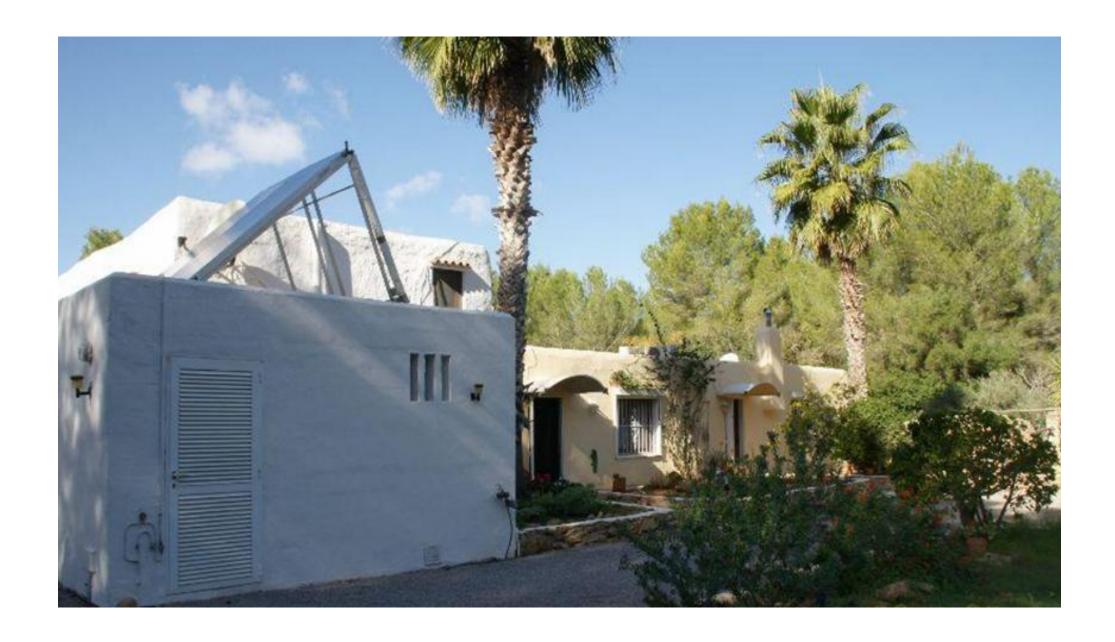

In the upper part we find three bedrooms, two double bedrooms with a large and spacious bathroom, plus a bedroom with full bathroom. On the left side of the house there is a large kitchen with fireplace and toilet, plus a pantry that can be used for laundry. The house is surrounded by a large garden with several fruit trees. It has a spacious covered porch.

The property is fully fenced. It has shared well water, mains water, solar panels for hot water, two warehouses and ample parking. The property has individual apartments. The four apartments are fully equipped with 1 and 2 bedroom apartments per apartment, full bathroom, living room and