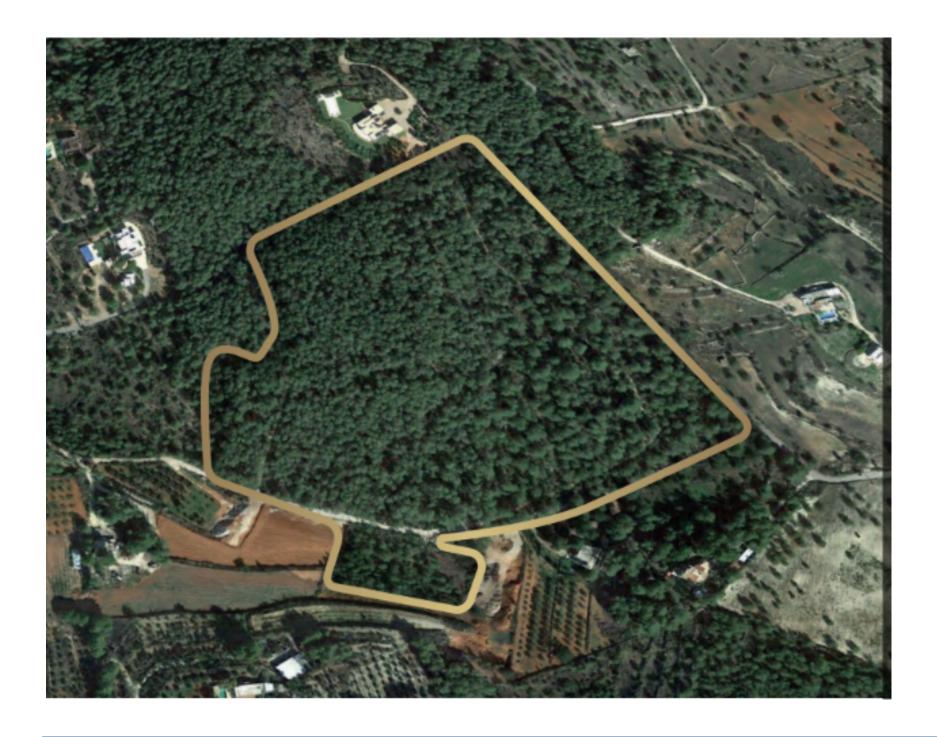

## DESCRIPTION

A unique opportunity for the development of a rustic property, in Ibiza's peaceful countryside, with breathtaking sea views to the west. Centrally located between Santa Gertrudis and San Rafeal. The designers of the project focus on creating a harmony between the land and property without compromising the natural beauty of the area. This project is no exception with a stunning four bedroom property, four bathroom design. Planning permission has already been granted.