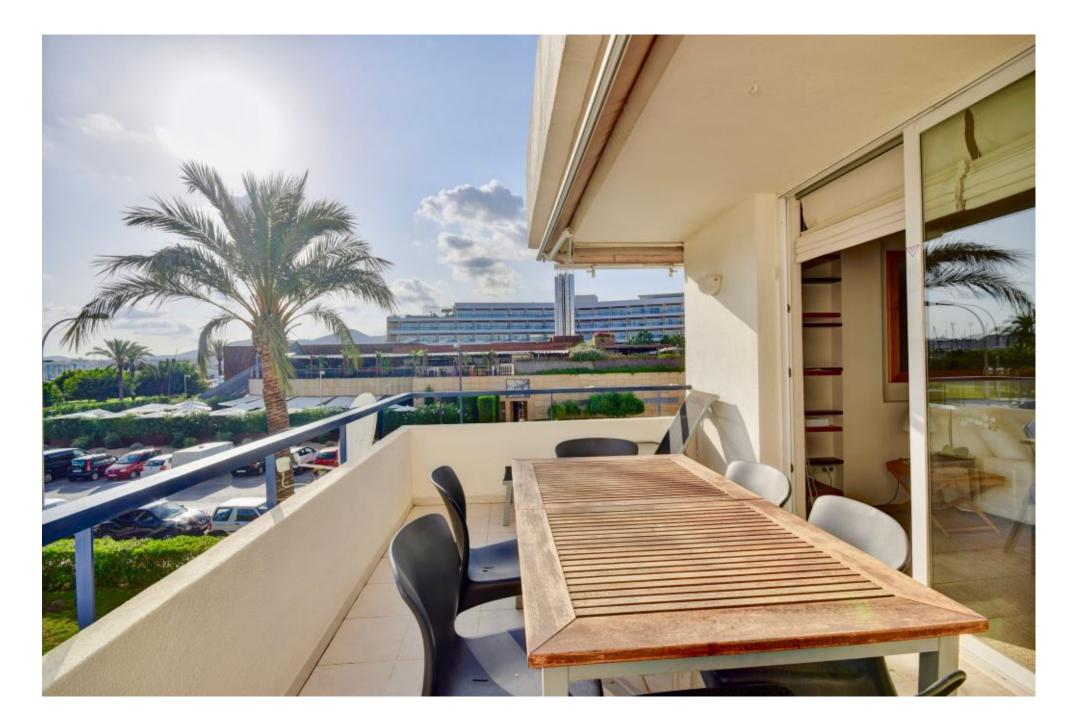

## Super good located apartment in Marino Botafoch with great sea views

Price: 595.000 €

## DESCRIPTION

The 100 m2 large 2 bedroom and 2 bathroom apartment is located across from the old town with a great view to the harbour, sea and marina. The apartment is directly next to the heart from "Cirque du Soleil " and from the famous cook " Ferran Adriá" with the best Italian restaurant "Cipriani" and the 5 Star Hotel"Ibiza Grand Hotel" and spa, only a few meters from the "old town "and "Pascha". You have to see this super nice apartment .