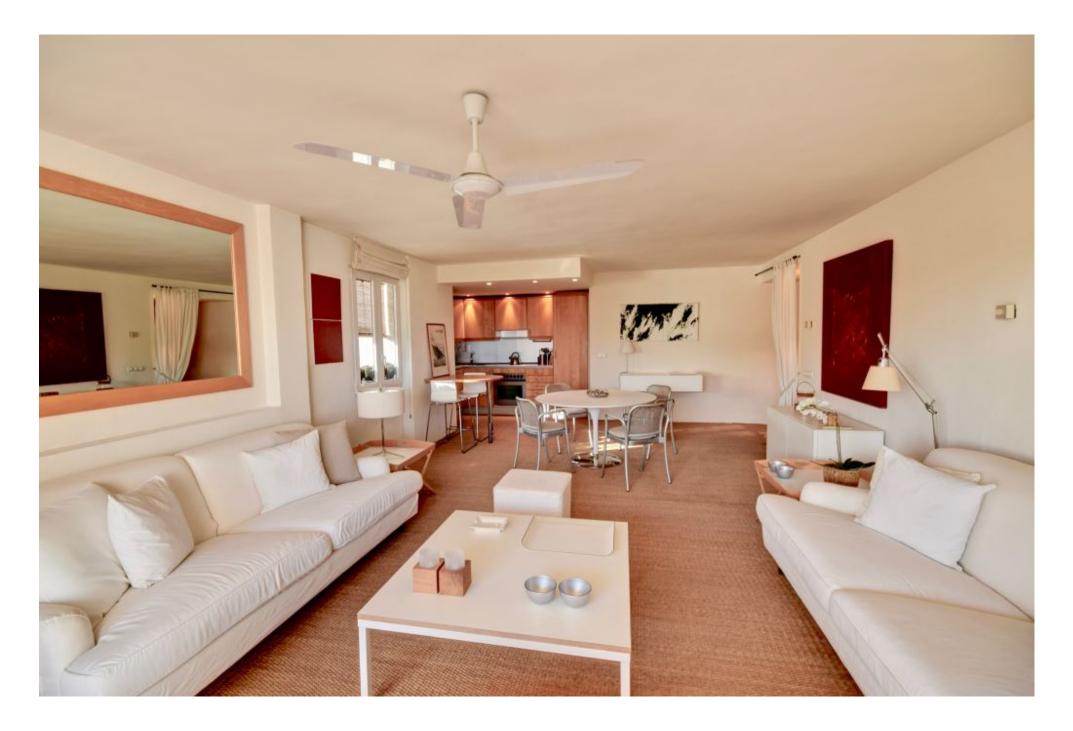

## DESCRIPTION

The 100 m2 large 2 bedroom and 2 bathroom apartment is located across from the old town with a great view to the harbour, sea and marina. The apartment is directly next to the heart from "Cirque du Soleil " and from the famous cook " Ferran Adriá" with the best Italian restaurant "Cipriani" and the 5 Star Hotel"Ibiza Grand Hotel" and spa, only a few meters from the "old town "and "Pascha". You have to see this super nice apartment .