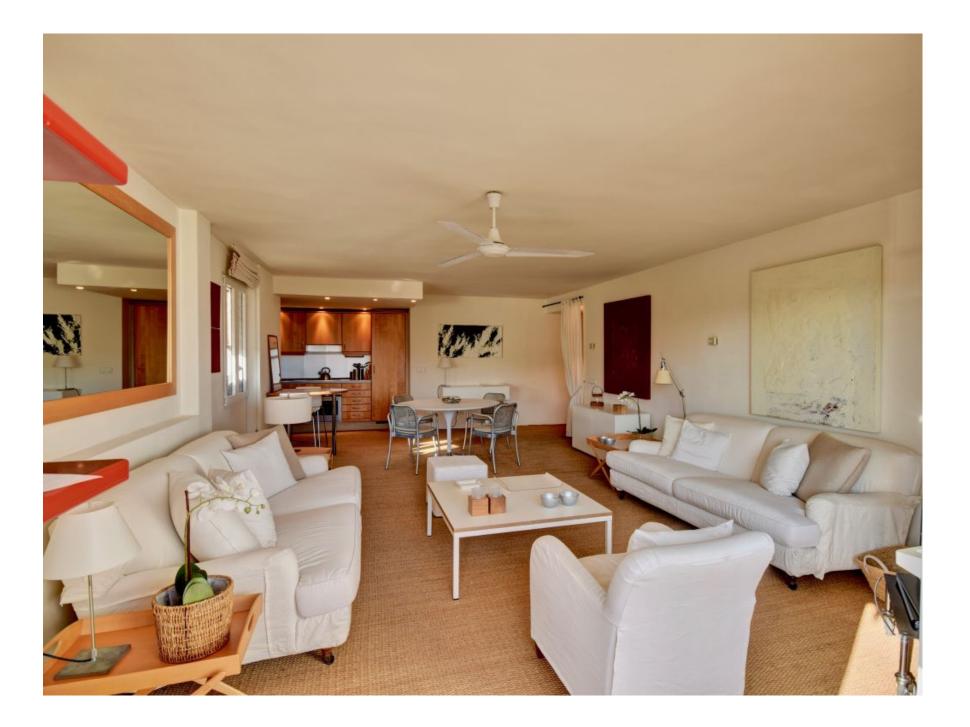

## DESCRIPTION

The 100 m2 large 2 bedroom and 2 bathroom apartment is located across from the old town with a great view to the harbour, sea and marina. The apartment is directly next to the heart from "Cirque du Soleil " and from the famous cook " Ferran Adriá" with the best Italian restaurant "Cipriani" and the 5 Star Hotel"Ibiza Grand Hotel" and spa, only a few meters from the "old town "and "Pascha". You have to see this super nice apartment .