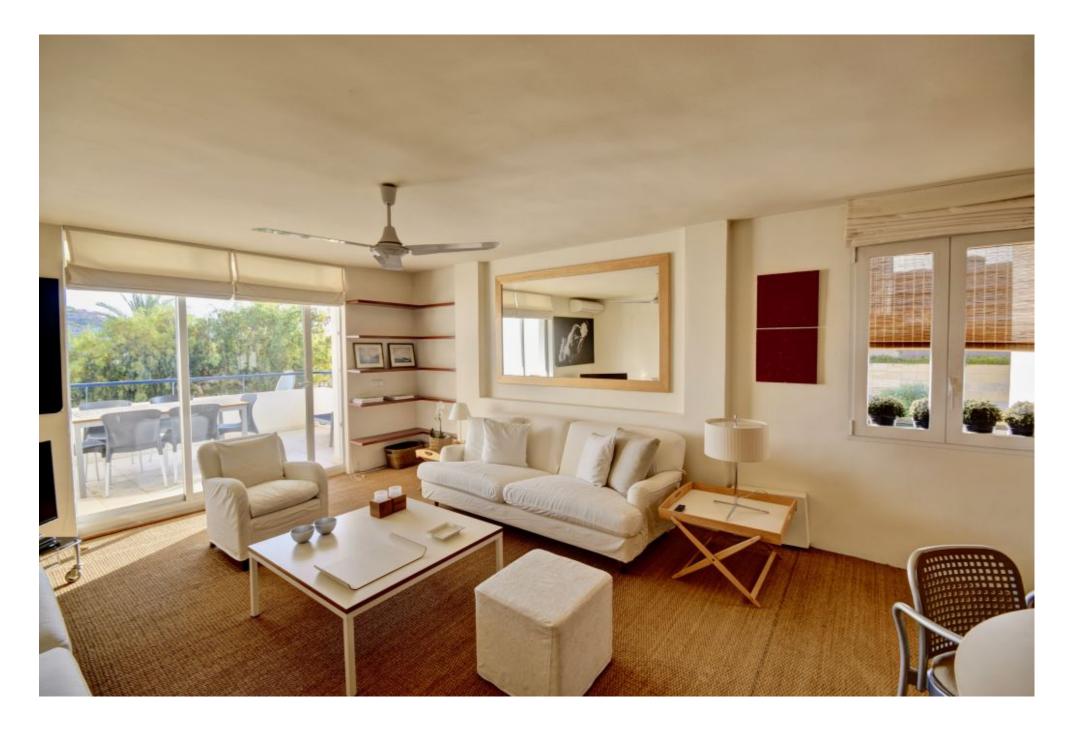

## DESCRIPTION

The 100 m2 large 2 bedroom and 2 bathroom apartment is located across from the old town with a great view to the harbour, sea and marina. The apartment is directly next to the heart from "Cirque du Soleil " and from the famous cook " Ferran Adriá" with the best Italian restaurant "Cipriani" and the 5 Star Hotel"Ibiza Grand Hotel" and spa, only a few meters from the "old town "and "Pascha". You have to see this super nice apartment .