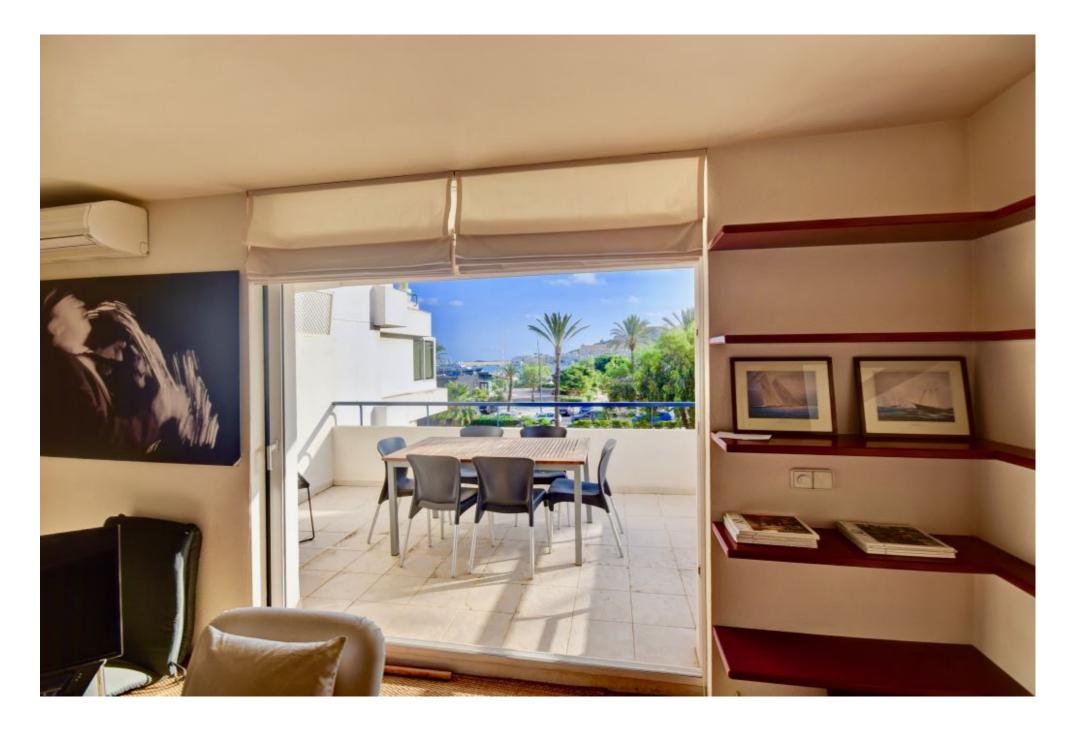

## DESCRIPTION

The 100 m2 large 2 bedroom and 2 bathroom apartment is located across from the old town with a great view to the harbour, sea and marina. The apartment is directly next to the heart from "Cirque du Soleil " and from the famous cook " Ferran Adriá" with the best Italian restaurant "Cipriani" and the 5 Star Hotel"Ibiza Grand Hotel" and spa, only a few meters from the "old town "and "Pascha". You have to see this super nice apartment .