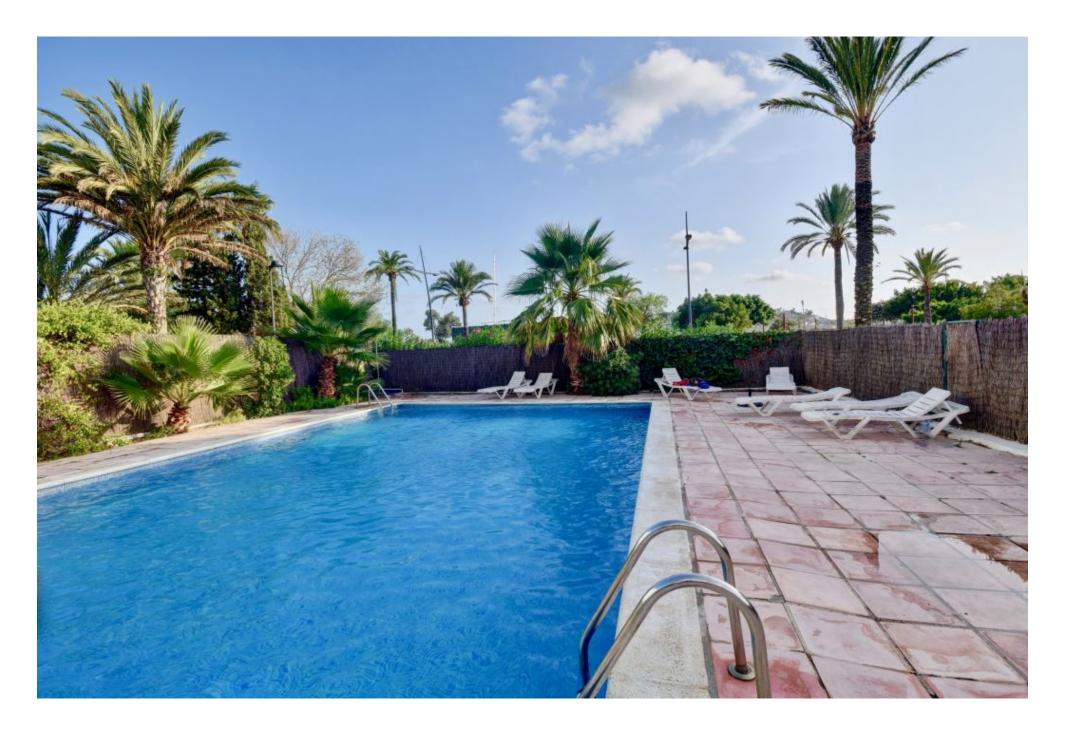

Price: 595.000 €

## **GENERAL INFORMATION**

Property Ref: Location: N. Bedroom: M<sup>2</sup> Property: CW-DIR-SAN-65 Marina Botafoch 2

Category: Area: N. Bathroom: M<sup>2</sup> Inside: Apartments Paseo Maritimo 2 100



This property is not for sale until the energy certificate has not been submitted.

## DESCRIPTION

The 100 m2 large 2 bedroom and 2 bathroom apartment is located across from the old town with a great view to the harbour, sea and marina. The apartment is directly next to the heart from "Cirque du Soleil " and from the famous cook " Ferran Adriá" with the best Italian restaurant "Cipriani" and the 5 Star Hotel"Ibiza Grand Hotel" and spa, only a few meters from the "old town "and "Pascha". You have to see this super nice apartment .

The complex has also a big pool.