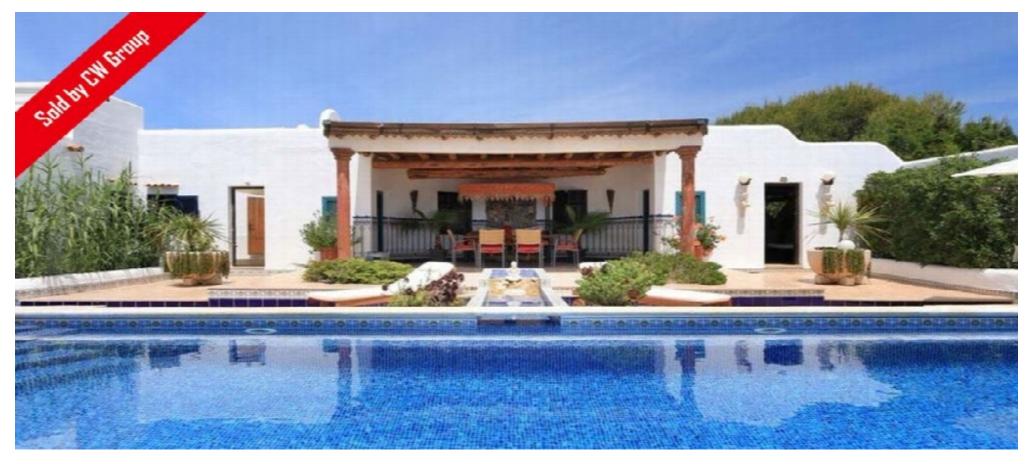

## DESCRIPTION

This <u>villa</u> in Ibiza with large garden is set in first sea line near Cala Conta with spectacular views of the sea and the rock Es Vedra. The main house has 4 bedrooms, 3 bathrooms, a living room with dining area and a fully equipped kitchen with utility room.

The annex has another bedroom and a small kitchen. An aditional room is used as a massage room. In front of the house opens a beautiful covered porch, which can be closed. Next to it is the heated pool with terraces, BBQ area and jacuzzi for 8 persons.