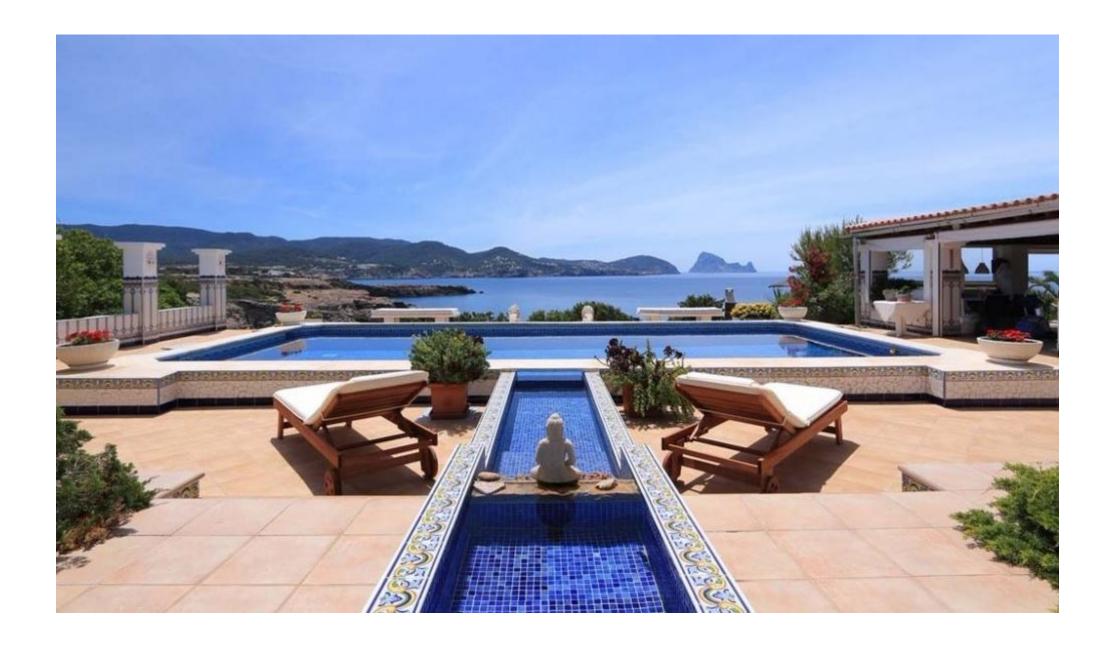

## DESCRIPTION

This <u>villa</u> in Ibiza with large garden is set in first sea line near Cala Conta with spectacular views of the sea and the rock Es Vedra. The main house has 4 bedrooms, 3 bathrooms, a living room with dining area and a fully equipped kitchen with utility room.

The annex has another bedroom and a small kitchen. An aditional room is used as a massage room. In front of the house opens a beautiful covered porch, which can be closed. Next to it is the heated pool with terraces, BBQ area and jacuzzi for 8 persons.