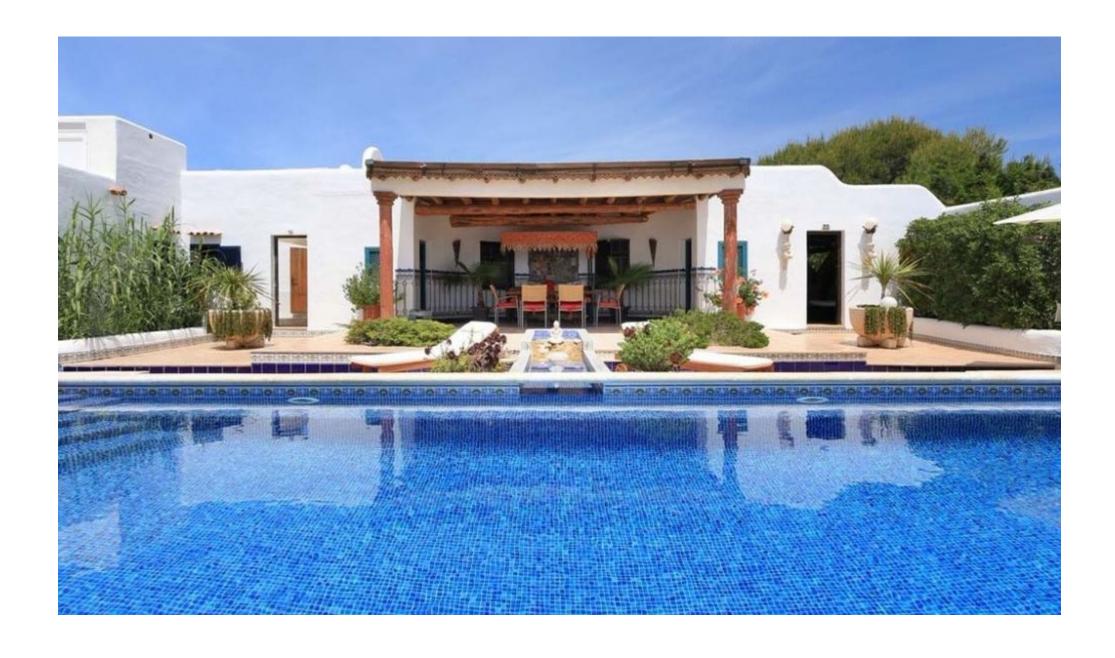

## DESCRIPTION

This <u>villa</u> in Ibiza with large garden is set in first sea line near Cala Conta with spectacular views of the sea and the rock Es Vedra. The main house has 4 bedrooms, 3 bathrooms, a living room with dining area and a fully equipped kitchen with utility room.

The annex has another bedroom and a small kitchen. An aditional room is used as a massage room. In front of the house opens a beautiful covered porch, which can be closed. Next to it is the heated pool with terraces, BBQ area and jacuzzi for 8 persons.