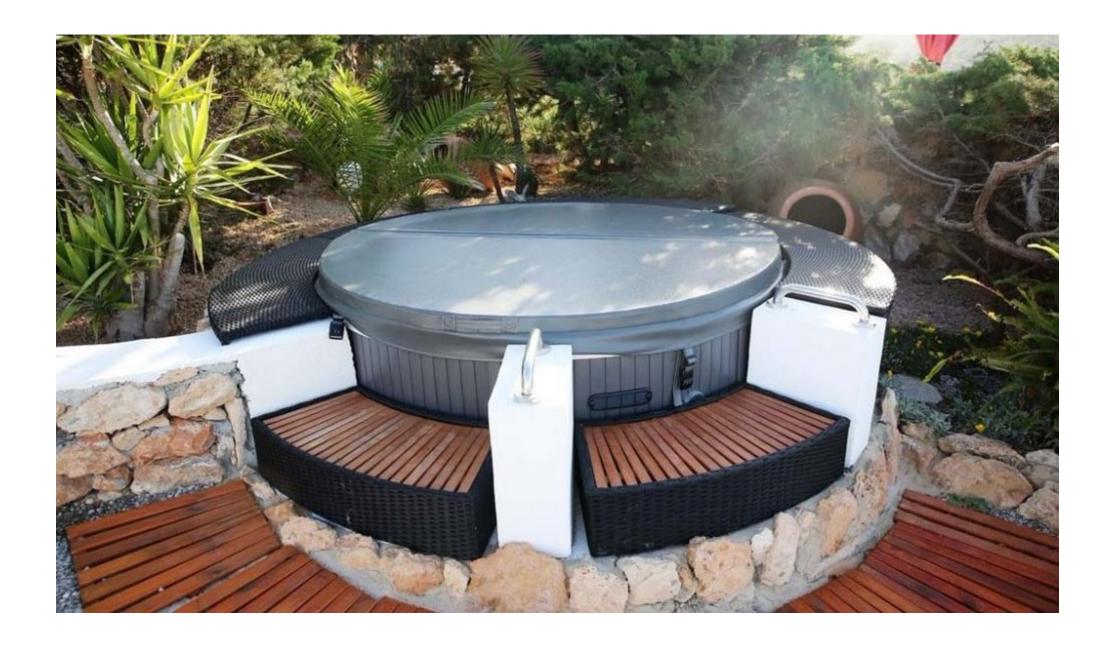

The annex has another bedroom and a small kitchen. An aditional room is used as a massage room. In front of the house opens a beautiful covered porch, which can be closed. Next to it is the heated pool with terraces, BBQ area and jacuzzi for 8 persons.