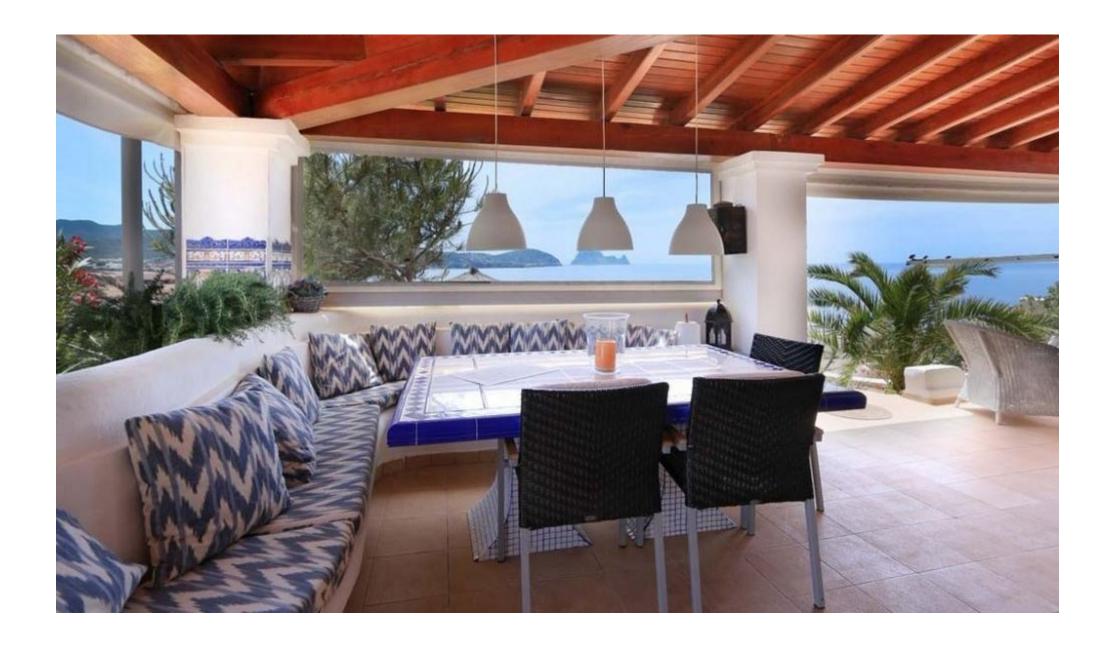

## DESCRIPTION

This <u>villa</u> in Ibiza with large garden is set in first sea line near Cala Conta with spectacular views of the sea and the rock Es Vedra. The main house has 4 bedrooms, 3 bathrooms, a living room with dining area and a fully equipped kitchen with utility room.

The annex has another bedroom and a small kitchen. An aditional room is used as a massage room. In front of the house opens a beautiful covered porch, which can be closed. Next to it is the heated pool with terraces, BBQ area and jacuzzi for 8 persons.