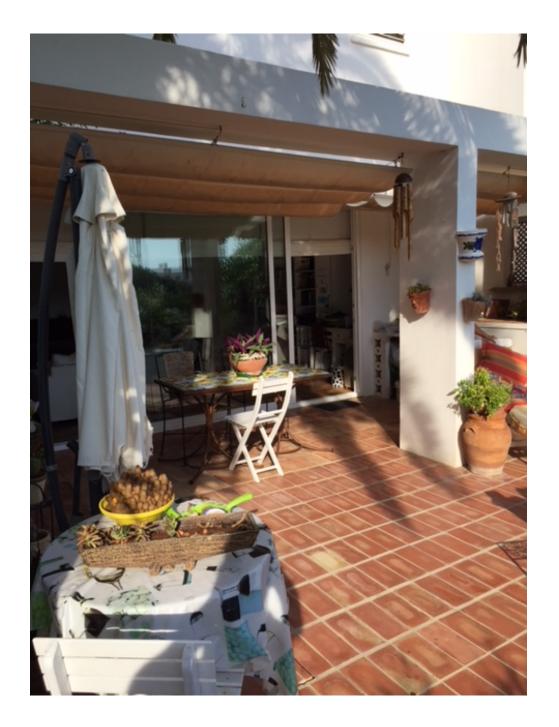

## DESCRIPTION

This 2 bedroom ground floor apartment with kitchen, 1 bathroom, dinning room and big living room is based on 112m2 on two floors and has a private nice terrace.

Also there are 2 storage and a parking place and a big community pool.