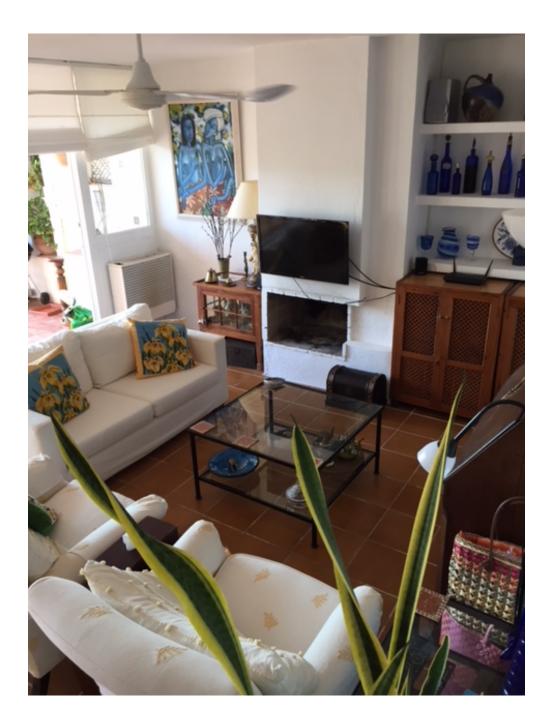

## DESCRIPTION

This 2 bedroom ground floor apartment with kitchen, 1 bathroom, dinning room and big living room is based on 112m2 on two floors and has a private nice terrace.

Also there are 2 storage and a parking place and a big community pool.