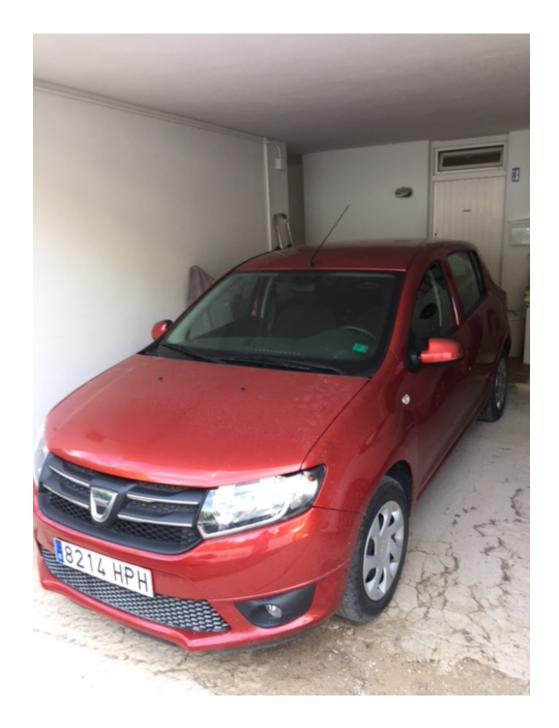

## DESCRIPTION

This 2 bedroom ground floor apartment with kitchen, 1 bathroom, dinning room and big living room is based on 112m2 on two floors and has a private nice terrace.

Also there are 2 storage and a parking place and a big community pool.