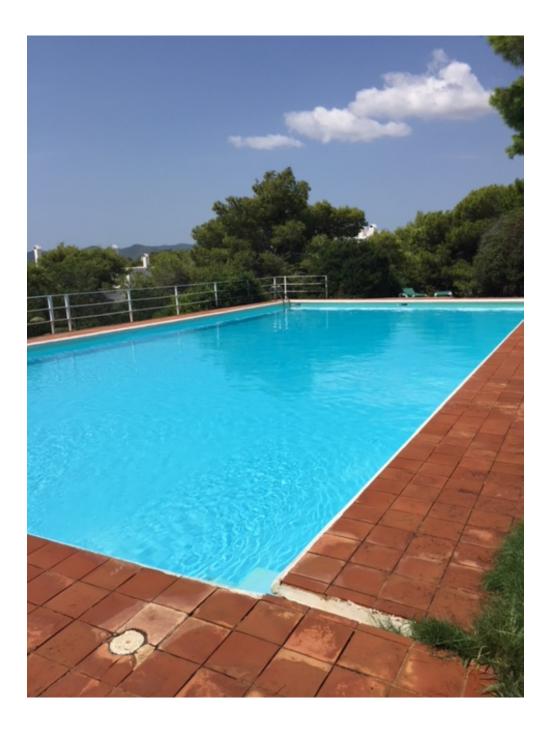

## DESCRIPTION

This 2 bedroom ground floor apartment with kitchen, 1 bathroom, dinning room and big living room is based on 112m2 on two floors and has a private nice terrace.

Also there are 2 storage and a parking place and a big community pool.