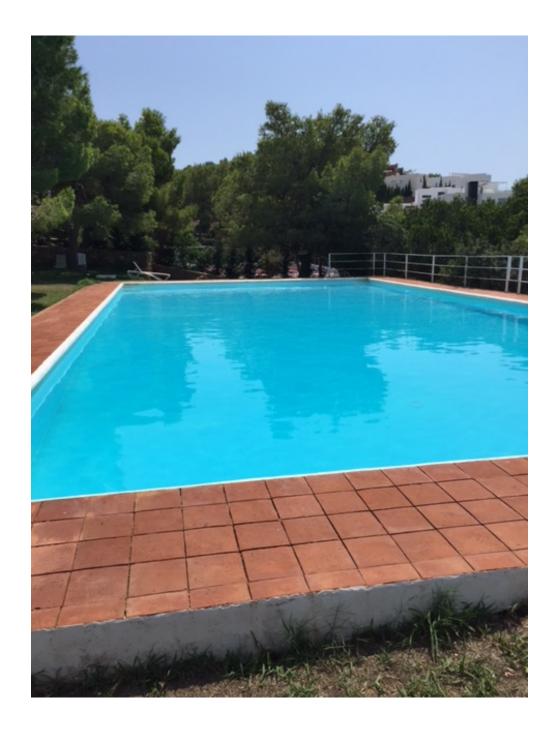

## DESCRIPTION

This 2 bedroom ground floor apartment with kitchen, 1 bathroom, dinning room and big living room is based on 112m2 on two floors and has a private nice terrace.

Also there are 2 storage and a parking place and a big community pool.