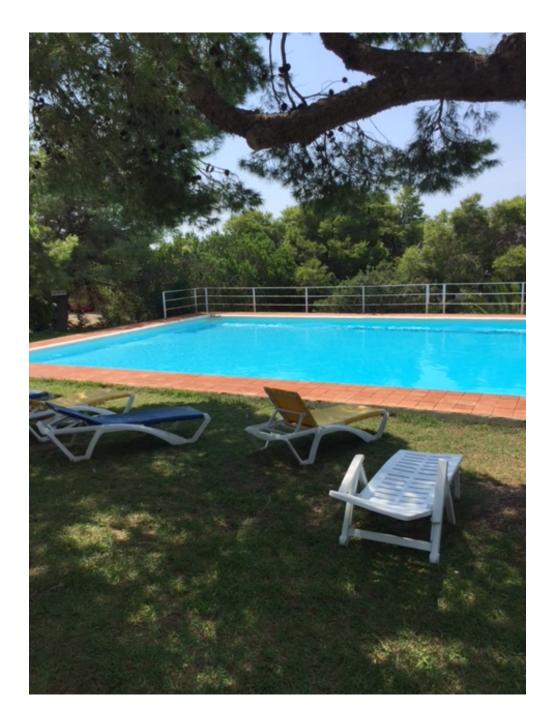

## DESCRIPTION

This 2 bedroom ground floor apartment with kitchen, 1 bathroom, dinning room and big living room is based on 112m2 on two floors and has a private nice terrace.

Also there are 2 storage and a parking place and a big community pool.