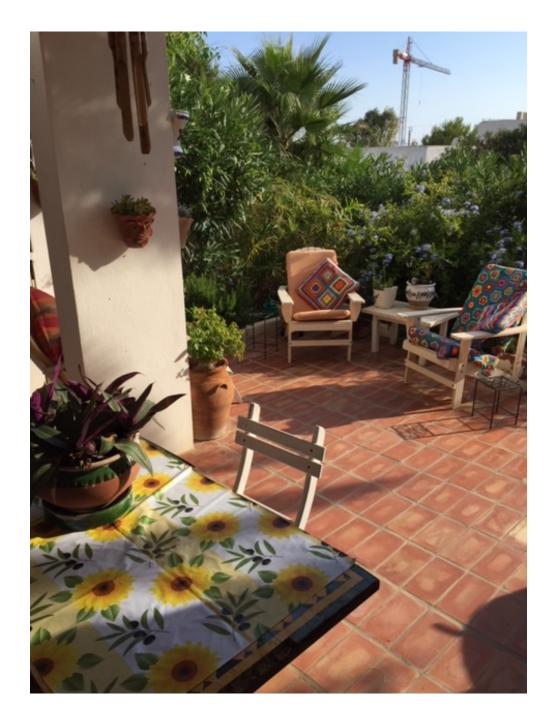

## DESCRIPTION

This 2 bedroom ground floor apartment with kitchen, 1 bathroom, dinning room and big living room is based on 112m2 on two floors and has a private nice terrace.

Also there are 2 storage and a parking place and a big community pool.