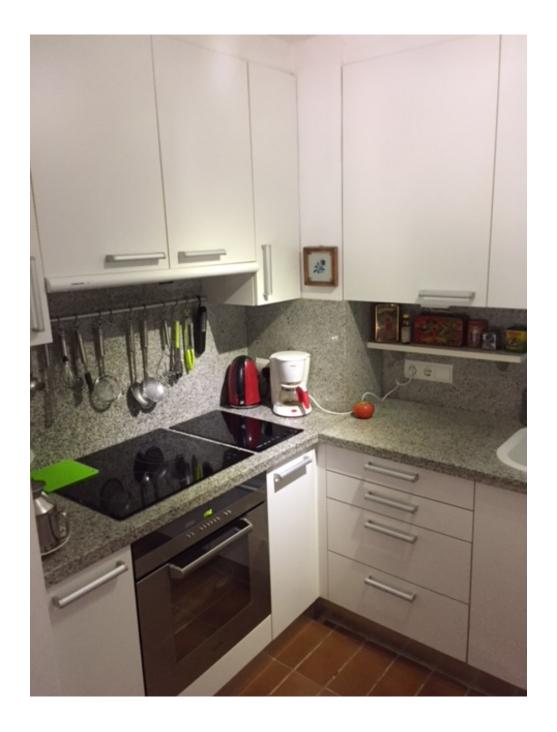

## DESCRIPTION

This 2 bedroom ground floor apartment with kitchen, 1 bathroom, dinning room and big living room is based on 112m2 on two floors and has a private nice terrace.

Also there are 2 storage and a parking place and a big community pool.