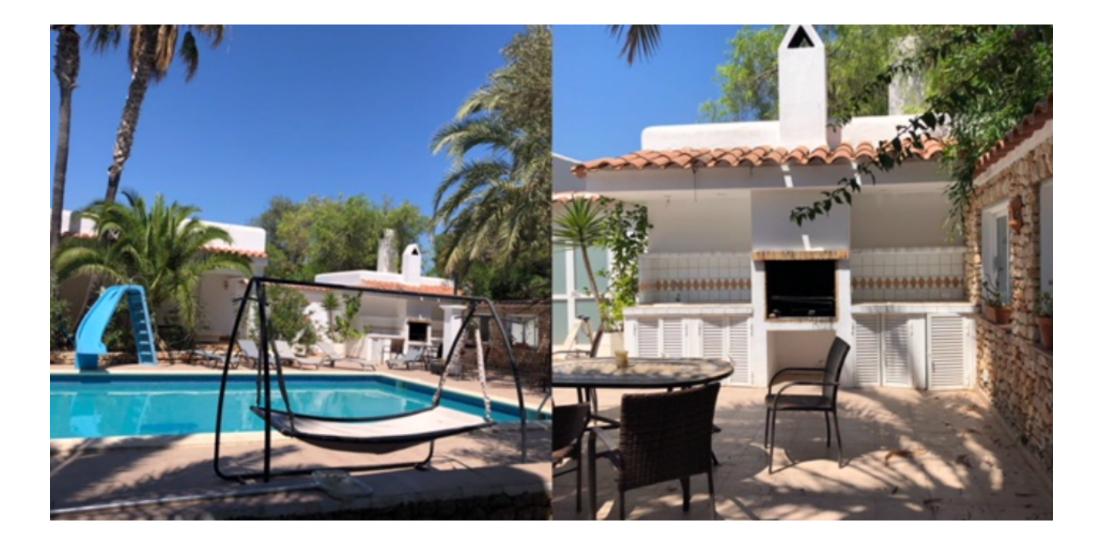

## DESCRIPTION

Charming rustic house in a privileged area just 5 minutes from Santa Eulalia,

the property is on one level with four bedrooms, one en suite, 2 bathrooms, open kitchen and a large living-dining area. The house has a beautiful entrance area, Garden with huge pool and various terraces and private tennis court.

The plot is 1900m2 and the house has a living area of 218m2.