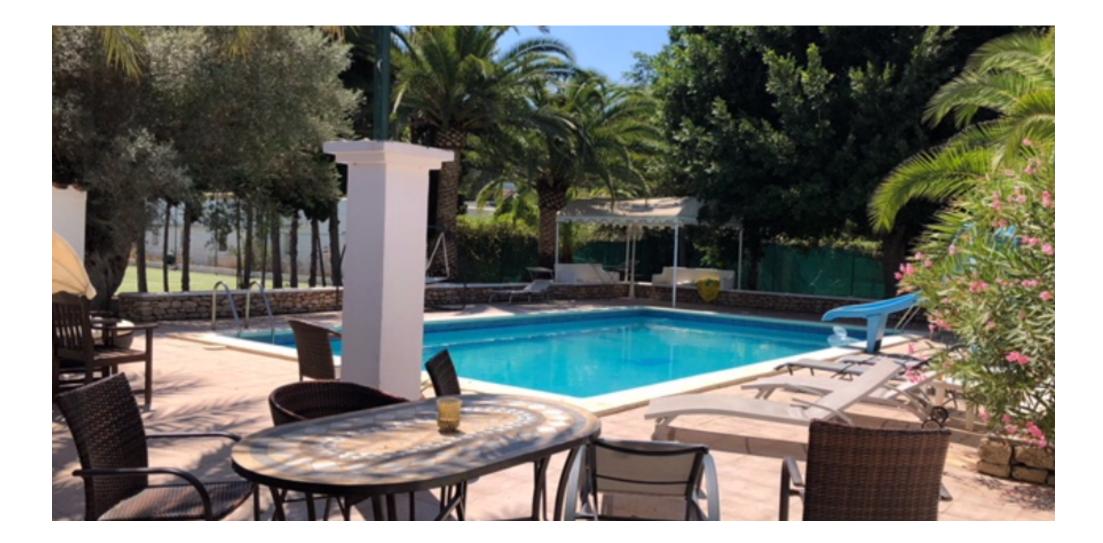

## DESCRIPTION

Charming rustic house in a privileged area just 5 minutes from Santa Eulalia,

the property is on one level with four bedrooms, one en suite, 2 bathrooms, open kitchen and a large living-dining area. The house has a beautiful entrance area, Garden with huge pool and various terraces and private tennis court.

The plot is 1900m2 and the house has a living area of 218m2.