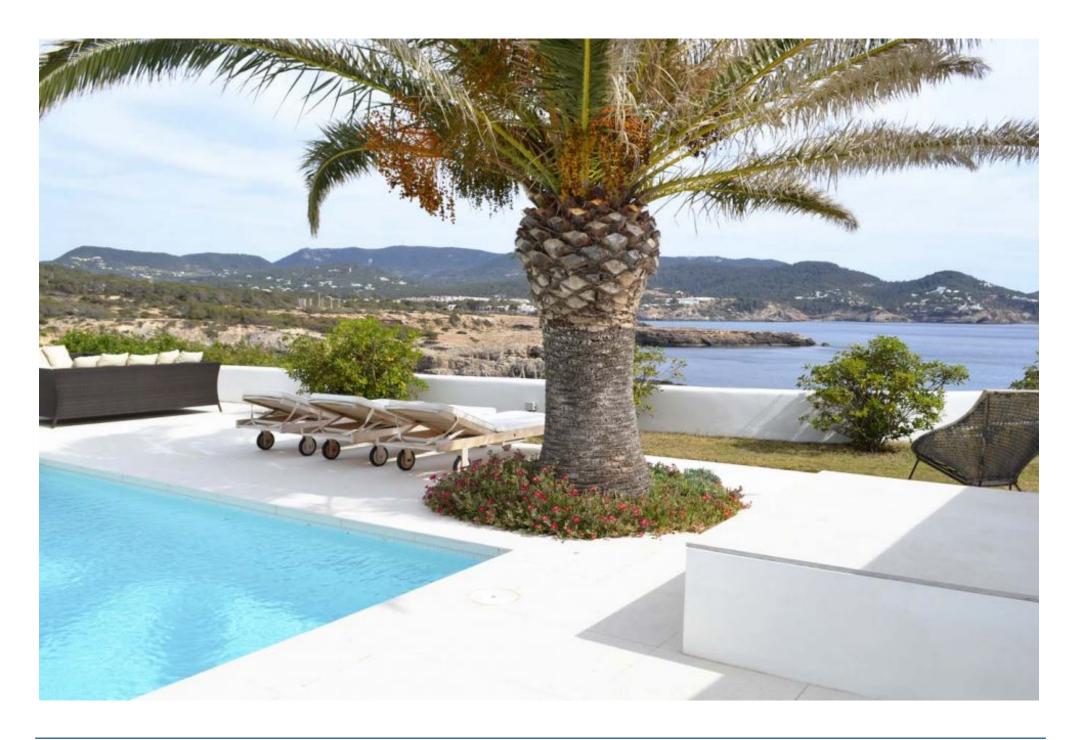

## DESCRIPTION

Modern villa with spectacular sea views and views of Es Vedra and the beach Es Codolar, which is only 7 minutes walk away. The villa is first line to the sea and thus has a great view. The <u>beach</u> Cala Conta with the best sunsets is only 2 km away.

The property is not very large, but the house offers enough space to linger outside comfortably. The interior of the <u>villa</u> is generous the living room is big. Apart from the outdoor terraces there is also a covered veranda, another terrace with a large table and barbeque, a terrace with sofas to enjoy the wonderful view, a small terrace with a Garden with lawn, sun beds and round chairs.

On the sunroof there are 3 sun loungers - SUN LOUNGE - around the to enjoy a fantastic sea view.