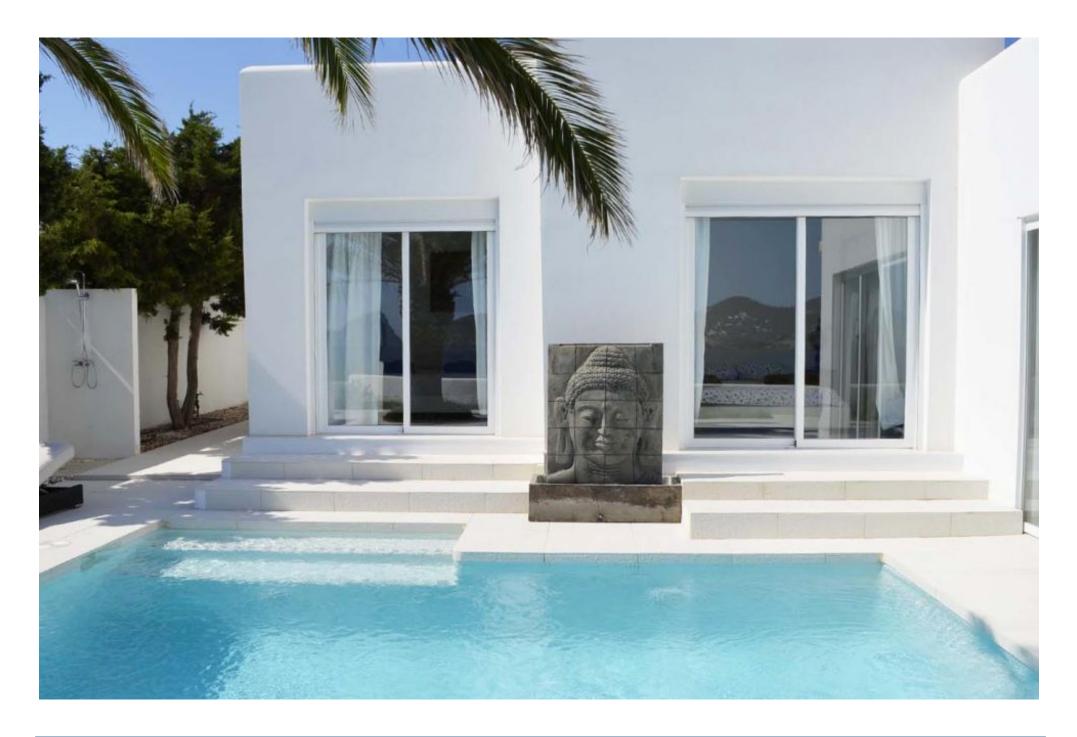

The property is not very large, but the house offers enough space to linger outside comfortably. The interior of the <u>villa</u> is generous the living room is big. Apart from the outdoor terraces there is also a covered veranda, another terrace with a large table and barbeque, a terrace with sofas to enjoy the wonderful view, a small terrace with a Garden with lawn, sun beds and round chairs.