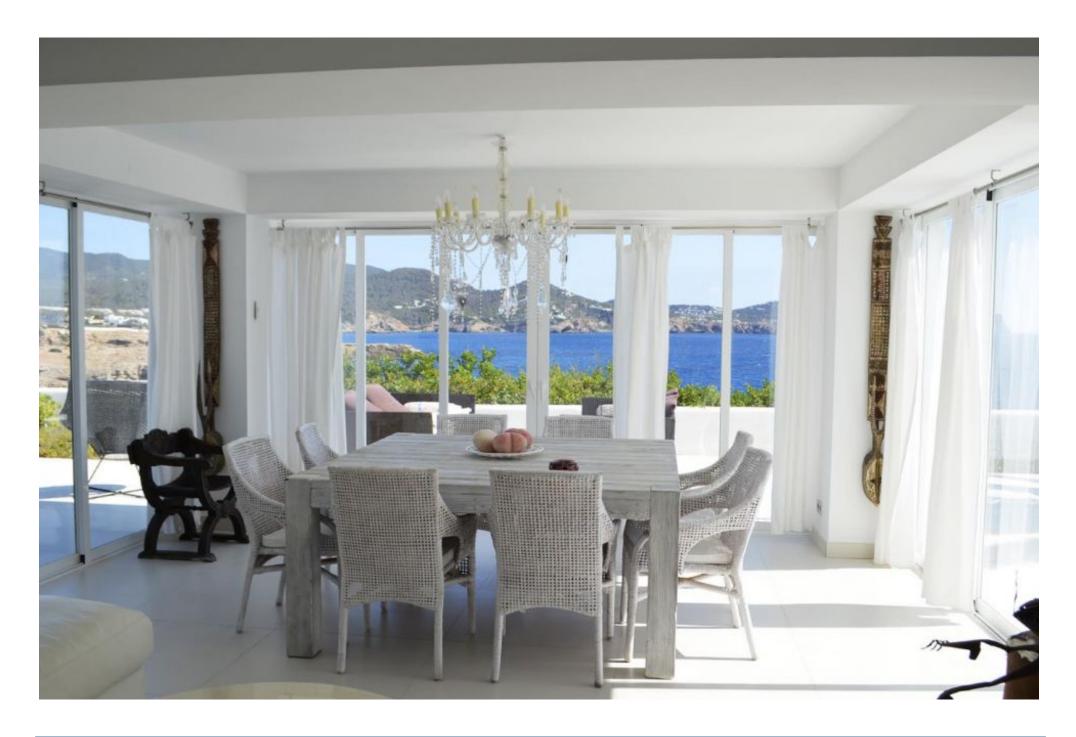

The house has 4 bedrooms, 4 bathrooms, a large living-dining room and a fully equipped kitchen. The house has a very nice roofed veranda which can be used as a dining area, equipped with wooden table and chairs. From here

the kitchen leads into the inside of the house to a large terrace.

Living/dining room with large window front and sea view, as well as to the large terrace equipped with garden furniture and fantastic sea views, **Es Vedra** and the beach.