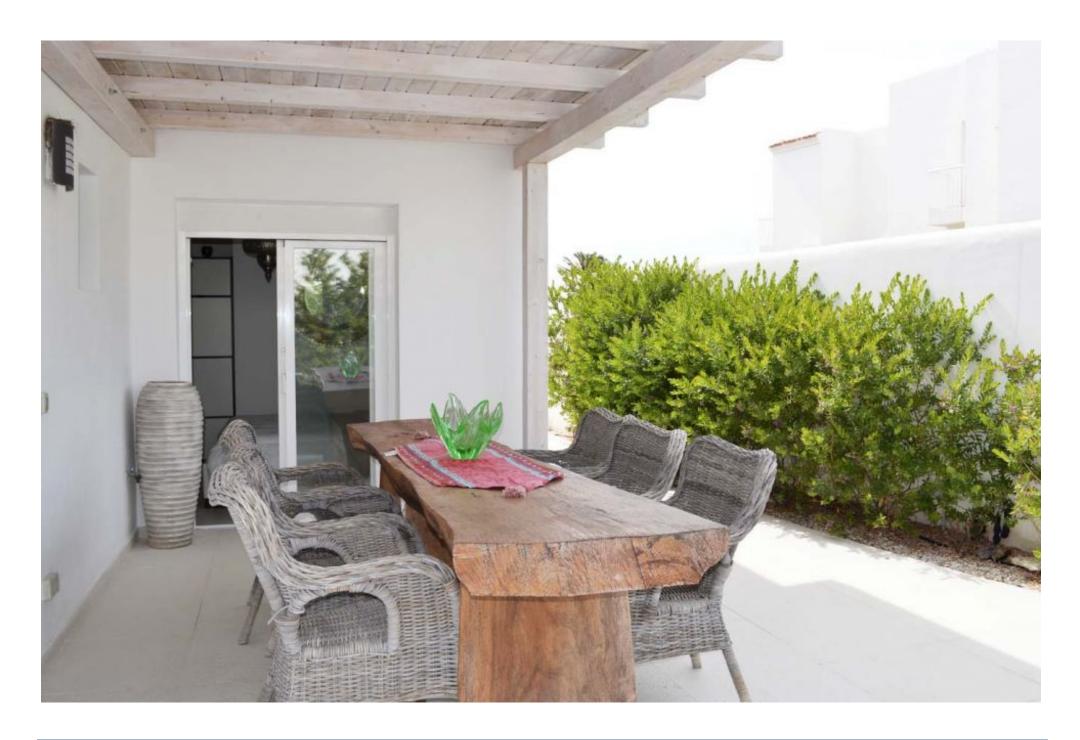

The house has 4 bedrooms, 4 bathrooms, a large living-dining room and a fully equipped kitchen. The house has a very nice roofed veranda which can be used as a dining area, equipped with wooden table and chairs. From here