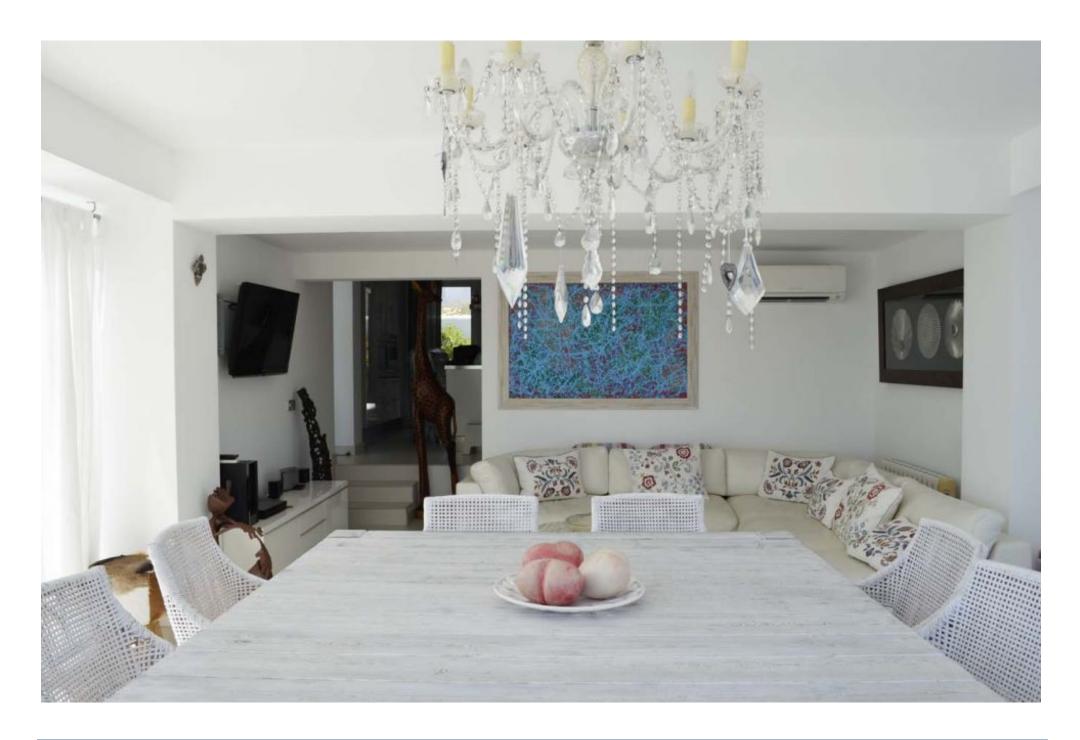

The house has 4 bedrooms, 4 bathrooms, a large living-dining room and a fully equipped kitchen. The house has a very nice roofed veranda which can be used as a dining area, equipped with wooden table and chairs. From here

the kitchen leads into the inside of the house to a large terrace.

Living/dining room with large window front and sea view, as well as to the large terrace equipped with garden furniture and fantastic sea views, **Es Vedra** and the beach.