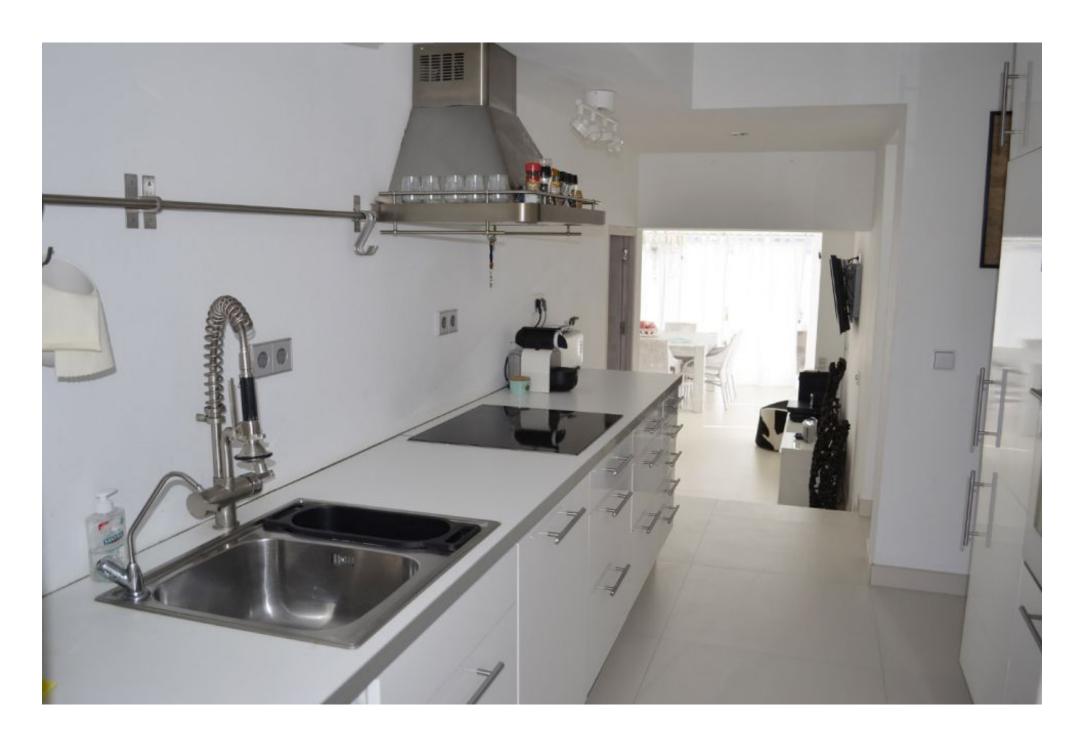

The house has 4 bedrooms, 4 bathrooms, a large living-dining room and a fully equipped kitchen. The house has a very nice roofed veranda which can be used as a dining area, equipped with wooden table and chairs. From here

the kitchen leads into the inside of the house to a large terrace.

Living/dining room with large window front and sea view, as well as to the large terrace equipped with garden furniture and fantastic sea views, **Es Vedra** and the beach.