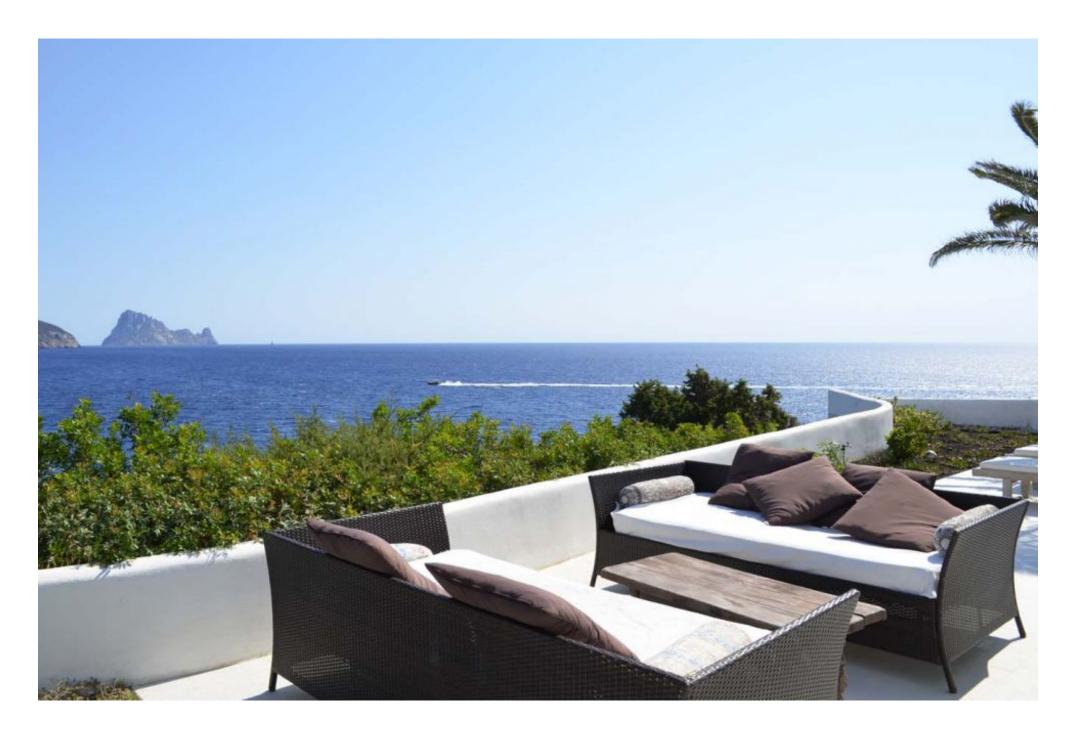

## DESCRIPTION

Modern villa with spectacular sea views and views of Es Vedra and the beach Es Codolar, which is only 7 minutes walk away. The villa is first line to the sea and thus has a great view. The <u>beach</u> Cala Conta with the best sunsets is only 2 km away.

the kitchen leads into the inside of the house to a large terrace.

Living/dining room with large window front and sea view, as well as to the large terrace equipped with garden furniture and fantastic sea views, **Es Vedra** and the beach.

The property is not very large, but the house offers enough space to linger outside comfortably. The interior of the <u>villa</u> is generous the living room is big. Apart from the outdoor terraces there is also a covered veranda, another terrace with a large table and barbeque, a terrace with sofas to enjoy the wonderful view, a small terrace with a Garden with lawn, sun beds and round chairs.