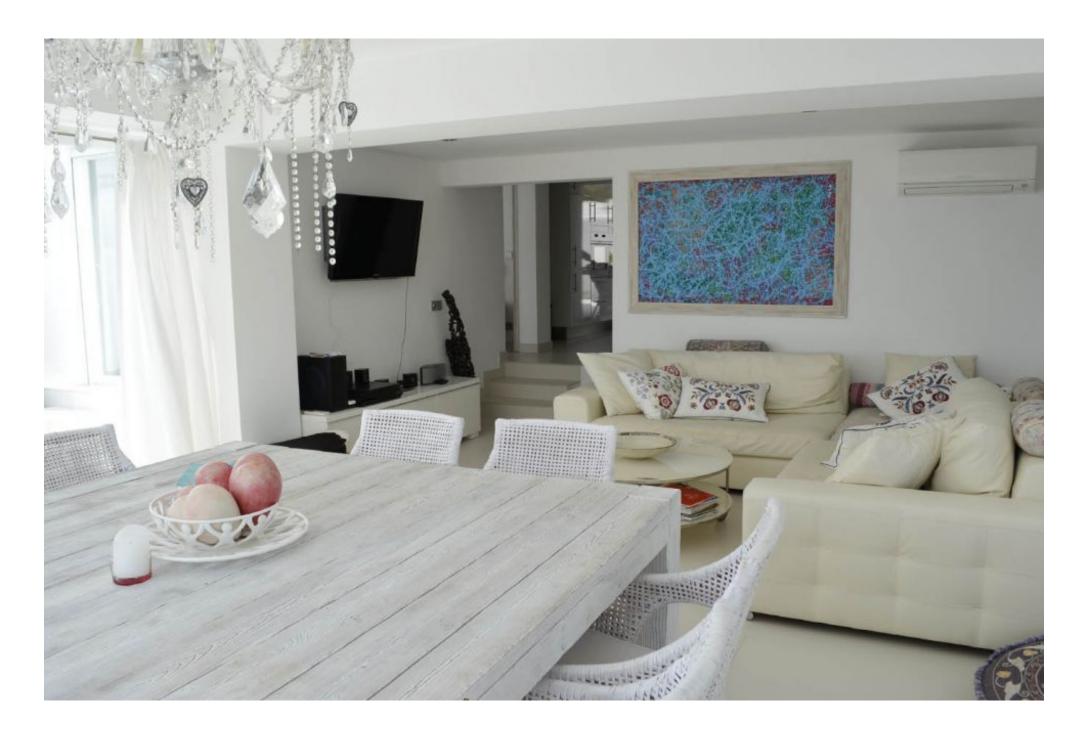

The house has 4 bedrooms, 4 bathrooms, a large living-dining room and a fully equipped kitchen. The house has a very nice roofed veranda which can be used as a dining area, equipped with wooden table and chairs. From here

the kitchen leads into the inside of the house to a large terrace.

Living/dining room with large window front and sea view, as well as to the large terrace equipped with garden furniture and fantastic sea views, **Es Vedra** and the beach.