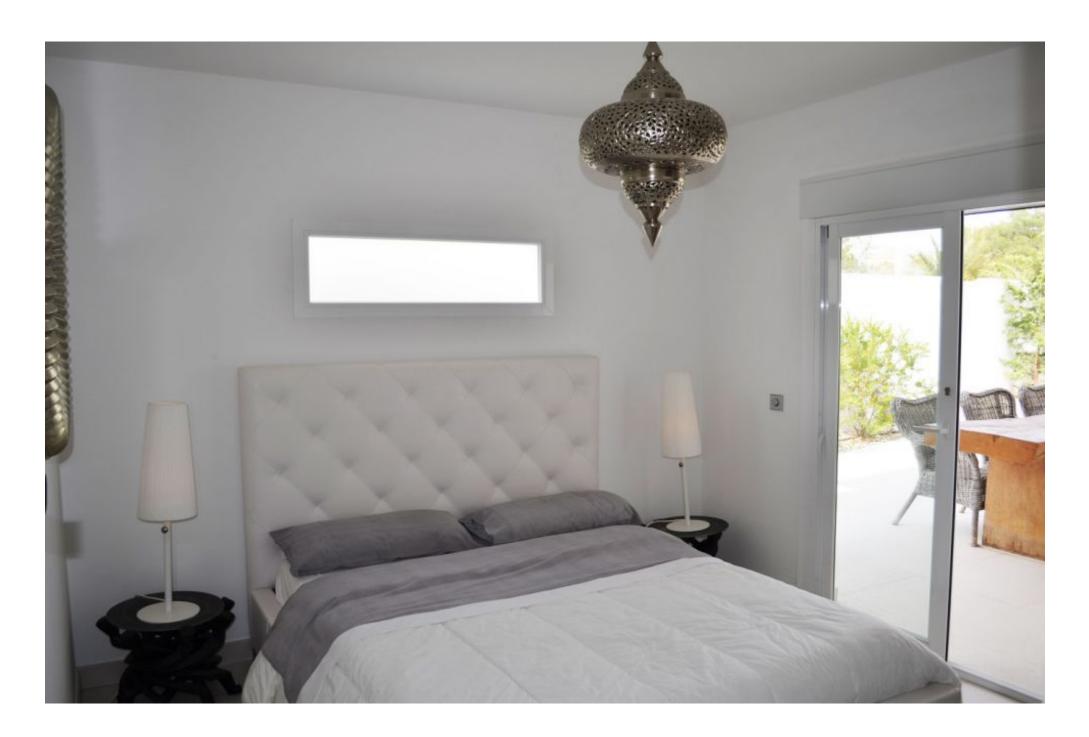

The house has 4 bedrooms, 4 bathrooms, a large living-dining room and a fully equipped kitchen. The house has a very nice roofed veranda which can be used as a dining area, equipped with wooden table and chairs. From here

In the house there are 3 bedrooms, two of them with double beds and a Bedroom with 2 single beds, each room with its own bathroom. To the the fourth bedroom with a separate entrance can be reached via the veranda, it is also has an en-suite bathroom.