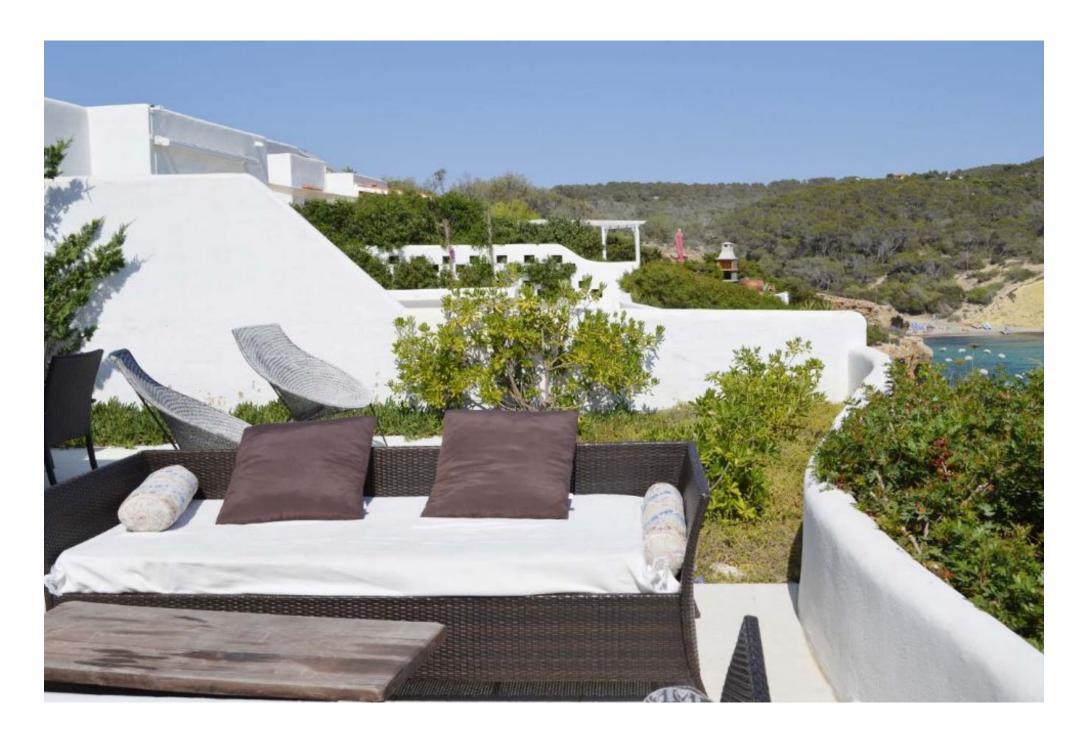

The property is not very large, but the house offers enough space to linger outside comfortably. The interior of the <u>villa</u> is generous the living room is big. Apart from the outdoor terraces there is also a covered veranda, another terrace with a large table and barbeque, a terrace with sofas to enjoy the wonderful view, a small terrace with a Garden with lawn, sun beds and round chairs.