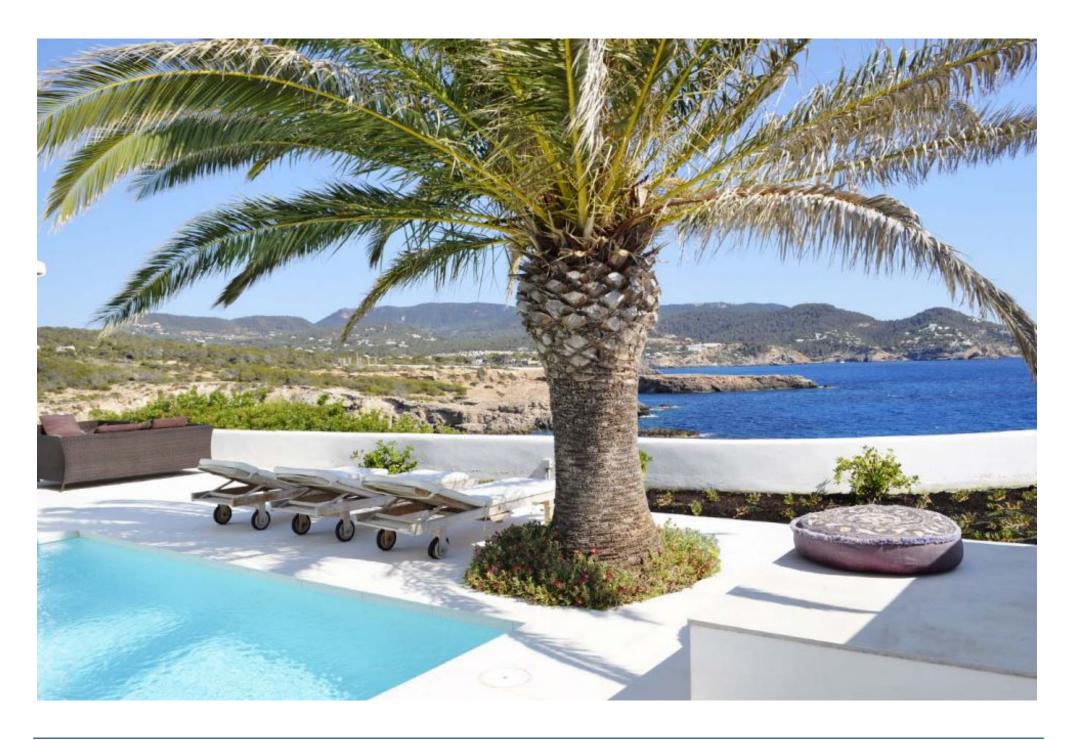

## DESCRIPTION

Modern villa with spectacular sea views and views of Es Vedra and the beach Es Codolar, which is only 7 minutes walk away. The villa is first line to the sea and thus has a great view. The <u>beach</u> Cala Conta with the best sunsets is only 2 km away.

The property is not very large, but the house offers enough space to linger outside comfortably. The interior of the <u>villa</u> is generous the living room is big. Apart from the outdoor terraces there is also a covered veranda, another terrace with a large table and barbeque, a terrace with sofas to enjoy the wonderful view, a small terrace with a Garden with lawn, sun beds and round chairs.

On the sunroof there are 3 sun loungers - SUN LOUNGE - around the to enjoy a fantastic sea view.