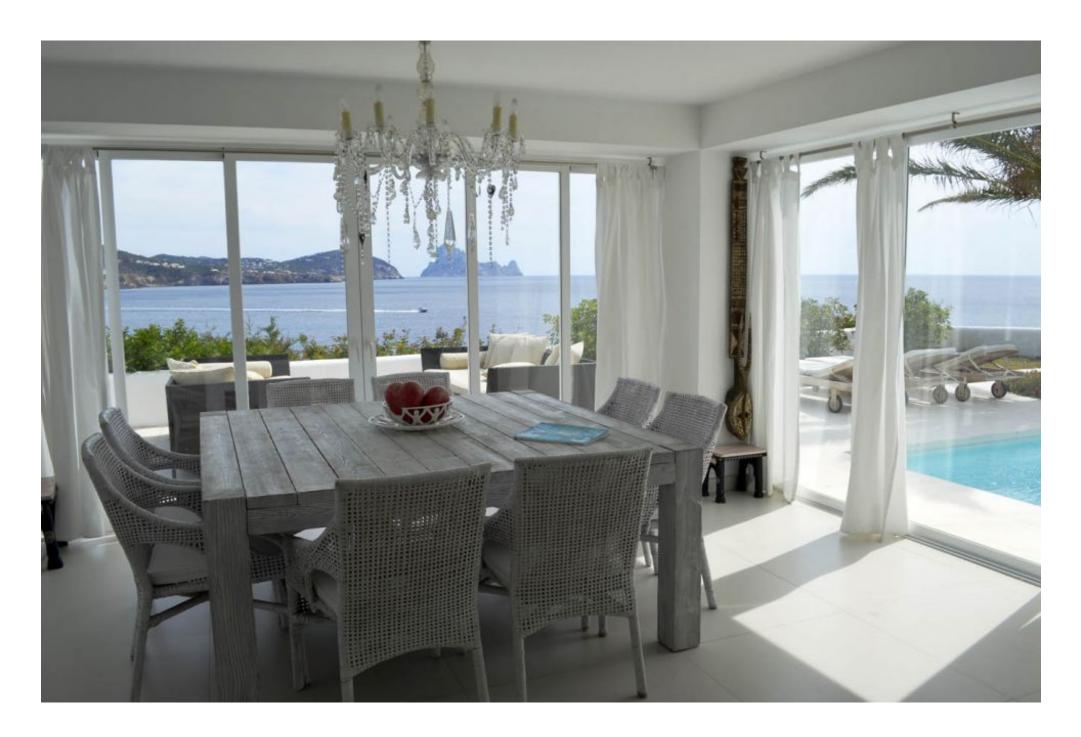

The house has 4 bedrooms, 4 bathrooms, a large living-dining room and a fully equipped kitchen. The house has a very nice roofed veranda which can be used as a dining area, equipped with wooden table and chairs. From here

the kitchen leads into the inside of the house to a large terrace.

Living/dining room with large window front and sea view, as well as to the large terrace equipped with garden furniture and fantastic sea views, **Es Vedra** and the beach.