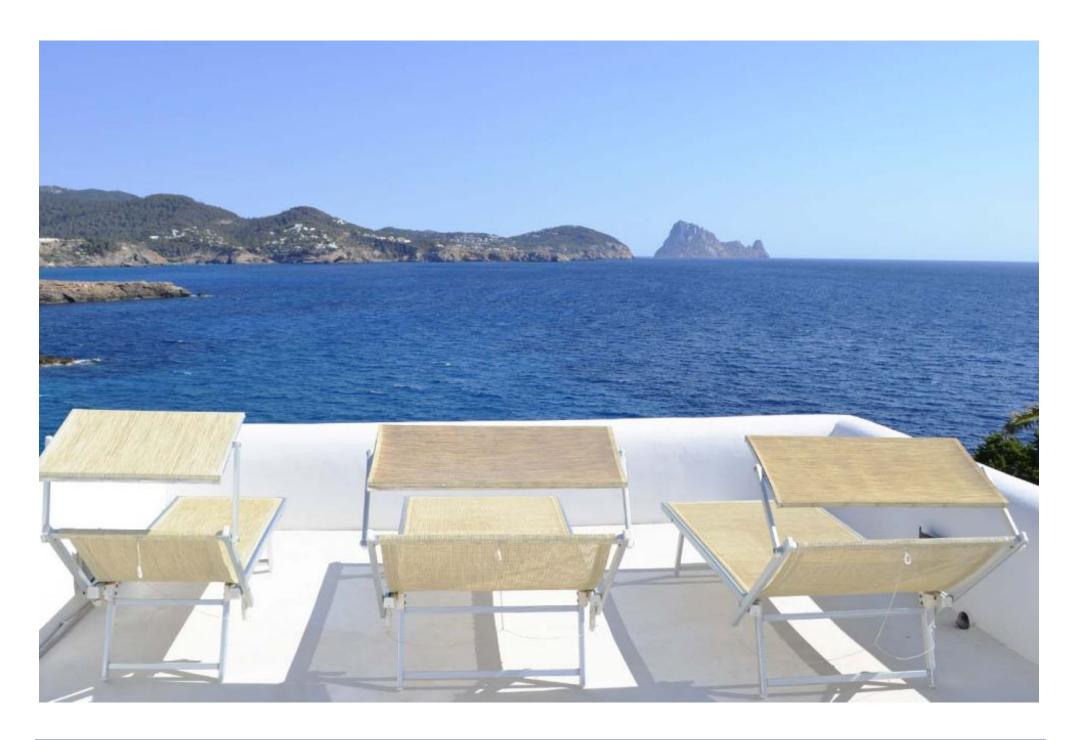

On the sunroof there are 3 sun loungers - SUN LOUNGE - around the to enjoy a fantastic sea view.