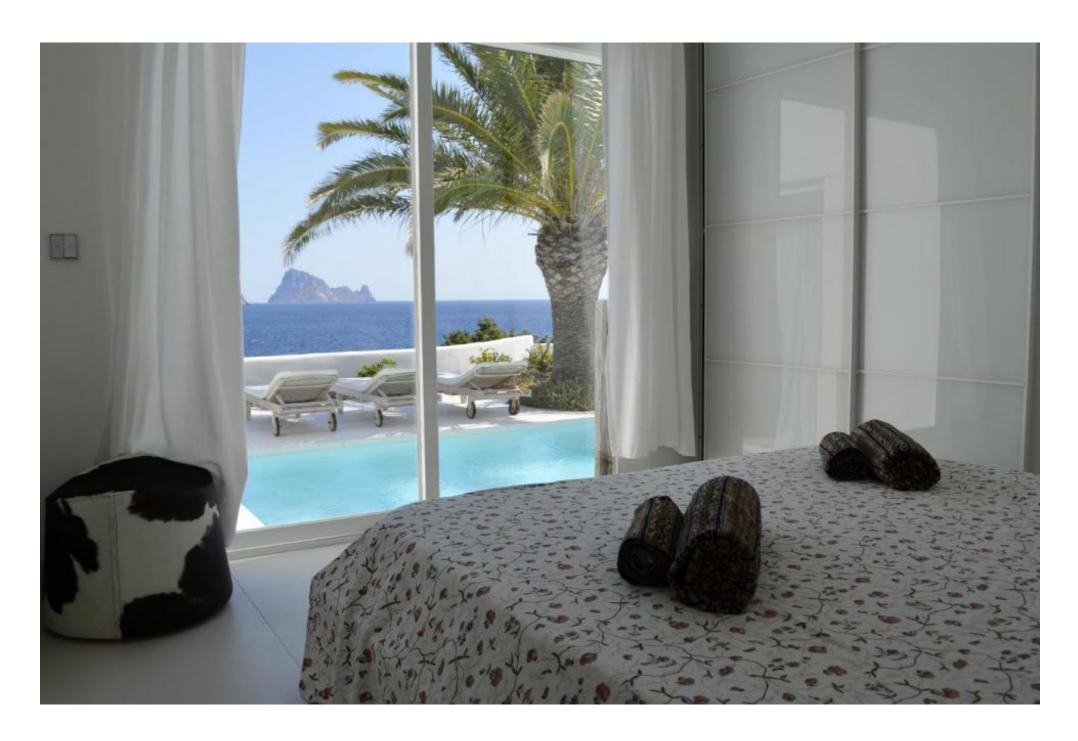

In the house there are 3 bedrooms, two of them with double beds and a Bedroom with 2 single beds, each room with its own bathroom. To the the fourth bedroom with a separate entrance can be reached via the veranda, it is also has an en-suite bathroom.