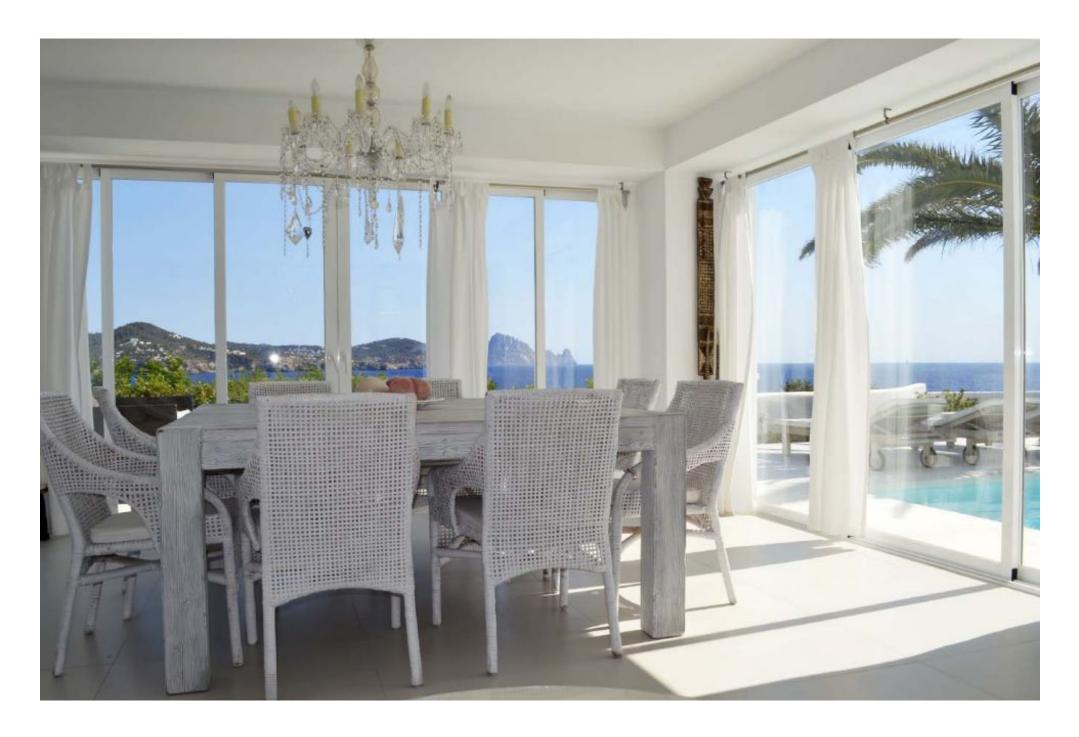

The house has 4 bedrooms, 4 bathrooms, a large living-dining room and a fully equipped kitchen. The house has a very nice roofed veranda which can be used as a dining area, equipped with wooden table and chairs. From here

the kitchen leads into the inside of the house to a large terrace.

Living/dining room with large window front and sea view, as well as to the large terrace equipped with garden furniture and fantastic sea views, **Es Vedra** and the beach.