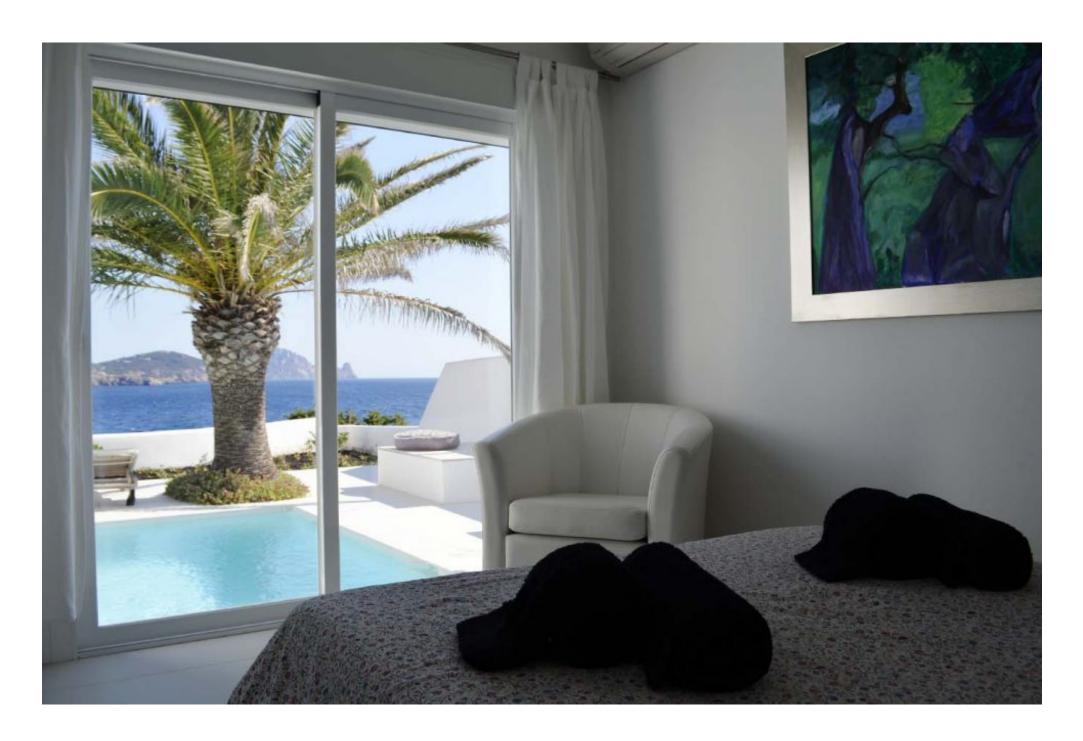

In the house there are 3 bedrooms, two of them with double beds and a Bedroom with 2 single beds, each room with its own bathroom. To the the fourth bedroom with a separate entrance can be reached via the veranda, it is also has an en-suite bathroom.