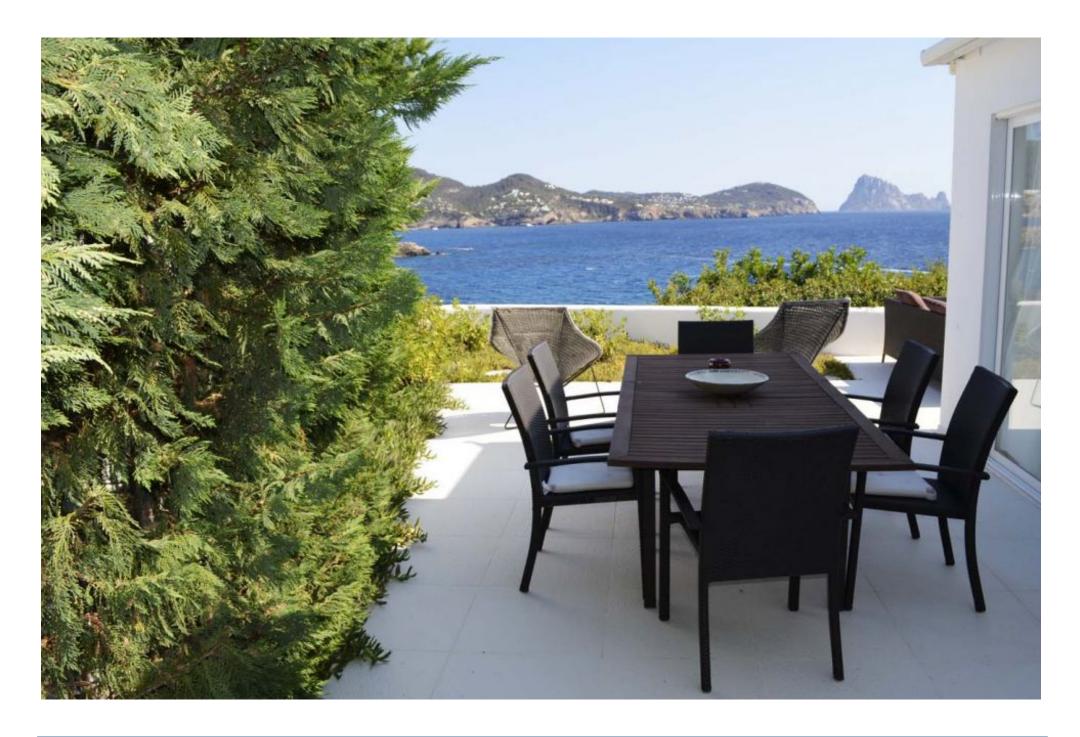

## DESCRIPTION

Modern villa with spectacular sea views and views of Es Vedra and the beach Es Codolar, which is only 7 minutes walk away. The villa is first line to the sea and thus has a great view. The <u>beach</u> Cala Conta with the best sunsets is only 2 km away.

the kitchen leads into the inside of the house to a large terrace.

Living/dining room with large window front and sea view, as well as to the large terrace equipped with garden furniture and fantastic sea views, **Es Vedra** and the beach.