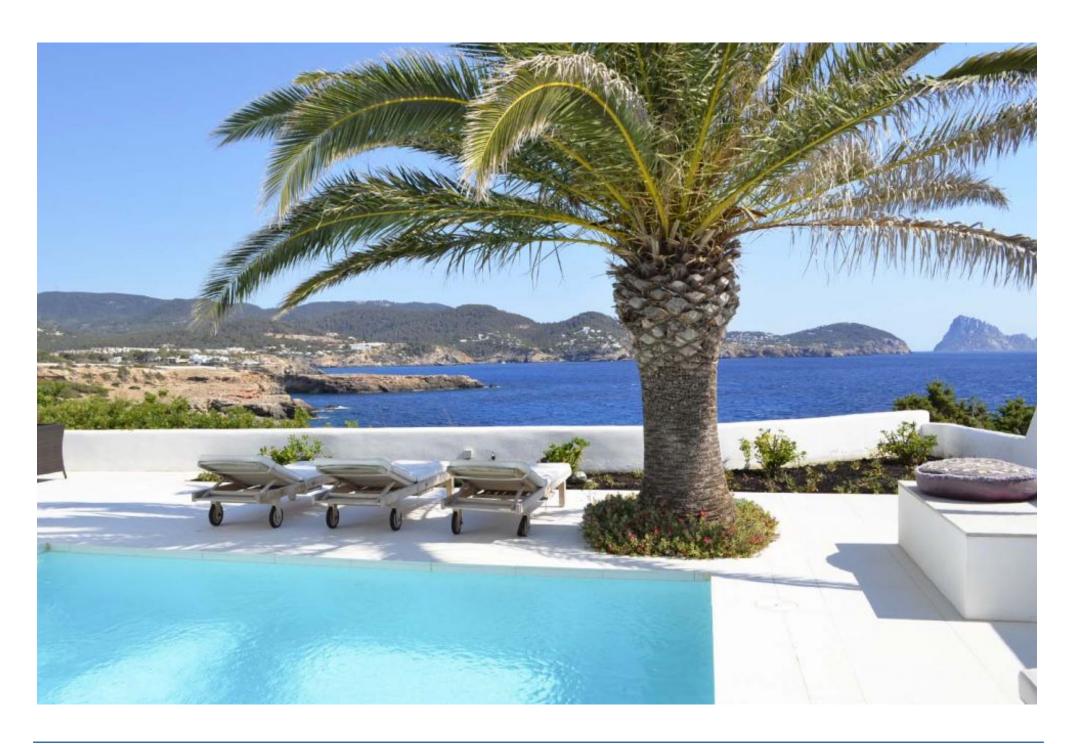

## DESCRIPTION

Modern villa with spectacular sea views and views of Es Vedra and the beach Es Codolar, which is only 7 minutes walk away. The villa is first line to the sea and thus has a great view. The <u>beach</u> Cala Conta with the best sunsets is only 2 km away.

The property is not very large, but the house offers enough space to linger outside comfortably. The interior of the <u>villa</u> is generous the living room is big. Apart from the outdoor terraces there is also a covered veranda, another terrace with a large table and barbeque, a terrace with sofas to enjoy the wonderful view, a small terrace with a Garden with lawn, sun beds and round chairs.

On the sunroof there are 3 sun loungers - SUN LOUNGE - around the to enjoy a fantastic sea view.