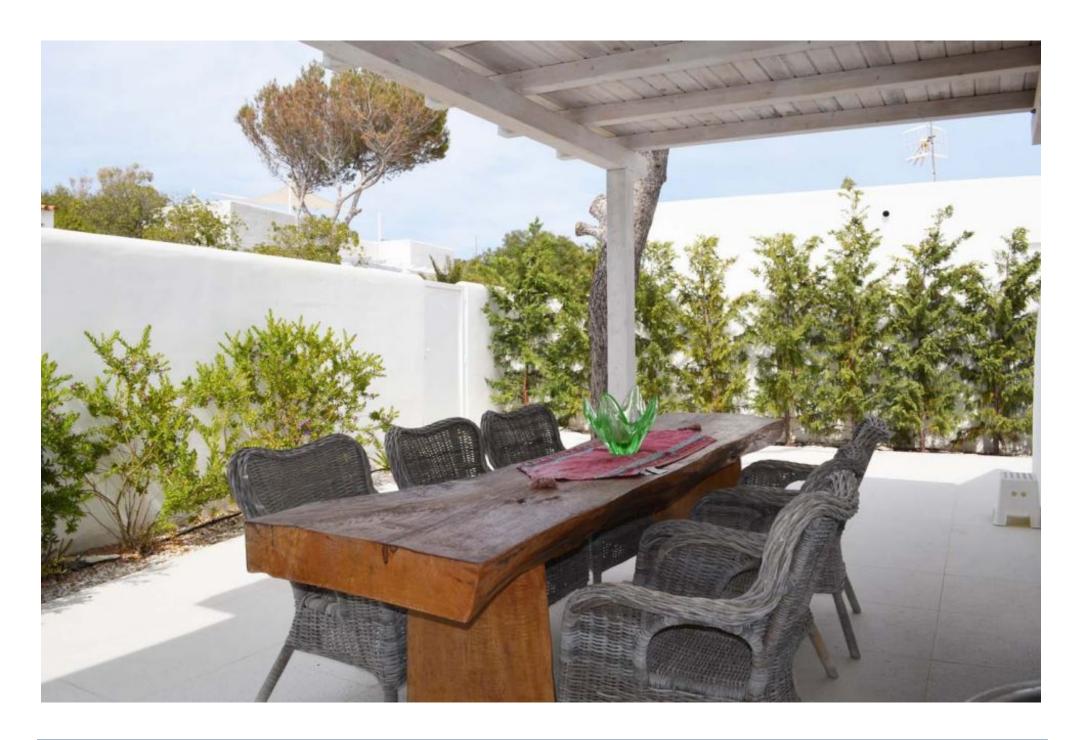

The house has 4 bedrooms, 4 bathrooms, a large living-dining room and a fully equipped kitchen. The house has a very nice roofed veranda which can be used as a dining area, equipped with wooden table and chairs. From here