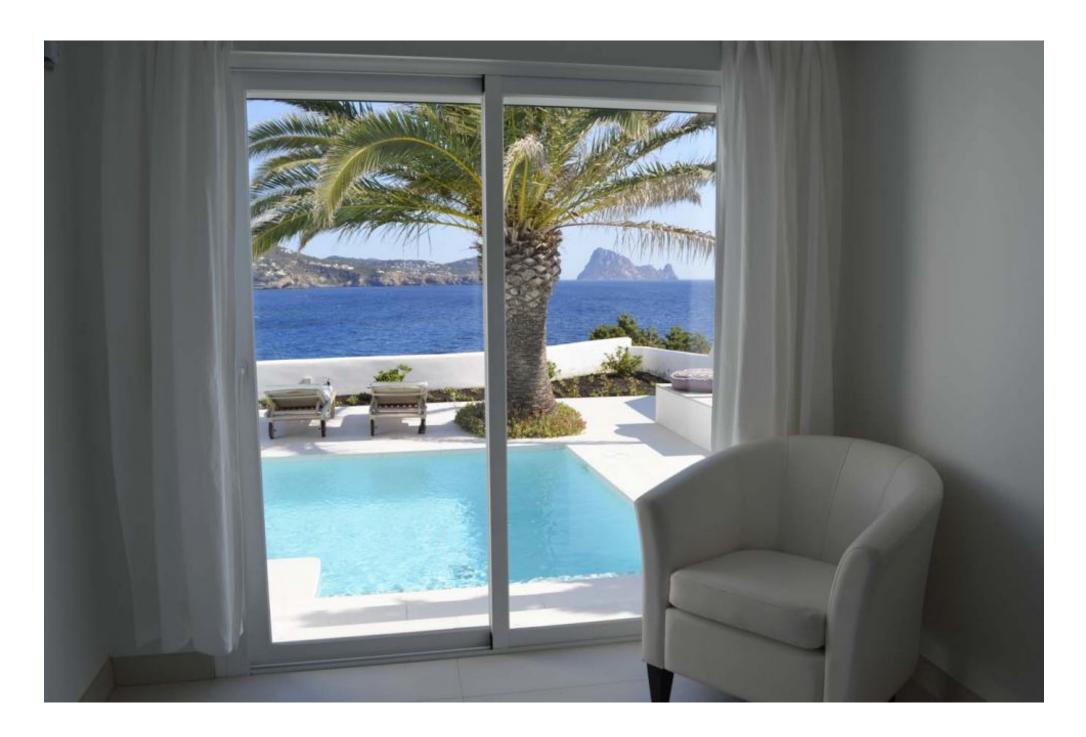

## DESCRIPTION

Modern villa with spectacular sea views and views of Es Vedra and the beach Es Codolar, which is only 7 minutes walk away. The villa is first line to the sea and thus has a great view. The <u>beach</u> Cala Conta with the best sunsets is only 2 km away.

the kitchen leads into the inside of the house to a large terrace.

Living/dining room with large window front and sea view, as well as to the large terrace equipped with garden furniture and fantastic sea views, **Es Vedra** and the beach.

On the sunroof there are 3 sun loungers - SUN LOUNGE - around the to enjoy a fantastic sea view.