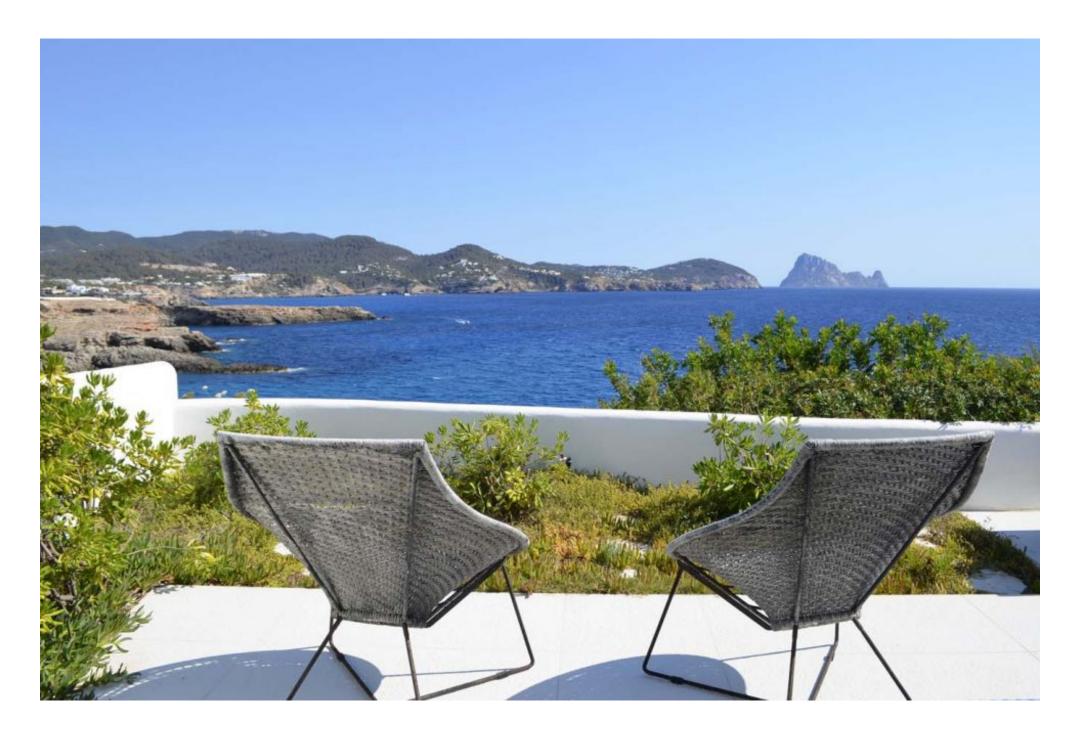

## DESCRIPTION

Modern villa with spectacular sea views and views of Es Vedra and the beach Es Codolar, which is only 7 minutes walk away. The villa is first line to the sea and thus has a great view. The <u>beach</u> Cala Conta with the best sunsets is only 2 km away.

the kitchen leads into the inside of the house to a large terrace.

Living/dining room with large window front and sea view, as well as to the large terrace equipped with garden furniture and fantastic sea views, **Es Vedra** and the beach.

The property is not very large, but the house offers enough space to linger outside comfortably. The interior of the <u>villa</u> is generous the living room is big. Apart from the outdoor terraces there is also a covered veranda, another terrace with a large table and barbeque, a terrace with sofas to enjoy the wonderful view, a small terrace with a Garden with lawn, sun beds and round chairs.