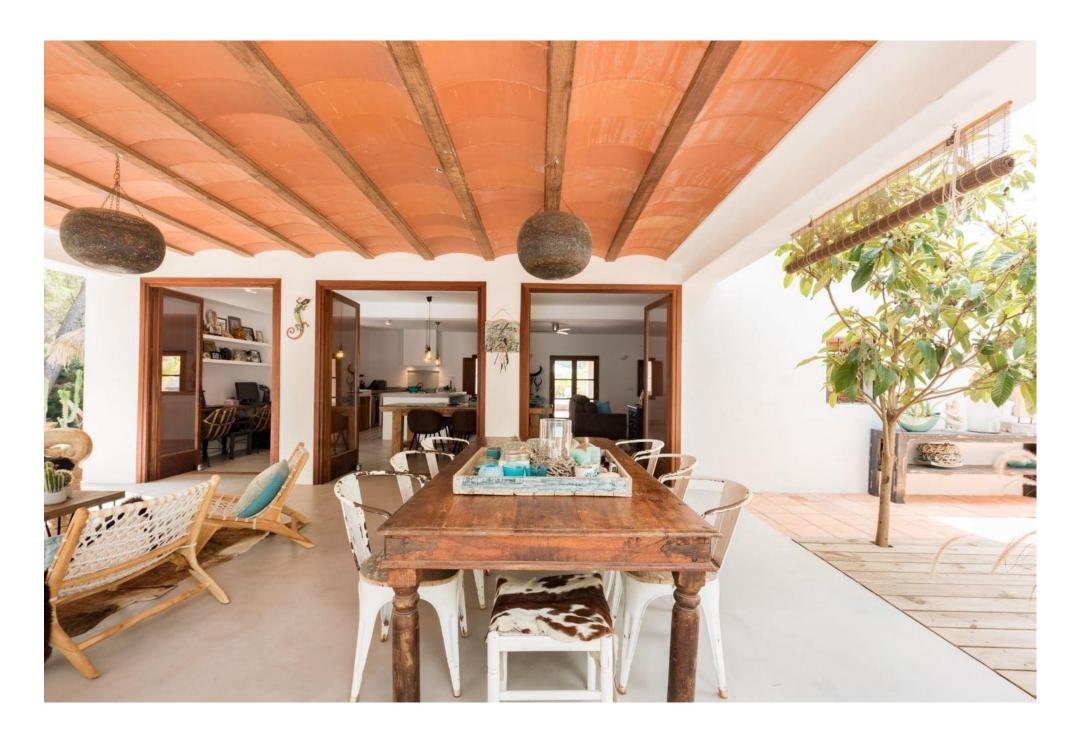

The house consist of two houses with separate entrances. The main house is decorated with rustic natural materials and colors with a wide living area and an open floor plan. The wooden and concrete kitchen is fully equipped, as well a large dining area. All with access to the porches, in the

front and back, which supplies a perfect extension of the living area.

From the living area you can find master bedroom and two further bedrooms sharing a bathroom. Next to the dining area there is spare room, which can be made in a fourth bedroom. The guest house consist two separate apartments with separate entrances.