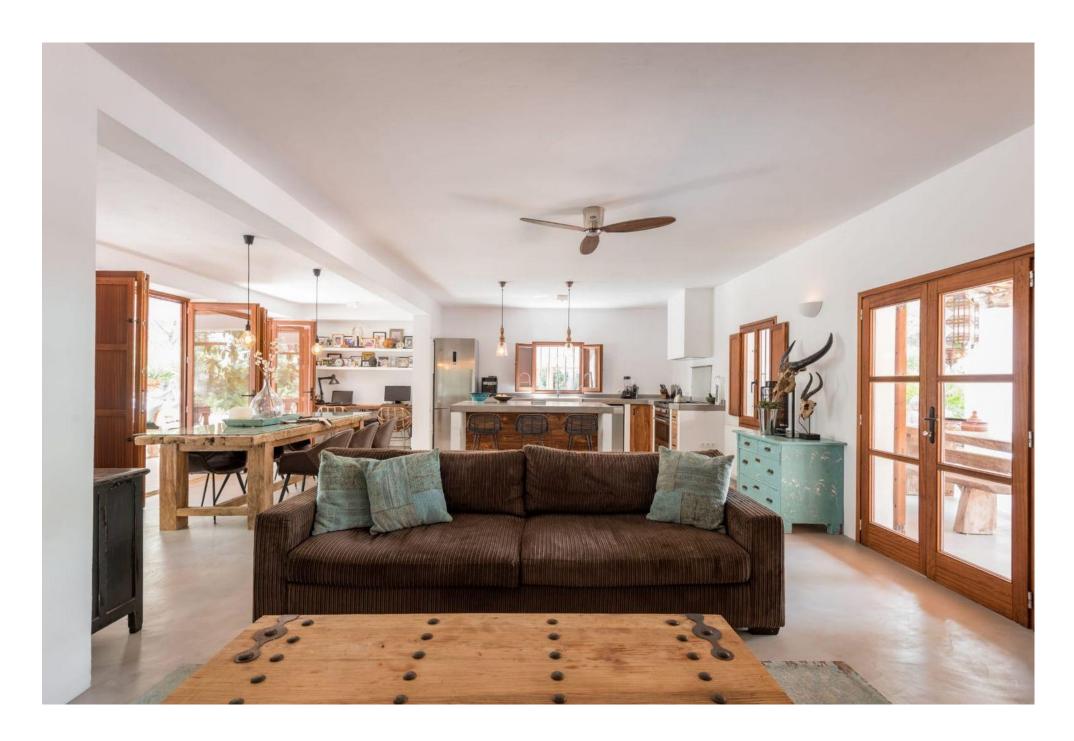

The house consist of two houses with separate entrances. The main house is decorated with rustic natural materials and colors with a wide living area and an open floor plan. The wooden and concrete kitchen is fully equipped, as well a large dining area. All with access to the porches, in the

front and back, which supplies a perfect extension of the living area.

From the living area you can find master bedroom and two further bedrooms sharing a bathroom. Next to the dining area there is spare room, which can be made in a fourth bedroom. The guest house consist two separate apartments with separate entrances.