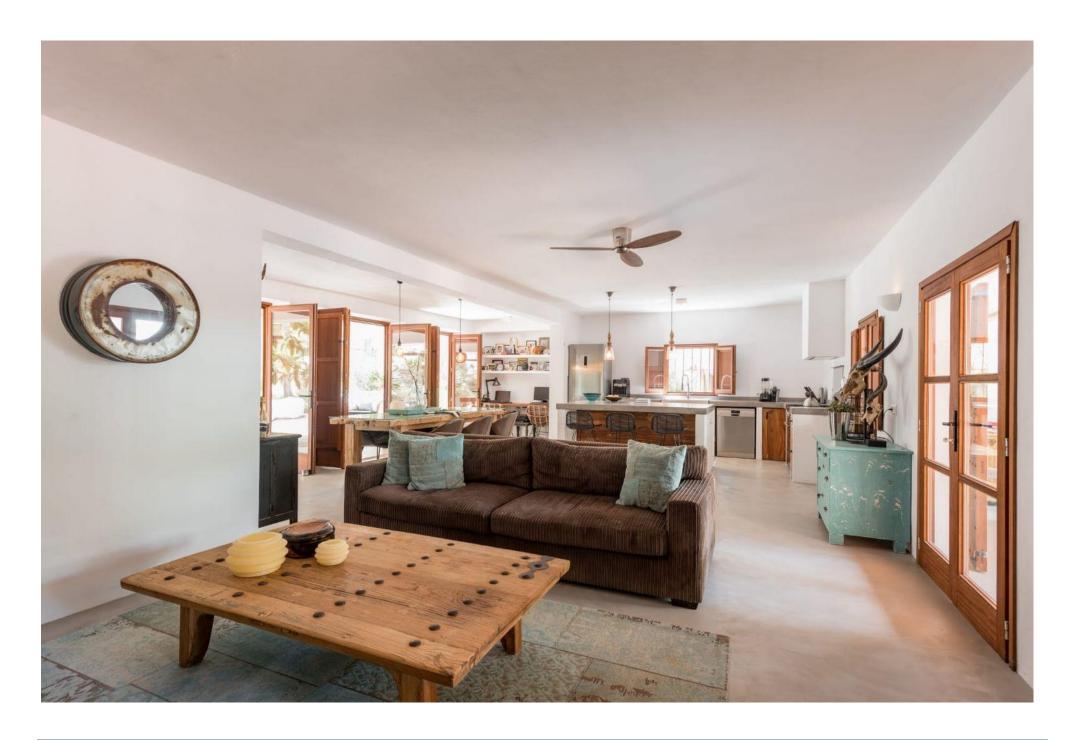

The house consist of two houses with separate entrances. The main house is decorated with rustic natural materials and colors with a wide living area and an open floor plan. The wooden and concrete kitchen is fully equipped, as well a large dining area. All with access to the porches, in the

front and back, which supplies a perfect extension of the living area.

From the living area you can find master bedroom and two further bedrooms sharing a bathroom. Next to the dining area there is spare room, which can be made in a fourth bedroom. The guest house consist two separate apartments with separate entrances.