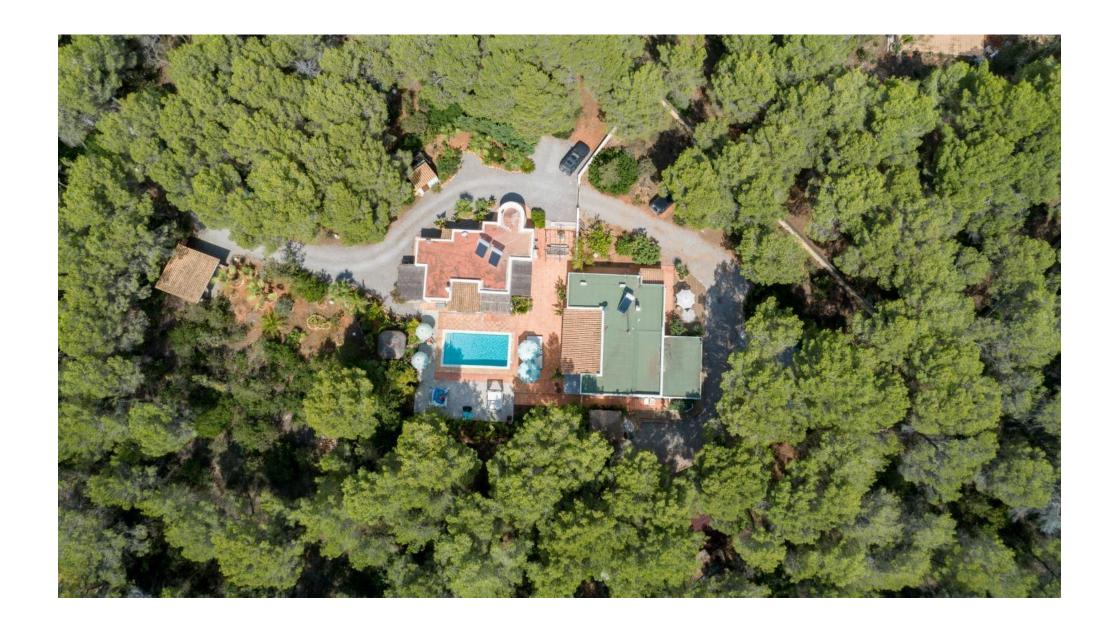

The fully fenced 7780 m2 land offers total privacy and plenty space for cars and guests, access via an electric gate. The <u>villa</u> makes everyone feel comfortable and delighted. This paradise property will make you fall in love with Ibiza. This modern country home is located in beautiful green surroundings, perfect for a long walk.

The house consist of two houses with separate entrances. The main house is decorated with rustic natural materials and colors with a wide living area and an open floor plan. The wooden and concrete kitchen is fully equipped, as well a large dining area. All with access to the porches, in the

front and back, which supplies a perfect extension of the living area.

From the living area you can find master bedroom and two further bedrooms sharing a bathroom. Next to the dining area there is spare room, which can be made in a fourth bedroom. The guest house consist two separate apartments with separate entrances.

The smaller apartment offers a family bedroom with bathroom en suite. Light and spacious living room with fully equipped kitchen with overall access to the terrace. The bigger apartment is distributed with a salon, kitchen, bedrooms, bathroom and a covered terrace. This is your opportunity to live in paradise.