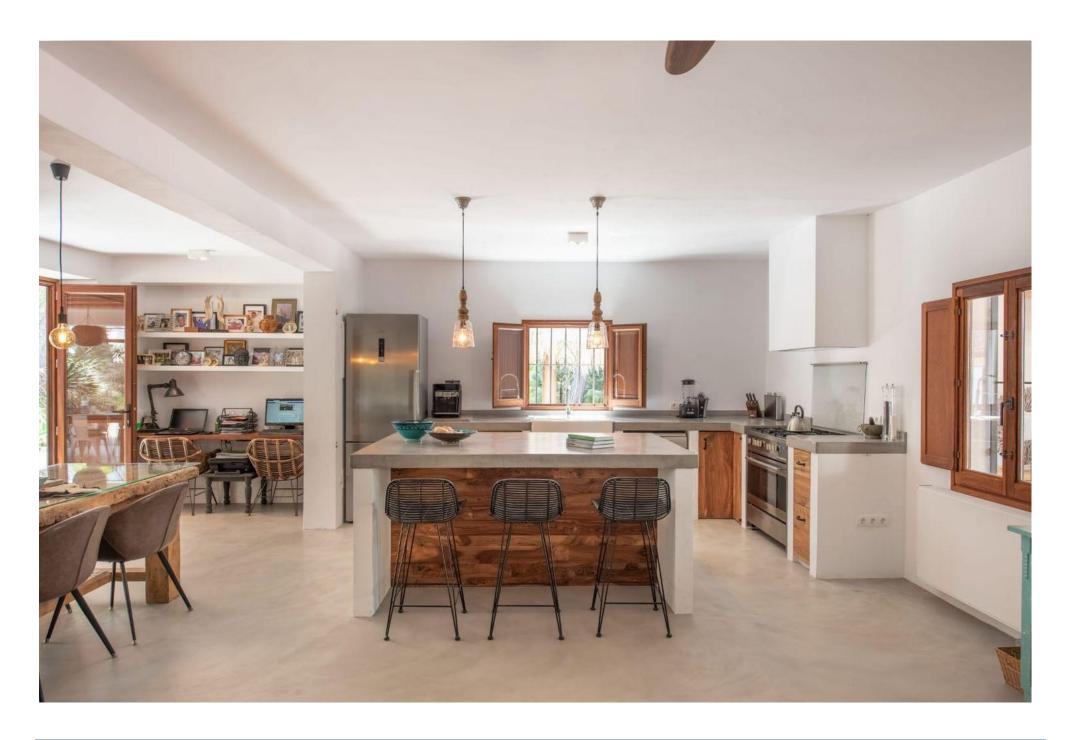

The house consist of two houses with separate entrances. The main house is decorated with rustic natural materials and colors with a wide living area and an open floor plan. The wooden and concrete kitchen is fully equipped, as well a large dining area. All with access to the porches, in the