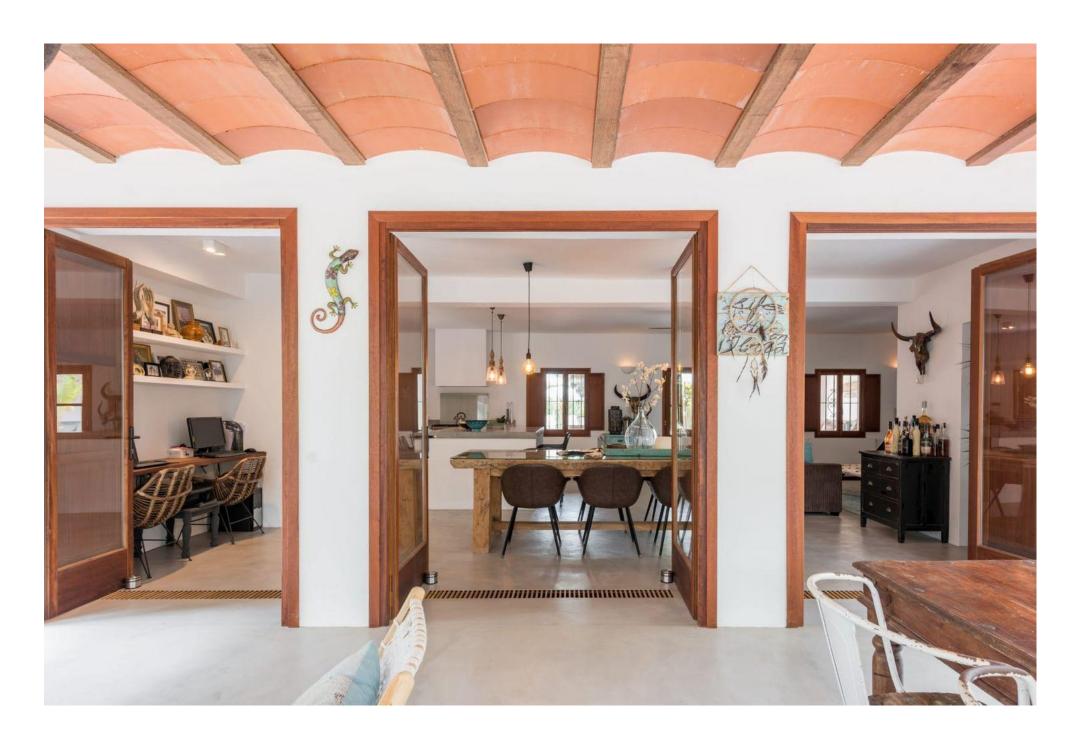

The house consist of two houses with separate entrances. The main house is decorated with rustic natural materials and colors with a wide living area and an open floor plan. The wooden and concrete kitchen is fully equipped, as well a large dining area. All with access to the porches, in the

front and back, which supplies a perfect extension of the living area.

From the living area you can find master bedroom and two further bedrooms sharing a bathroom. Next to the dining area there is spare room, which can be made in a fourth bedroom. The guest house consist two separate apartments with separate entrances.