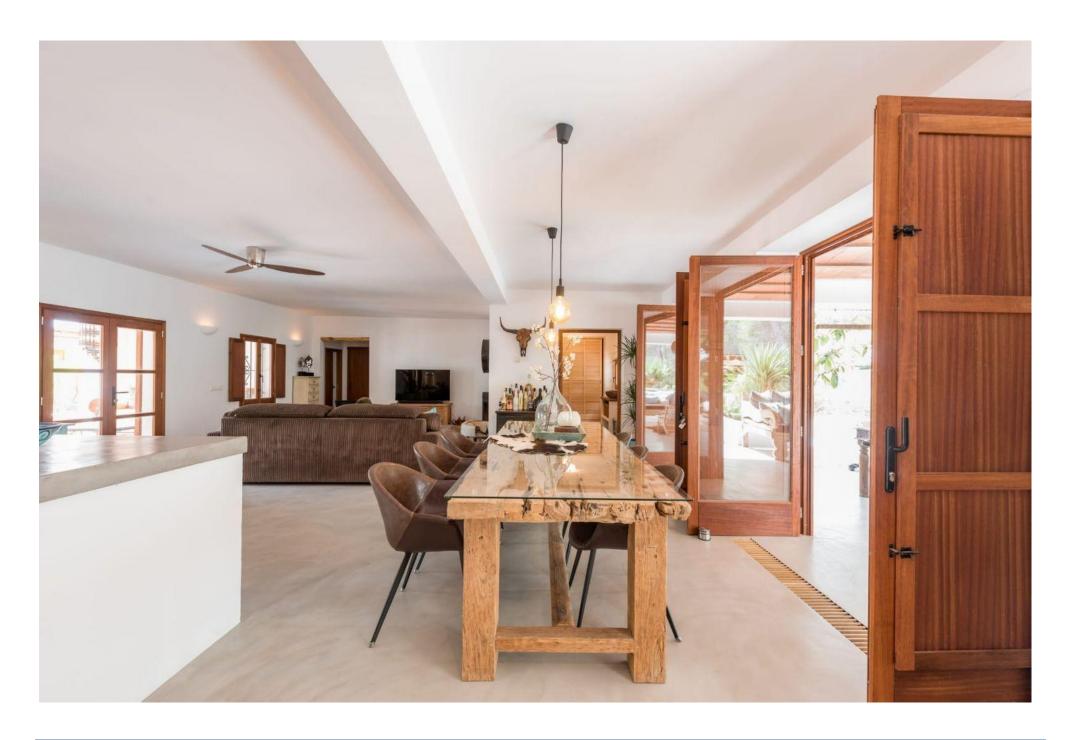

The house consist of two houses with separate entrances. The main house is decorated with rustic natural materials and colors with a wide living area and an open floor plan. The wooden and concrete kitchen is fully equipped, as well a large dining area. All with access to the porches, in the

front and back, which supplies a perfect extension of the living area.

From the living area you can find master bedroom and two further bedrooms sharing a bathroom. Next to the dining area there is spare room, which can be made in a fourth bedroom. The guest house consist two separate apartments with separate entrances.