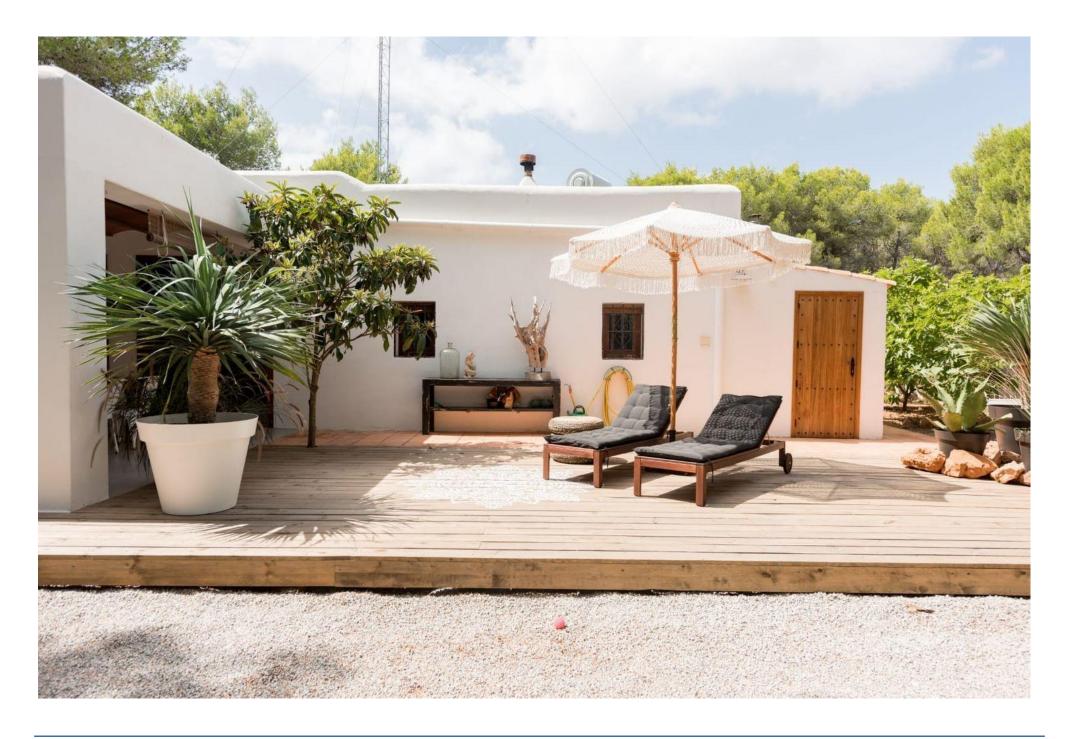

The house consist of two houses with separate entrances. The main house is decorated with rustic natural materials and colors with a wide living area and an open floor plan. The wooden and concrete kitchen is fully equipped, as well a large dining area. All with access to the porches, in the

front and back, which supplies a perfect extension of the living area.

From the living area you can find master bedroom and two further bedrooms sharing a bathroom. Next to the dining area there is spare room, which can be made in a fourth bedroom. The guest house consist two separate apartments with separate entrances.

The smaller apartment offers a family bedroom with bathroom en suite. Light and spacious living room with fully equipped kitchen with overall access to the terrace. The bigger apartment is distributed with a salon, kitchen, bedrooms, bathroom and a covered terrace. This is your opportunity to live in paradise.