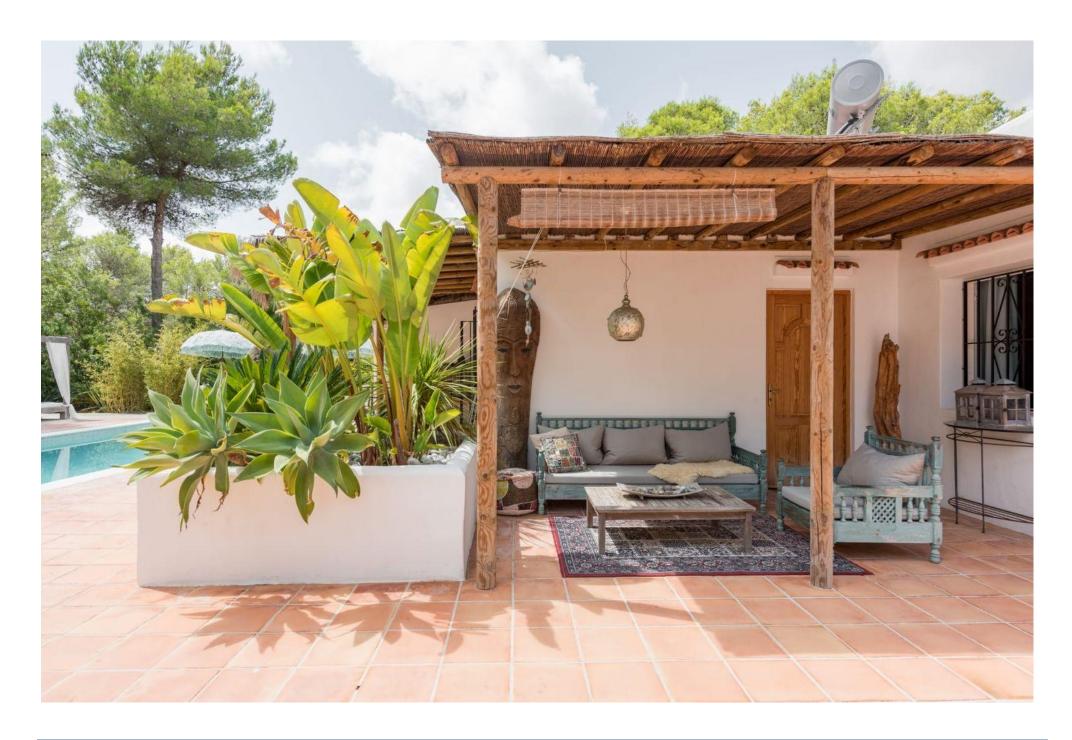

The house has been completely refurbished in the last few years to a high standard by her Dutch owners. The outstanding garden is an Balinese oases with different lounge areas containing a comfortable pool. The surroundings are private natural and child friendly.

The house consist of two houses with separate entrances. The main house is decorated with rustic natural materials and colors with a wide living area and an open floor plan. The wooden and concrete kitchen is fully equipped, as well a large dining area. All with access to the porches, in the

front and back, which supplies a perfect extension of the living area.

From the living area you can find master bedroom and two further bedrooms sharing a bathroom. Next to the dining area there is spare room, which can be made in a fourth bedroom. The guest house consist two separate apartments with separate entrances.