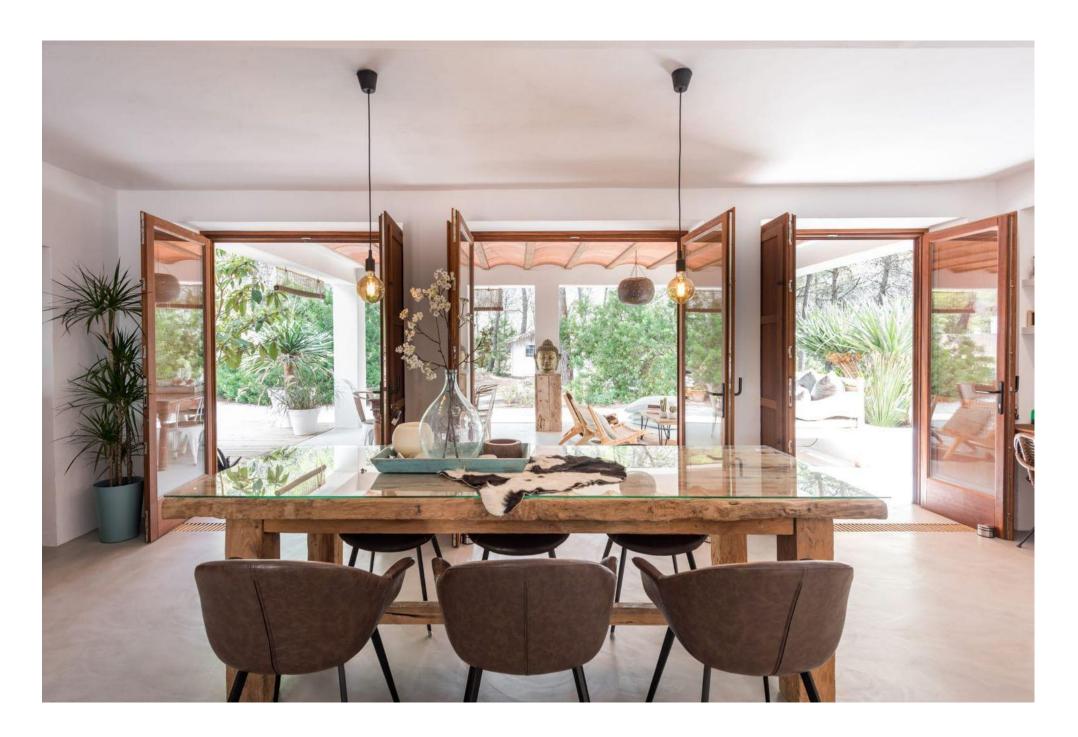

The house consist of two houses with separate entrances. The main house is decorated with rustic natural materials and colors with a wide living area and an open floor plan. The wooden and concrete kitchen is fully equipped, as well a large dining area. All with access to the porches, in the

front and back, which supplies a perfect extension of the living area.

From the living area you can find master bedroom and two further bedrooms sharing a bathroom. Next to the dining area there is spare room, which can be made in a fourth bedroom. The guest house consist two separate apartments with separate entrances.