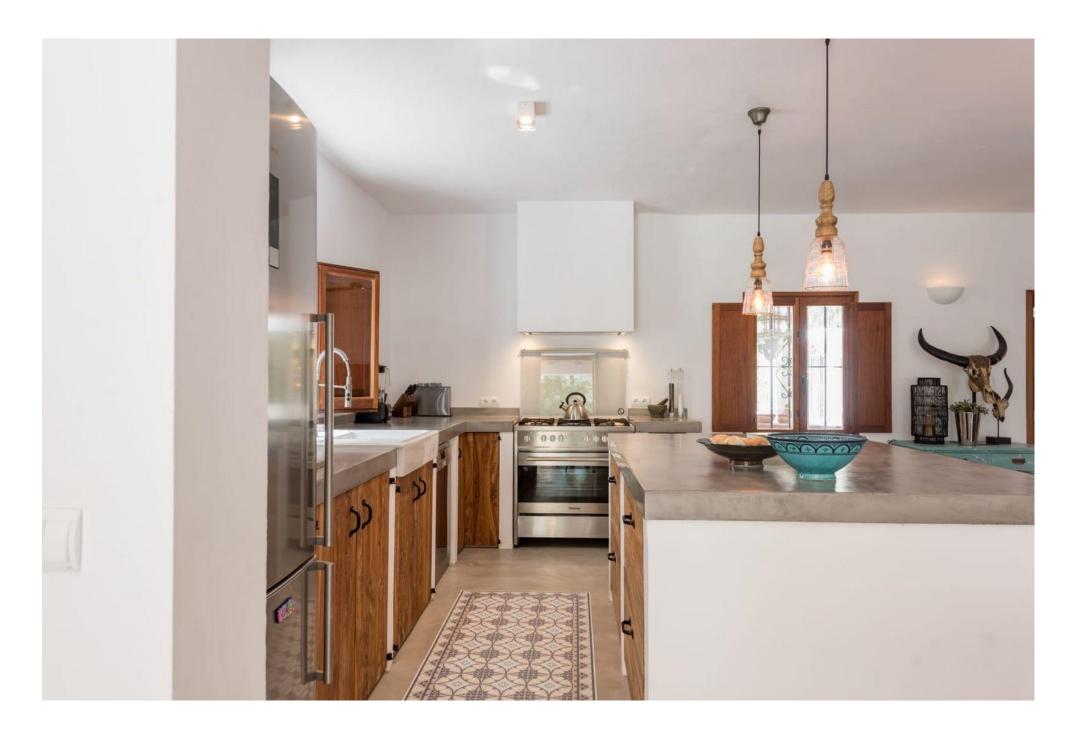

The house consist of two houses with separate entrances. The main house is decorated with rustic natural materials and colors with a wide living area and an open floor plan. The wooden and concrete kitchen is fully equipped, as well a large dining area. All with access to the porches, in the