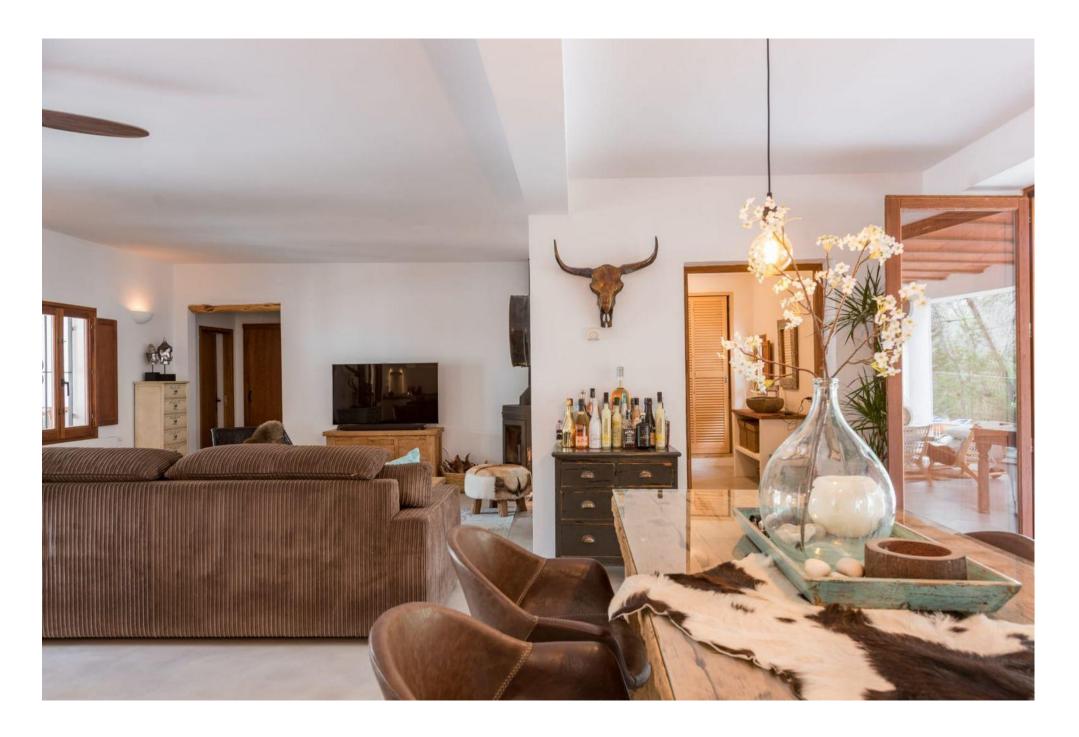

The house consist of two houses with separate entrances. The main house is decorated with rustic natural materials and colors with a wide living area and an open floor plan. The wooden and concrete kitchen is fully equipped, as well a large dining area. All with access to the porches, in the

front and back, which supplies a perfect extension of the living area.

From the living area you can find master bedroom and two further bedrooms sharing a bathroom. Next to the dining area there is spare room, which can be made in a fourth bedroom. The guest house consist two separate apartments with separate entrances.