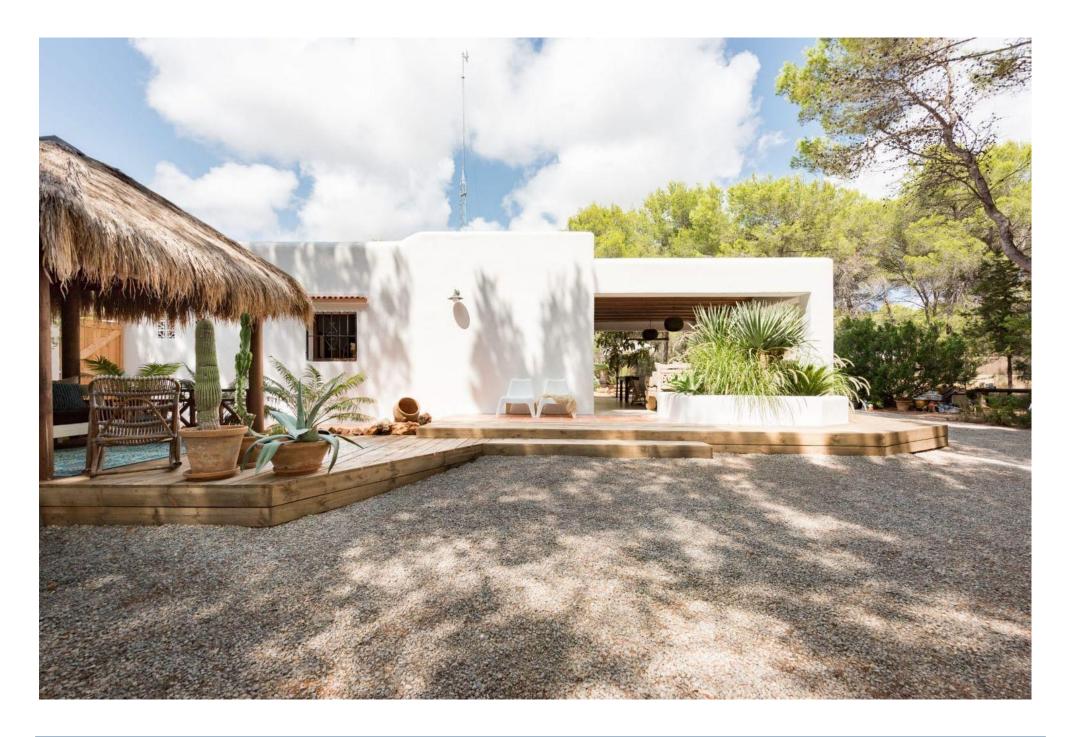

The house has been completely refurbished in the last few years to a high standard by her Dutch owners. The outstanding garden is an Balinese oases with different lounge areas containing a comfortable pool. The surroundings are private natural and child friendly.

The house consist of two houses with separate entrances. The main house is decorated with rustic natural materials and colors with a wide living area and an open floor plan. The wooden and concrete kitchen is fully equipped, as well a large dining area. All with access to the porches, in the