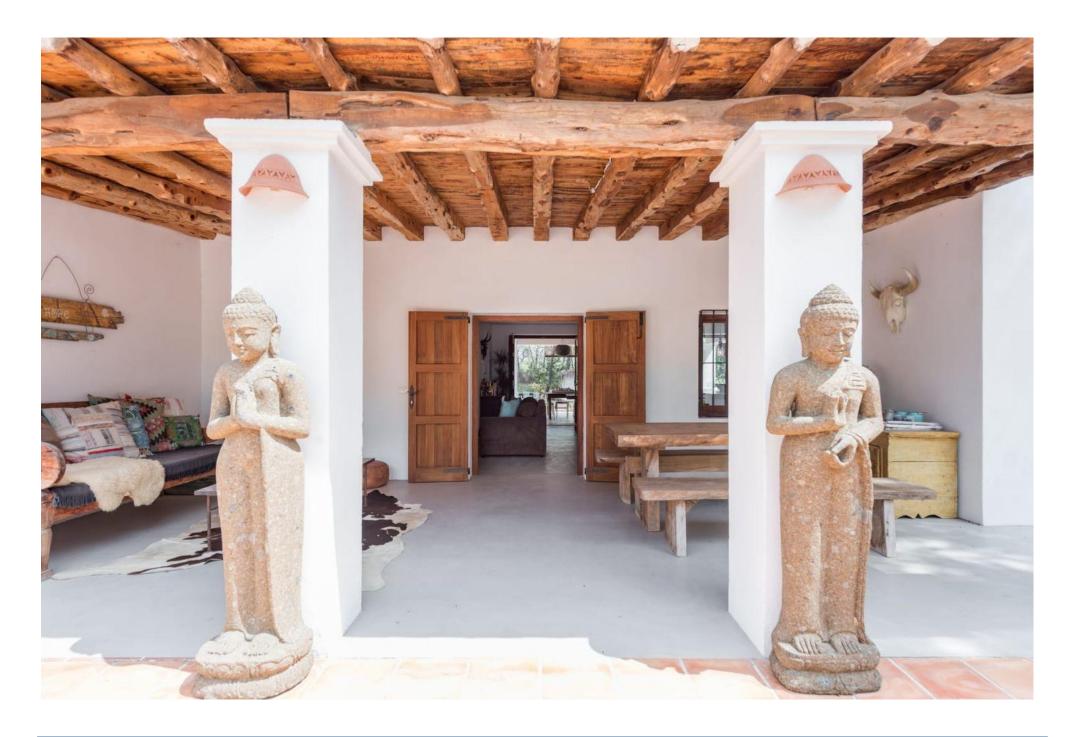

The house has been completely refurbished in the last few years to a high standard by her Dutch owners. The outstanding garden is an Balinese oases with different lounge areas containing a comfortable pool. The surroundings are private natural and child friendly.

The house consist of two houses with separate entrances. The main house is decorated with rustic natural materials and colors with a wide living area and an open floor plan. The wooden and concrete kitchen is fully equipped, as well a large dining area. All with access to the porches, in the

front and back, which supplies a perfect extension of the living area.

From the living area you can find master bedroom and two further bedrooms sharing a bathroom. Next to the dining area there is spare room, which can be made in a fourth bedroom. The guest house consist two separate apartments with separate entrances.