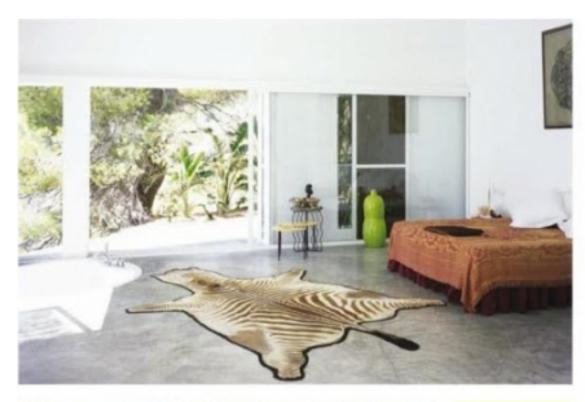

Divided into 3 levels, the "Can Blanca" on the ground floor a spacious living room, large kitchen, terrace with pool and dining area, chill-out facilities and private access to the sea. On the first floor is a bedroom with king bed 2x2m, a flat-screen TV with intl. Satellite TV, Canal + and a spacious bathroom. Another bedroom with en suite bathroom is furnished with a double bed and the third bedroom has 2 single beds.

The basement has 2 suites with double bedroom and bathroom with tub and shower. One of them also feature international satellite TV. All furniture in this beautiful *villa* is *luxurious*, sober and minimalist but modern and exquisite specialties and expected features, such as a summer kitchen and