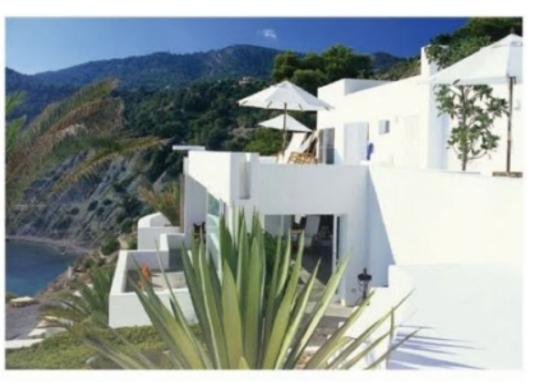

# Most luxury Villa Can White in San Jose Atalaia

This is a fabulous **luxury villa** with a difference. Embedded in the side of a cliff with spectacular sea views, is located in the natural park of Es Cubells. The villa has 5 bedrooms, a reception and a large pool of 18 x 5 meters.

Divided into 3 levels, the "Can Blanca" on the ground floor a spacious living room, large kitchen, terrace with pool and dining area, chill-out facilities and private access to the sea. On the first floor is a bedroom with king bed 2x2m, a flat-screen TV with intl. Satellite TV, Canal + and a spacious bathroom. Another bedroom with en suite bathroom is furnished with a double bed and the third bedroom has 2 single beds.