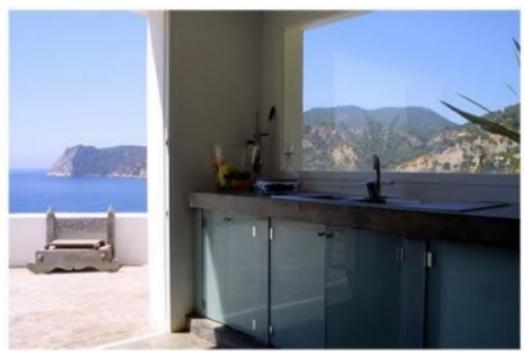

a spacious living room, large kitchen, terrace with pool and dining area, chill-out facilities and private access to the sea. On the first floor is a bedroom with king bed 2x2m, a flat-screen TV with intl. Satellite TV, Canal + and a spacious bathroom. Another bedroom with en suite bathroom is furnished with a double bed and the third bedroom has 2 single beds.

The basement has 2 suites with double bedroom and bathroom with tub and shower. One of them also feature international satellite TV. All furniture in this beautiful *villa* is *luxurious*, sober and minimalist but modern and exquisite specialties and expected features, such as a summer kitchen and

outdoor screen outreach 5x3 meters for entertainment in the evenings summer.

Luxury Villa Can White in San Jose Atalaia



















Huge outdoor projection screen Sx3m.





Situated on a cap of 35000m2 Constructed area of 1200m2.



















Outdoor lounge kitchen included, 3 separated dinning areas