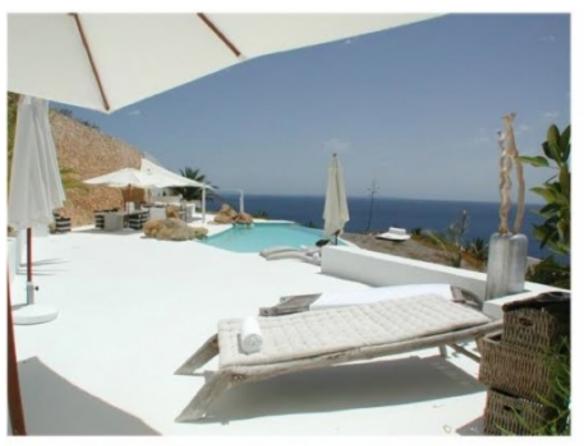

# Most luxury Villa Can White in San Jose Atalaia

This is a fabulous **luxury villa** with a difference. Embedded in the side of a cliff with spectacular sea views, is located in the natural park of Es Cubells. The villa has 5 bedrooms, a reception and a large pool of 18 x 5 meters.

Divided into 3 levels, the "Can Blanca" on the ground floor a spacious living room, large kitchen, terrace with pool and dining area, chill-out facilities and private access to the sea. On the first floor is a bedroom with king bed 2x2m, a flat-screen TV with intl. Satellite TV, Canal + and a spacious bathroom. Another bedroom with en suite bathroom is furnished with a double bed and the third bedroom has 2 single beds.