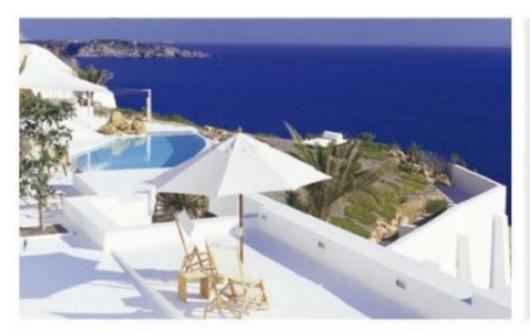

# Most luxury Villa Can White in San Jose Atalaia

This is a fabulous **luxury villa** with a difference. Embedded in the side of a cliff with spectacular sea views, is located in the natural park of Es Cubells. The villa has 5 bedrooms, a reception and a large pool of 18 x 5 meters.

Divided into 3 levels, the "Can Blanca" on the ground floor a spacious living room, large kitchen, terrace with pool and dining area, chill-out facilities and private access to the sea. On the first floor is a bedroom with king bed 2x2m, a flat-screen TV with intl. Satellite TV, Canal + and a spacious bathroom. Another bedroom with en suite bathroom is furnished with a double bed and the third bedroom has 2 single beds.