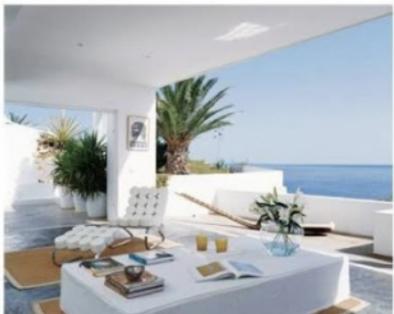

# Most luxury Villa Can White in San Jose Atalaia

This is a fabulous **luxury villa** with a difference. Embedded in the side of a cliff with spectacular sea views, is located in the natural park of Es Cubells. The villa has 5 bedrooms, a reception and a large pool of 18 x 5 meters.

Divided into 3 levels, the "Can Blanca" on the ground floor a spacious living room, large kitchen, terrace with pool and dining area, chill-out facilities and private access to the sea. On the first floor is a bedroom with king bed 2x2m, a flat-screen TV with intl. Satellite TV, Canal + and a spacious bathroom. Another bedroom with en suite bathroom is furnished with a double bed and the third bedroom has 2 single beds.