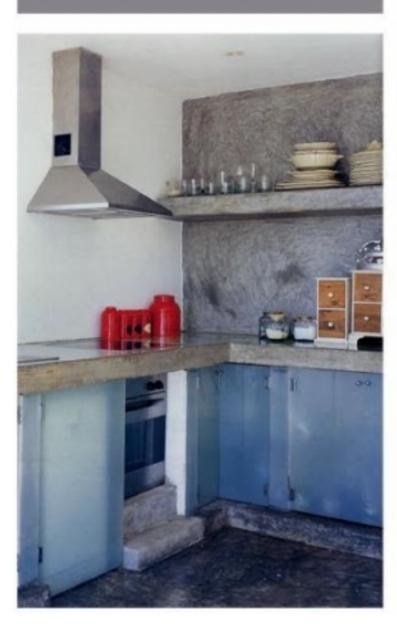

Divided into 3 levels, the "Can Blanca" on the ground floor a spacious living room, large kitchen, terrace with pool and dining area, chill-out facilities and private access to the sea. On the first floor is a bedroom with king bed 2x2m, a flat-screen TV with intl. Satellite TV, Canal + and a spacious bathroom. Another bedroom with en suite bathroom is furnished with a double bed and the third bedroom has 2 single beds.

The basement has 2 suites with double bedroom and bathroom with tub and shower. One of them also feature international satellite TV. All furniture in this beautiful *villa* is *luxurious*, sober and minimalist but modern and exquisite specialties and expected features, such as a summer kitchen and