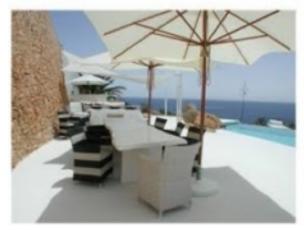

ss to the sea. On the first floor is a bedroom with king bed 2x2m, a flat-screen TV with intl. Satellite TV, Canal + and a spacious bathroom. Another bedroom with en suite bathroom is furnished with a double bed and the third bedroom has 2 single beds.

The basement has 2 suites with double bedroom and bathroom with tub and shower. One of them also feature international satellite TV. All furniture in this beautiful *villa* is *luxurious*, sober and minimalist but modern and exquisite specialties and expected features, such as a summer kitchen and

outdoor screen outreach 5x3 meters for entertainment in the evenings summer.

Luxury Villa Can White in San Jose Atalaia



















Huge outdoor projection screen Sx3m.





Situated on a cap of 35000m2 Constructed area of 1200m2.



















Outdoor lounge kitchen included, 3 separated dinning areas