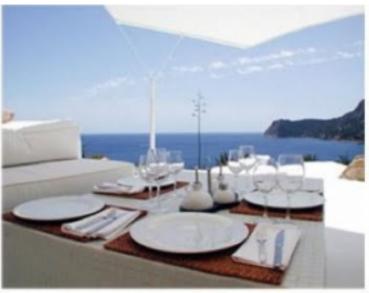

# Most luxury Villa Can White in San Jose Atalaia

This is a fabulous **luxury villa** with a difference. Embedded in the side of a cliff with spectacular sea views, is located in the natural park of Es Cubells. The villa has 5 bedrooms, a reception and a large pool of 18 x 5 meters.

Divided into 3 levels, the "Can Blanca" on the ground floor a spacious living room, large kitchen, terrace with pool and dining area, chill-out facilities and private access to the sea. On the first floor is a bedroom with king bed 2x2m, a flat-screen TV with intl. Satellite TV, Canal + and a spacious bathroom. Another bedroom with en suite bathroom is furnished with a double bed and the third bedroom has 2 single beds.

Outdoor lounge kitchen included, 3 separated dinning areas