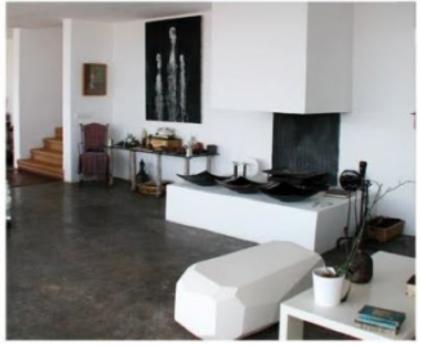

Divided into 3 levels, the "Can Blanca" on the ground floor a spacious living room, large kitchen, terrace with pool and dining area, chill-out facilities and private access to the sea. On the first floor is a bedroom with king bed 2x2m, a flat-screen TV with intl. Satellite TV, Canal + and a spacious bathroom. Another bedroom with en suite bathroom is furnished with a double bed and the third bedroom has 2 single beds.

The basement has 2 suites with double bedroom and bathroom with tub and shower. One of them also feature international satellite TV. All furniture in this beautiful *villa* is *luxurious*, sober and minimalist but modern and exquisite specialties and expected features, such as a summer kitchen and