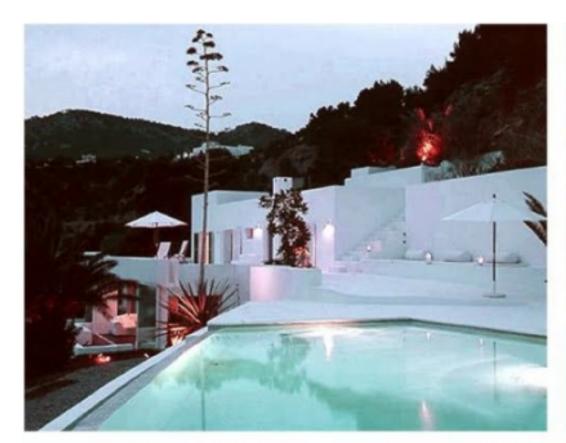

# Most luxury Villa Can White in San Jose Atalaia

This is a fabulous **luxury villa** with a difference. Embedded in the side of a cliff with spectacular sea views, is located in the natural park of Es Cubells. The villa has 5 bedrooms, a reception and a large pool of 18 x 5 meters.

Divided into 3 levels, the "Can Blanca" on the ground floor a spacious living room, large kitchen, terrace with pool and dining area, chill-out facilities and private access to the sea. On the first floor is a bedroom with king bed 2x2m, a flat-screen TV with intl. Satellite TV, Canal + and a spacious bathroom. Another bedroom with en suite bathroom is furnished with a double bed and the third bedroom has 2 single beds.