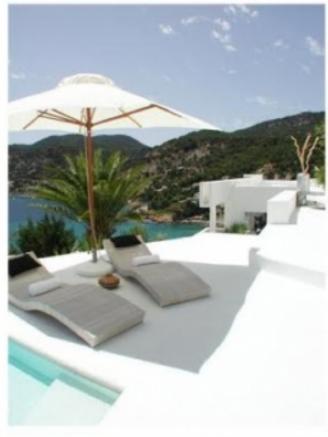

# Most luxury Villa Can White in San Jose Atalaia

This is a fabulous **luxury villa** with a difference. Embedded in the side of a cliff with spectacular sea views, is located in the natural park of Es Cubells. The villa has 5 bedrooms, a reception and a large pool of 18 x 5 meters.

Divided into 3 levels, the "Can Blanca" on the ground floor a spacious living room, large kitchen, terrace with pool and dining area, chill-out facilities and private access to the sea. On the first floor is a bedroom with king bed 2x2m, a flat-screen TV with intl. Satellite TV, Canal + and a spacious bathroom. Another bedroom with en suite bathroom is furnished with a double bed and the third bedroom has 2 single beds.