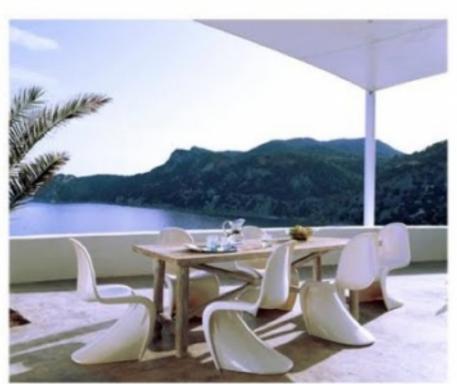

Divided into 3 levels, the "Can Blanca" on the ground floor a spacious living room, large kitchen, terrace with pool and dining area, chill-out facilities and private access to the sea. On the first floor is a bedroom with king bed 2x2m, a flat-screen TV with intl. Satellite TV, Canal + and a spacious bathroom. Another bedroom with en suite bathroom is furnished with a double bed and the third bedroom has 2 single beds.

Outdoor lounge kitchen included, 3 separated dinning areas