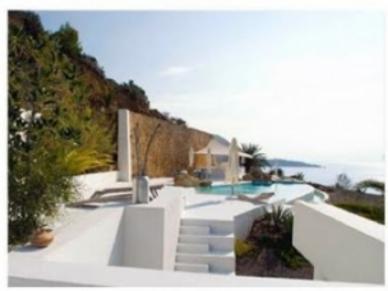

# Most luxury Villa Can White in San Jose Atalaia

This is a fabulous **luxury villa** with a difference. Embedded in the side of a cliff with spectacular sea views, is located in the natural park of Es Cubells. The villa has 5 bedrooms, a reception and a large pool of 18 x 5 meters.

Divided into 3 levels, the "Can Blanca" on the ground floor a spacious living room, large kitchen, terrace with pool and dining area, chill-out facilities and private access to the sea. On the first floor is a bedroom with king bed 2x2m, a flat-screen TV with intl. Satellite TV, Canal + and a spacious bathroom. Another bedroom with en suite bathroom is furnished with a double bed and the third bedroom has 2 single beds.