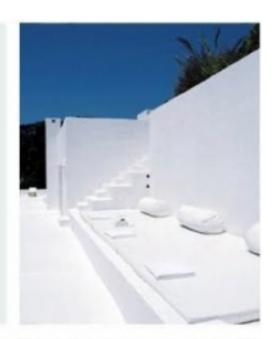

Divided into 3 levels, the "Can Blanca" on the ground floor a spacious living room, large kitchen, terrace with pool and dining area, chill-out facilities and private access to the sea. On the first floor is a bedroom with king bed 2x2m, a flat-screen TV with intl. Satellite TV, Canal + and a spacious bathroom. Another bedroom with en suite bathroom is furnished with a double bed and the third bedroom has 2 single beds.