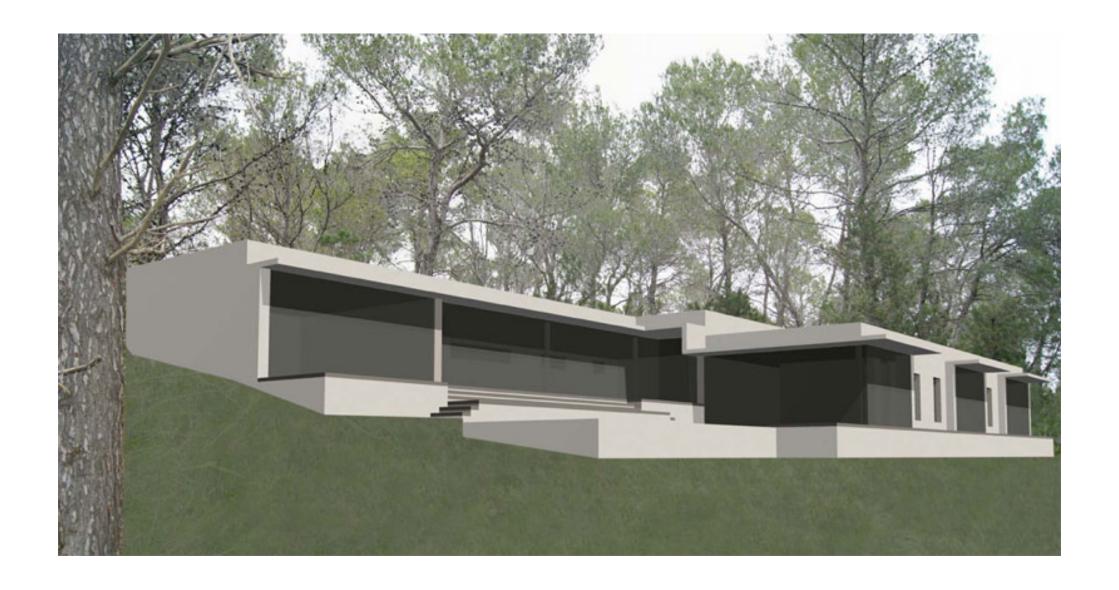

The land area amounts to 83.939m<sup>2</sup> generous and already has all licenses and permits to leave here to create a modern, new house with a living area of 402m<sup>2</sup>, which can have a large terrace and a pool of 40m<sup>2</sup>. From this hill, which is intended for the construction of the new house, also has a beautiful view of the distant sea.