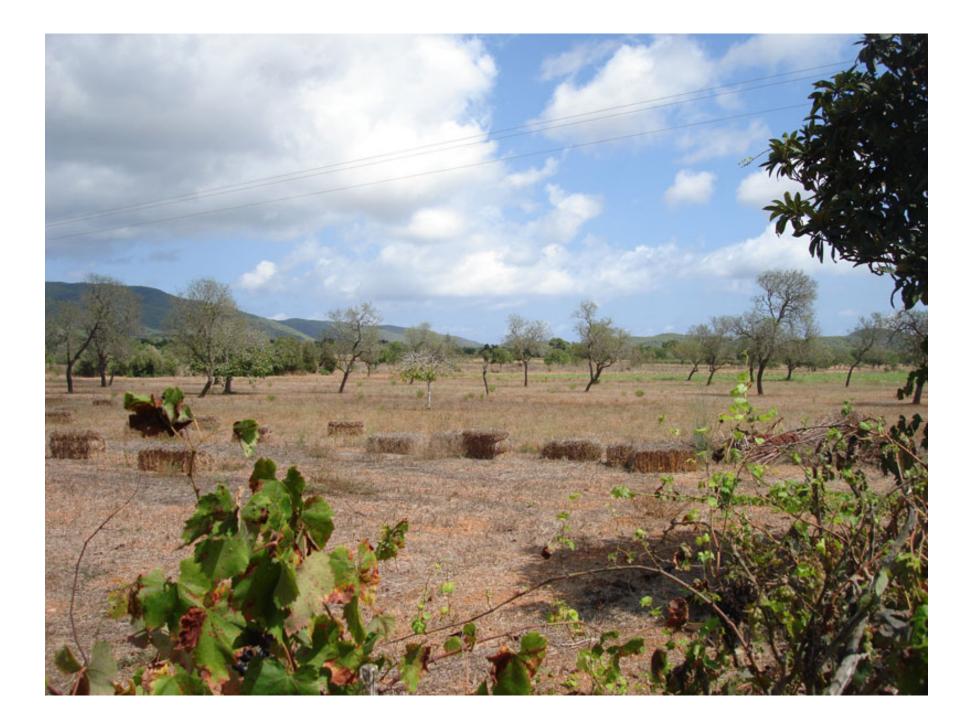

# Flat land in San Carlos

This large and spacious property is located in the beautiful area of San Carlos, Santa Eulalia and this provides room for a new and beautiful living room where you can read a lot of privacy, tranquility and relaxation.

The property comprises a total area of 16,000 m<sup>2</sup> and is made entirely of flat land. This is already an old cargo inactive 100m<sup>2</sup> and 60m<sup>2</sup>, access to electricity and water is on the property already exists, so a new home or builds the many opportunities this area can be used for an investment with much potential.