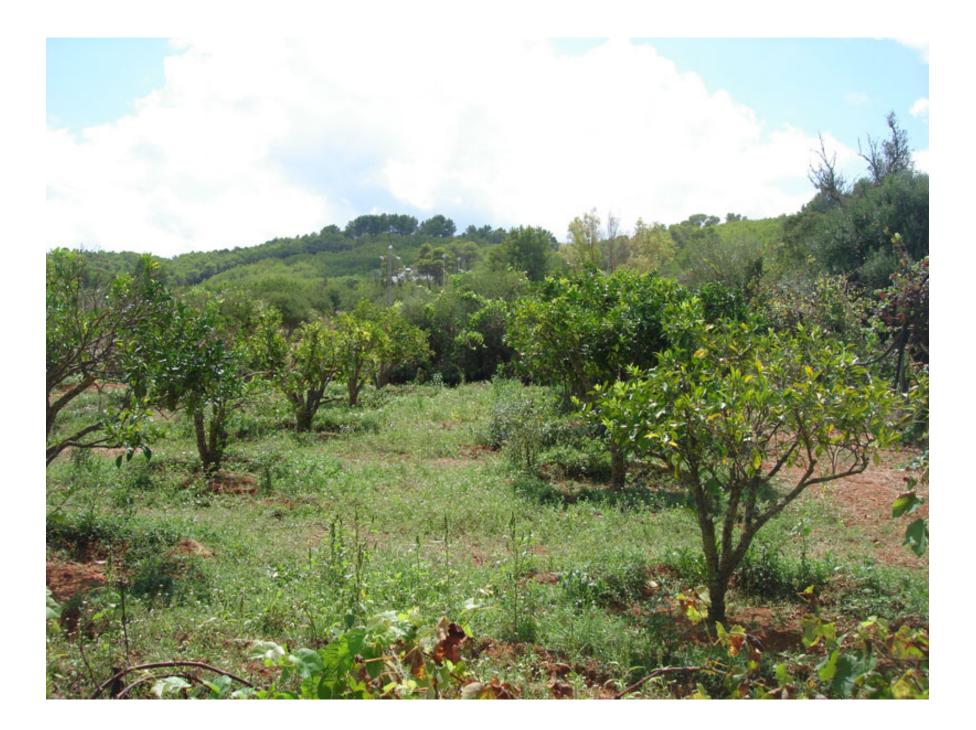

The property comprises a total area of 16,000 m<sup>2</sup> and is made entirely of flat land. This is already an old cargo inactive 100m<sup>2</sup> and 60m<sup>2</sup>, access to electricity and water is on the property already exists, so a new home or builds the many opportunities this area can be used for an investment with much potential.