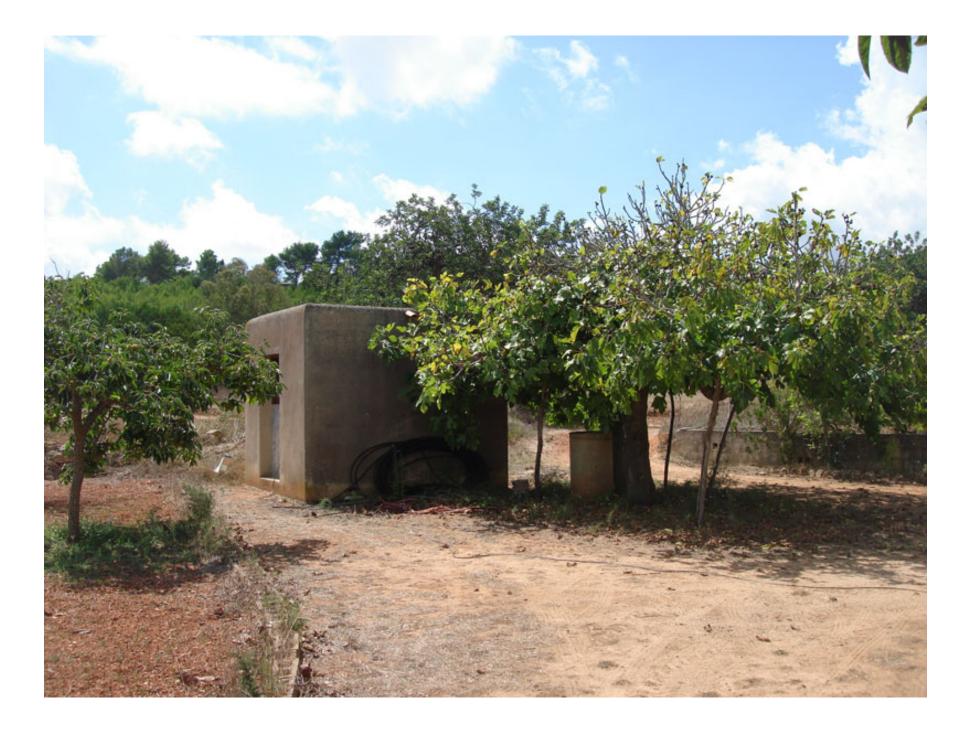

The property comprises a total area of 16,000 m<sup>2</sup> and is made entirely of flat land. This is already an old cargo inactive 100m<sup>2</sup> and 60m<sup>2</sup>, access to electricity and water is on the property already exists, so a new home or builds the many opportunities this area can be used for an investment with much potential.