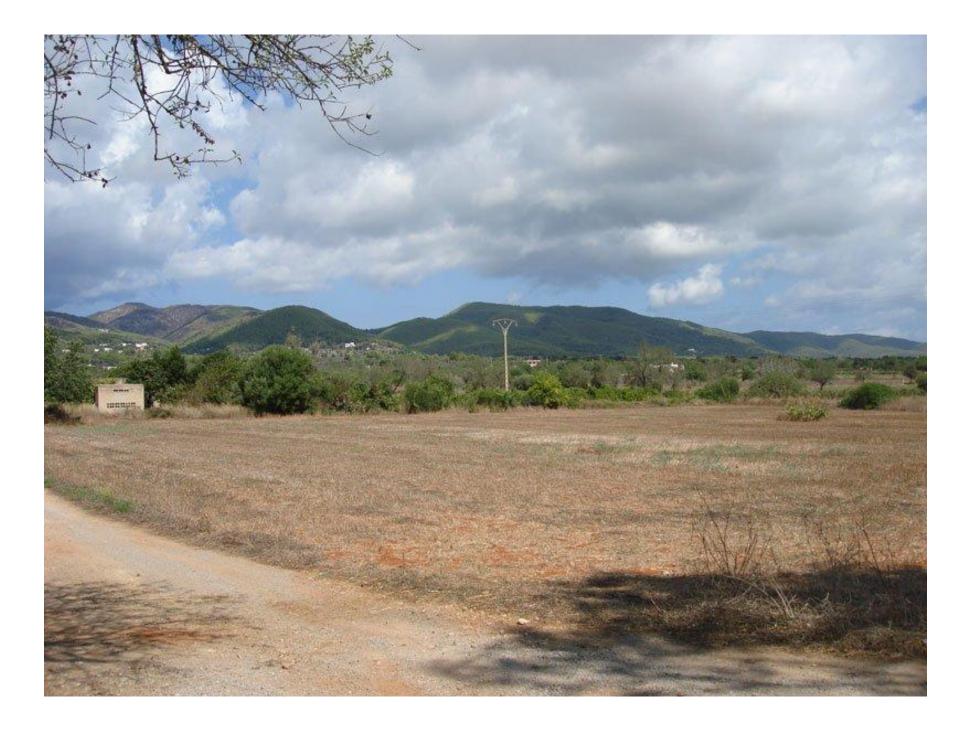

# Flat land in San Carlos

This large and spacious property is located in the beautiful area of San Carlos, Santa Eulalia and this provides room for a new and beautiful living room where you can read a lot of privacy, tranquility and relaxation.

The property comprises a total area of 16,000 m<sup>2</sup> and is made entirely of flat land. This is already an old cargo inactive 100m<sup>2</sup> and 60m<sup>2</sup>, access to electricity and water is on the property already exists, so a new home or builds the many opportunities this area can be used for an investment with much potential.