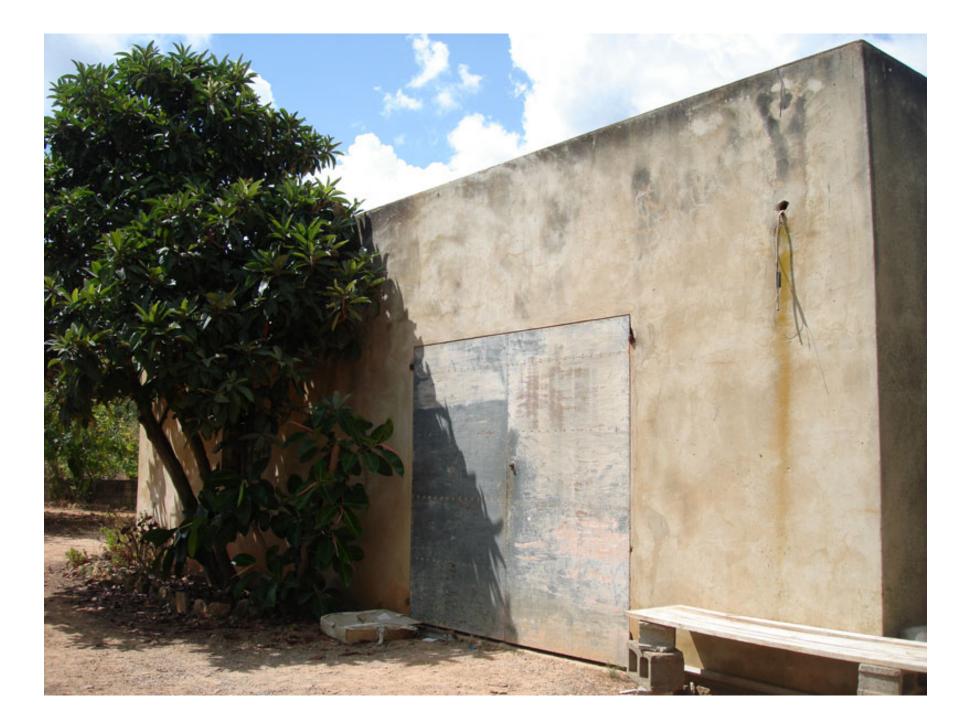

The property comprises a total area of 16,000 m<sup>2</sup> and is made entirely of flat land. This is already an old cargo inactive 100m<sup>2</sup> and 60m<sup>2</sup>, access to electricity and water is on the property already exists, so a new home or builds the many opportunities this area can be used for an investment with much potential.