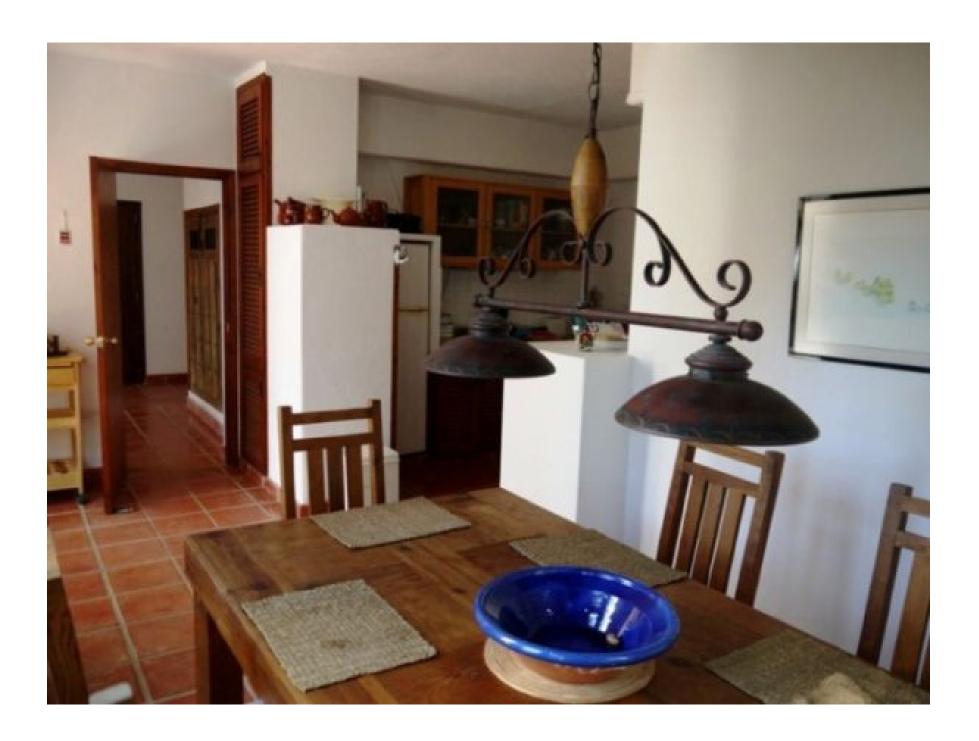

The main house has a beautiful entrance with a large living room of 90m<sup>2</sup> with fireplace. There are 2 bedrooms, 2 bathrooms and a cloakroom. Downstairs is another living room with semi open kitchen and access to the terrace.

There is also the property still has 2 apartments and a studio. Apartment B has a large living room, dining room, double bedroom and a single bedroom, 2 bathrooms, kitchen and large terrace. Apartment C has a living / dining room, 1 double bedroom, 1 bathroom, kitchen and access to the