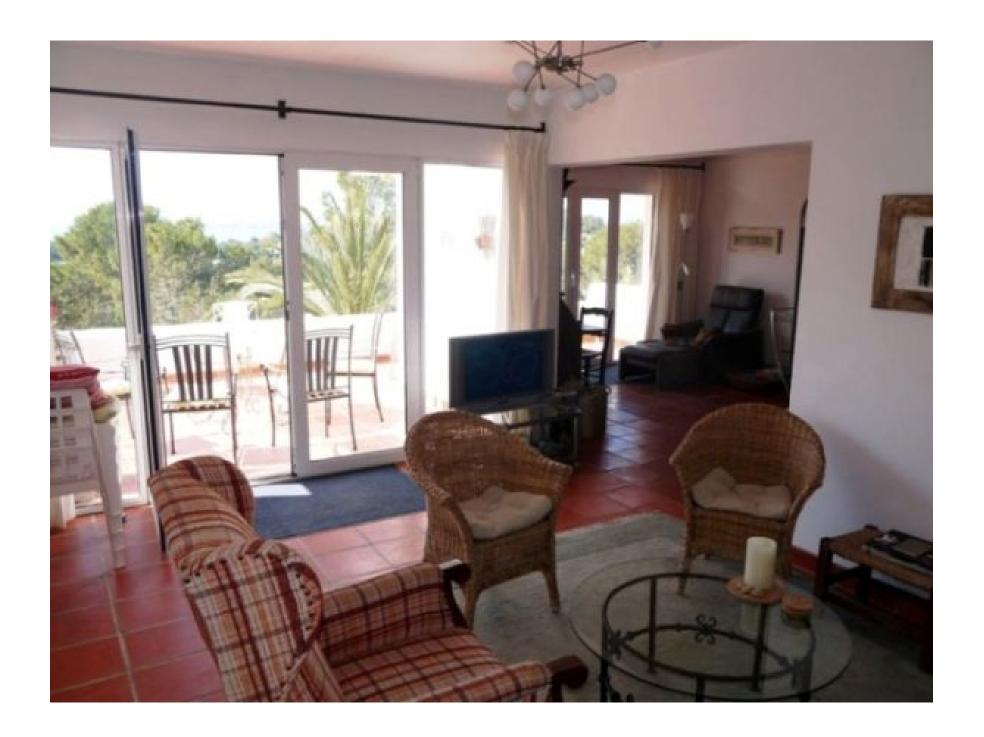

The main house has a beautiful entrance with a large living room of 90m<sup>2</sup> with fireplace. There are 2 bedrooms, 2 bathrooms and a cloakroom. Downstairs is another living room with semi open kitchen and access to the terrace.