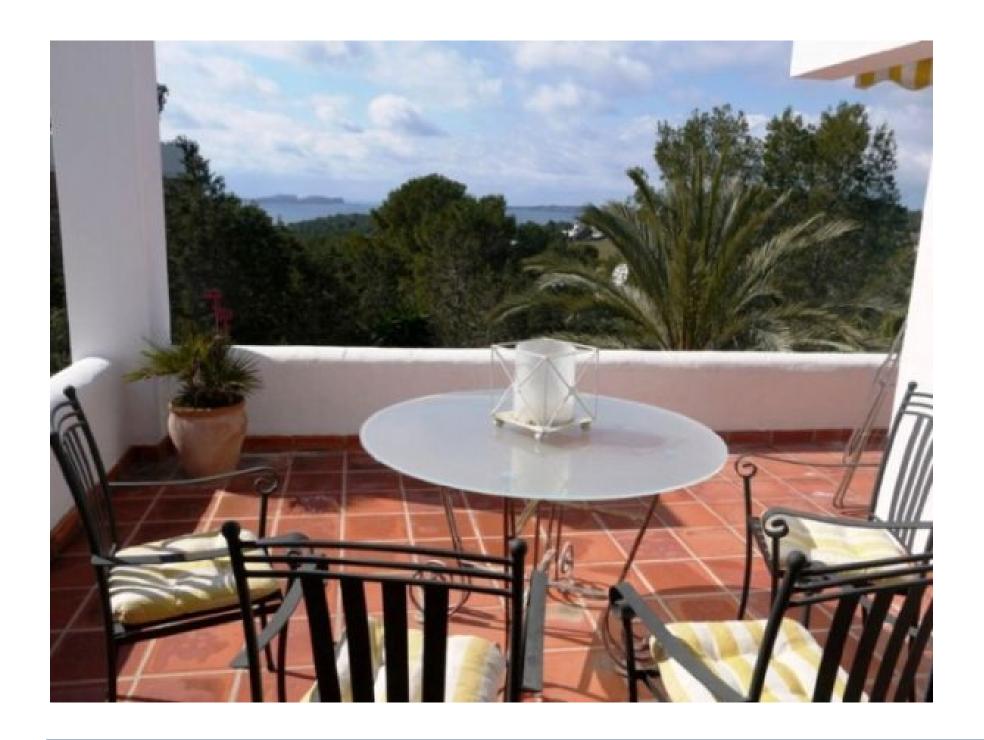

The main house has a beautiful entrance with a large living room of 90m<sup>2</sup> with fireplace. There are 2 bedrooms, 2 bathrooms and a cloakroom. Downstairs is another living room with semi open kitchen and access to the terrace.