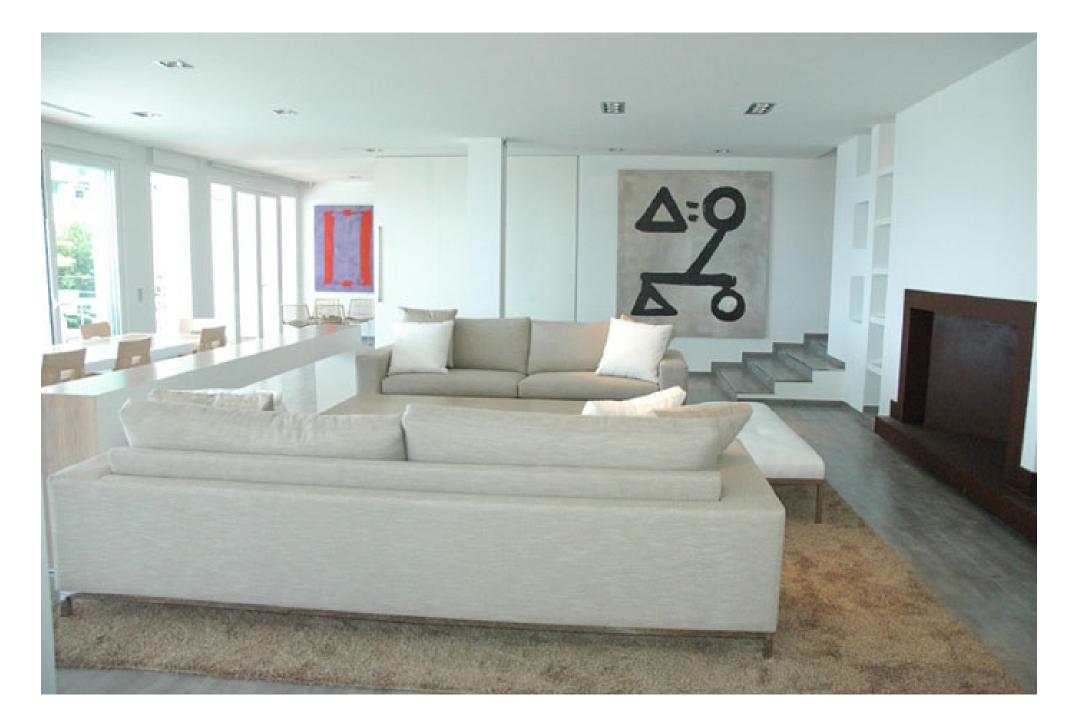

The living room has an area of 150m<sup>2</sup> and has its own conservatory with fireplace, a TV room and a reading corner. There is also an office and a library and a large modern kitchen 55m<sup>2</sup> is equipped with quality appliances and leads to a laundry room.