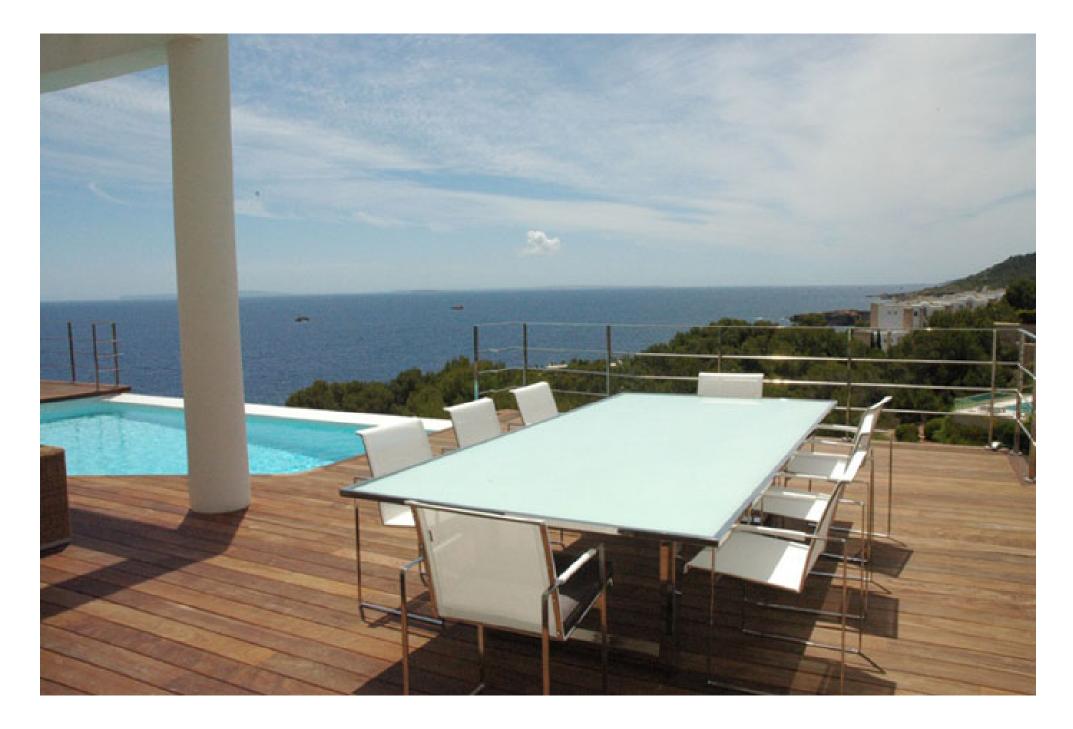

4 large bedrooms with balcony and private bathroom located in the main house, 2 in the guest house 45m<sup>2</sup> with its own private terrace. Outside there are 3 pools, one with overflow, one below the garden and a small indoor pool with Jacuzzi and steam room in the house. From here you also have a fantastic view of the sea. Your Team from Luxury Villas Ibiza