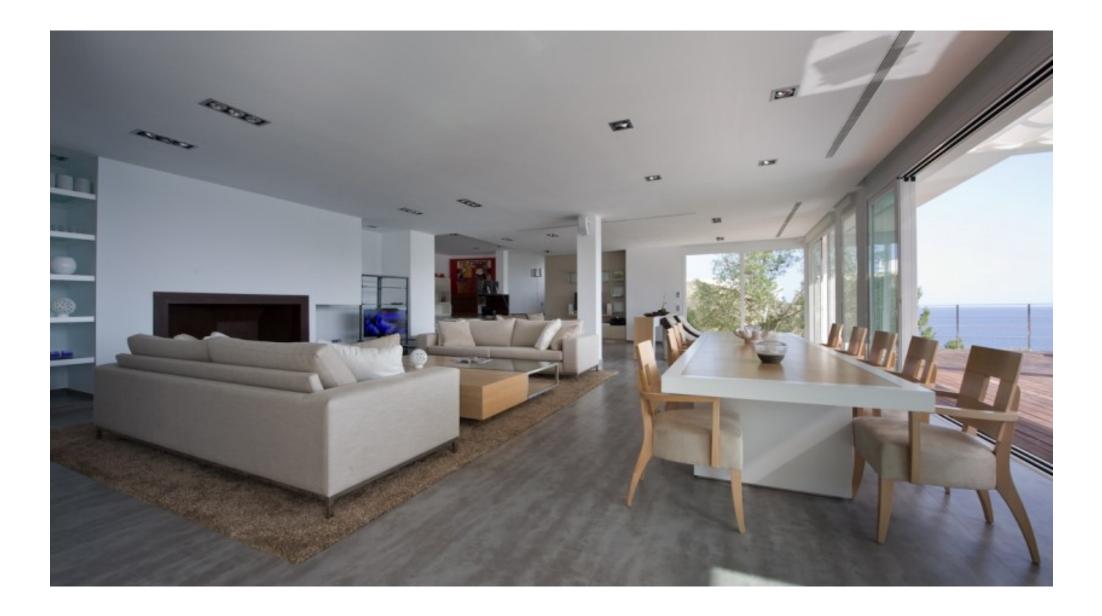

The living room has an area of 150m<sup>2</sup> and has its own conservatory with fireplace, a TV room and a reading corner. There is also an office and a library and a large modern kitchen 55m<sup>2</sup> is equipped with quality appliances and leads to a laundry room.