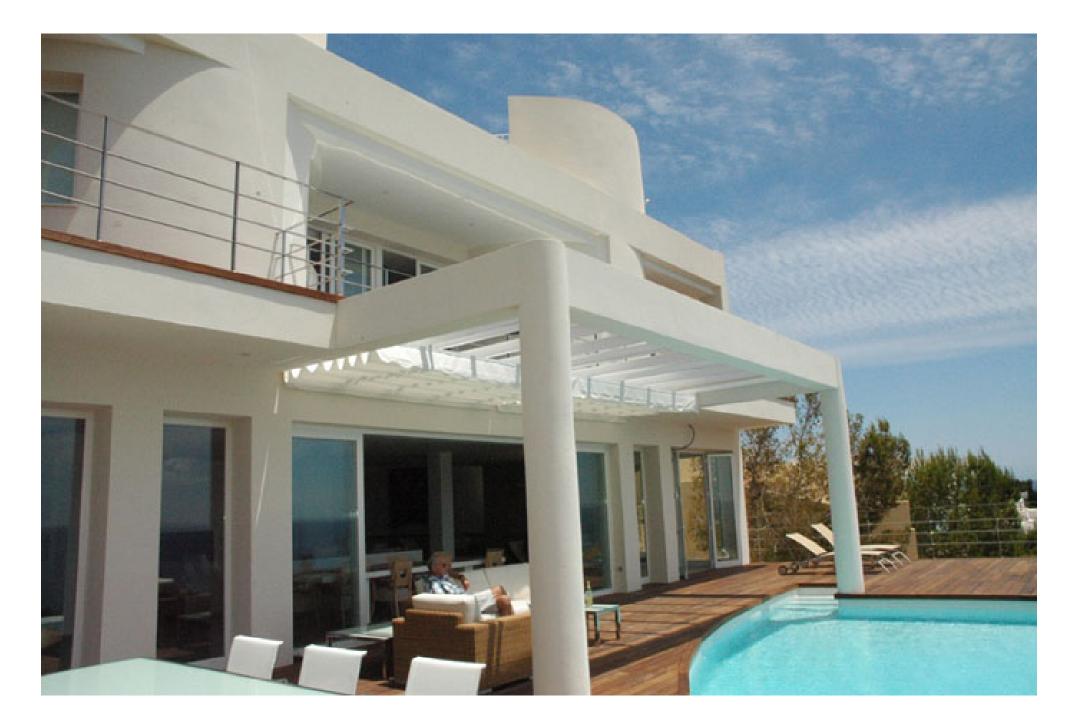

4 large bedrooms with balcony and private bathroom located in the main house, 2 in the guest house 45m<sup>2</sup> with its own private terrace. Outside there are 3 pools, one with overflow, one below the garden and a small indoor pool with Jacuzzi and steam room in the house. From here you also have a fantastic view of the sea. Your Team from Luxury Villas Ibiza