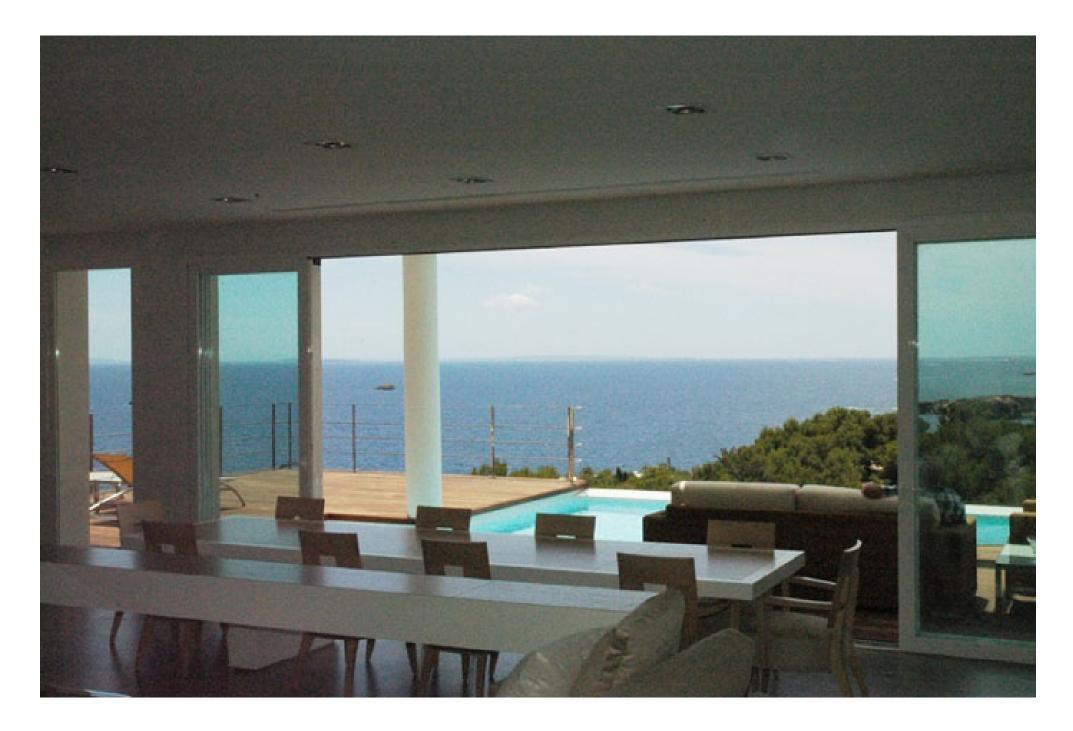

4 large bedrooms with balcony and private bathroom located in the main house, 2 in the guest house 45m<sup>2</sup> with its own private terrace. Outside there are 3 pools, one with overflow, one below the garden and a small indoor pool with Jacuzzi and steam room in the house. From here you also have a fantastic view of the sea. Your Team from Luxury Villas Ibiza