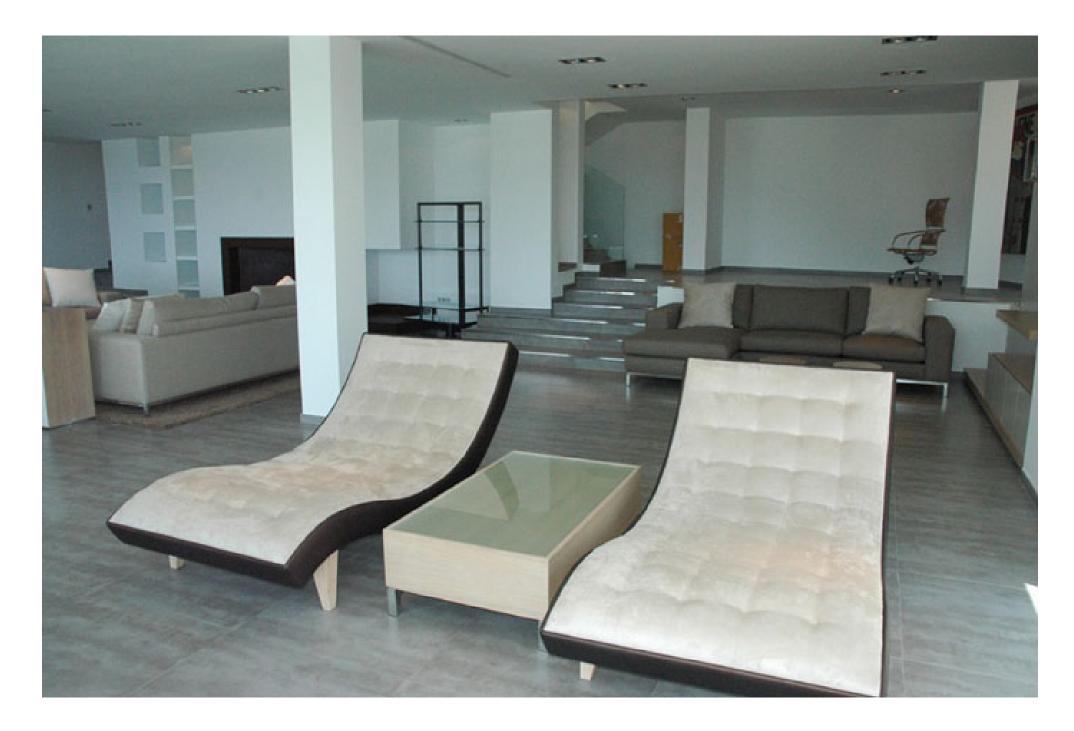

The living room has an area of 150m<sup>2</sup> and has its own conservatory with fireplace, a TV room and a reading corner. There is also an office and a library and a large modern kitchen 55m<sup>2</sup> is equipped with quality appliances and leads to a laundry room.