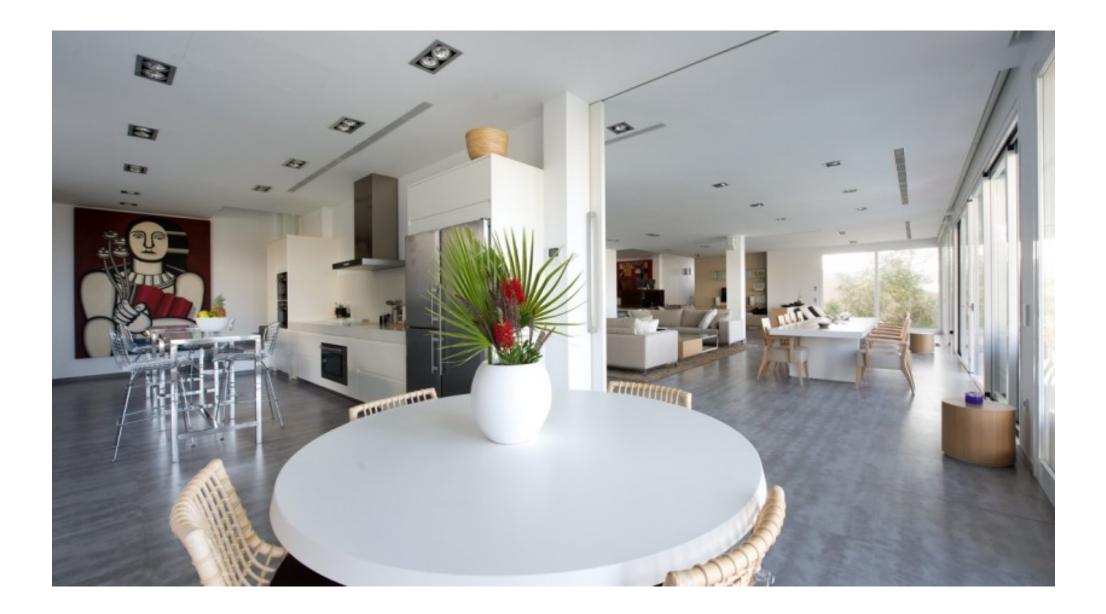

The living room has an area of 150m<sup>2</sup> and has its own conservatory with fireplace, a TV room and a reading corner. There is also an office and a library and a large modern kitchen 55m<sup>2</sup> is equipped with quality appliances and leads to a laundry room.