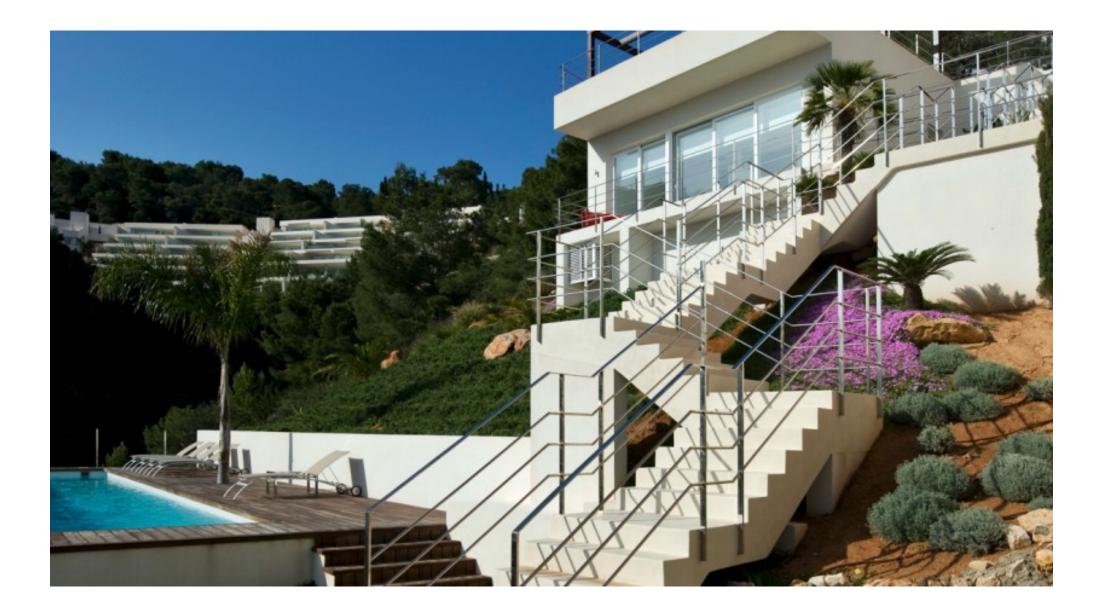

4 large bedrooms with balcony and private bathroom located in the main house, 2 in the guest house 45m<sup>2</sup> with its own private terrace. Outside there are 3 pools, one with overflow, one below the garden and a small indoor pool with Jacuzzi and steam room in the house. From here you also have a fantastic view of the sea. Your Team from Luxury Villas Ibiza