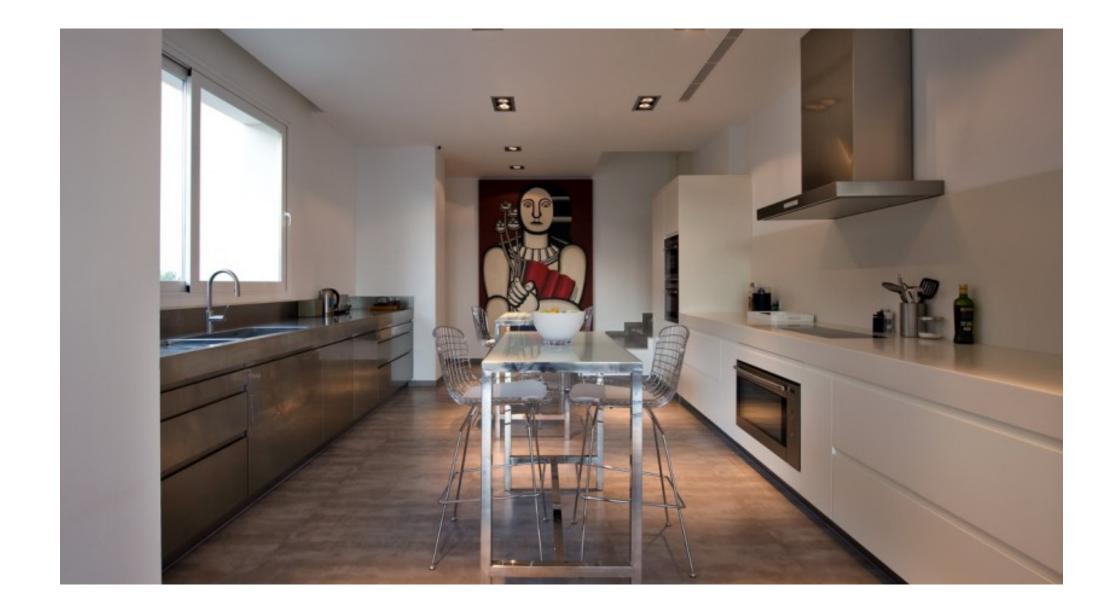

The living room has an area of 150m<sup>2</sup> and has its own conservatory with fireplace, a TV room and a reading corner. There is also an office and a library and a large modern kitchen 55m<sup>2</sup> is equipped with quality appliances and leads to a laundry room.