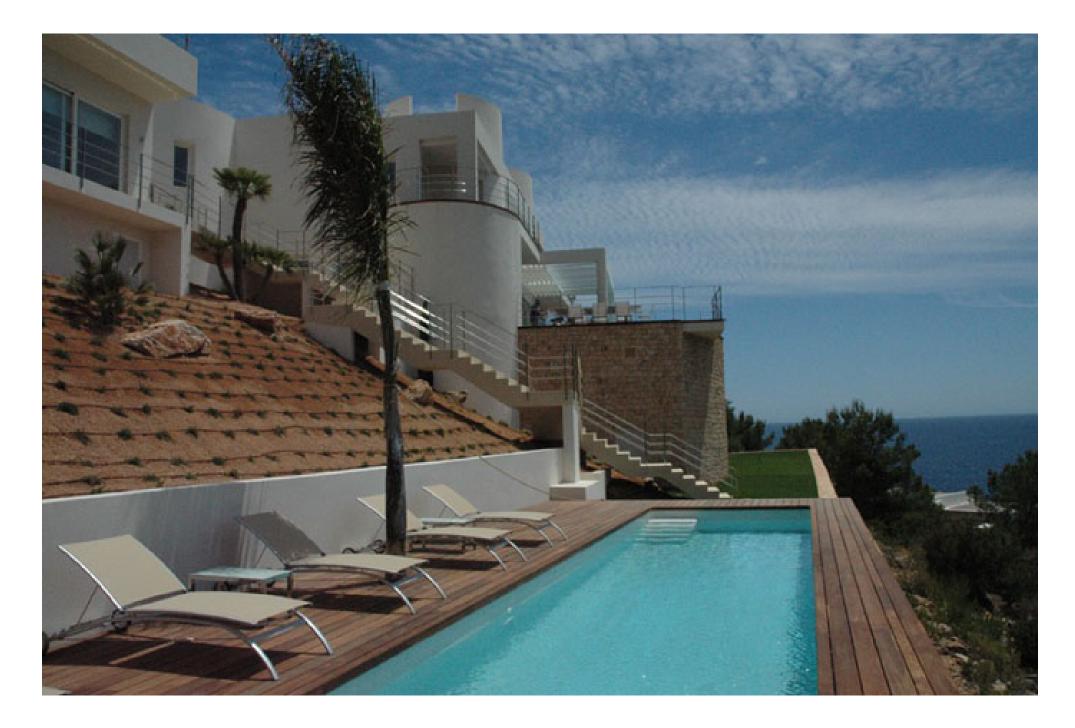

4 large bedrooms with balcony and private bathroom located in the main house, 2 in the guest house 45m<sup>2</sup> with its own private terrace. Outside there are 3 pools, one with overflow, one below the garden and a small indoor pool with Jacuzzi and steam room in the house. From here you also have a fantastic view of the sea. Your Team from Luxury Villas Ibiza