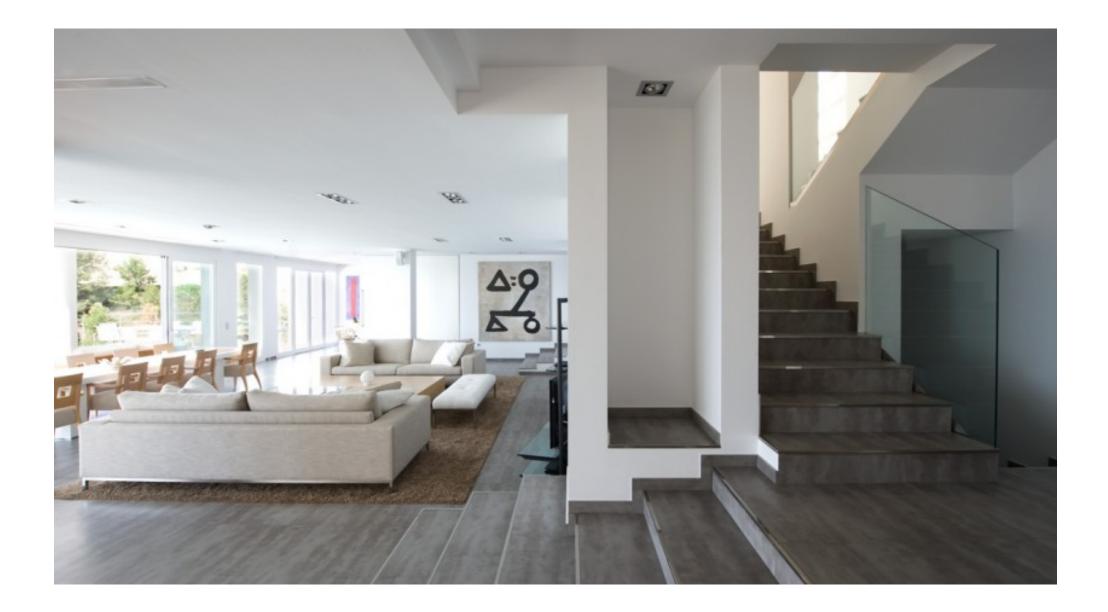

The living room has an area of 150m<sup>2</sup> and has its own conservatory with fireplace, a TV room and a reading corner. There is also an office and a library and a large modern kitchen 55m<sup>2</sup> is equipped with quality appliances and leads to a laundry room.