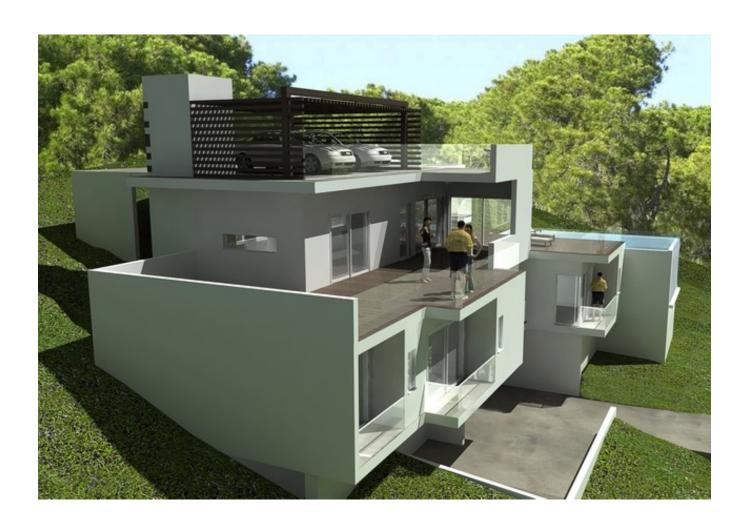

This spacious residence boasts magnificent sea views, with the sun setting over the sea during the summer months. The villa spans three floors, with the top floor housing a generous living room, a

kitchen with a pantry, and a guest toilet. Multiple terraces span the entire width of the house, and the rooftop offers various opportunities for outdoor enjoyment. Additionally, a private parking space is available on this floor.

The first floor comprises four expansive bedrooms, each with an en-suite bathroom and a walk-in closet. These luxurious bedrooms feature glass sliding doors that provide stunning sea views. On the ground floor, you will find a spacious garage with room for two additional cars. This floor also includes a fifth bedroom with a separate bathroom and a walk-in closet. The pool is situated on the left side of the house, creating a serene and inviting space for relaxation.