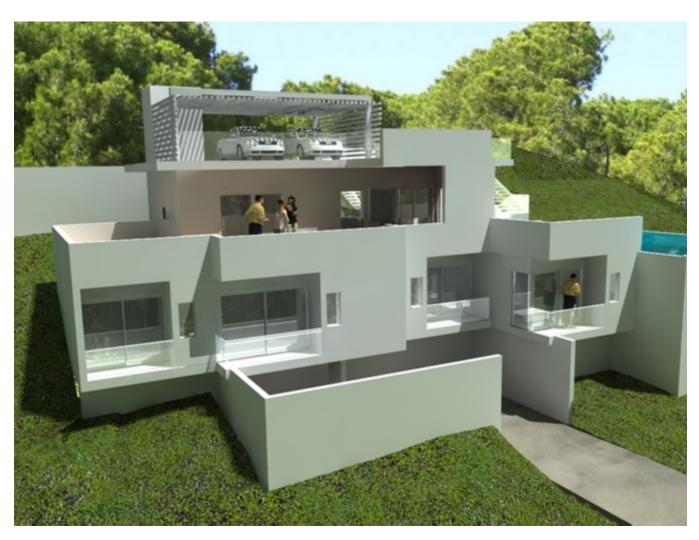

This spacious residence boasts magnificent sea views, with the sun setting over the sea during the summer months. The villa spans three floors, with the top floor housing a generous living room, a

kitchen with a pantry, and a guest toilet. Multiple terraces span the entire width of the house, and the rooftop offers various opportunities for outdoor enjoyment. Additionally, a private parking space is available on this floor.

The first floor comprises four expansive bedrooms, each with an en-suite bathroom and a walk-in closet. These luxurious bedrooms feature glass sliding doors that provide stunning sea views. On the ground floor, you will find a spacious garage with room for two additional cars. This floor also includes a fifth bedroom with a separate bathroom and a walk-in closet. The pool is situated on the left side of the house, creating a serene and inviting space for relaxation.