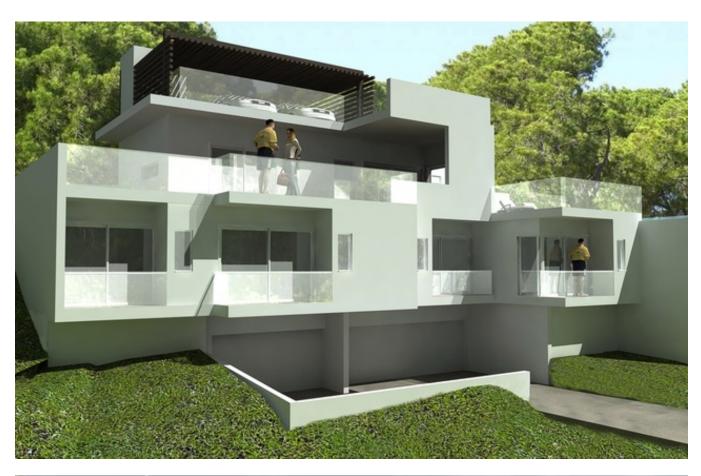

This spacious residence boasts magnificent sea views, with the sun setting over the sea during the summer months. The villa spans three floors, with the top floor housing a generous living room, a

kitchen with a pantry, and a guest toilet. Multiple terraces span the entire width of the house, and the rooftop offers various opportunities for outdoor enjoyment. Additionally, a private parking space is available on this floor.

The first floor comprises four expansive bedrooms, each with an en-suite bathroom and a walk-in closet. These luxurious bedrooms feature glass sliding doors that provide stunning sea views. On the ground floor, you will find a spacious garage with room for two additional cars. This floor also includes a fifth bedroom with a separate bathroom and a walk-in closet. The pool is situated on the left side of the house, creating a serene and inviting space for relaxation.