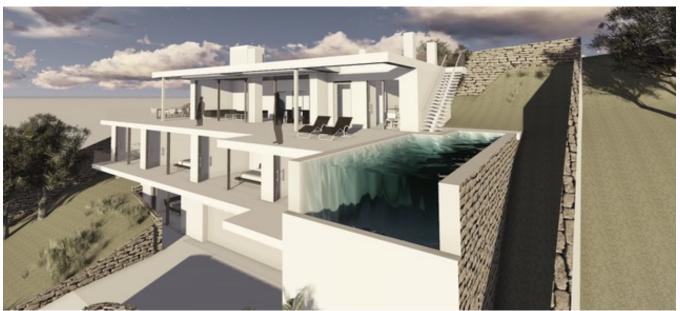

This spacious residence boasts magnificent sea views, with the sun setting over the sea during the summer months. The villa spans three floors, with the top floor housing a generous living room, a

kitchen with a pantry, and a guest toilet. Multiple terraces span the entire width of the house, and the rooftop offers various opportunities for outdoor enjoyment. Additionally, a private parking space is available on this floor.

The first floor comprises four expansive bedrooms, each with an en-suite bathroom and a walk-in closet. These luxurious bedrooms feature glass sliding doors that provide stunning sea views. On the ground floor, you will find a spacious garage with room for two additional cars. This floor also includes a fifth bedroom with a separate bathroom and a walk-in closet. The pool is situated on the left side of the house, creating a serene and inviting space for relaxation.

Discover the perfect blend of luxury, comfort, and breathtaking views in this exceptional property. With its generous land size of 957 m² and an interior space of 440 m², this villa presents an opportunity to create an exquisite living experience in the desirable Can Germà neighborhood of San Antonio.