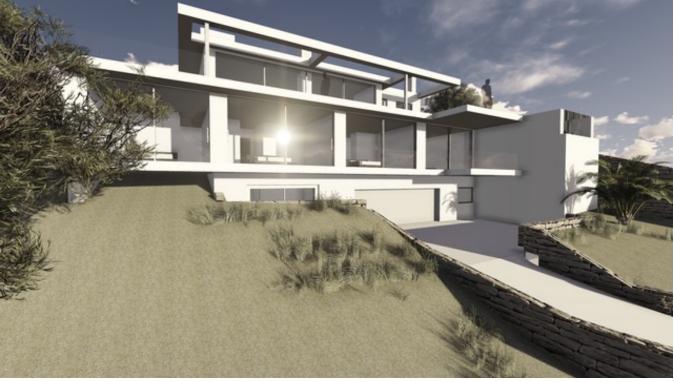

This spacious residence boasts magnificent sea views, with the sun setting over the sea during the summer months. The villa spans three floors, with the top floor housing a generous living room, a

kitchen with a pantry, and a guest toilet. Multiple terraces span the entire width of the house, and the rooftop offers various opportunities for outdoor enjoyment. Additionally, a private parking space is available on this floor.