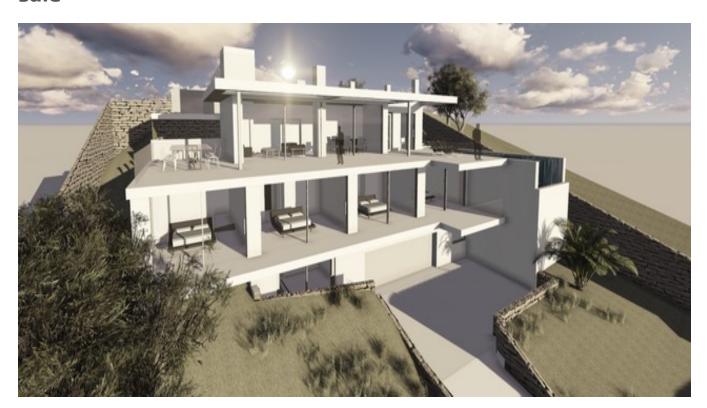

## **DESCRIPTION**

Welcome to the prestigious urbanization of Can Germà, located just above San Antonio. This prime plot of land comes with a permit to build a modern villa spanning 440 m². Within a short four-minute walk, you can reach the picturesque Cala Salada beach, while a 25-minute drive will take you to the vibrant Ibiza Town.

This spacious residence boasts magnificent sea views, with the sun setting over the sea during the summer months. The villa spans three floors, with the top floor housing a generous living room, a

kitchen with a pantry, and a guest toilet. Multiple terraces span the entire width of the house, and the rooftop offers various opportunities for outdoor enjoyment. Additionally, a private parking space is available on this floor.

The first floor comprises four expansive bedrooms, each with an en-suite bathroom and a walk-in closet. These luxurious bedrooms feature glass sliding doors that provide stunning sea views. On the ground floor, you will find a spacious garage with room for two additional cars. This floor also includes a fifth bedroom with a separate bathroom and a walk-in closet. The pool is situated on the left side of the house, creating a serene and inviting space for relaxation.

Discover the perfect blend of luxury, comfort, and breathtaking views in this exceptional property. With its generous land size of 957 m² and an interior space of 440 m², this villa presents an opportunity to create an exquisite living experience in the desirable Can Germà neighborhood of San Antonio.