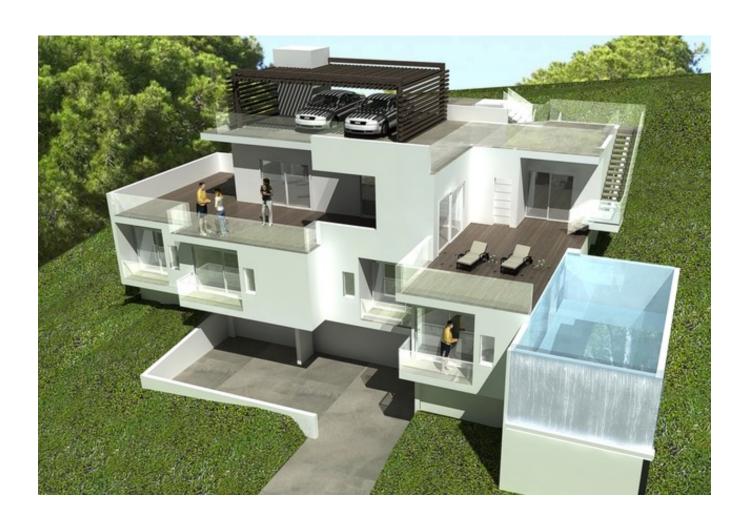

This spacious residence boasts magnificent sea views, with the sun setting over the sea during the summer months. The villa spans three floors, with the top floor housing a generous living room, a

kitchen with a pantry, and a guest toilet. Multiple terraces span the entire width of the house, and the rooftop offers various opportunities for outdoor enjoyment. Additionally, a private parking space is available on this floor.

The first floor comprises four expansive bedrooms, each with an en-suite bathroom and a walk-in closet. These luxurious bedrooms feature glass sliding doors that provide stunning sea views. On the ground floor, you will find a spacious garage with room for two additional cars. This floor also includes a fifth bedroom with a separate bathroom and a walk-in closet. The pool is situated on the left side of the house, creating a serene and inviting space for relaxation.